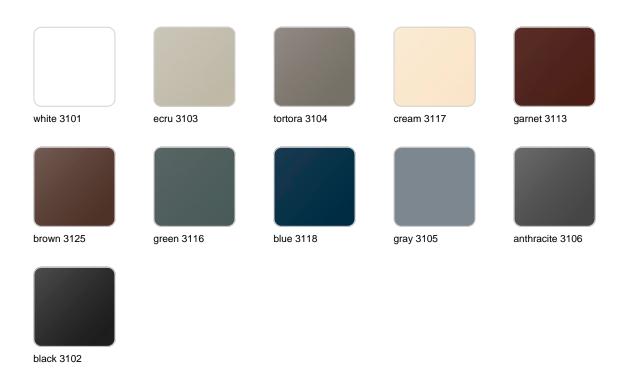

#### BASIC Ref. 46100A

Matt Polyethylene

LACQUERED Ref. 46100F

Lacquered Polyethylene