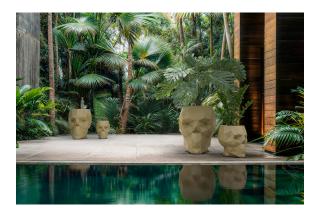

## Skull nano planter

by Teresa Sapey

Skull is a celebration of bold beauty and intrigue. Inspired by the skulls that caught her attention on various trips, Sapey has created a series of pieces that blend art and functionality. Each element radiates an aura of intrigue and unique style, destined to become the center of attention.