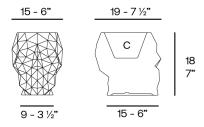

### Description

Weight: 0.7 Kg

Skull. Nano Planter Skull. Nano Maceta C = 11 x 13 x 10 - 41/3"x 5" x 4" 0.7 L 1/5 gal 46100A