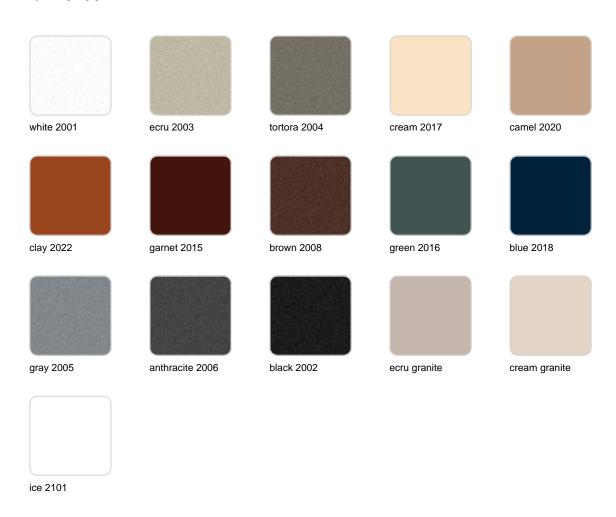

#### BASIC Ref. 46100A

Matt Polyethylene

LACQUERED Ref. 46100F

Lacquered Polyethylene