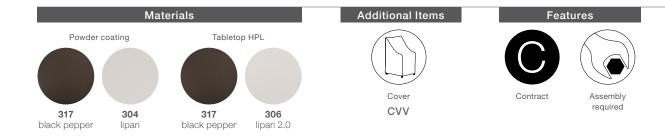

## SATELLITE Bar table

Design by Jean-Marie Massaud | Ref. CV2 | Weight 48,5 kg/107 lbs

Collection: Elegantly simple, streamlined and modern, the SATELLITE tables bear all the hallmarks of their designer, Jean Marie-Massaud. And with tabletops of scratch-resistant, moisture-resistant HPL (high-pressure laminate) and bases made of powder-coated aluminum, the collection is as practical and durable as it is pleasing to the eye.

Bar table: In addition to its beautifully rounded form, the sturdy base of the SATELLITE side table boasts a greater resistance to impact than marble or granite.

Frame: Tabletop consists of HPL (high-pressure laminate). Base is made of powder-coated aluminum. Characteristics: Elegant, simple, streamlined, innovative, modern, practical, durable Frame Maintenance: Clean with a soft cloth and warm water.