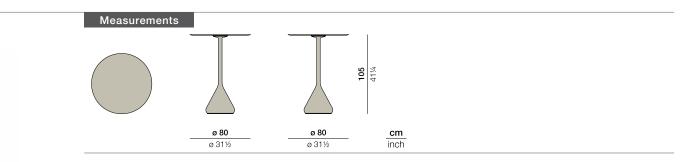

## SATELLITE Bar table

Design by Jean-Marie Massaud | Ref. CV2 | Weight 48,5 kg/107 lbs

Collection: Elegantly simple, streamlined and modern, the SATELLITE tables bear all the hallmarks of their designer, Jean Marie-Massaud. And with tabletops of scratch-resistant, moisture-resistant HPL (high-pressure laminate) and bases made of powder-coated aluminum, the collection is as practical and durable as it is pleasing to the eye.

Bar table: In addition to its beautifully rounded form, the sturdy base of the SATELLITE side table boasts a greater resistance to impact than marble or granite.

Frame: Tabletop consists of HPL (high-pressure laminate). Base is made of powder-coated aluminum. Characteristics: Elegant, simple, streamlined, innovative, modern, practical, durable Frame Maintenance: Clean with a soft cloth and warm water.