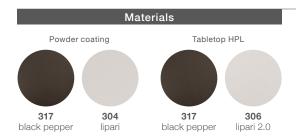

## **SATELLITE**

Bar table

Design by Jean-Marie Massaud | Ref. CV4 | Weight 48 kg/107 lbs

**Collection:** Elegantly simple, streamlined and modern, the SATELLITE tables bear all the hallmarks of their designer, Jean Marie-Massaud. And with tabletops of scratch-resistant, moisture-resistant HPL (high-pressure laminate) and bases made of powder-coated aluminum, the collection is as practical and durable as it is pleasing to the eye.

**Bar table:** In addition to its beautifully square form, the sturdy base of the SATELLITE side table boasts a greater resistance to impact than marble or granite.

Frame: Tabletop consists of HPL (high-pressure laminate). Base is made of powder-coated aluminum.