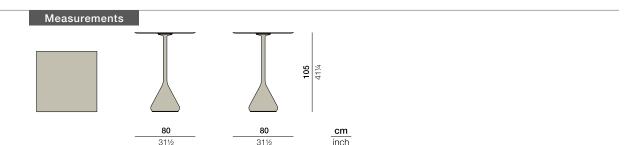

**Bar table:** In addition to its beautifully square form, the sturdy base of the SATELLITE side table boasts a greater resistance to impact than marble or granite.

Frame: Tabletop consists of HPL (high-pressure laminate). Base is made of powder-coated aluminum.