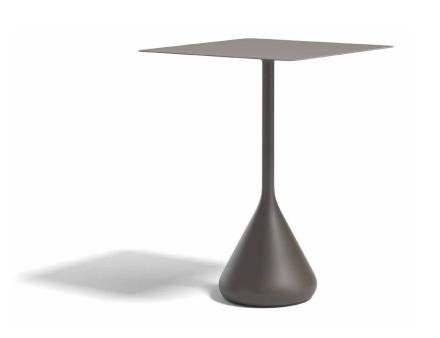

## **SATELLITE**

Bar table

Design by Jean-Marie Massaud | Ref. CV4 | Weight 48 kg/107 lbs

**Collection:** Elegantly simple, streamlined and modern, the SATELLITE tables bear all the hallmarks of their designer, Jean Marie-Massaud. And with tabletops of scratch-resistant, moisture-resistant HPL (high-pressure laminate) and bases made of powder-coated aluminum, the collection is as practical and durable as it is pleasing to the eye.

**Bar table:** In addition to its beautifully square form, the sturdy base of the SATELLITE side table boasts a greater resistance to impact than marble or granite.

Frame: Tabletop consists of HPL (high-pressure laminate). Base is made of powder-coated aluminum.