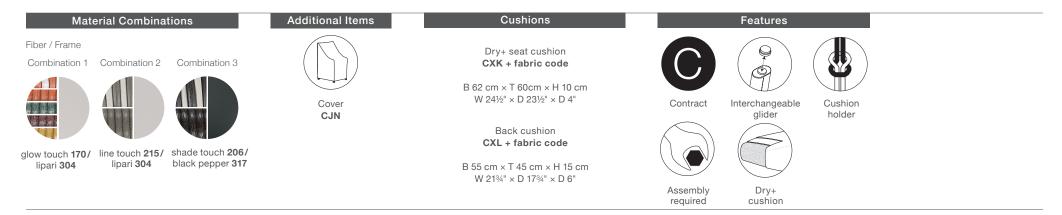

Characteristics: Fresh, friendly, transparent, iconic, archetypal, geometric.

**Frame:** The seat frame is made of aluminum, and the base is constructed from stainless steel. **Frame Maintenance:** Clean with a soft cloth or brush, warm water and a gentle cleanser, if needed. **Cushion Maintenance:** The covers can be removed, and washed at 30 °C / 86 °F. **Craftsmanship in numbers:** Length 326 m / 357 yds | Weaving hours: 24