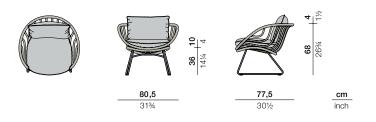

## Measurements

**Collection:** With KIDA, Stephen Burks has designed a collection as delightful to look at as to use. This collection to be wrapped rather than woven in DEDON special Fiber Touch, features a cradle-like organic form that's open, airy, light and inviting.