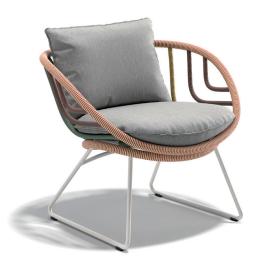

## **KIDA** LOUNGE CHAIR

Design by Stephen Burks | Ref. CW4 | Weight 8,3 kg/4 lbs | COM (Customer Own Material): 3,8 m/4.15 yds (plain fabric only)

## Measurements

**Collection:** With KIDA, Stephen Burks has designed a collection as delightful to look at as to use. This collection to be wrapped rather than woven in DEDON special Fiber Touch, features a cradle-like organic form that's open, airy, light and inviting.

Characteristics: Fresh, friendly, transparent, iconic, archetypal, geometric.

**Frame:** The seat frame is made of aluminum, and the base is constructed from stainless steel. **Frame Maintenance:** Clean with a soft cloth or brush, warm water and a gentle cleanser, if needed. **Cushion Maintenance:** The covers can be removed, and washed at 30 °C / 86 °F. **Craftsmanship in numbers:** Length 326 m / 357 yds | Weaving hours: 24