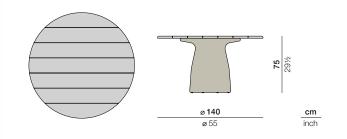

Craftsmanship in numbers: Length 449 m/491 yds | Weaving hours 28

To learn more about DEDON, our collections and warranty policy, please visit our website -