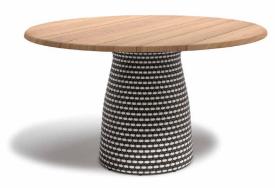

## FLLAIR Dining table

Design by Samuel Wilkinson | Ref. C28 | Weight 49 kg/97 lbs

**Collection:** The new dining collection FLLAIR by Samuel Wilkinson harmoniously blends robust and gentle elements in a timeless design. The graphic weave, crafted from three DEDON fibers in varying widths and colors, elegantly accentuates the curves of the armchair and round dining table.

Characteristics: Timeless, elegant, harmonious, inviting, refined.

Frame: Made of DEDON Fiber woven over an powder-coated aluminum frame.

**Frame Maintenance:** Clean the frame with a soft cloth and warm water. Clean the teak with DEDON Teak Cleaner. To retain the golden-brown color of unweathered teak, we recommend applying DEDON teak protector at least once every six months.