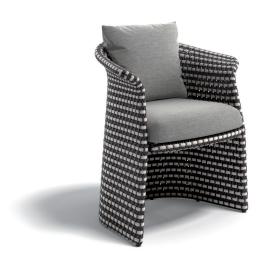

## **FLLAIR** Armchair

Design by Samuel Wilkinson | Ref. C26 | Weight 8 kg/18 lbs

**Collection:** The new dining collection FLLAIR by Samuel Wilkinson harmoniously blends robust and gentle elements in a timeless design. The graphic weave, crafted from three DEDON fibers in varying widths and colors, elegantly accentuates the curves of the armchair and round dining table.

DEDON

Characteristics: Timeless, elegant, harmonious, inviting, refined.

Frame: Made of DEDON Fiber woven over an powder-coated aluminum frame.

**Frame Maintenance:** Clean with a soft cloth or brush, warm water and a gentle cleanser, if needed. **Craftsmanship in numbers: Length** 598 m/654 yds | **Weaving hours** 30