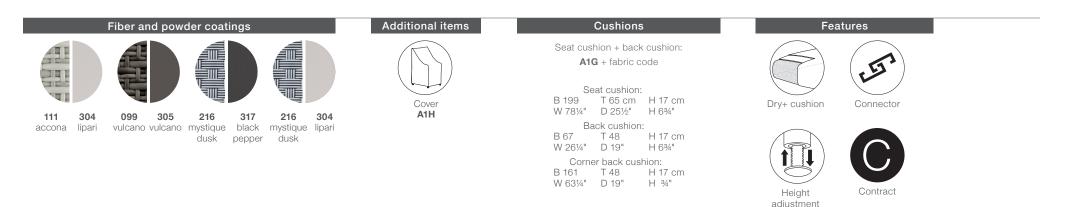

Characteristics: Minimalist, refined, sophisticated, modular, versatile, lightweight but strong
4-seater: With extra-thick cushions and ultra-light Tensline<sup>®</sup> interior support, the MU 4-seater offers indoor levels of comfort in a sofa light and strong enough for outdoors.
Material: MU furniture consist of DEDON fiber woven over a powdercoated aluminum frame.

DEDON

Finishing: Electrostatic powder-coated in a color similar to that of the fiber

Maintenance: To clean the surface, use a soft cloth or brush, warm water and a gentle cleanser if needed. Cushion maintenance: Every cushion is removable and all cushion covers are washable at 30 °C. Craftsmanship in numbers: Length: 522 m / 571 yd | Weaving hours: 13