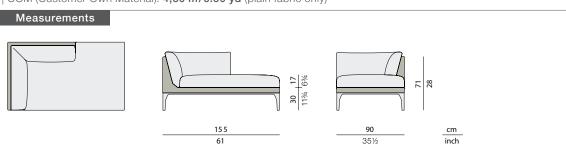

#### MU Left module

Design by Toan Nguyen | Ref. A24 | Weight 29 kg/64 lbs | Volume 0,99 m³/35 cu ft | COM (Customer Own Material): 5,53 m/7.00 yd (plain fabric only)

**Collection:** The most sophisticated outdoor lounging system ever produced, MU combines the seating technology, modular logic and more compact proportions of the best indoor systems with the lightness, strength and weather-resistance only DEDON can deliver. Created by Toan Nguyen, a master of modular design, MU is easily adapted to any setting.

Characteristics: Minimalist, refined, sophisticated, modular, versatile, lightweight but strong
 Left module: With extra-thick cushions and ultra-light Tensine® interior support, the MU left module offers indoor comfort and unprecedented modularity for an outdoor design.
 Material: MU furniture consist of DEDON fiber woven over a powdercoated aluminum frame.

Finishing: Electrostatic powder-coated in a color similar to that of the fiber

Maintenance: To clean the surface, use a soft cloth or brush, warm water and a gentle cleanser if needed. Cushion maintenance: Every cushion is removable and all cushion covers are washable at 30 °C. Craftsmanship in numbers: Length: 376 m / 411 yd | Weaving hours: 10