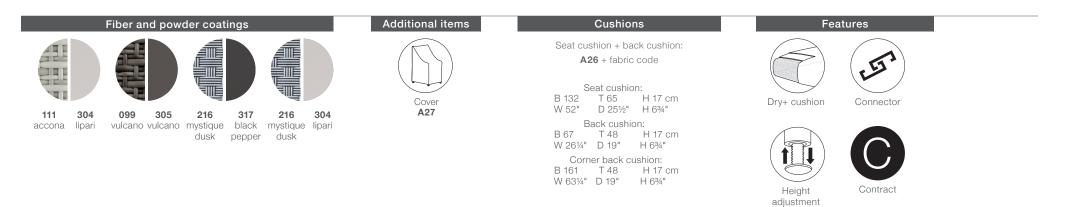

#### MU Left module

Design by Toan Nguyen | Ref. A24 | Weight 29 kg/64 lbs | Volume 0,99 m³/35 cu ft | COM (Customer Own Material): 5,53 m/7.00 yd (plain fabric only)

**Collection:** The most sophisticated outdoor lounging system ever produced, MU combines the seating technology, modular logic and more compact proportions of the best indoor systems with the lightness, strength and weather-resistance only DEDON can deliver. Created by Toan Nguyen, a master of modular design, MU is easily adapted to any setting.

Characteristics: Minimalist, refined, sophisticated, modular, versatile, lightweight but strong
 Left module: With extra-thick cushions and ultra-light Tensine® interior support, the MU left module offers indoor comfort and unprecedented modularity for an outdoor design.
 Material: MU furniture consist of DEDON fiber woven over a powdercoated aluminum frame.

Finishing: Electrostatic powder-coated in a color similar to that of the fiber

Maintenance: To clean the surface, use a soft cloth or brush, warm water and a gentle cleanser if needed. Cushion maintenance: Every cushion is removable and all cushion covers are washable at 30 °C. Craftsmanship in numbers: Length: 376 m / 411 yd | Weaving hours: 10