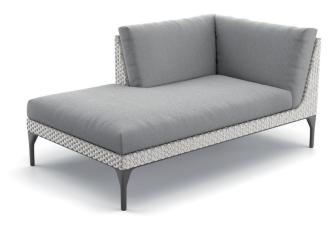

### **MU** Right module

Design by Toan Nguyen | Ref. A3G | Weight 29 kg/64 lbs | Volume 0,99 m³/35 cu ft | COM (Customer Own Material): 5,53 m/7.00 yd (plain fabric only)

**Collection:** The most sophisticated outdoor lounging system ever produced, MU combines the seating technology, modular logic and more compact proportions of the best indoor systems with the lightness, strength and weather-resistance only DEDON can deliver. Created by Toan Nguyen, a master of modular design, MU is easily adapted to any setting.

Characteristics: Minimalist, refined, sophisticated, modular, versatile, lightweight but strong
Right module: With extra-thick cushions cushions and ultra-light Tensline® interior support, the MU right module offers indoor comfort and unprecedented modularity for an outdoor design.
Material: MU furniture consist of DEDON fiber woven over a powdercoated aluminum frame.
Finishing: Electrostatic powder-coated in a color similar to that of the fiber
Maintenance: To clean the surface, use a soft cloth or brush, warm water and a gentle cleanser if needed.
Cushion maintenance: Every cushion is removable and all cushion covers are washable at 30 °C.
Craftsmanship in numbers: Length: 376 m / 411 yd I Weaving hours: 10

To learn more about DEDON, our collections and warranty policy, please visit our website -