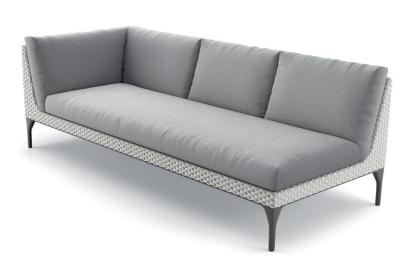

#### MU Left module

Design by Toan Nguyen | Ref. A24 | Weight 29 kg/64 lbs | Volume 0,99 m³/35 cu ft | COM (Customer Own Material): 5,53 m/7.00 yd (plain fabric only)

**Collection:** The most sophisticated outdoor lounging system ever produced, MU combines the seating technology, modular logic and more compact proportions of the best indoor systems with the lightness, strength and weather-resistance only DEDON can deliver. Created by Toan Nguyen, a master of modular design, MU is easily adapted to any setting.

Characteristics: Minimalist, refined, sophisticated, modular, versatile, lightweight but strong
 Left module: With extra-thick cushions and ultra-light Tensine® interior support, the MU left module offers indoor comfort and unprecedented modularity for an outdoor design.
 Material: MU furniture consist of DEDON fiber woven over a powdercoated aluminum frame.