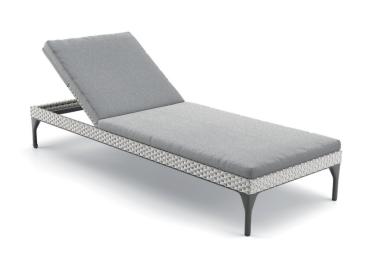

# **MU** Beach chair with gas spring

Design by Toan Nguyen | Ref. A1N | Weight 28,5 kg/63 lbs | Volume 0,44 m³/16 cu ft | COM (Customer Own Material): 2,50 m/4.25 yd (plain fabric only)

**Collection:** The most sophisticated outdoor lounging system ever produced, MU combines the seating technology, modular logic and more compact proportions of the best indoor systems with the lightness, strength and weather-resistance only DEDON can deliver. Created by Toan Nguyen, a master of modular design, MU is easily adapted to any setting.

Characteristics: Minimalist, refined, sophisticated, modular, versatile, lightweight but strong
Beach chair: With rear wheels and a smoothly-adjusting back, activated by gas spring at the press of a button, the MU beach chair offers exceptional comfort, convenience and handling ease.
Material: MU furniture consist of DEDON fiber woven over a powdercoated aluminum frame.
Finishing: Electrostatic powder-coated in a color similar to that of the fiber
Maintenance: To clean the surface, use a soft cloth or brush, warm water and a gentle cleanser if needed.
Cushion maintenance: Every cushion is removable and all cushion covers are washable at 30 °C.

Options: Item is available with hook-catching mechanism (instead of gas-spring) that is advisable for contract use.

DEDON