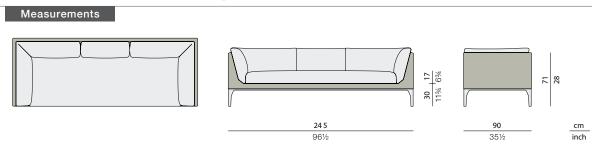

Characteristics: Minimalist, refined, sophisticated, modular, versatile, lightweight but strong
4-seater: With extra-thick cushions and ultra-light Tensline<sup>®</sup> interior support, the MU 4-seater offers indoor levels of comfort in a sofa light and strong enough for outdoors.
Material: MU furniture consist of DEDON fiber woven over a powdercoated aluminum frame.