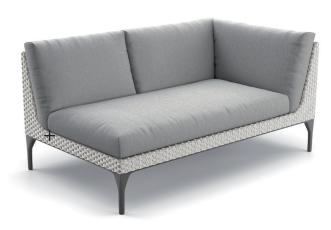

#### MU Left module

Design by Toan Nguyen | Ref. A24 | Weight 29 kg/64 lbs | Volume 0,99 m³/35 cu ft | COM (Customer Own Material): 5,53 m/7.00 yd (plain fabric only)

**Collection:** The most sophisticated outdoor lounging system ever produced, MU combines the seating technology, modular logic and more compact proportions of the best indoor systems with the lightness, strength and weather-resistance only DEDON can deliver. Created by Toan Nguyen, a master of modular design, MU is easily adapted to any setting.

Characteristics: Minimalist, refined, sophisticated, modular, versatile, lightweight but strong
 Left module: With extra-thick cushions and ultra-light Tensine® interior support, the MU left module offers indoor comfort and unprecedented modularity for an outdoor design.
 Material: MU furniture consist of DEDON fiber woven over a powdercoated aluminum frame.

Finishing: Electrostatic powder-coated in a color similar to that of the fiber

Maintenance: To clean the surface, use a soft cloth or brush, warm water and a gentle cleanser if needed. Cushion maintenance: Every cushion is removable and all cushion covers are washable at 30 °C. Craftsmanship in numbers: Length: 376 m / 411 yd | Weaving hours: 10