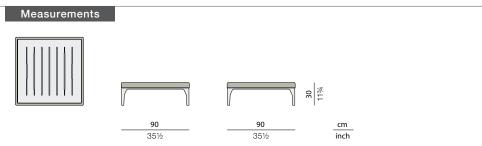

# **MU** Coffee table 90 × 90 cm / 35½" × 35½"

Design by Toan Nguyen | HPL Ref. A1X | Glass Ref. A13 | Weight 24,6 kg/55 lbs | Volume 0,71 m3/26 cu ft

**Collection:** The most sophisticated outdoor lounging system ever produced, MU combines the seating technology, modular logic and more compact proportions of the best indoor systems with the lightness, strength and weather-resistance only DEDON can deliver. Created by Toan Nguyen, a master of modular design, MU is easily adapted to any setting.