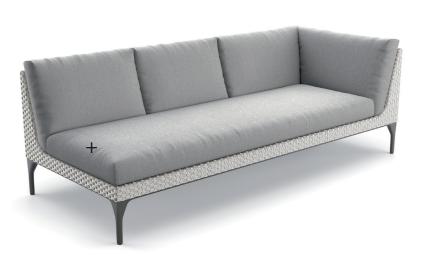

### **MU** Right module

Design by Toan Nguyen | Ref. A3G | Weight 29 kg/64 lbs | Volume 0,99 m³/35 cu ft | COM (Customer Own Material): 5,53 m/7.00 yd (plain fabric only)

**Collection:** The most sophisticated outdoor lounging system ever produced, MU combines the seating technology, modular logic and more compact proportions of the best indoor systems with the lightness, strength and weather-resistance only DEDON can deliver. Created by Toan Nguyen, a master of modular design, MU is easily adapted to any setting.

Characteristics: Minimalist, refined, sophisticated, modular, versatile, lightweight but strong
Right module: With extra-thick cushions cushions and ultra-light Tensline® interior support, the MU right module offers indoor comfort and unprecedented modularity for an outdoor design.
Material: MU furniture consist of DEDON fiber woven over a powdercoated aluminum frame.
Finishing: Electrostatic powder-coated in a color similar to that of the fiber
Maintenance: To clean the surface, use a soft cloth or brush, warm water and a gentle cleanser if needed.
Cushion maintenance: Every cushion is removable and all cushion covers are washable at 30 °C.
Craftsmanship in numbers: Length: 376 m / 411 yd I Weaving hours: 10