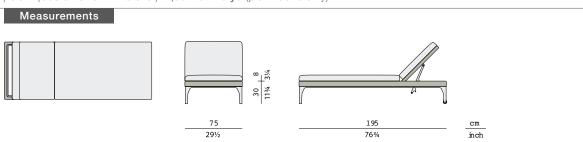

# **MU** Beach chair with gas spring

Design by Toan Nguyen | Ref. A1N | Weight 28,5 kg/63 lbs | Volume 0,44 m³/16 cu ft | COM (Customer Own Material): 2,50 m/4.25 yd (plain fabric only)

**Collection:** The most sophisticated outdoor lounging system ever produced, MU combines the seating technology, modular logic and more compact proportions of the best indoor systems with the lightness, strength and weather-resistance only DEDON can deliver. Created by Toan Nguyen, a master of modular design, MU is easily adapted to any setting.

Characteristics: Minimalist, refined, sophisticated, modular, versatile, lightweight but strong
Beach chair: With rear wheels and a smoothly-adjusting back, activated by gas spring at the press of a button, the MU beach chair offers exceptional comfort, convenience and handling ease.
Material: MU furniture consist of DEDON fiber woven over a powdercoated aluminum frame.
Finishing: Electrostatic powder-coated in a color similar to that of the fiber
Maintenance: To clean the surface, use a soft cloth or brush, warm water and a gentle cleanser if needed.
Cushion maintenance: Every cushion is removable and all cushion covers are washable at 30 °C.

Options: Item is available with hook-catching mechanism (instead of gas-spring) that is advisable for contract use.

DEDON