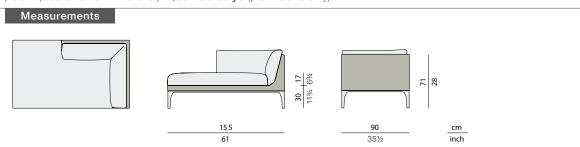

### **MU** Right module

Design by Toan Nguyen | Ref. A3G | Weight 29 kg/64 lbs | Volume 0,99 m³/35 cu ft | COM (Customer Own Material): 5,53 m/7.00 yd (plain fabric only)

**Collection:** The most sophisticated outdoor lounging system ever produced, MU combines the seating technology, modular logic and more compact proportions of the best indoor systems with the lightness, strength and weather-resistance only DEDON can deliver. Created by Toan Nguyen, a master of modular design, MU is easily adapted to any setting.

Characteristics: Minimalist, refined, sophisticated, modular, versatile, lightweight but strong
Right module: With extra-thick cushions cushions and ultra-light Tensline® interior support, the MU right module offers indoor comfort and unprecedented modularity for an outdoor design.
Material: MU furniture consist of DEDON fiber woven over a powdercoated aluminum frame.
Finishing: Electrostatic powder-coated in a color similar to that of the fiber
Maintenance: To clean the surface, use a soft cloth or brush, warm water and a gentle cleanser if needed.
Cushion maintenance: Every cushion is removable and all cushion covers are washable at 30 °C.
Craftsmanship in numbers: Length: 376 m / 411 yd I Weaving hours: 10

To learn more about DEDON, our collections and warranty policy, please visit our website -