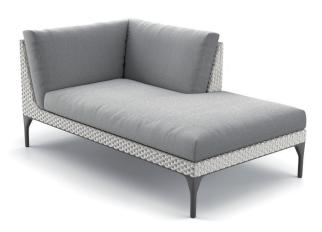

#### MU Left module

Design by Toan Nguyen | Ref. A24 | Weight 29 kg/64 lbs | Volume 0,99 m³/35 cu ft | COM (Customer Own Material): 5,53 m/7.00 yd (plain fabric only)

**Collection:** The most sophisticated outdoor lounging system ever produced, MU combines the seating technology, modular logic and more compact proportions of the best indoor systems with the lightness, strength and weather-resistance only DEDON can deliver. Created by Toan Nguyen, a master of modular design, MU is easily adapted to any setting.

Characteristics: Minimalist, refined, sophisticated, modular, versatile, lightweight but strong
 Left module: With extra-thick cushions and ultra-light Tensine® interior support, the MU left module offers indoor comfort and unprecedented modularity for an outdoor design.
 Material: MU furniture consist of DEDON fiber woven over a powdercoated aluminum frame.

Finishing: Electrostatic powder-coated in a color similar to that of the fiber

Maintenance: To clean the surface, use a soft cloth or brush, warm water and a gentle cleanser if needed. Cushion maintenance: Every cushion is removable and all cushion covers are washable at 30 °C. Craftsmanship in numbers: Length: 376 m / 411 yd | Weaving hours: 10