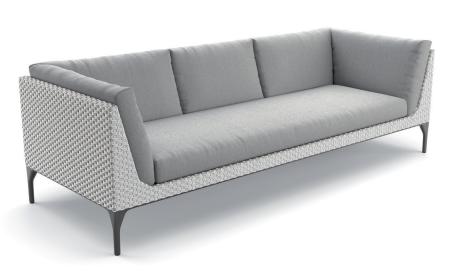

Characteristics: Minimalist, refined, sophisticated, modular, versatile, lightweight but strong
4-seater: With extra-thick cushions and ultra-light Tensline<sup>®</sup> interior support, the MU 4-seater offers indoor levels of comfort in a sofa light and strong enough for outdoors.
Material: MU furniture consist of DEDON fiber woven over a powdercoated aluminum frame.