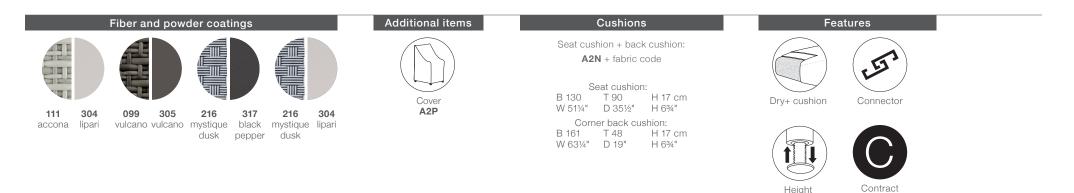

Characteristics: Minimalist, refined, sophisticated, modular, versatile, lightweight but strong
4-seater: With extra-thick cushions and ultra-light Tensline<sup>®</sup> interior support, the MU 4-seater offers indoor levels of comfort in a sofa light and strong enough for outdoors.
Material: MU furniture consist of DEDON fiber woven over a powdercoated aluminum frame.

DEDON

Finishing: Electrostatic powder-coated in a color similar to that of the fiber

Maintenance: To clean the surface, use a soft cloth or brush, warm water and a gentle cleanser if needed. Cushion maintenance: Every cushion is removable and all cushion covers are washable at 30 °C. Craftsmanship in numbers: Length: 522 m / 571 yd | Weaving hours: 13