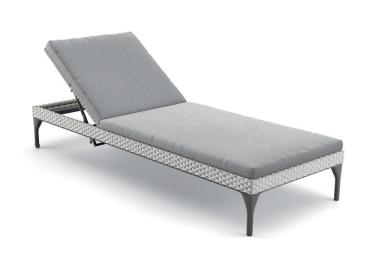

# **MU** Beach chair with gas spring

Design by Toan Nguyen | Ref. A1N | Weight 28,5 kg/63 lbs | Volume 0,44 m³/16 cu ft | COM (Customer Own Material): 2,50 m/4.25 yd (plain fabric only)

**Collection:** The most sophisticated outdoor lounging system ever produced, MU combines the seating technology, modular logic and more compact proportions of the best indoor systems with the lightness, strength and weather-resistance only DEDON can deliver. Created by Toan Nguyen, a master of modular design, MU is easily adapted to any setting.

Characteristics: Minimalist, refined, sophisticated, modular, versatile, lightweight but strong
Beach chair: With rear wheels and a smoothly-adjusting back, activated by gas spring at the press of a button, the MU beach chair offers exceptional comfort, convenience and handling ease.
Material: MU furniture consist of DEDON fiber woven over a powdercoated aluminum frame.
Finishing: Electrostatic powder-coated in a color similar to that of the fiber
Maintenance: To clean the surface, use a soft cloth or brush, warm water and a gentle cleanser if needed.
Cushion maintenance: Every cushion is removable and all cushion covers are washable at 30 °C.