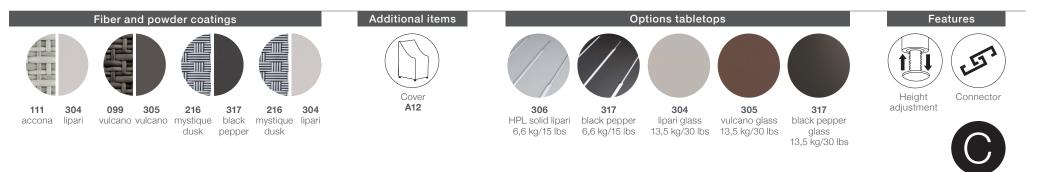

Characteristics: Minimalist, refined, sophisticated, modular, versatile, lightweight but strong

**Coffee table:** Available as the MU coffee table with glass or HPL tabletop, or as the MU footstool with extra-thick cushion, this elegantly designed base offers modularity and ease of handling.

**Material:** MU furniture consist of DEDON fiber woven over a powdercoated aluminum frame. The tabletop is made of HPL or glass.

Finishing: Electrostatic powder-coated in a color similar to that of the fiber

Frame maintenance: Clean with a soft cloth and warm water. To clean the tabletop, use a soft cloth, warm water and a gentle cleanser if needed.

Craftsmanship in numbers: Length: 89 m / 97 yd | Weaving hours: 5