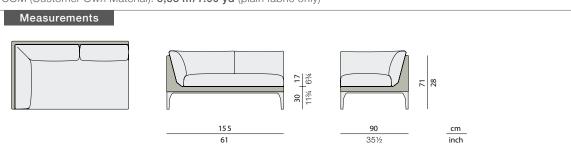

#### MU Left module

Design by Toan Nguyen | Ref. A24 | Weight 29 kg/64 lbs | Volume 0,99 m³/35 cu ft | COM (Customer Own Material): 5,53 m/7.00 yd (plain fabric only)

**Collection:** The most sophisticated outdoor lounging system ever produced, MU combines the seating technology, modular logic and more compact proportions of the best indoor systems with the lightness, strength and weather-resistance only DEDON can deliver. Created by Toan Nguyen, a master of modular design, MU is easily adapted to any setting.

Characteristics: Minimalist, refined, sophisticated, modular, versatile, lightweight but strong
 Left module: With extra-thick cushions and ultra-light Tensine® interior support, the MU left module offers indoor comfort and unprecedented modularity for an outdoor design.
 Material: MU furniture consist of DEDON fiber woven over a powdercoated aluminum frame.

Finishing: Electrostatic powder-coated in a color similar to that of the fiber

Maintenance: To clean the surface, use a soft cloth or brush, warm water and a gentle cleanser if needed. Cushion maintenance: Every cushion is removable and all cushion covers are washable at 30 °C. Craftsmanship in numbers: Length: 376 m / 411 yd | Weaving hours: 10