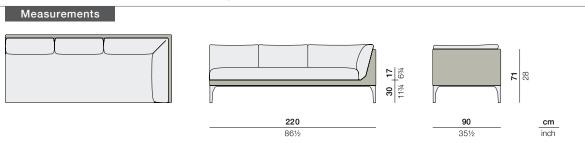

### **MU** Right module

Design by Toan Nguyen | Ref. A3G | Weight 29 kg/64 lbs | Volume 0,99 m³/35 cu ft | COM (Customer Own Material): 5,53 m/7.00 yd (plain fabric only)

**Collection:** The most sophisticated outdoor lounging system ever produced, MU combines the seating technology, modular logic and more compact proportions of the best indoor systems with the lightness, strength and weather-resistance only DEDON can deliver. Created by Toan Nguyen, a master of modular design, MU is easily adapted to any setting.

Characteristics: Minimalist, refined, sophisticated, modular, versatile, lightweight but strong
Right module: With extra-thick cushions cushions and ultra-light Tensline® interior support, the MU right module offers indoor comfort and unprecedented modularity for an outdoor design.
Material: MU furniture consist of DEDON fiber woven over a powdercoated aluminum frame.
Finishing: Electrostatic powder-coated in a color similar to that of the fiber
Maintenance: To clean the surface, use a soft cloth or brush, warm water and a gentle cleanser if needed.
Cushion maintenance: Every cushion is removable and all cushion covers are washable at 30 °C.
Craftsmanship in numbers: Length: 376 m / 411 yd I Weaving hours: 10