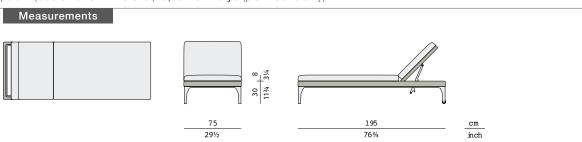

# **MU** Beach chair with gas spring

Design by Toan Nguyen | Ref. A1N | Weight 28,5 kg/63 lbs | Volume 0,44 m³/16 cu ft | COM (Customer Own Material): 2,50 m/4.25 yd (plain fabric only)

**Collection:** The most sophisticated outdoor lounging system ever produced, MU combines the seating technology, modular logic and more compact proportions of the best indoor systems with the lightness, strength and weather-resistance only DEDON can deliver. Created by Toan Nguyen, a master of modular design, MU is easily adapted to any setting.

Characteristics: Minimalist, refined, sophisticated, modular, versatile, lightweight but strong
Beach chair: With rear wheels and a smoothly-adjusting back, activated by gas spring at the press of a button, the MU beach chair offers exceptional comfort, convenience and handling ease.
Material: MU furniture consist of DEDON fiber woven over a powdercoated aluminum frame.
Finishing: Electrostatic powder-coated in a color similar to that of the fiber
Maintenance: To clean the surface, use a soft cloth or brush, warm water and a gentle cleanser if needed.
Cushion maintenance: Every cushion is removable and all cushion covers are washable at 30 °C.

Options: Item is available with hook-catching mechanism (instead of gas-spring) that is advisable for contract use.

DEDON