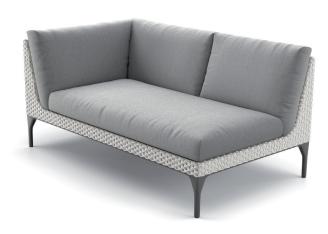

#### MU Left module

Design by Toan Nguyen | Ref. A24 | Weight 29 kg/64 lbs | Volume 0,99 m³/35 cu ft | COM (Customer Own Material): 5,53 m/7.00 yd (plain fabric only)

**Collection:** The most sophisticated outdoor lounging system ever produced, MU combines the seating technology, modular logic and more compact proportions of the best indoor systems with the lightness, strength and weather-resistance only DEDON can deliver. Created by Toan Nguyen, a master of modular design, MU is easily adapted to any setting.

Characteristics: Minimalist, refined, sophisticated, modular, versatile, lightweight but strong
 Left module: With extra-thick cushions and ultra-light Tensine® interior support, the MU left module offers indoor comfort and unprecedented modularity for an outdoor design.
 Material: MU furniture consist of DEDON fiber woven over a powdercoated aluminum frame.

Finishing: Electrostatic powder-coated in a color similar to that of the fiber

Maintenance: To clean the surface, use a soft cloth or brush, warm water and a gentle cleanser if needed. Cushion maintenance: Every cushion is removable and all cushion covers are washable at 30 °C. Craftsmanship in numbers: Length: 376 m / 411 yd | Weaving hours: 10