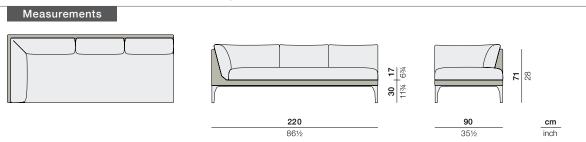

#### MU Left module

Design by Toan Nguyen | Ref. A24 | Weight 29 kg/64 lbs | Volume 0,99 m³/35 cu ft | COM (Customer Own Material): 5,53 m/7.00 yd (plain fabric only)

**Collection:** The most sophisticated outdoor lounging system ever produced, MU combines the seating technology, modular logic and more compact proportions of the best indoor systems with the lightness, strength and weather-resistance only DEDON can deliver. Created by Toan Nguyen, a master of modular design, MU is easily adapted to any setting.