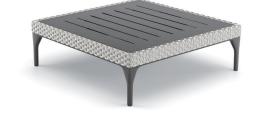

# **MU** Coffee table 90 × 90 cm / 35½" × 35½"

Design by Toan Nguyen | HPL Ref. A1X | Glass Ref. A13 | Weight 24,6 kg/55 lbs | Volume 0,71 m3/26 cu ft

**Collection:** The most sophisticated outdoor lounging system ever produced, MU combines the seating technology, modular logic and more compact proportions of the best indoor systems with the lightness, strength and weather-resistance only DEDON can deliver. Created by Toan Nguyen, a master of modular design, MU is easily adapted to any setting.

Characteristics: Minimalist, refined, sophisticated, modular, versatile, lightweight but strong

**Coffee table:** Available as the MU coffee table with glass or HPL tabletop, or as the MU footstool with extra-thick cushion, this elegantly designed base offers modularity and ease of handling.

**Material:** MU furniture consist of DEDON fiber woven over a powdercoated aluminum frame. The tabletop is made of HPL or glass.

Finishing: Electrostatic powder-coated in a color similar to that of the fiber