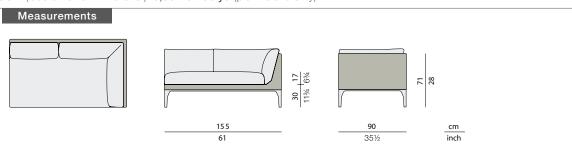

#### MU Left module

Design by Toan Nguyen | Ref. A24 | Weight 29 kg/64 lbs | Volume 0,99 m³/35 cu ft | COM (Customer Own Material): 5,53 m/7.00 yd (plain fabric only)

**Collection:** The most sophisticated outdoor lounging system ever produced, MU combines the seating technology, modular logic and more compact proportions of the best indoor systems with the lightness, strength and weather-resistance only DEDON can deliver. Created by Toan Nguyen, a master of modular design, MU is easily adapted to any setting.

Characteristics: Minimalist, refined, sophisticated, modular, versatile, lightweight but strong
 Left module: With extra-thick cushions and ultra-light Tensine® interior support, the MU left module offers indoor comfort and unprecedented modularity for an outdoor design.
 Material: MU furniture consist of DEDON fiber woven over a powdercoated aluminum frame.

Finishing: Electrostatic powder-coated in a color similar to that of the fiber

Maintenance: To clean the surface, use a soft cloth or brush, warm water and a gentle cleanser if needed. Cushion maintenance: Every cushion is removable and all cushion covers are washable at 30 °C. Craftsmanship in numbers: Length: 376 m / 411 yd | Weaving hours: 10