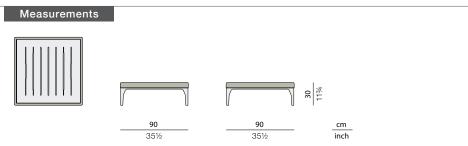

## **MU** Coffee table 90 × 90 cm / 35½" × 35½"

Design by Toan Nguyen | HPL Ref. A1X | Glass Ref. A13 | Weight 24,6 kg/55 lbs | Volume 0,71 m3/26 cu ft

**Collection:** The most sophisticated outdoor lounging system ever produced, MU combines the seating technology, modular logic and more compact proportions of the best indoor systems with the lightness, strength and weather-resistance only DEDON can deliver. Created by Toan Nguyen, a master of modular design, MU is easily adapted to any setting.