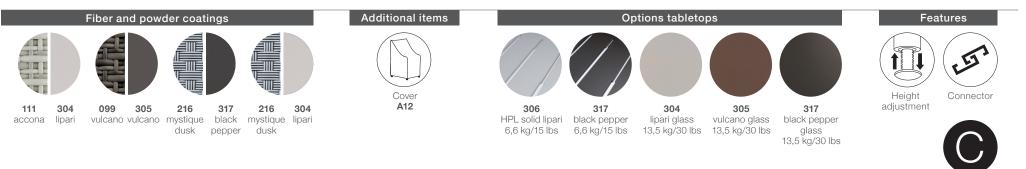

**Material:** MU furniture consist of DEDON fiber woven over a powdercoated aluminum frame. The tabletop is made of HPL or glass.

Finishing: Electrostatic powder-coated in a color similar to that of the fiber