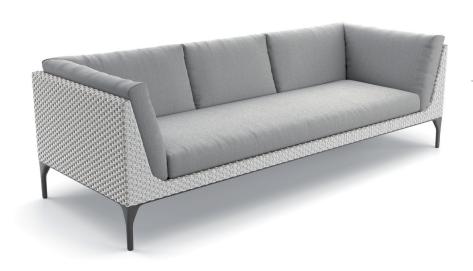

## MU 4-seater

Design by Toan Nguyen | Ref. A1E | Weight 39 kg/86 lbs | Volume 1,57 m³/55 cu ft | COM (Customer Own Material): 7,00 m / 11.5 yd (plain fabric only)

Characteristics: Minimalist, refined, sophisticated, modular, versatile, lightweight but strong

**4-seater:** With extra-thick cushions and ultra-light Tensiline® interior support, the MU 4-seater offers indoor levels of comfort in a sofa light and strong enough for outdoors.