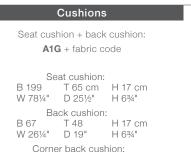

## Fiber and powder coatings 111 304 099 305 216 317 216 304 accona lipari vulcano vulcano mystique black mystique lipari

dusk

H 17 cm

H 3/4"

B 161 T 48

W 631/4" D 19"

pepper

dusk