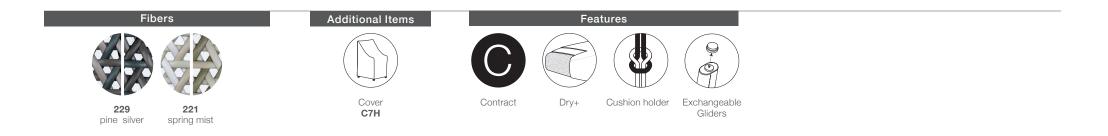

DEDON

Characteristics: Captivating, natural, grounded, relaxed.

Frame: Made of DEDON Fiber woven over an powder-coated aluminum frame.

**Frame Maintenance:** Clean with a soft cloth or brush, warm water and a gentle cleanser, if needed. **Craftsmanship in numbers: Length** 711 m/778 yds | **Weaving hours** 60