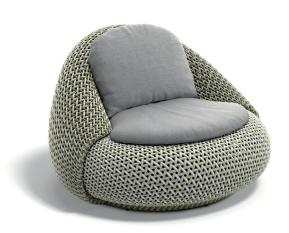

## ATOLO Lounge chair

Design by Claudio Bellini | Ref. C3B | Weight 22,5 kg/50 lbs

**Collection:** Dive into Claudio Bellini's captivating world of ATOLO, where self-expression is celebrated in its most natural form. Imagined as an archipelago of atolls, ATOLO's modularity invites you to create a harmonious, welcoming environment suited to your space.

DEDON

Characteristics: Captivating, natural, grounded, relaxed.

Frame: Made of DEDON Fiber woven over an powder-coated aluminum frame.

**Frame Maintenance:** Clean with a soft cloth or brush, warm water and a gentle cleanser, if needed. **Craftsmanship in numbers: Length** 711 m/778 yds | **Weaving hours** 60