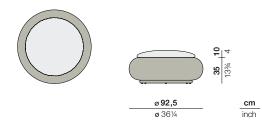

Design by Claudio Bellini | Ref. C3C | Weight 11,8 kg/27 lbs

## Measurements





**Collection:** Dive into Claudio Bellini's captivating world of ATOLO, where self-expression is celebrated in its most natural form. Imagined as an archipelago of atolls, ATOLO's modularity invites you to create a harmonious, welcoming environment suited to your space.

Characteristics: Captivating, natural, grounded, relaxed.

Frame: Made of DEDON Fiber woven over an powder-coated aluminum frame.

Frame Maintenance: Clean with a soft cloth or brush, warm water and a gentle cleanser, if needed.

Gliders

Craftsmanship in numbers: Length 556 m/608 yds | Weaving hours 25

## Fibers



229 pine silver



221 spring mist

## Additional Items



Cover **C7J** 

## **Features**







Dry+



Cushion holder Exchangeable