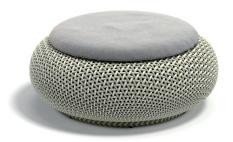

Design by Claudio Bellini | Ref. C3C | Weight 11,8 kg/27 lbs

## Measurements

**Collection:** Dive into Claudio Bellini's captivating world of ATOLO, where self-expression is celebrated in its most natural form. Imagined as an archipelago of atolls, ATOLO's modularity invites you to create a harmonious, welcoming environment suited to your space.

Characteristics: Captivating, natural, grounded, relaxed.

Frame: Made of DEDON Fiber woven over an powder-coated aluminum frame.

Frame Maintenance: Clean with a soft cloth or brush, warm water and a gentle cleanser, if needed.