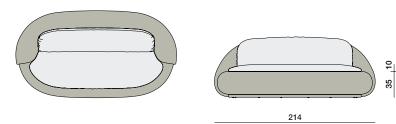

## Measurements

Collection: Dive into Claudio Bellini's captivating world of ATOLO, where self-expression is celebrated in its most natural form. Imagined as an archipelago of atolls, ATOLO's modularity invites you to create a harmonious, welcoming environment suited to your space.

Craftsmanship in numbers: Length 1339 m/1464 yds | Weaving hours 100

pine silver

spring mist