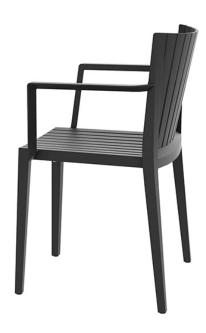

## Spritz chair with armrests

by Archirivolto Design

Spritz, designed by Archirivolto Design, captures the essence of summer evenings with a line of outdoor furniture that combines simplicity and functionality. Inspired by white beach fences and their delicate geometries, each piece brings a touch of freshness and elegance to an outdoor space.

#### Description

Made of injected polypropylene with fiber glass. Stackable. Available in several colors. Item suitable for indoor and outdoor use.

Weight: 5.76 Kg