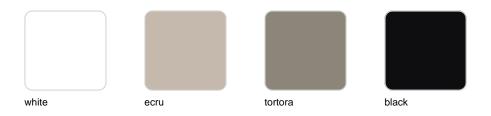

Products / Chairs / Spritz Chair With Armrests

## Spritz chair with armrests

by Archirivolto Design

Spritz, designed by Archirivolto Design, captures the essence of summer evenings with a line of outdoor furniture that combines simplicity and functionality. Inspired by white beach fences and their delicate geometries, each piece brings a touch of freshness and elegance to an outdoor space.



## **VOUDOM**

### Info

#### Description

Made of injected polypropylene with fiber glass. Stackable. Available in several colors. Item suitable for indoor and outdoor use.

Weight: 5.76 Kg





## **Accessories**

• Fabric

Fabric

## **VOUDOM**

### **Finishes**

#### finishes

BASIC PP Ref. 56015



Available in various colors

# **VOUDOM**

## **Ambients**