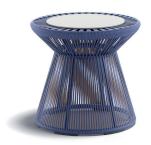

## **CIRQL NU**

Side table

Design by Werner Aisslinger | Ref. CH9 | Weight 5,3 kg/12 lbs

## Measurements

**Collection:** CIRQL NU by Werner Aisslinger is made with the groundbreaking invert fiber and co-extrusion process. This process combines two distinct fiber colors and types into one strand, resulting in stunning colorways, diverse textures, and geometric patterns with a 3D-effect.

Characteristics: Fresh, friendly, transparent, iconic, archetypal, geometric.

**Frame:** Made of DEDON Fiber woven over an powder-coated aluminum frame. The tabletop consist of a powder coated aluminium plate.