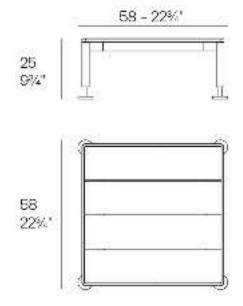

#### Description

The lounger table in the collection is distinguished by its solid aluminium structure, which makes it a light and sturdy option, especially suitable for outdoor environments. Its surface is made of HPL laminate,

a durable and easy-to-maintain material. The polished aluminium legs add elegance and a touch of shine.

Available in a wide range of colours, both for the aluminium structure and the HPL surface.

Weight: 21.86 Kg