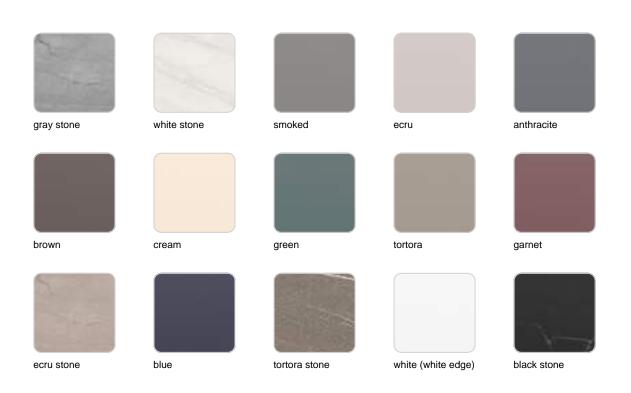

a durable and easy-to-maintain material. The polished aluminium legs add elegance and a touch of shine.

Available in a wide range of colours, both for the aluminium structure and the HPL surface.

Weight: 21.86 Kg

#### finishes

| ALUMINIUM<br>Ref. 54813 |               |              |            |            |
|-------------------------|---------------|--------------|------------|------------|
| white                   | british gray  | traffic gray | black      | ecru       |
| crema                   | castoro fiber | cacao        | notte blue | modo green |
| pickle                  | almond        | red          | purjai red | melon      |