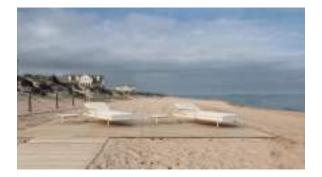

add elegance and a touch of shine.

Available in a wide range of colours, both for the aluminium structure and the HPL surface.

Weight: 21.86 Kg



HAMPTONS Mesa Tumbona HAMPTONS Sun Lounger Table

# Finishes

#### finishes

| ALUMINIUM<br>Ref. 54813 |               |              |            |            |
|-------------------------|---------------|--------------|------------|------------|
| white                   | british gray  | traffic gray | black      | ecru       |
| crema                   | castoro fiber | cacao        | notte blue | modo green |
| pickle                  | almond        | red          | purjai red | melon      |



mostaza

Lacquered aluminium profile.

### tabletops

Solid Core Ref. 54813CEN



#### Solid Core wood Ref. 54813CEN



oak1

oak2

### Ambients