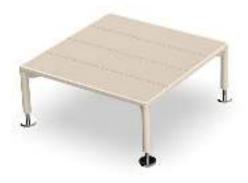

# Hamptons lounger table by Ramón Esteve

Hamptons, the **new collection of** <u>designer outdoor furniture</u> consists of a set of pieces where a careful selection of fabrics and patterns evoke that "lifestyle" where elegance is perceived in the finest details.

#### Description

The lounger table in the collection is distinguished by its solid aluminium structure, which makes it a light and sturdy option, especially suitable for outdoor environments. Its surface is made of HPL laminate,

a durable and easy-to-maintain material. The polished aluminium legs add elegance and a touch of shine.

Available in a wide range of colours, both for the aluminium structure and the HPL surface.

Weight: 21.86 Kg