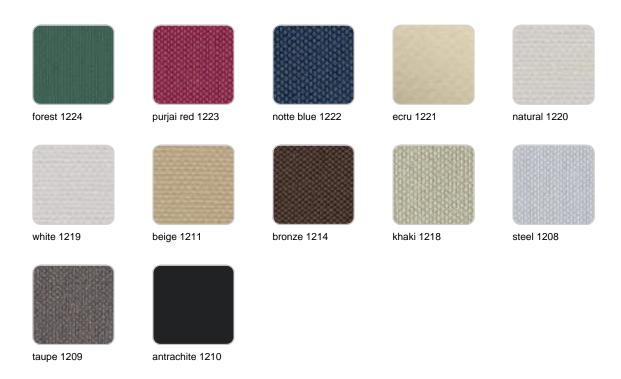

### fabric

SILVERTEX Ref. 54800CO

Vinyl fabric suitable for indoor and outdoor use. Special option for upholstery.

#### CREVIN Ref. 54800CO

Upholstery fabric, that as and natural appearance and can be easy cleaned by washing machines, allowing an easy removal of mildew. Suitable for indoor and outdoor use

HAMPTONS Ref. 54800TEL

turquesa 1414

negra 1413

castor 1412

crema 1411