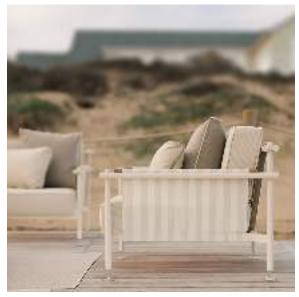

1705



greywacke 1704

sandstone 1703

Cozy fabric with an elegant look and soft touch.

#### ACAPULCO Ref. 54800TEL



acapulco 1803



acapulco 1802



acapulco 1801



acapulco 1806



acapulco 1805



acapulco 1804

Cozy fabric with an elegant look and soft touch. SIESTA



#### Ref. 54800TEL







siesta 1812



siesta 1811



siesta 1810

Cozy fabric with an elegant look and soft touch.

#### IKON Ref. 54800TEL



ikon 1830



ikon 1831



ikon 1835



ikon 1834



ikon 1833



ikon 1832

Cozy fabric with an elegant look and soft touch.

#### HERITAGE Ref. 54800CO







granite 1531

Outdoor fabrics are waterproof 50% recycled acrylic, 47% acrylic and 3% PE.



#### SAVANE Ref. 54800CO







white 1501 tornado 1503

Outdoor fabrics are waterproof 100% acrylic.



# **Ambients**