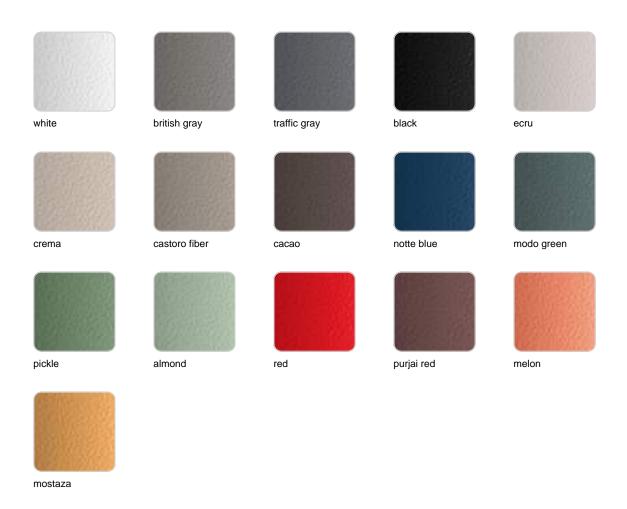

# **Finishes**

### finishes

#### ALUMINIUM Ref. 54800

Lacquered aluminium profile.