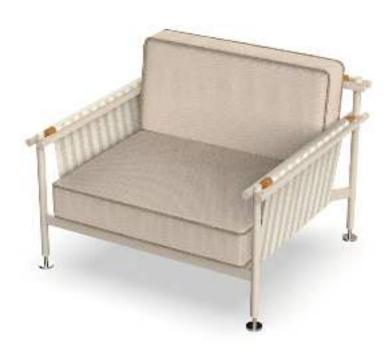

## Description

Ramón Esteve has designed an elegant lounge chair with a solid aluminium structure, teak details and polished aluminium legs. Its upholstery, designed for outdoor use, combines weather resistance with the comfort of an indoor fabric.

Available in a varied colour palette, it is versatile to suit both outdoor and indoor spaces.

Weight: 21.63 Kg