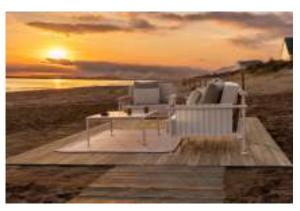

05



greywacke 1704

sandstone 1703

Cozy fabric with an elegant look and soft touch.

#### ACAPULCO Ref. 54800TEL



acapulco 1803



acapulco 1802



acapulco 1801



acapulco 1806



acapulco 1805



acapulco 1804

Cozy fabric with an elegant look and soft touch. SIESTA



#### Ref. 54800TEL







siesta 1812



siesta 1811



siesta 1810

Cozy fabric with an elegant look and soft touch.

#### IKON Ref. 54800TEL



ikon 1830



ikon 1831



ikon 1835



ikon 1834



ikon 1833



ikon 1832

Cozy fabric with an elegant look and soft touch.

#### HERITAGE Ref. 54800CO







granite 1531

Outdoor fabrics are waterproof 50% recycled acrylic, 47% acrylic and 3% PE.



#### SAVANE Ref. 54800CO







white 1501 tornado 1503

Outdoor fabrics are waterproof 100% acrylic.



# **Ambients**