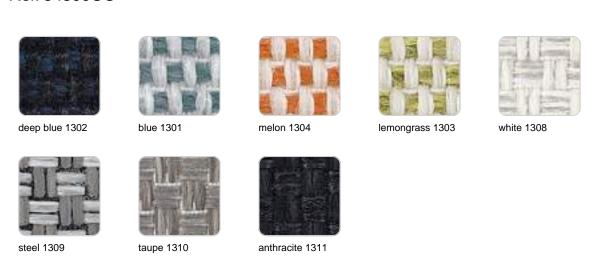

esigner outdoor furniture</u>** consists of a set of pieces where a careful selection of fabrics and patterns evoke that "lifestyle" where elegance is perceived in the finest details.





### Info

## Description

Ramón Esteve has designed an elegant lounge chair with a solid aluminium structure, teak details and polished aluminium legs. Its upholstery, designed for outdoor use, combines weather resistance with the comfort of an indoor fabric.

Available in a varied colour palette, it is versatile to suit both outdoor and indoor spaces.

Weight: 21.63 Kg



# **Finishes**

### finishes

#### ALUMINIUM Ref. 54800



Lacquered aluminium profile.

### fabric

SILVERTEX Ref. 54800CO



Vinyl fabric suitable for indoor and outdoor use. Special option for upholstery.

#### CREVIN Ref. 54800CO



Upholstery fabric, that as and natural appearance and can be easy cleaned by washing machines, allowing an easy removal of mildew. Suitable for indoor and outdoor use

HAMPTONS Ref. 54800TEL





turquesa 1414



negra 1413



castor 1412



crema 1411

#### CICO Ref. 54800TEL



limestone 1701



gravel 1702



cranberry 1707



blueberry 1706



onyx 1705



greywacke 1704

sandstone 1703

Cozy fabric with an elegant look and soft touch.

#### ACAPULCO Ref. 54800TEL



acapulco 1803



acapulco 1802



acapulco 1801



acapulco 1806



acapulco 1805



acapulco 1804

Cozy fabric with an elegant look and soft touch. SIESTA



#### Ref. 54800TEL







siesta 1812



siesta 1811



siesta 1810

Cozy fabric with an elegant look and soft touch.

#### IKON Ref. 54800TEL



ikon 1830



ikon