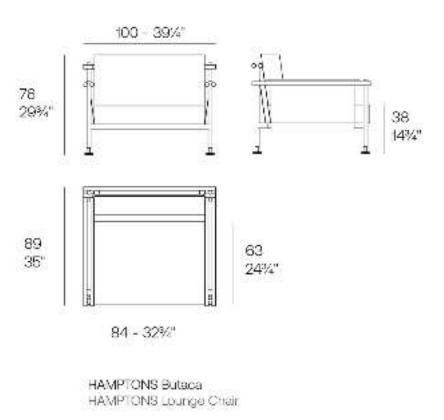

Products / Lounge Chairs / Hamptons Lounge Chair

# Hamptons lounge chair

# by Ramón Esteve

Hamptons, the **new collection of <u>designer outdoor furniture</u>** consists of a set of pieces where a careful selection of fabrics and patterns evoke that "lifestyle" where elegance is perceived in the finest details.





### Info

## Description

Ramón Esteve has designed an elegant lounge chair with a solid aluminium structure, teak details and polished aluminium legs. Its upholstery, designed for outdoor use, combines weather resistance with the comfort of an indoor fabric.

Available in a varied colour palette, it is versatile to suit both outdoor and indoor spaces.

Weight: 21.63 Kg



# **Finishes**

### finishes

#### ALUMINIUM Ref. 54800



Lacquered aluminium profile.

### fabric

SILVERTEX Ref. 54800CO



Vinyl fabric suitable for indoor and outdoor use. Special option for upholstery.

#### CREVIN Ref. 54800CO



Upholstery fabric, that as and natural appearance and can be easy cleaned by washing machines, allowing an easy removal of mildew. Suitable for indoor and outdoor use

HAMPTONS Ref. 54800TEL





turquesa 1414



negra 1413



castor 1412



crema 1411

#### CICO Ref. 54800TEL



limestone 1701



gravel 1702



cranberry 1707



blueberry 1706



onyx 1705



greywacke 1704

sandstone 1703

Cozy fabric with an elegant look and soft touch.

#### ACAPULCO Ref. 54800TEL



acapulco 1803



acapulco 1802



acapulco 1801



acapulco 1806



acapulco 1805