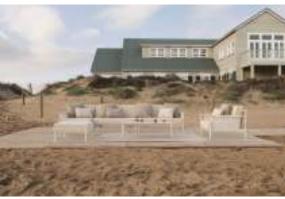

# by Ramón Esteve

Hamptons, the **new collection of <u>designer outdoor furniture</u>** consists of a set of pieces where a careful selection of fabrics and patterns evoke that "lifestyle" where elegance is perceived in the finest details.

## Description

Ramón Esteve has designed an elegant lounge chair with a solid aluminium structure, teak details and polished aluminium legs. Its upholstery, designed for outdoor use, combines weather resistance with the comfort of an indoor fabric.

Available in a varied colour palette, it is versatile to suit both outdoor and indoor spaces.

Weight: 21.63 Kg