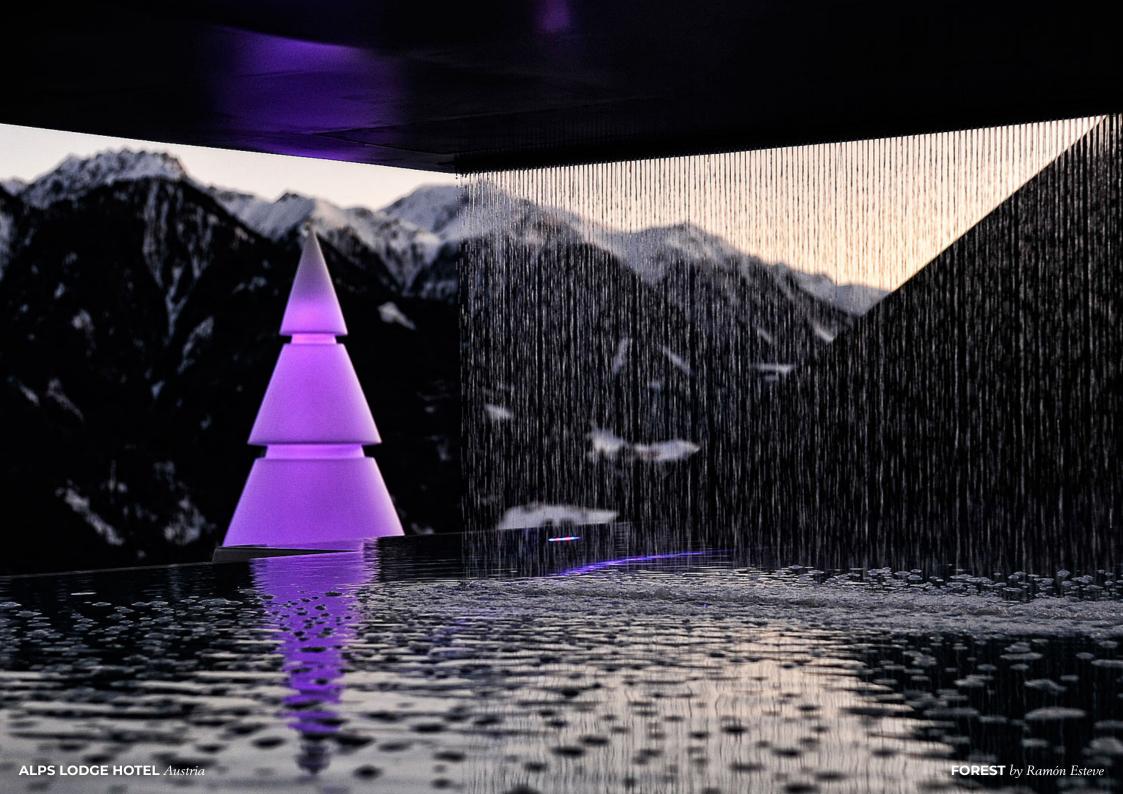

#### ALPS LODGE HOTEL Austria

ALPSLODGE

MORE INFORMATION

....

RESTAURANTE TERRAZA IQOS Grandvalira I Andorra

ULM SOFA by Ramón Esteve · FRAME by Ramón Esteve

QOS

IGLU BAR Grandvalira I Andorra

## ATMOSPHERE

Collections such as **Forest designed by Ramón Esteve** or **Chrismy designed by Teresa Sapey**, endow a characteristic style to these mountain surroundings, that seem just like a place of refuge. Resulting in a unique combination of futuristic and rustic styles, that are the ideal setting for those that want to enjoy a luxurious winter break.