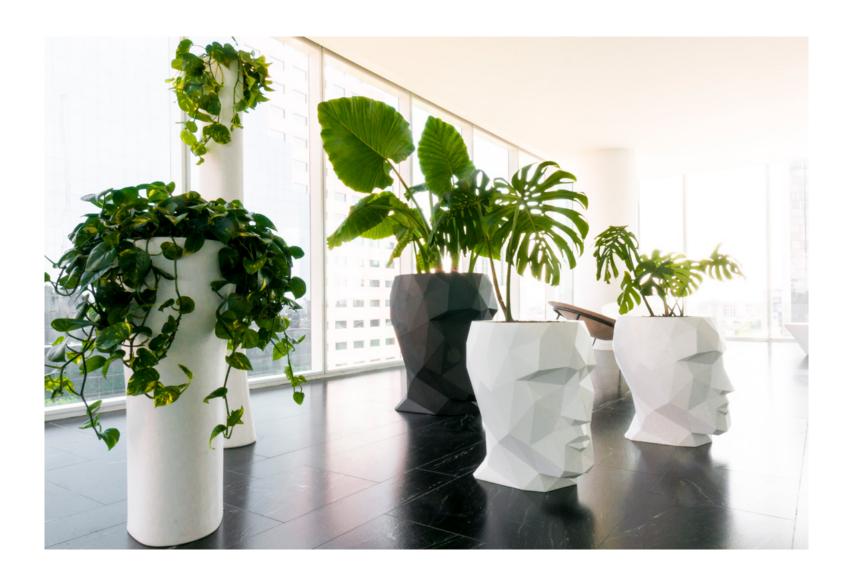

#### TORRE REFORMA Mexico DF | Mexico

Torre Reforma is a high-rise located on Paseo de la Reforma, a wide avenue in Mexico City, which is the most important economic hub in Latin America. The building's avant-garde design is defined by the presence of natural light in every corner. This unique setting is furnished with the collections Adan by Teresa Sapey, And by Fabio Novembre, Bones by Ludovica + Roberto Palomba, Voxel by Karim Rashid, the Blow sofa designed by Stefano Giovanonni and the Bum Bum table by Eugeni Quitllet.

+more

**Year** 2020 **Location** Mexico DF, Mexico

**Collection** Adan, And, Blow, Bum Bum, Bones, Voxel

**Design** LBR&A Arquitectos

**Arquitech** Richard Meier &

Partners