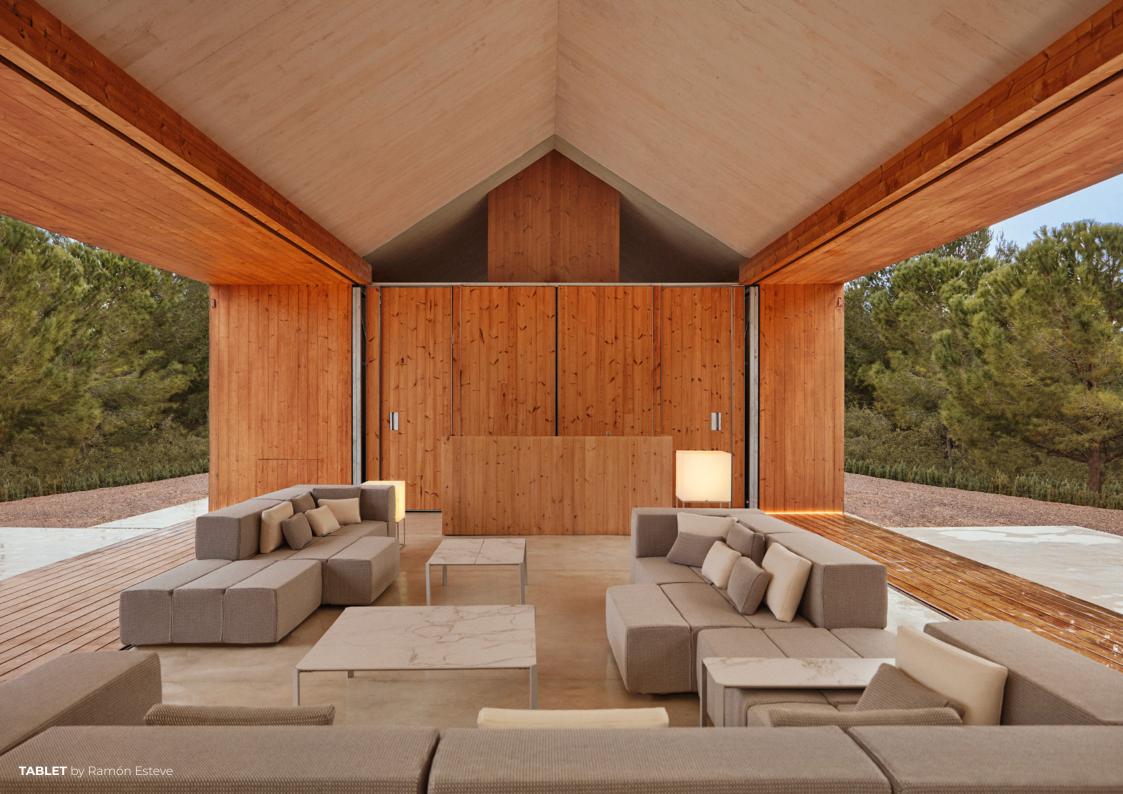

## **VONDOM OFFICES** Valencia I Spain

Vondom's new location features a minimalist design defined by white hues, spacious areas, straight lines and vast windows that transform natural light into an essential part of the decor. Many of its own collections can be found throughout the facility, such as Frame, Vela, Píxel, Tablet and Faz by Ramón Esteve, as well as the Love collection by Eugeni Quitllet and Adan by Teresa Sapey. A refined work environment.

Year 2020 Location Valencia, Spain Collection Frame, Tablet, Faz, Adan, Love, Pixel, Vela