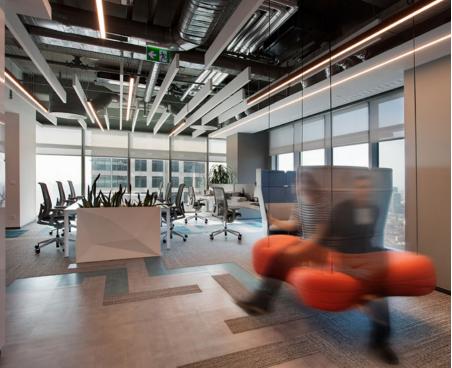

#### GOOGLE OFFICES Tel Aviv | Israel

The finishing touch for the ideal Google setting is the meticulous decor of its offices. A perfect example is the Tel Aviv location, which stretches out across eight floors in the Electra high-rise, each featuring a different yet homogeneous concept. Minimalist spaces, bright colors, views of the Mediterranean and areas bursting with nature are just some of the distinctive features. The **Stones** collection by **Stefano Giovannoni** and **Elisa Gargan** plays an important role in the creative design.

Year 2014
Location Tel Aviv, Israel
Collection Stones
Design Camenzind Evolution