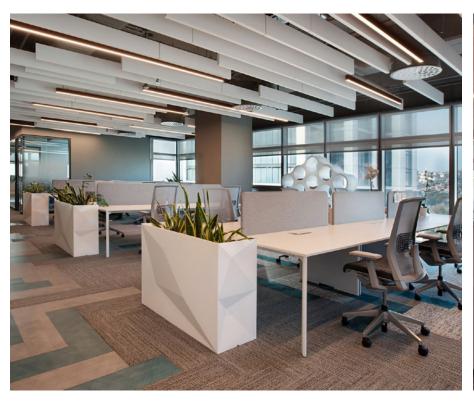

#### **SAP OFFICES** Istanbul | Turkey

As the market leader in enterprise application software, SAP's offices are an exercise in creativity, comfort and cultural legacy. The design features organic materials, shapes and colors inspired by nature. The **Faz** flowerpots by **Ramón Esteve** help create this welcoming atmosphere.

+more

Year 2020
Location Istanbul, Turkey
Collection Faz
Design Mimaristudio