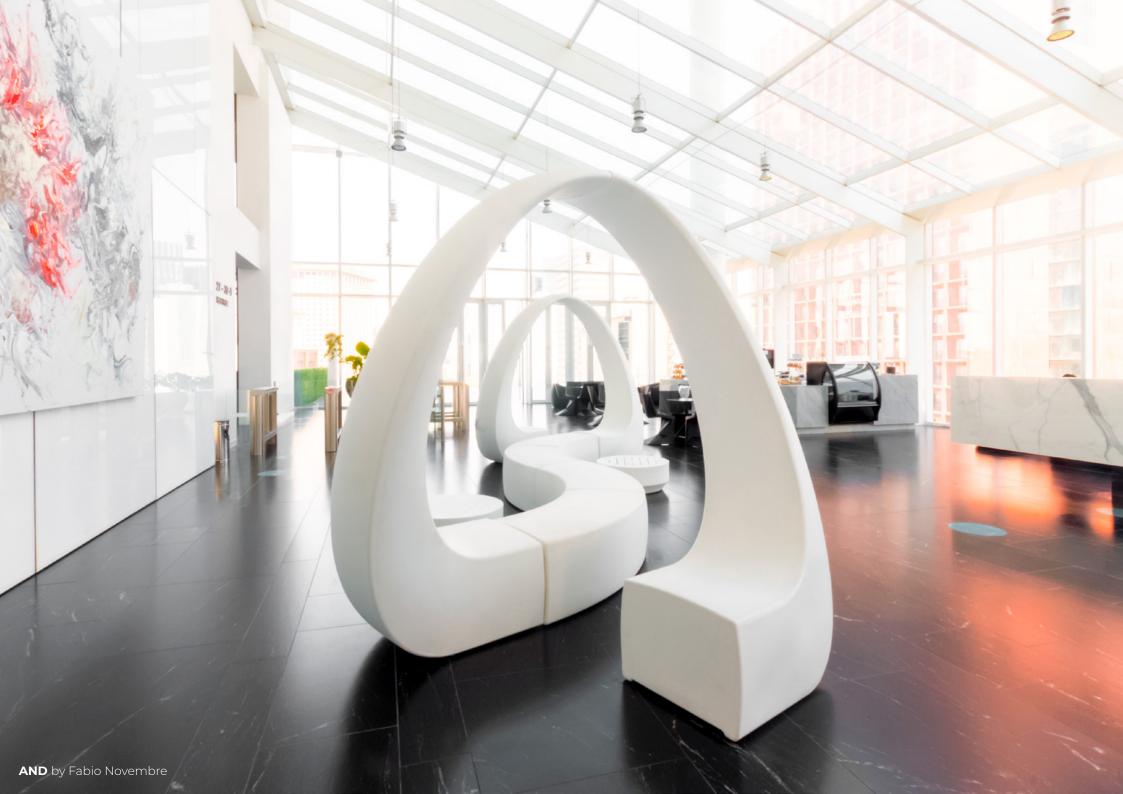

#### FINANCIAL WEST | China

An office space that serves as a platform for six business hubs. The futuristic design with soft tones stands out against the wooden textures and finishes, giving life to a sophisticated indoor atmosphere. Near the entrance, the **And** collection by **Fabio Novembre** is the perfect welcome for visitors.

+more

Year 2015
Location Xian, China
Collection And
Design Stephen Chan
Photography Zhang Lin