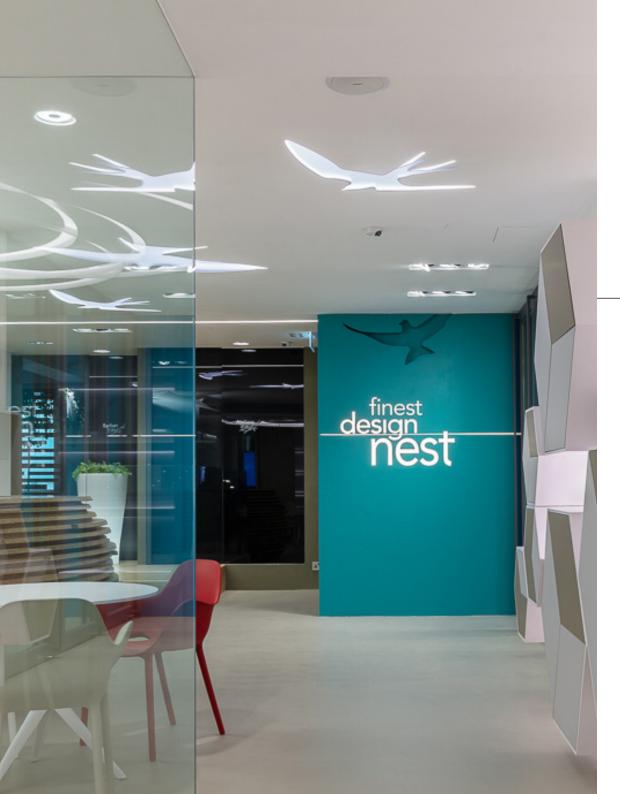

## FINEST COWORKING Hong Kong I China

A comprehensive co-working facility for designers in Hong Kong that offers the best solutions for meetings, networking, events, and presentations. The decor has a European style, and the more than six shared spaces are fitted with pieces that include the **Sabinas** chairs in red and white by **Javier Mariscal**, and the **Delta** table by **Eugeni Quitllet**.