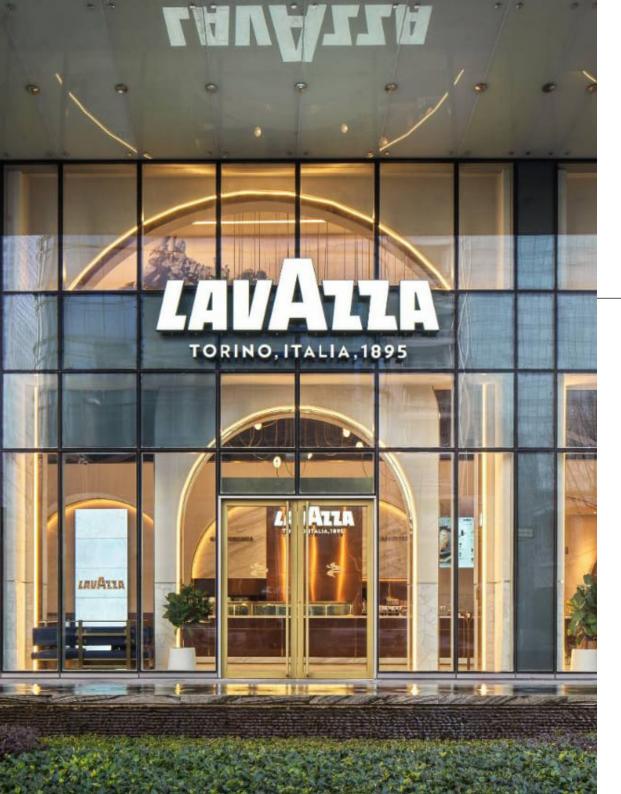

#### LAVAZZA HEADQUARTERS Paris I France

**Ramón Esteve's Faz collection** fills the common areas at the headquarters of the French group Lavazza, an internationally renowned coffee brand. The result is proof of Vondom's chameleon-like ability to create a functional yet welcoming atmosphere, both indoors and outdoors.

**Year** 2020

**Location** Paris, France

**Collection** Faz

**Arquitech** Isidoro Mastronardi