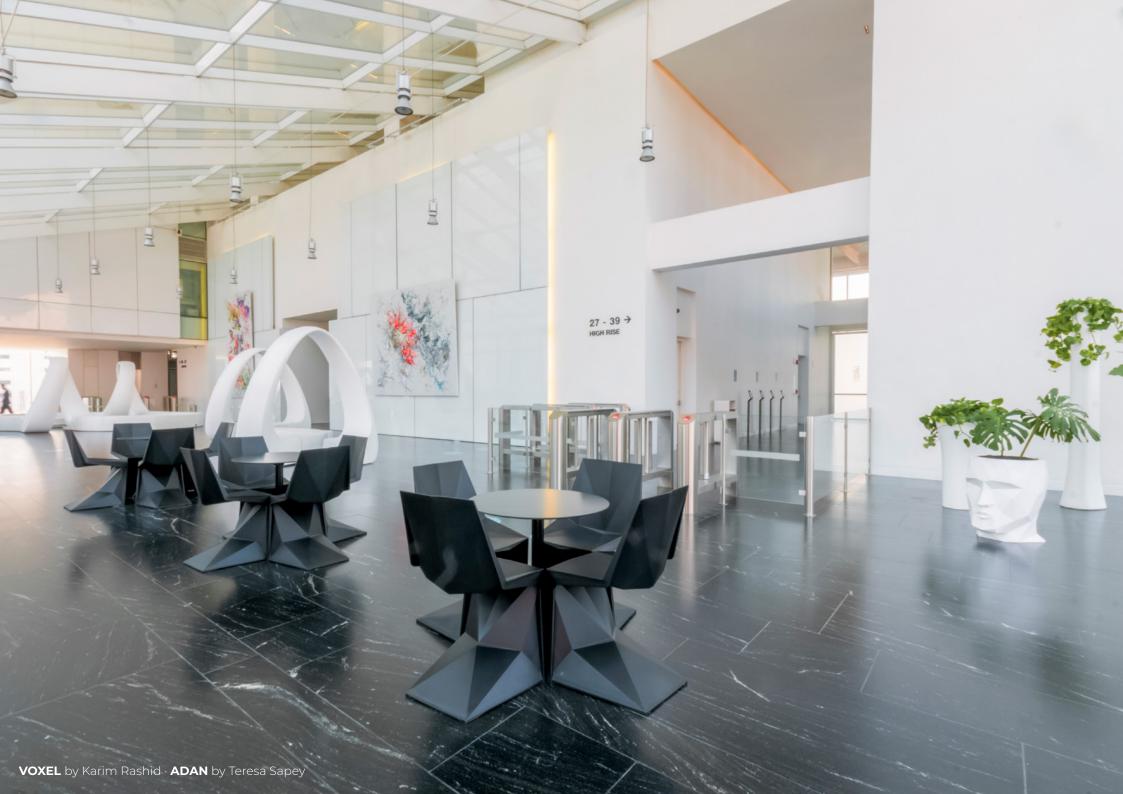

#### TORRE REFORMA Mexico DF | Mexico

Torre Reforma is a high-rise located on Paseo de la Reforma, a wide avenue in Mexico City, which is the most important economic hub in Latin America. The building's avant-garde design is defined by the presence of natural light in every corner. This unique setting is furnished with the collections Adan by Teresa Sapey, And by Fabio Novembre, Bones by Ludovica + Roberto Palomba, Voxel by Karim Rashid, the Blow sofa designed by Stefano Giovanonni and the Bum Bum table by Eugeni Quitllet.

+more

**Year** 2020 **Location** Mexico DF, Mexico

**Collection** Adan, And, Blow, Bum Bum, Bones, Voxel

**Design** LBR&A Arquitectos

**Arquitech** Richard Meier &

Partners