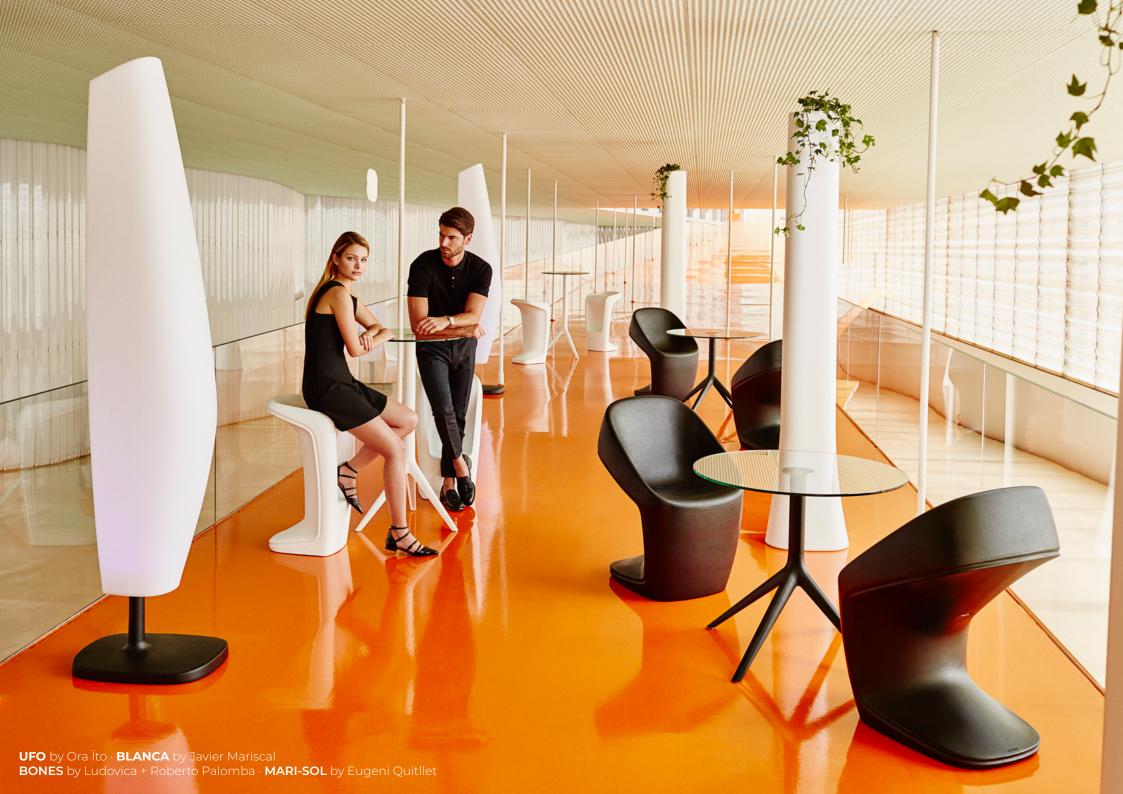

#### TORRE REFORMA Mexico DF | Mexico

Torre Reforma is a high-rise located on Paseo de la Reforma, a wide avenue in Mexico City, which is the most important economic hub in Latin America. The building's avant-garde design is defined by the presence of natural light in every corner. This unique setting is furnished with the collections Adan by Teresa Sapey, And by Fabio Novembre, Bones by Ludovica + Roberto Palomba, Voxel by Karim Rashid, the Blow sofa designed by Stefano Giovanonni and the Bum Bum table by Eugeni Quitllet.

+more

**Year** 2020 **Location** Mexico DF, Mexico

**Collection** Adan, And, Blow, Bum Bum, Bones, Voxel

**Design** LBR&A Arquitectos

**Arquitech** Richard Meier &

Partners