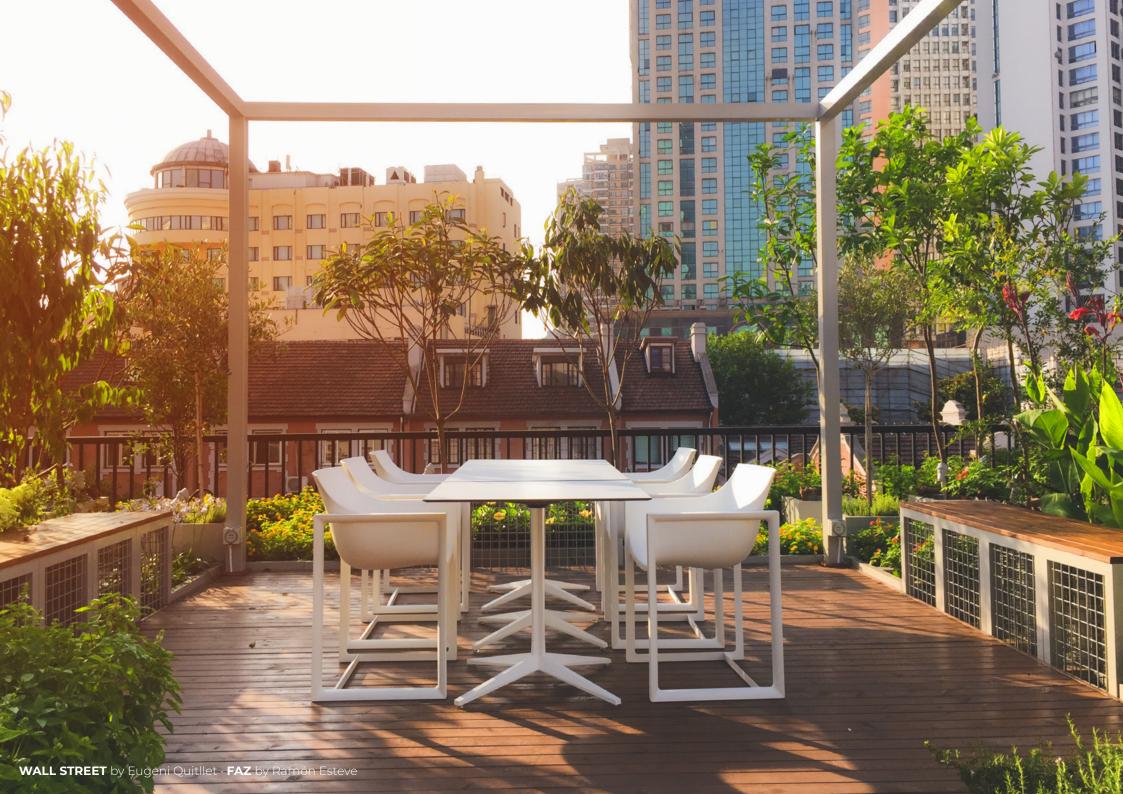

#### KOKAI STUDIO Shanghai | China

The renowned architecture studio has selected the designs **Wall Street** by **Eugeni Quitllet** and **Faz** by **Ramón Esteve** to furnish the outdoor terrace at its office building. The resulting multi-purpose space serves as a meeting point and a place for taking a break. The result is a casual, relaxed atmosphere.

+more

Year 2016
Location Shanghai, China
Collection Wall Street, Faz
Design Kokai Studio
Photography Filippo Gabbiani
& Andrea Destefanis