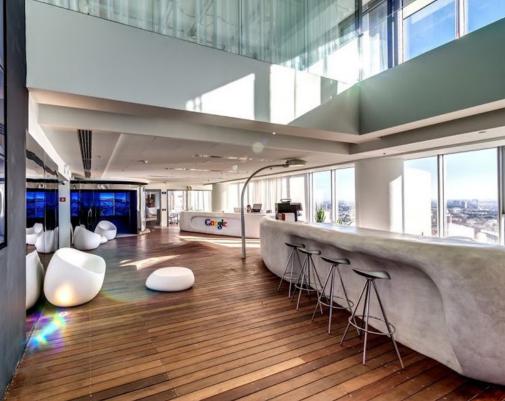

#### GOOGLE OFFICES Tel Aviv | Israel

The finishing touch for the ideal Google setting is the meticulous decor of its offices. A perfect example is the Tel Aviv location, which stretches out across eight floors in the Electra high-rise, each featuring a different yet homogeneous concept. Minimalist spaces, bright colors, views of the Mediterranean and areas bursting with nature are just some of the distinctive features. The **Stones** collection by **Stefano Giovannoni** and **Elisa Gargan** plays an important role in the creative design.

Year 2014
Location Tel Aviv, Israel
Collection Stones
Design Camenzind Evolution