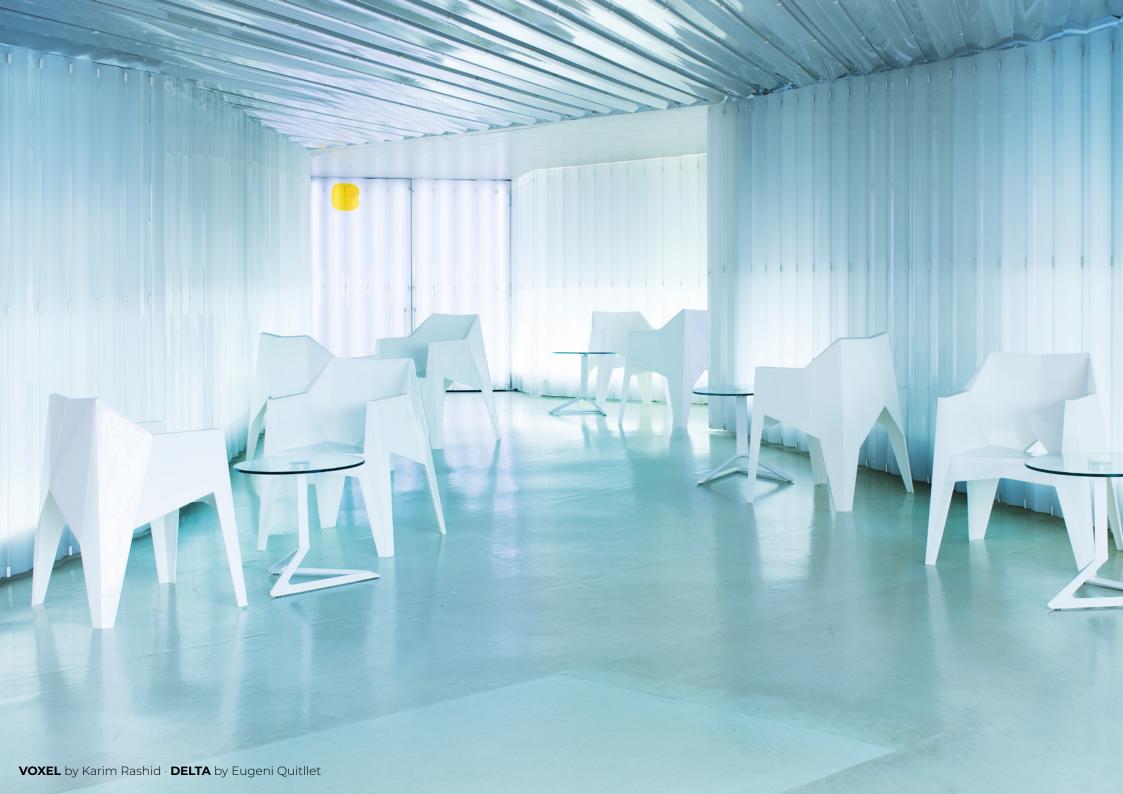

## **GREAT ORMOND STREET** London | England

Founded in 1852, Great Ormond Street was the first children's hospital in England. With four key areas, they are pioneers in researching and treating pediatric disorders. The decor stands out for its clean design featuring white hues that contrast with details in bright colors. Its exhibition halls are furnished with **Voxel** by **Karim Rashid**.

## FINEST COWORKING Hong Kong I China

A comprehensive co-working facility for designers in Hong Kong that offers the best solutions for meetings, networking, events, and presentations. The decor has a European style, and the more than six shared spaces are fitted with pieces that include the **Sabinas** chairs in red and white by **Javier Mariscal**, and the **Delta** table by **Eugeni Quitllet**.