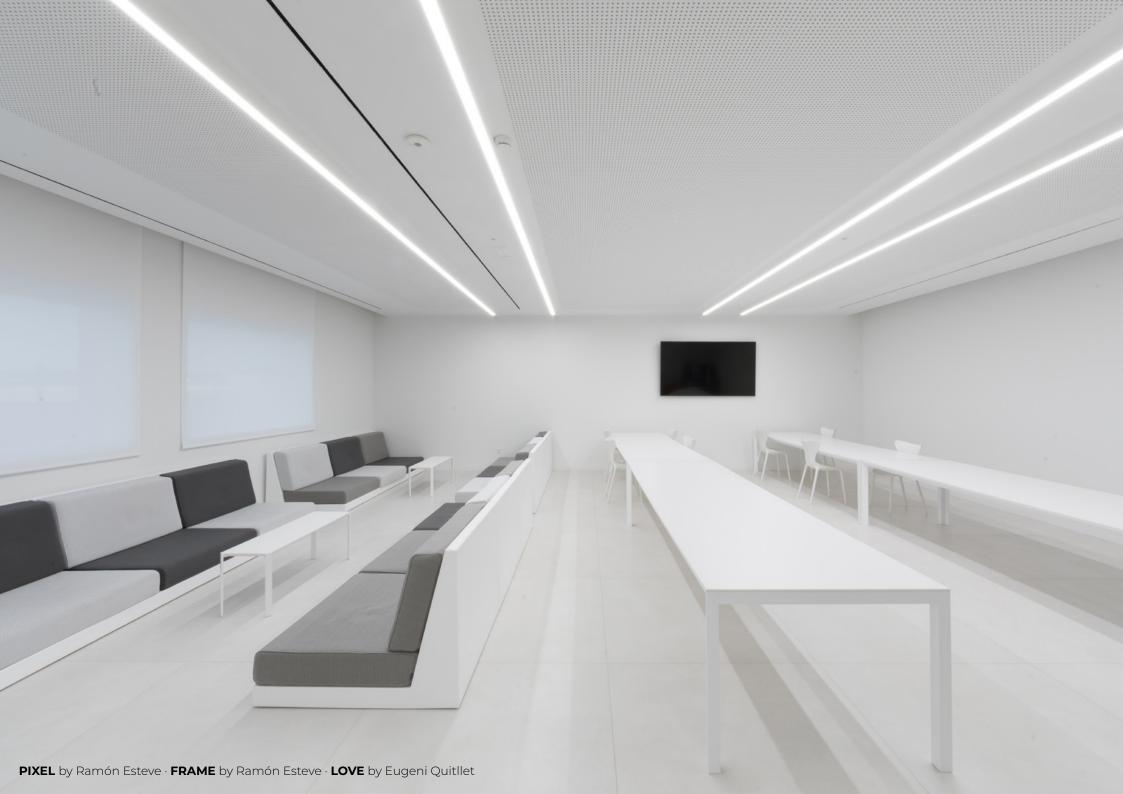

## **VONDOM OFFICES** Valencia I Spain

Vondom's new location features a minimalist design defined by white hues, spacious areas, straight lines and vast windows that transform natural light into an essential part of the decor. Many of its own collections can be found throughout the facility, such as Frame, Vela, Píxel, Tablet and Faz by Ramón Esteve, as well as the Love collection by Eugeni Quitllet and Adan by Teresa Sapey. A refined work environment.

Year 2020 Location Valencia, Spain Collection Frame, Tablet, Faz, Adan, Love, Pixel, Vela