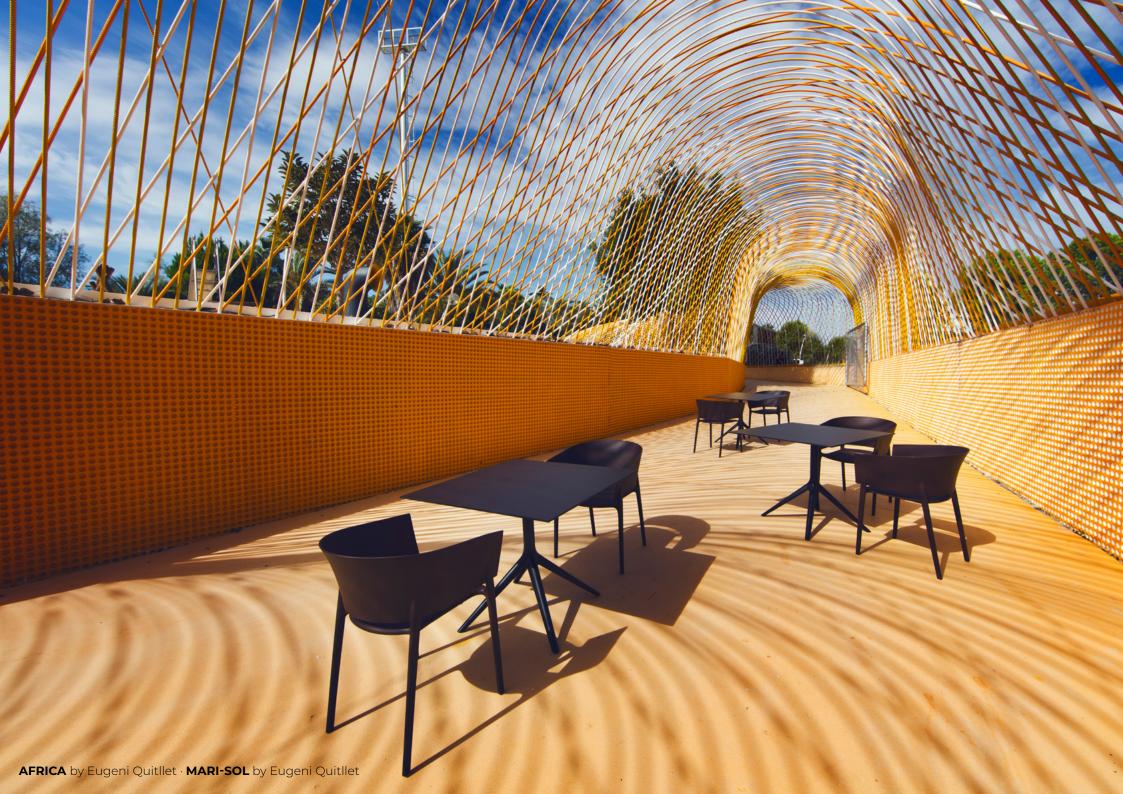

#### KOKAI STUDIO Shanghai | China

The renowned architecture studio has selected the designs **Wall Street** by **Eugeni Quitllet** and **Faz** by **Ramón Esteve** to furnish the outdoor terrace at its office building. The resulting multi-purpose space serves as a meeting point and a place for taking a break. The result is a casual, relaxed atmosphere.

+more

Year 2016
Location Shanghai, China
Collection Wall Street, Faz
Design Kokai Studio
Photography Filippo Gabbiani
& Andrea Destefanis