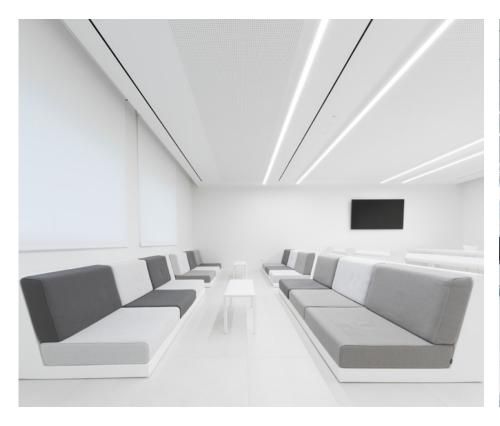

## **VONDOM OFFICES** Valencia I Spain

Vondom's new location features a minimalist design defined by white hues, spacious areas, straight lines and vast windows that transform natural light into an essential part of the decor. Many of its own collections can be found throughout the facility, such as Frame, Vela, Píxel, Tablet and Faz by Ramón Esteve, as well as the Love collection by Eugeni Quitllet and Adan by Teresa Sapey. A refined work environment.

Year 2020 Location Valencia, Spain Collection Frame, Tablet, Faz, Adan, Love, Pixel, Vela