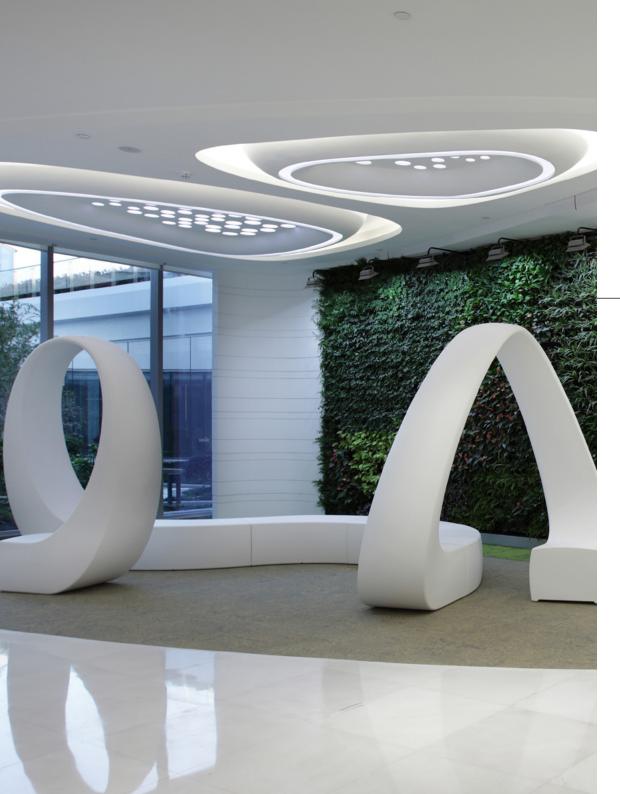

## **HEAD OFFICE** Suzhou I China

Located in one of China's most important technology parks, Sozhou Bozhong Center has created an environmentally-friendly work space that caters to well-being. With this in mind, elements such as the earth, water and wind have been paired with bold furniture that includes pieces from the collections **And** by **Fabio Novembre** and **Ufo** by **Ora ïto**.