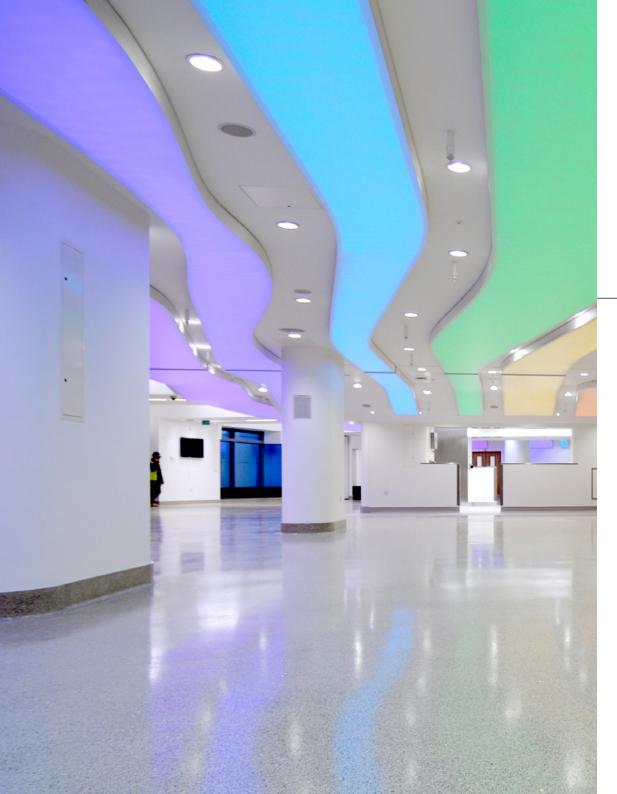

## **GREAT ORMOND STREET** London | England

Founded in 1852, Great Ormond Street was the first children's hospital in England. With four key areas, they are pioneers in researching and treating pediatric disorders. The decor stands out for its clean design featuring white hues that contrast with details in bright colors. Its exhibition halls are furnished with **Voxel** by **Karim Rashid**.

#### +more