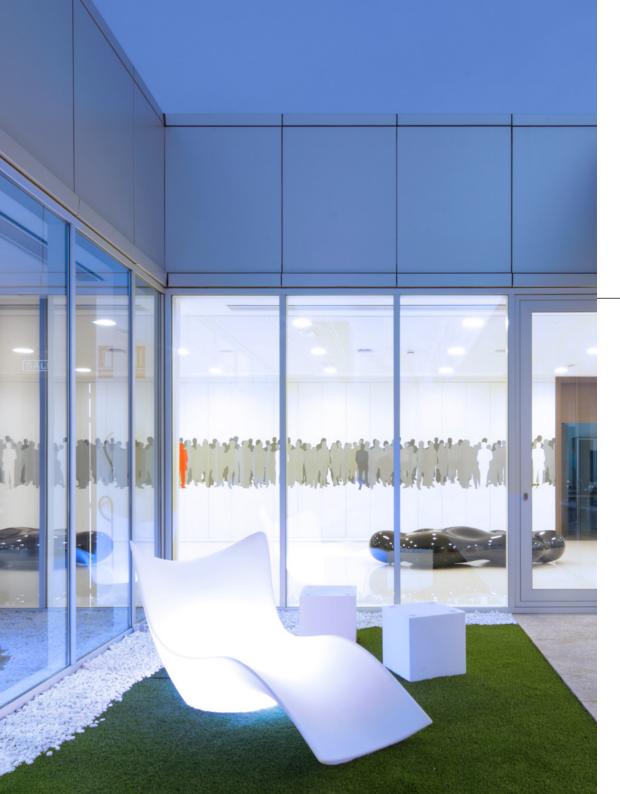

## **GREAT ORMOND STREET** London | England

Founded in 1852, Great Ormond Street was the first children's hospital in England. With four key areas, they are pioneers in researching and treating pediatric disorders. The decor stands out for its clean design featuring white hues that contrast with details in bright colors. Its exhibition halls are furnished with **Voxel** by **Karim Rashid**.

#### +more