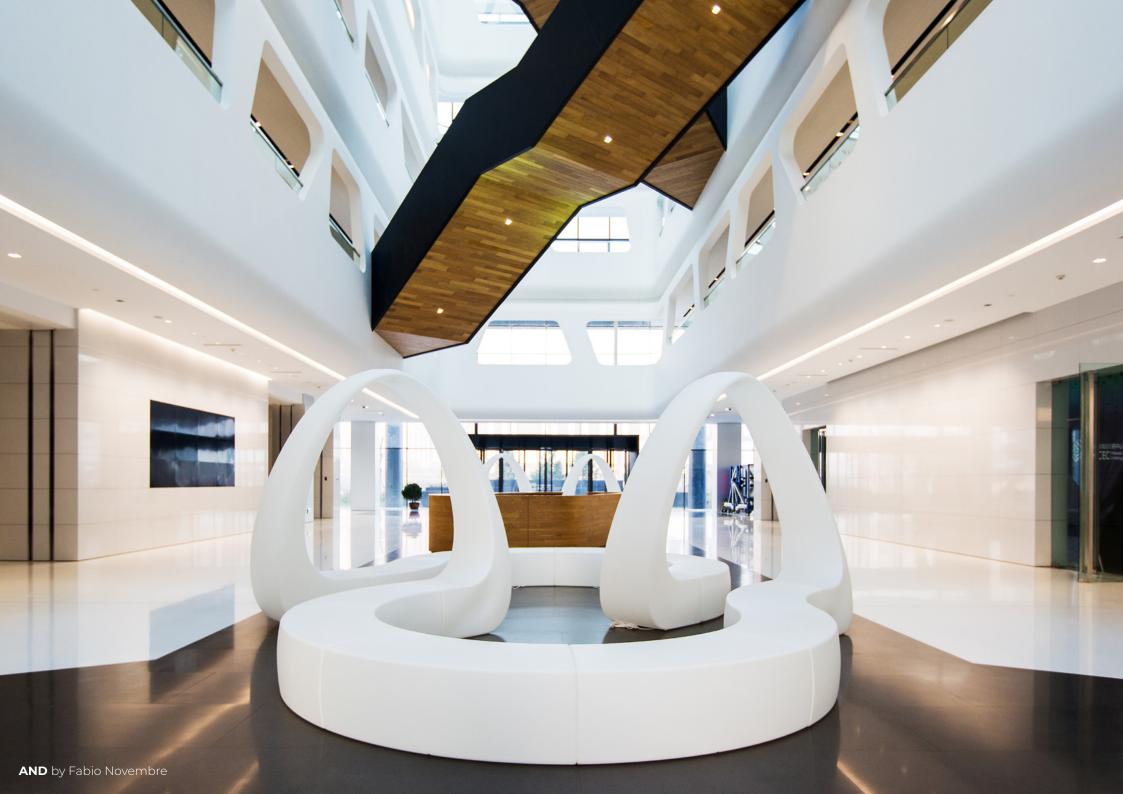

#### FINANCIAL WEST | China

An office space that serves as a platform for six business hubs. The futuristic design with soft tones stands out against the wooden textures and finishes, giving life to a sophisticated indoor atmosphere. Near the entrance, the **And** collection by **Fabio Novembre** is the perfect welcome for visitors.

+more

Year 2015
Location Xian, China
Collection And
Design Stephen Chan
Photography Zhang Lin