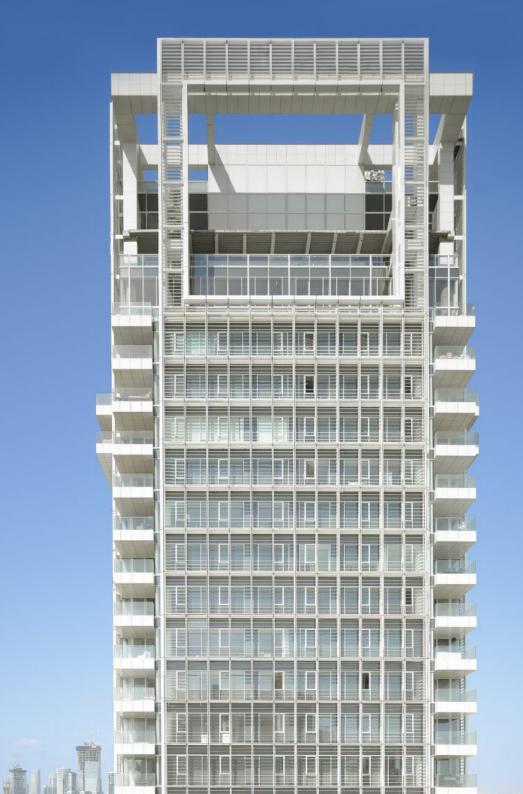

#### TORRE REFORMA Mexico DF | Mexico

Torre Reforma is a high-rise located on Paseo de la Reforma, a wide avenue in Mexico City, which is the most important economic hub in Latin America. The building's avant-garde design is defined by the presence of natural light in every corner. This unique setting is furnished with the collections Adan by Teresa Sapey, And by Fabio Novembre, Bones by Ludovica + Roberto Palomba, Voxel by Karim Rashid, the Blow sofa designed by Stefano Giovanonni and the Bum Bum table by Eugeni Quitllet.

+more

**Year** 2020 **Location** Mexico DF, Mexico

**Collection** Adan, And, Blow, Bum Bum, Bones, Voxel

**Design** LBR&A Arquitectos

**Arquitech** Richard Meier &

Partners