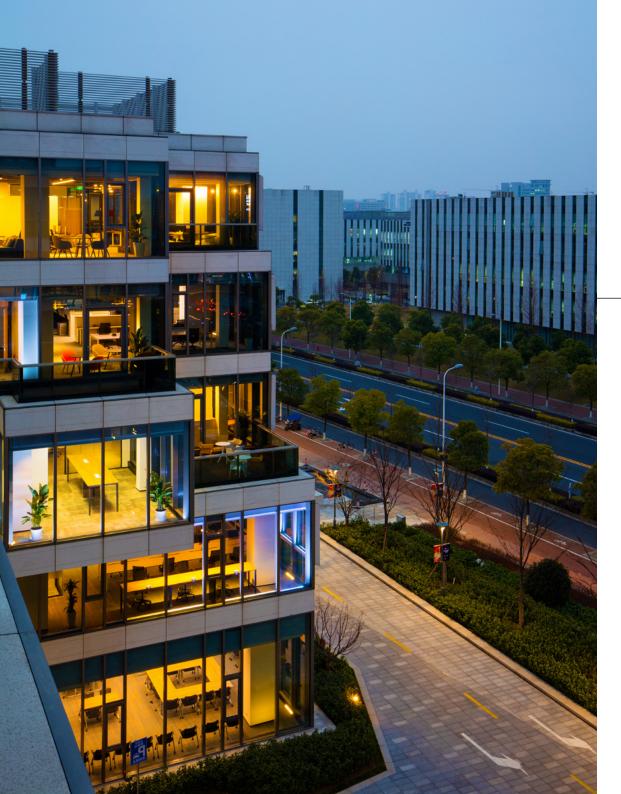

#### PHILIPS OFFICES Shanghai | China

The renowned multinational has a large campus located in the Jing'an financial district. Its offices bring back traditional decor that showcases wooden textures and neutral tones. The main concept is centered on vast spaces with large windows in which the light and the views are the undisputed stars. The elegant rooftop terrace is furnished with the **Pedrera** collection designed by **Eugeni Quitllet**.

Year 2019
Location Shanghai, China
Collection Pedrera, Mari-Sol
Design Aotu architecture