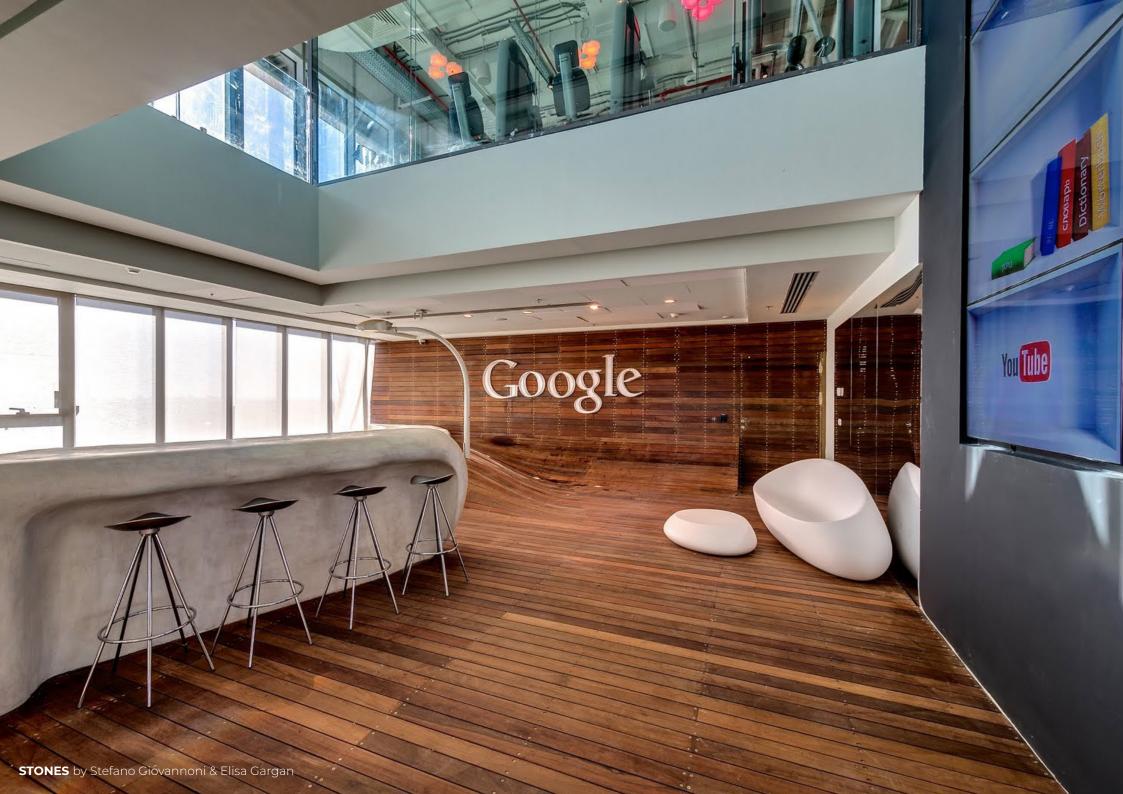

#### GOOGLE OFFICES Tel Aviv | Israel

The finishing touch for the ideal Google setting is the meticulous decor of its offices. A perfect example is the Tel Aviv location, which stretches out across eight floors in the Electra high-rise, each featuring a different yet homogeneous concept. Minimalist spaces, bright colors, views of the Mediterranean and areas bursting with nature are just some of the distinctive features. The **Stones** collection by **Stefano Giovannoni** and **Elisa Gargan** plays an important role in the creative design.

Year 2014
Location Tel Aviv, Israel
Collection Stones
Design Camenzind Evolution