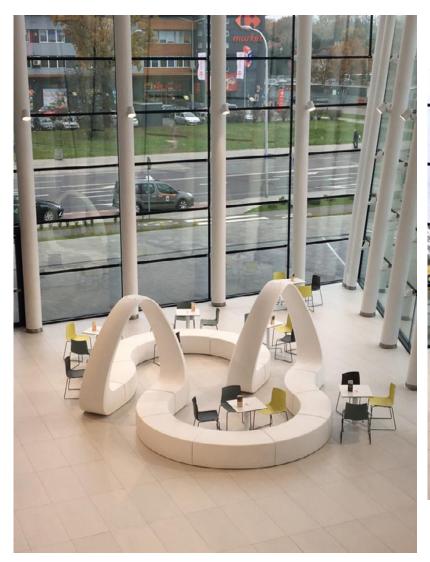

## FINEST COWORKING Hong Kong I China

A comprehensive co-working facility for designers in Hong Kong that offers the best solutions for meetings, networking, events, and presentations. The decor has a European style, and the more than six shared spaces are fitted with pieces that include the **Sabinas** chairs in red and white by **Javier Mariscal**, and the **Delta** table by **Eugeni Quitllet**.