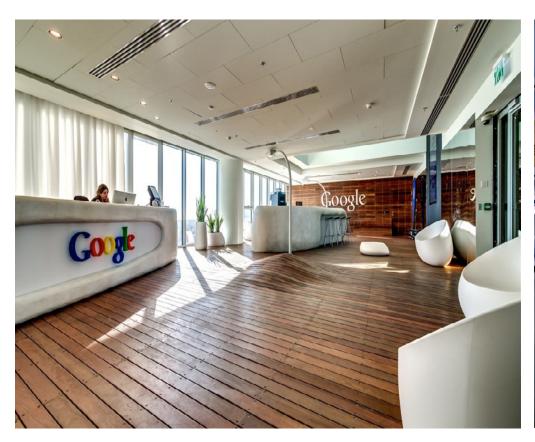

#### GOOGLE OFFICES Tel Aviv | Israel

The finishing touch for the ideal Google setting is the meticulous decor of its offices. A perfect example is the Tel Aviv location, which stretches out across eight floors in the Electra high-rise, each featuring a different yet homogeneous concept. Minimalist spaces, bright colors, views of the Mediterranean and areas bursting with nature are just some of the distinctive features. The **Stones** collection by **Stefano Giovannoni** and **Elisa Gargan** plays an important role in the creative design.

Year 2014
Location Tel Aviv, Israel
Collection Stones
Design Camenzind Evolution