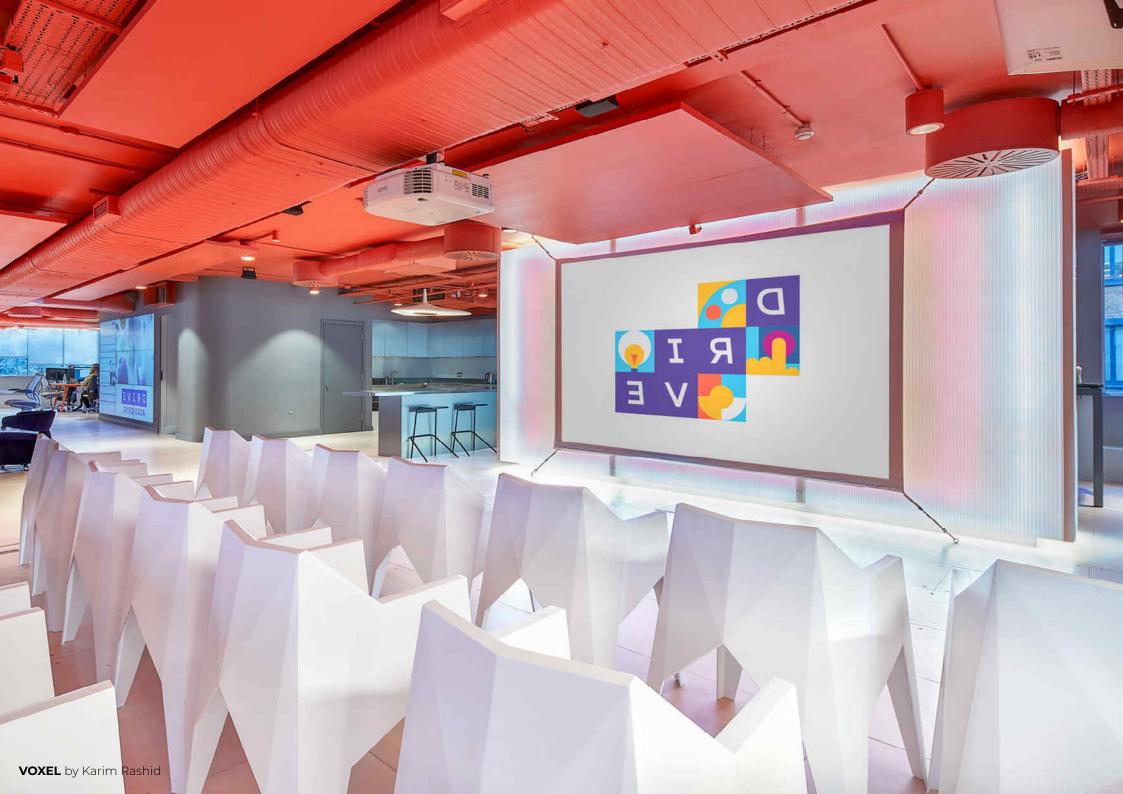

## **GREAT ORMOND STREET** London | England

Founded in 1852, Great Ormond Street was the first children's hospital in England. With four key areas, they are pioneers in researching and treating pediatric disorders. The decor stands out for its clean design featuring white hues that contrast with details in bright colors. Its exhibition halls are furnished with **Voxel** by **Karim Rashid**.

#### +more