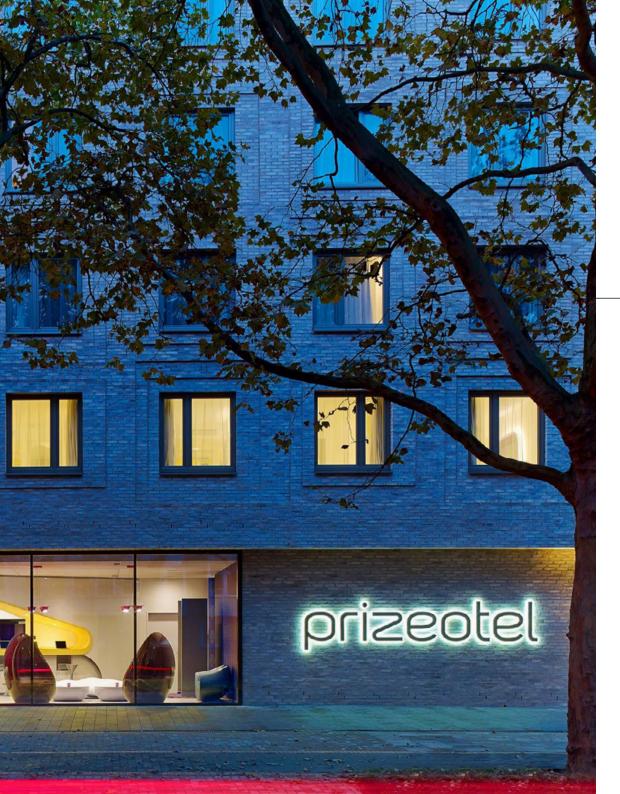

## **PRIZEOTEL** Erfurt I Germany

This young hotel chain teamed up with **Karim Rashid** to open its sixth establishment in Germany, offering exclusiveness and comfort at a competitive price. The perfect alternative for all types of guests, from the most discerning to the most functional. In line with the designer's style, the eclectic aesthetic is his signature and he reflects this through the use of contrasting colors and prints. There is a yellow **Voxel** in the conference room.

+more

Year 2019
Location Erfurt, Germany
Collection Voxel
Arquitech Karim Rashid