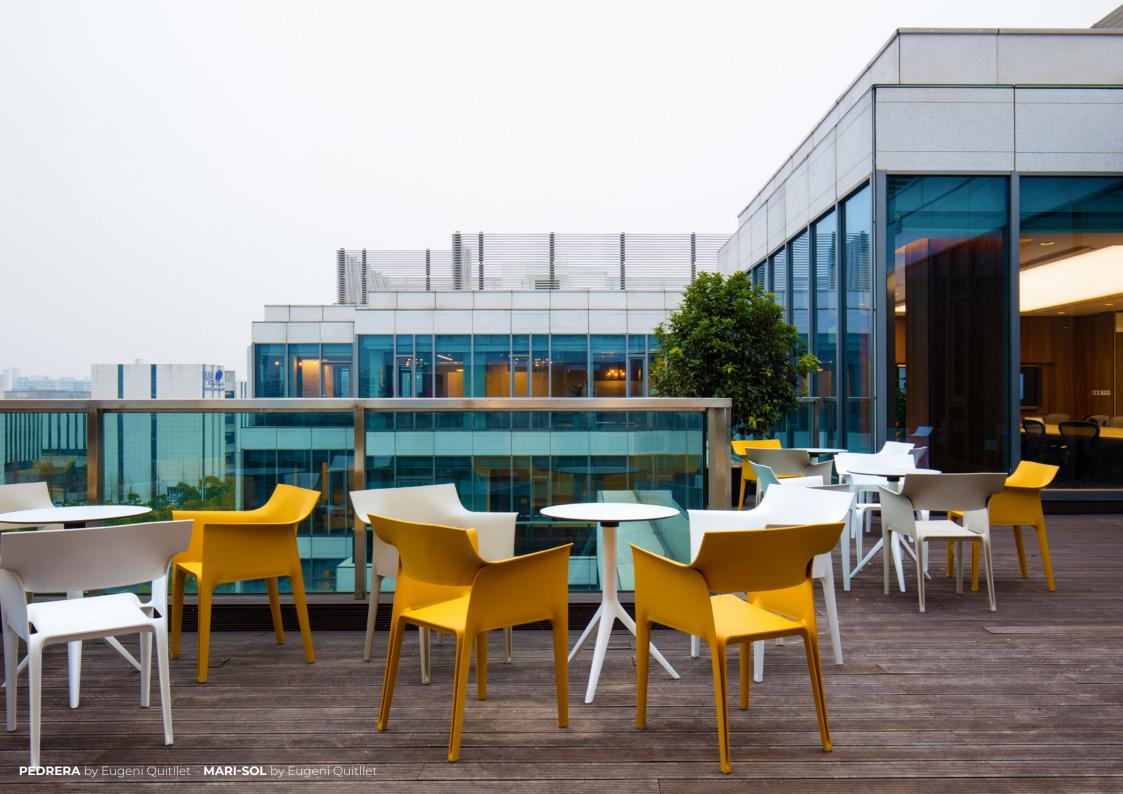

#### PHILIPS OFFICES Shanghai | China

The renowned multinational has a large campus located in the Jing'an financial district. Its offices bring back traditional decor that showcases wooden textures and neutral tones. The main concept is centered on vast spaces with large windows in which the light and the views are the undisputed stars. The elegant rooftop terrace is furnished with the **Pedrera** collection designed by **Eugeni Quitllet**.

Year 2019
Location Shanghai, China
Collection Pedrera, Mari-Sol
Design Aotu architecture