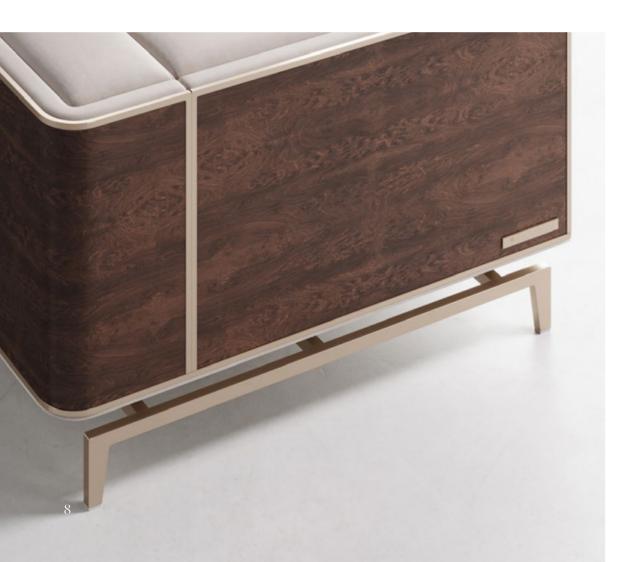

The manufacturing process of the briar-root is extremely sophisticated and gives even more value to the end product.

The briars are first squared and then cooked in steel tanks. The cut is made through a machine with a fixed blade, around which the briar wood is rotated. In this way, thin sheets are obtained. They are then pressed, carefully cut, lattened and joined.

The cutting of the material is carried out carefully so that the seams' sheets are practically invisible.

Measurement and joining are performed according to customer specifications.