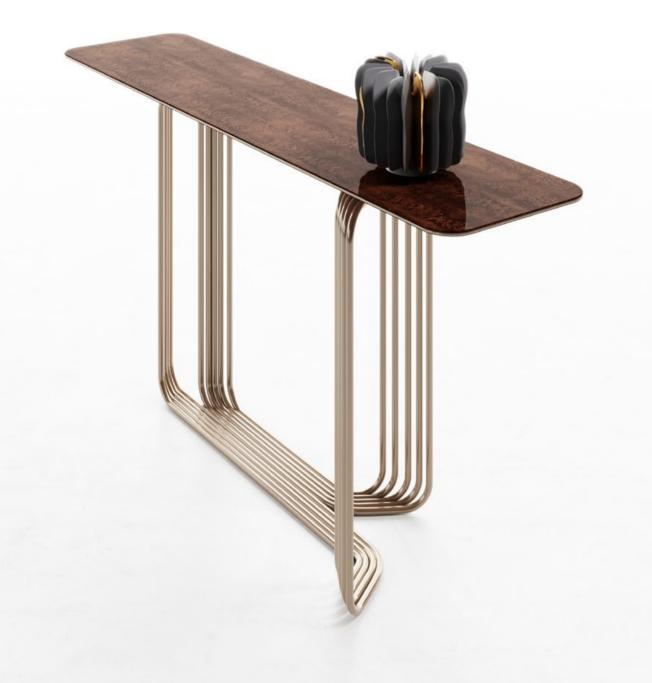

*DINING TABLES**

JASON **28-29** KERWAN **30-31** 

#### LOW TABLES

CYBORG **32-33**MINSTREL **34-35**FITZGERALD **36-37** 

#### CONSOLES

EKOS **38-39** Vincent **40-41** 

#### LOW UNITS

DESMOND **42-43** Leonardo **44-45** Parker **46-47** 

#### BAR CABINETS

PALAWAN 48-49

#### **VANITY UNITS**

WESTLEY **50-51** 

#### WRITING DESKS

JET PLANE **52-53** 

#### LIGHTINGS

JASPER **54-55** 



### ANTHEM

SOFA



## BACKSTAGE

SOFA





### FITZGERALD

SOFA





FREYR SOFA







# ADELE ARMCHAIR



## BACKSTAGE

ARMCHAIR





## ROSEMARY

ARMCHAIR



# CLOUD CHAIR







### JERA CHAIR

### PALMYRA CHAIR







## RÊVERIE

BED

JASON
DINING TABLE





### KERWAN

DINING TABLE



## CYBORG

LOW TABLE





## MINSTREL

LOW TABLE

### FITZGERALD

LOW TABLE





36

# EKOS CONSOLE





## VINCENT

CONSOLE



## DESMOND

LOW UNIT



## LEONARDO

CHEST OF DRAWERS - CABINETS





## PARKER LOW UNIT







## PALAWAN

BAR CABINET

## WESTLEY VANITY UNIT





# JET PLANE WRITING DESK





# JASPER TABLE LAMP



#### **AWARDS**











A+AWARDS





THE INTERNATIONAL DESIGN & ARCHITECTURE

AWARDS

DESIGN AWARDS



AD's Great Design Awards 2018







Produced by ©IPE SRL ALL RIGHTS RESERVED

Visionnaire Logo, catalogue and advertising images are sole propriety of IPE srl, hencefort any use of the logo or adaptation of images is strictly forbidden without IPE srl prior approval; nonetheless, in any case the images must be used in such a way that there is no reasonable doubt that those belong to IPE srl and refer to IPE srl products. No part of this publication can be repro