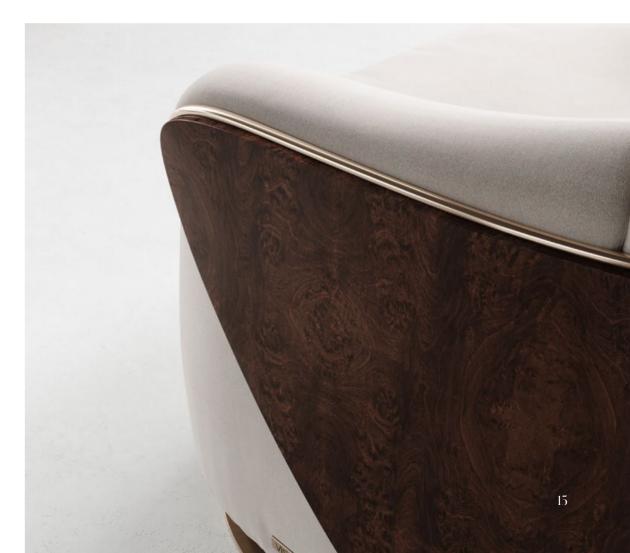

## R A D I C A

Radica is a project that offers new perspectives and gives us the chance to interpret once again some of Visionnaire's most beloved products with a timeless allure

The walnut briar-root, coming from Erica Arborea, is the protagonist of the capsule thanks to the preciousness of its multiple veins and natural designs, which characterize it and which make each insert a unique piece.

The manufacturing process of the briar-root is extremely sophisticated and gives even more value to the end product.

The briars are first squared and then cooked in steel tanks. The cut is made through a machine with a fixed blade, around which the briar wood is rotated. In this way, thin sheets are obtained. They are then pressed, carefully cut, lattened and joined.

The cutting of the material is carried out carefully so that the seams' sheets are practically invisible.

Measurement and joining are performed according to customer specifications.