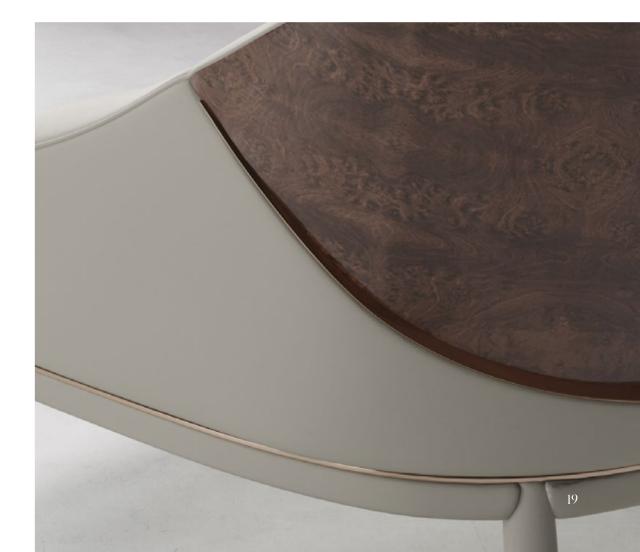

## R A D I C A

Radica is a project that offers new perspectives and gives us the chance to interpret once again some of Visionnaire's most beloved products with a timeless allure

The walnut briar-root, coming from Erica Arborea, is the protagonist of the capsule thanks to the preciousness of its multiple veins and natural designs, which characterize it and which make each insert a unique piece.

The manufacturing process of the briar-root is extremely sophisticated and gives even more value to the end product.

The briars are first squared and then cooked in steel tanks. The cut is made through a machine with a fixed blade, around which the briar wood is rotated. In this way, thin sheets are obtained. They are then pressed, carefully cut, lattened and joined.

The cutting of the material is carried out carefully so that the seams' sheets are practically invisible.

Measurement and joining are performed according to customer specifications.