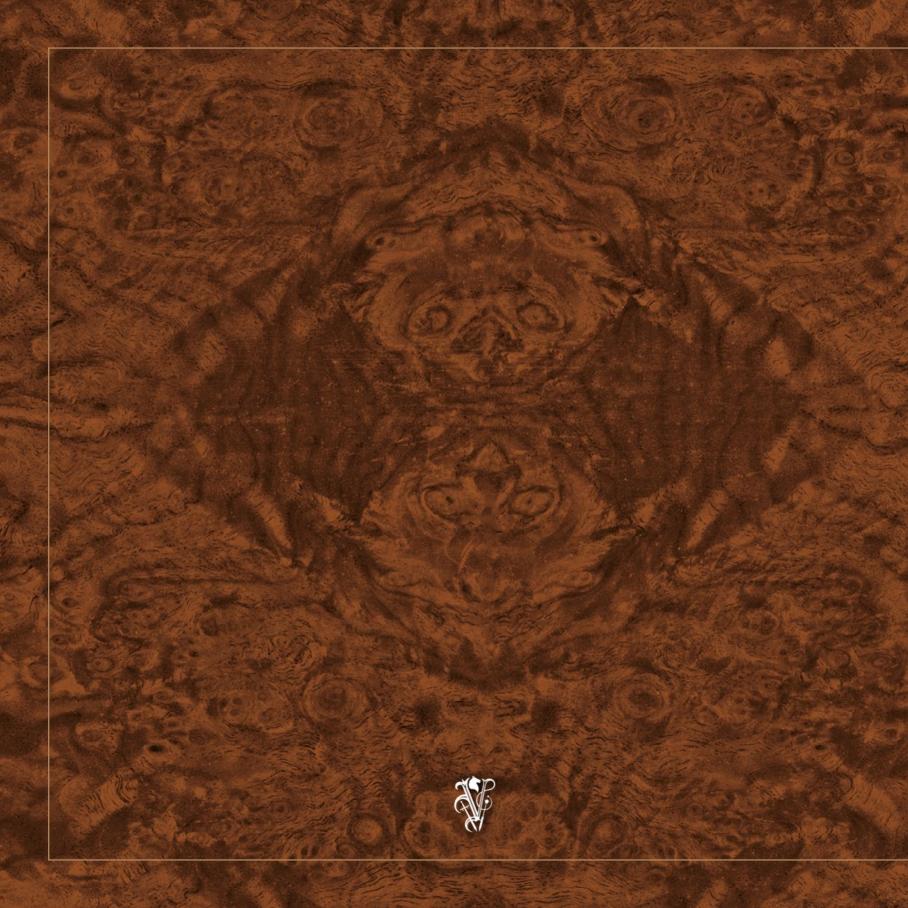

## R A D I C A

Radica is a project that offers new perspectives and gives us the chance to interpret once again some of Visionnaire's most beloved products with a timeless allure

The walnut briar-root, coming from Erica Arborea, is the protagonist of the capsule thanks to the preciousness of its multiple veins and natural designs, which characterize it and which make each insert a unique piece.

The manufacturing process of the briar-root is extremely sophisticated and gives even more value to the end product.

The briars are first squared and then cooked in steel tanks. The cut is made through a machine with a fixed blade, around which the briar wood is rotated. In this way, thin sheets are obtained. They are then pressed, carefully cut, lattened and joined.

The cutting of the material is carried out carefully so that the seams' sheets are practically invisible.

Measurement and joining are performed according to customer specifications.