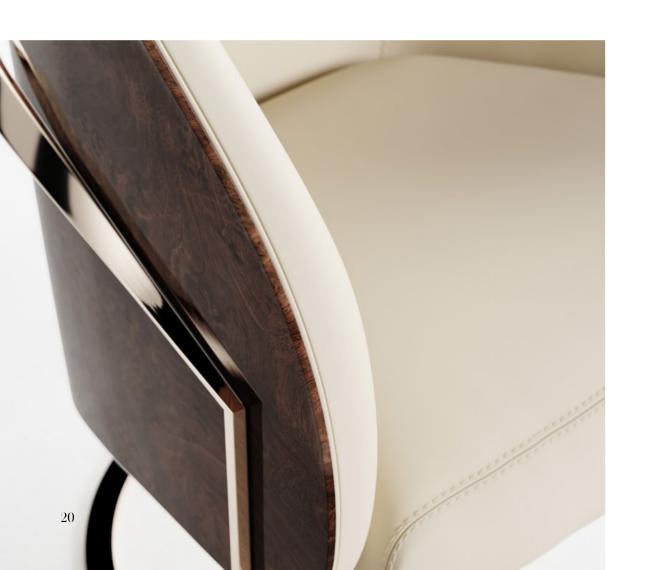

## R A D I C A

Radica is a project that offers new perspectives and gives us the chance to interpret once again some of Visionnaire's most beloved products with a timeless allure

The walnut briar-root, coming from Erica Arborea, is the protagonist of the capsule thanks to the preciousness of its multiple veins and natural designs, which characterize it and which make each insert a unique piece.

The manufacturing process of the briar-root is extremely sophisticated and gives even more value to the end product.

The briars are first squared and then cooked in steel tanks. The cut is made through a machine with a fixed blade, around which the briar wood is rotated. In this way, thin sheets are obtained. They are then pressed, carefully cut, lattened and joined.

The cutting of the material is carried out carefully so that the seams' sheets are practically invisible.

Measurement and joining are performed according to customer specifications.