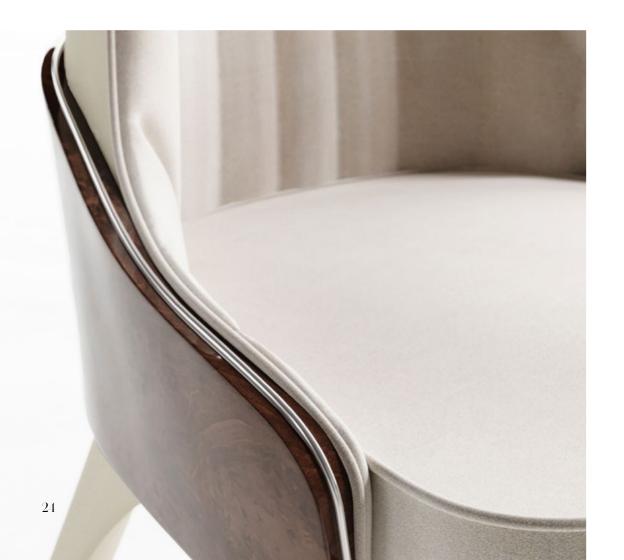

# CLOUD CHAIR

The cutting of the material is carried out carefully so that the seams' sheets are practically invisible.

Measurement and joining are performed according to customer specifications.