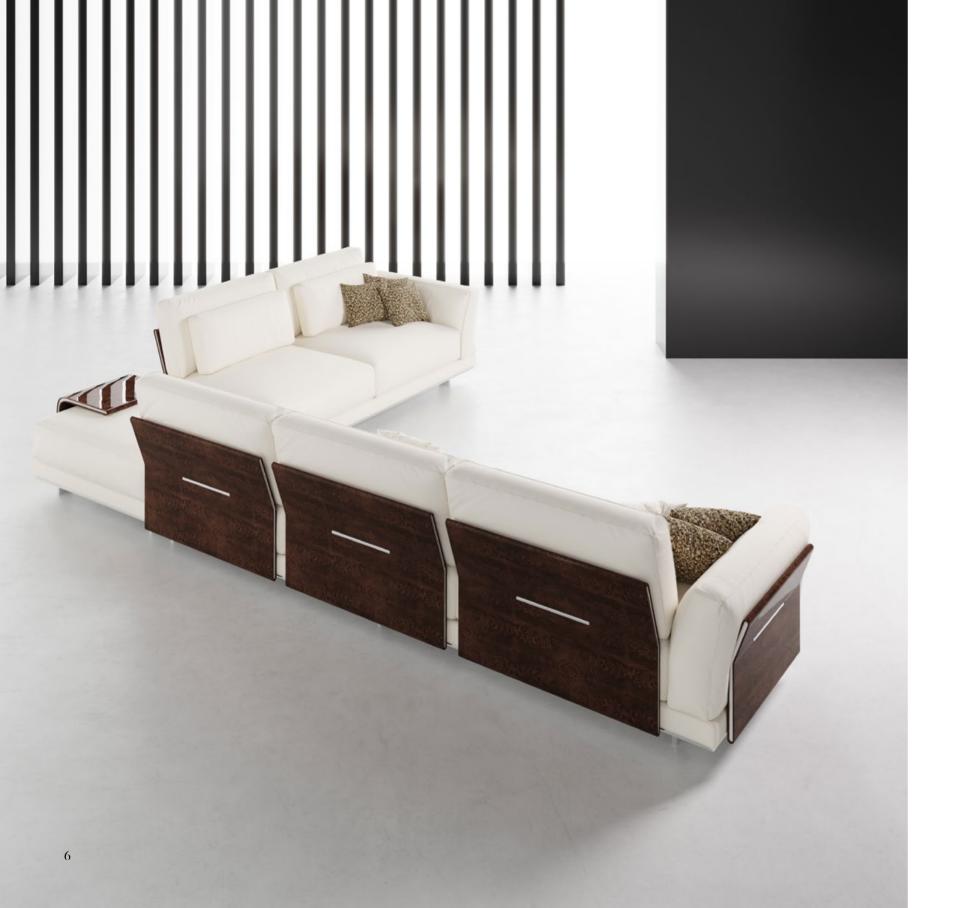

material is carried out carefully so that the seams' sheets are practically invisible.

Measurement and joining are performed according to customer specifications.

#### SOFAS

ANTHEM 6-7
BACKSTAGE 8-9
FITZGERALD 10-11
FREYR 12-13

### ARMCHAIRS

ADELE **14-15**BACKSTAGE **16-17**ROSEMARY **18-19** 

#### CHAIRS

CLOUD **20-21**JERA **22-23**PALMYRA **24-25** 

#### BEDS

REVERIE 26-27

#### **DINING TABLES**

JASON **28-29** KERWAN **30-31** 

#### LOW TABLES

CYBORG **32-33**MINSTREL **34-35**FITZGERALD **36-37** 

#### CONSOLES

EKOS **38-39** Vincent **40-41** 

#### LOW UNITS

DESMOND **42-43** Leonardo **44-45** Parker **46-47** 

#### BAR CABINETS

PALAWAN 48-49

#### **VANITY UNITS**

WESTLEY **50-51** 

#### WRITING DESKS

JET PLANE **52-53** 

#### LIGHTINGS

JASPER **54-55** 



### ANTHEM

SOFA



## BACKSTAGE

SOFA





### FITZGERALD

SOFA





FREYR SOFA







# ADELE ARMCHAIR



## BACKSTAGE

ARMCHAIR





## ROSEMARY

ARMCHAIR



# CLOUD CHAIR







### JERA CHAIR

### PALMYRA CHAIR







## RÊVERIE

BED

JASON
DINING TABLE





### KERWAN

DINING TABLE



## CYBORG

LOW TABLE





## MINSTREL

LOW TABLE

### FITZGERALD

LOW TABLE





36

# EKOS CONSOLE





## VINCENT

CONSOLE



## DESMOND

LOW UNIT



## LEONARDO

CHEST OF DRAWERS - CABINETS





## PARKER LOW UNIT







## PALAWAN

BAR CABINET

## WESTLEY VANITY UNIT





# JET PLANE WRITING DESK





# JASPER TABLE LAMP



#### **AWARDS**











A+AWARDS





THE INTERNATIONAL DESIGN & ARCHITECTURE

AWARDS

DESIGN AWARDS



AD's Great Design Awards 2018







Produced by ©IPE SRL ALL RIGHTS