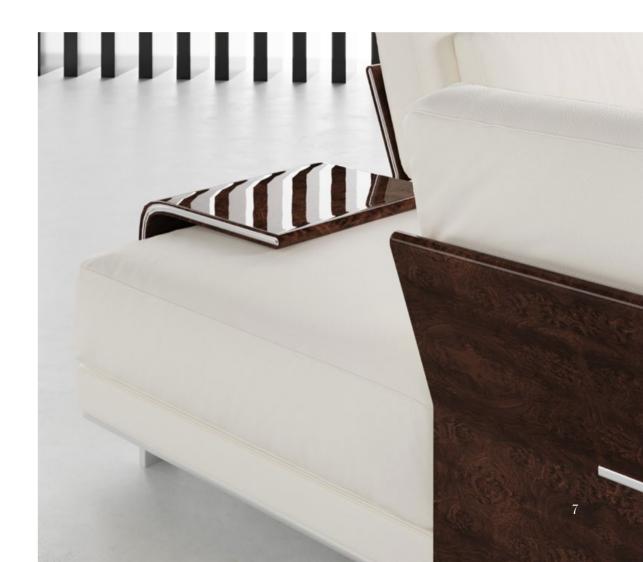

The manufacturing process of the briar-root is extremely sophisticated and gives even more value to the end product.

The briars are first squared and then cooked in steel tanks. The cut is made through a machine with a fixed blade, around which the briar wood is rotated. In this way, thin sheets are obtained. They are then pressed, carefully cut, lattened and joined.

The cutting of the material is carried out carefully so that the seams' sheets are practically invisible.

Measurement and joining are performed according to customer specifications.