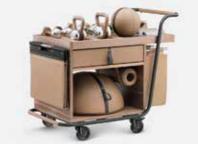

### COMBO<sup>™</sup> Ana

ATTENTION TO EVERY DETAIL

60

Created as a complete set for the most demanding people. Created by specialists for professionals and enthusiasts. Complementary set of dumbbells, kettlebells, exercise mat and essential fitness accessories. The ergonomic design includes drawers for smaller but extremely important accessories such as a jump rope or a push-up device.

### SOPHIA<sup>™</sup> Mobile Gym Kit

Sophia includes: COLMIA™ Dumbbells (pairs): 4 kg / 8 kg LOVA™ Kettlebells: 4 kg / 8 kg TRESNA™ Balance Ball MOXA™ Weighted Ball: 1pc 8kg SIENNA<sup>™</sup> Skipping Rope MATA™ Exercise Fitness Mat LIPOVA™ Push Up Bars KOHA™ Yoga Block PASA ™ Yoga Belt ROLA<sup>™</sup> Stretching Roller