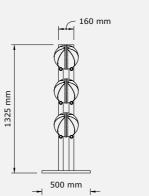

### LOVATM **VERTICAL** Power

A set consisting of a vertical stand and dumbbells weighing: 10 kg | 12 kg | 16kg | 20kg

1325 mm

LOVATM **VERTICAL Set** 

A set consisting of a vertical stand and dumbbells weighing: 4 kg | 8 kg | 10 kg | 12 kg | 16 kg | 20kg