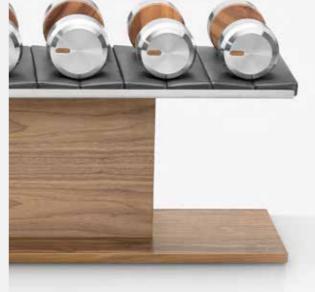

### DUMBBELLS™ stand

Place your dumbbells on a solid wooden stand. Individual dumbbells are available in different weights (size depends on the weight)

### COLMIA<sup>™</sup> Ultra Light

A set consisting of a horizontal stand and dumbbells weighing: 2 kg x 2 | 4 kg x 2 | 6 kg x 2