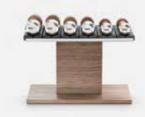

# DUMBBELLS

A whole new look on a whole new level.

### DUMBBELLS™ stand

Place your dumbbells on a solid wooden stand. Individual dumbbells are available in different weights (size depends on the weight)

### COLMIA<sup>™</sup> Ultra Light

A set consisting of a horizontal stand and dumbbells weighing: 2 kg x 2 | 4 kg x 2 | 6 kg x 2