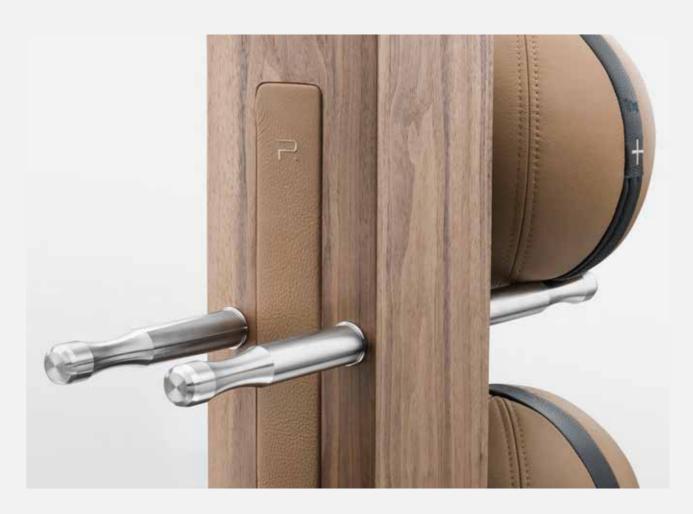

### MOXA<sup>TM</sup> LUXURY BALLS

Handmade from natural walnut wood, stainless steel and genuine leather. Its excellent and prestigious design has a wide, practical application. This product is our collection of a wonderful equipment for exceptional customers.

Weighted balls are available in sets (horizontal or vertical) and as individual pieces. Each ball has the same diameter- 25 cm..