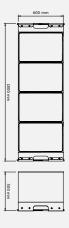

### COLMIA VERTICAL<sup>™</sup> Light

A set consisting of a vertical stand and dumbbells weighing: 2 kg x 2 | 4 kg x 2 | 6 kg x 2 | 8 kg x 2 | 10 kg x 2 | 12 kg x 2

### COLMIA VERTICAL<sup>™</sup> Power

A set consisting of a vertical stand and dumbbells weighing: 14 kg x 2 | 16 kg x 2 | 18 kg x 2 | 20 kg x 2

ł.

E 500 Ŧ

20

ATTENTION TO EVERY DETAIL

KETTLEBELLS

The true evolution of modern solutions for home gym & the hotel industry.