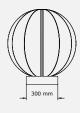

### MOXA<sup>TM</sup> LUXURY BALLS

Handmade from natural walnut wood, stainless steel and genuine leather. Its excellent and prestigious design has a wide, practical application. This product is our collection of a wonderful equipment for exceptional customers.

Weighted balls are available in sets (horizontal or vertical) and as individual pieces. Each ball has the same diameter- 25 cm..