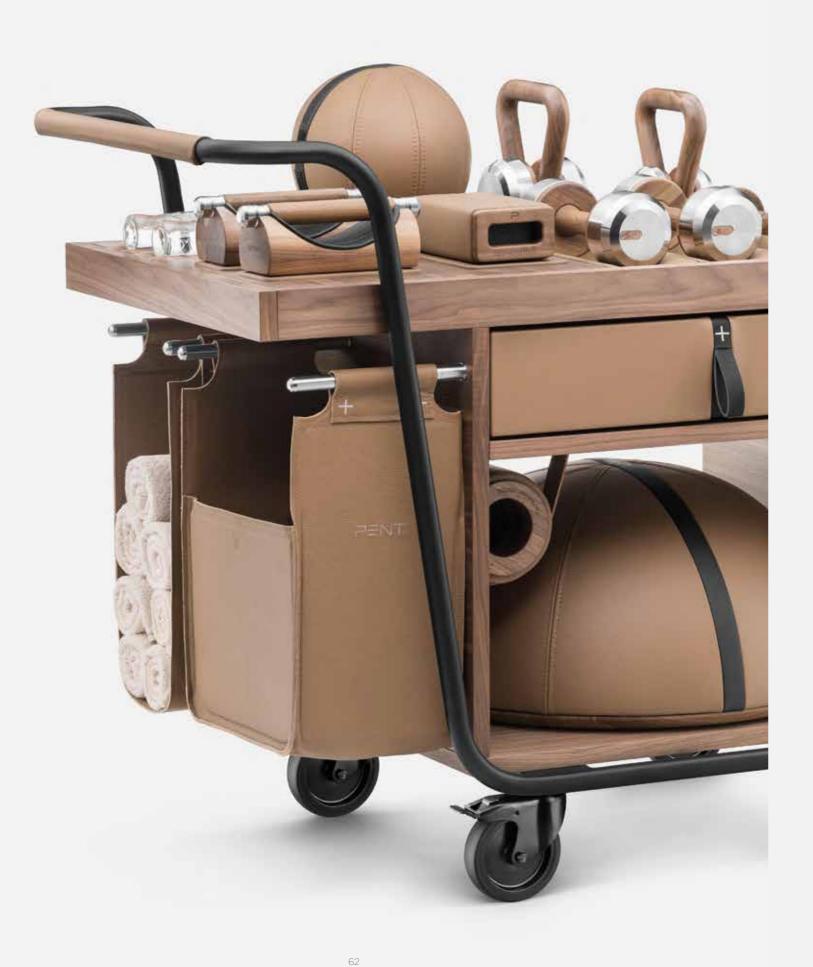

### SOPHIA<sup>™</sup> Mobile Gym Kit

Sophia includes: COLMIA™ Dumbbells (pairs): 4 kg / 8 kg LOVA™ Kettlebells: 4 kg / 8 kg TRESNA™ Balance Ball MOXA™ Weighted Ball: 1pc 8kg SIENNA<sup>™</sup> Skipping Rope MATA™ Exercise Fitness Mat LIPOVA™ Push Up Bars KOHA™ Yoga Block PASA ™ Yoga Belt ROLA<sup>™</sup> Stretching Roller