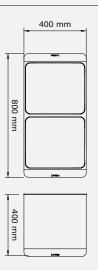

### COLMIA<sup>™</sup> Power

A set consisting of a horizontal stand and dumbbells weighing: 14 kg x 2 | 16 kg x 2 | 18 kg x 2 | 20 kg x 2

COLMIA<sup>TM</sup> VERTICAL Set

A set consisting of two vertical stands and dumbbells weighing: 2 kg x 2 | 4 kg x 2 | 6 kg x 2 | 8 kg x 2 | 10 kg x 2 | 12 kg x 2 | 14 kg x 2 | 16 kg x 2 | 18 kg x 2 | 20 kg x 2

A set consisting of two horizontal stands and dumbbells weighing: 2 kg x 2 | 4 kg x 2 | 6 kg x 2 | 8 kg x 2 | 10 kg x 2 | 12 kg x 2 | 14 kg x 2 | 16 kg x 2 | 18 kg x 2 | 20 kg x 2