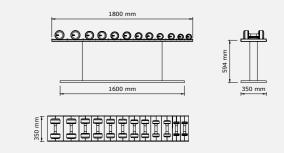

# DUMBBELLS

A whole new look on a whole new level.

### DUMBBELLS™ stand

Place your dumbbells on a solid wooden stand. Individual dumbbells are available in different weights (size depends on the weight)

### COLMIA<sup>™</sup> Ultra Light

A set consisting of a horizontal stand and dumbbells weighing: 2 kg x 2 | 4 kg x 2 | 6 kg x 2

### COLMIA<sup>™</sup> Light

A set consisting of a horizontal stand and dumbbells weighing: 2 kg x 2 | 4 kg x 2 | 6 kg x 2 | 8 kg x 2 | 10 kg x 2 | 12 kg x 2

### COLMIA<sup>™</sup> Power

A set consisting of a horizontal stand and dumbbells weighing: 14 kg x 2 | 16 kg x 2 | 18 kg x 2 | 20 kg x 2

COLMIA<sup>TM</sup> VERTICAL Set

A set consisting of two vertical stands and dumbbells weighing: 2 kg x 2 | 4 kg x 2 | 6 kg x 2 | 8 kg x 2 | 10 kg x 2 | 12 kg x 2 | 14 kg x 2 | 16 kg x 2 | 18 kg x 2 | 20 kg x 2