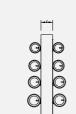

### COLMIA<sup>™</sup> Power

A set consisting of a horizontal stand and dumbbells weighing: 14 kg x 2 | 16 kg x 2 | 18 kg x 2 | 20 kg x 2

COLMIA<sup>TM</sup> VERTICAL Set

A set consisting of two vertical stands and dumbbells weighing: 2 kg x 2 | 4 kg x 2 | 6 kg x 2 | 8 kg x 2 | 10 kg x 2 | 12 kg x 2 | 14 kg x 2 | 16 kg x 2 | 18 kg x 2 | 20 kg x 2

A set consisting of two horizontal stands and dumbbells weighing: 2 kg x 2 | 4 kg x 2 | 6 kg x 2 | 8 kg x 2 | 10 kg x 2 | 12 kg x 2 | 14 kg x 2 | 16 kg x 2 | 18 kg x 2 | 20 kg x 2

### COLMIA VERTICAL<sup>™</sup> Light

A set consisting of a vertical stand and dumbbells weighing: 2 kg x 2 | 4 kg x 2 | 6 kg x 2 | 8 kg x 2 | 10 kg x 2 | 12 kg x 2

### COLMIA VERTICAL<sup>™</sup> Power

A set consisting of a vertical stand and dumbbells weighing: 14 kg x 2 | 16 kg x 2 | 18 kg x 2 | 20 kg x 2

ł.

E 500 Ŧ

20

ATTENTION TO EVERY DETAIL

KETTLEBELLS

The true evolution of modern solutions for home gym & the hotel industry.