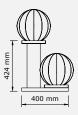

### MOXA™Light

Set consisting of a horizontal rack and leather balls weighing: 4 kg | 8 kg | 12 kg | 16 kg

Weighted balls are available in sets (horizontal or vertical) and as individual pieces. Each ball has the same diameter- 25 cm..