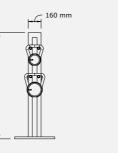

### LOVATM **VERTICAL** Power

A set consisting of a vertical stand and dumbbells weighing: 10 kg | 12 kg | 16kg | 20kg

1325 mm

LOVATM **VERTICAL Set** 

A set consisting of a vertical stand and dumbbells weighing: 4 kg | 8 kg | 10 kg | 12 kg | 16 kg | 20kg