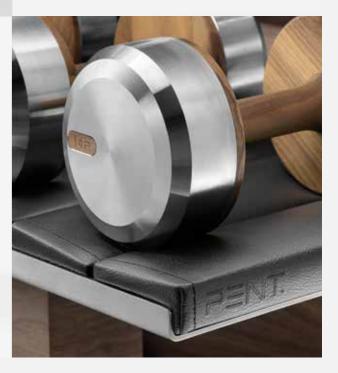

### DUMBBELLS™ stand

Place your dumbbells on a solid wooden stand. Individual dumbbells are available in different weights (size depends on the weight)

### A manually crafted set made of the highest quality materials.

In the production, natural wood such as American walnut is used along with the highest grade stainless steel. A stable construction, strong attention to detail and the heart poured into the hand-work made COLMIA<sup>TM</sup> dumbbells delightfully presentable. COLMIA<sup>TM</sup> is perfect, as a part of a modern home or a hotel gym.

Dumbbells are available in sets (horizontal or vertical) and as individual pairs (with or without a wooden stand). American oiled walnut wood provides a good grip and gives pleasure to touch. This type of wood exhibits antibacterial properties and, in combination with stainless steel creates a harmonious system of health and nature. This is very important when using these luxurious accessories in special conditions. COLMIA<sup>™</sup> is dedicated for the private use as well as for personal trainers and gyms.