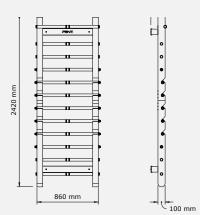

## **SCALA™** LUXURY WALL BAR

The pattern of the ladder, referring to roots, contains a feature of weighted and removable rungs. After removing them we obtain a stylish so-calledweighted "fitness bar" that is ultra soft to the touch.

The available weights range from 2 - 6 kg. To make the wall-bar even more versatile, the ladder has flexible bands that can be easily attached to the bars and the ladder. Additionally, you can also attach TRX bands (not provided).

### SCALA<sup>™</sup> Basic

Luxury wall bar for exercise. The set includes a wallmounted frame with rungs.

Height: 243 cm

BOXING BAGS

Proven reliability in the most extreme conditions in home, residential or hotel gym.