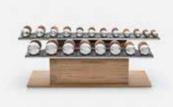

### COLMIA<sup>™</sup> Power

A set consisting of a horizontal stand and dumbbells weighing: 14 kg x 2 | 16 kg x 2 | 18 kg x 2 | 20 kg x 2

COLMIA<sup>TM</sup> VERTICAL Set

A set consisting of two vertical stands and dumbbells weighing: 2 kg x 2 | 4 kg x 2 | 6 kg x 2 | 8 kg x 2 | 10 kg x 2 | 12 kg x 2 | 14 kg x 2 | 16 kg x 2 | 18 kg x 2 | 20 kg x 2

A set consisting of two horizontal stands and dumbbells weighing: 2 kg x 2 | 4 kg x 2 | 6 kg x 2 | 8 kg x 2 | 10 kg x 2 | 12 kg x 2 | 14 kg x 2 | 16 kg x 2 | 18 kg x 2 | 20 kg x 2