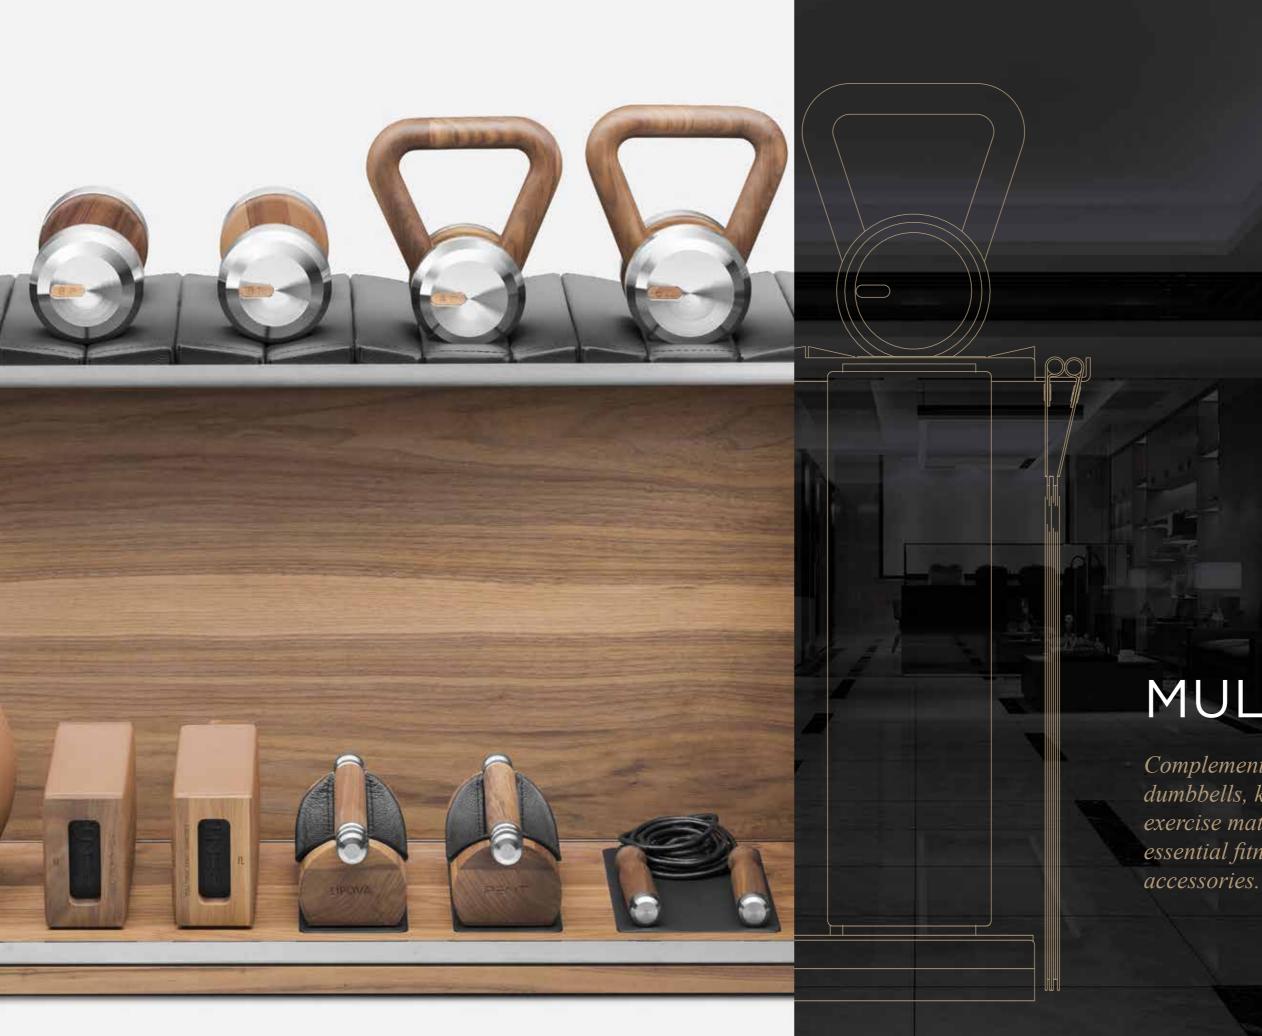

# MULTI SET

Complementary set of dumbbells, kettlebells, exercise mat and essential fitness

### COMBO<sup>™</sup> Ana

ATTENTION TO EVERY DETAIL

60

Created as a complete set for the most demanding people. Created by specialists for professionals and enthusiasts. Complementary set of dumbbells, kettlebells, exercise mat and essential fitness accessories. The ergonomic design includes drawers for smaller but extremely important accessories such as a jump rope or a push-up device.