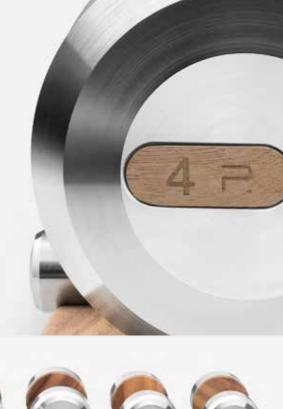

### A manually crafted set made of the highest quality materials.

In the production, natural wood such as American walnut is used along with the highest grade stainless steel. A stable construction, strong attention to detail and the heart poured into the hand-work made COLMIA<sup>TM</sup> dumbbells delightfully presentable. COLMIA<sup>TM</sup> is perfect, as a part of a modern home or a hotel gym.

Dumbbells are available in sets (horizontal or vertical) and as individual pairs (with or without a wooden stand). American oiled walnut wood provides a good grip and gives pleasure to touch. This type of wood exhibits antibacterial properties and, in combination with stainless steel creates a harmonious system of health and nature. This is very important when using these luxurious accessories in special conditions. COLMIA<sup>™</sup> is dedicated for the private use as well as for personal trainers and gyms.