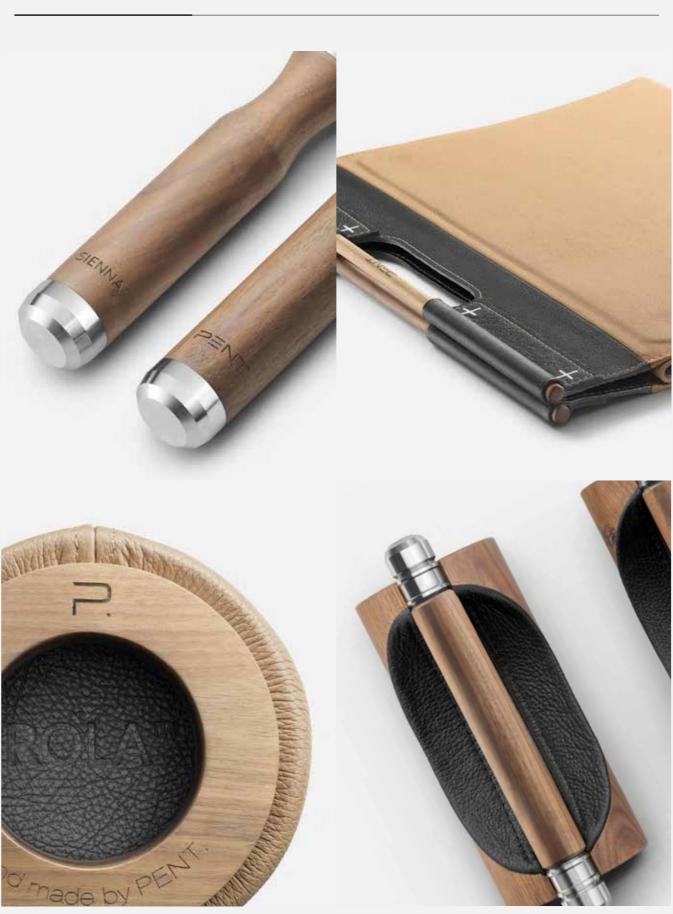

### SIENNA

One of the most fundamental fitness accessories. Simple, yet necessary. Make your fitness goals on your own terms. Length: 275 cm

### MATA<sup>™</sup> Large

Luxury handmade leather fitness mat. It will help prevent pains in your back when you're lying down or doing cat stretches. Dimensions: 180 x 60 cm

### MATA<sup>™</sup> Small

Protective leather mat, perfect for workout with dumbbells or push up bars. Dimensions: 80 x 40 cm

### RESA™

Luxury elastic band with versatile resistance and integrated wooden grips for the highest comfort of the user. It allows to carry out strength, endurance and general development training. Length: 65 cm