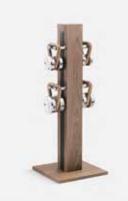

### LOVA<sup>TM</sup> LUXURY KETTLEBELLS

A handmade set from natural American walnut wood and stainless steel. Just like other PENT. products, also here many hours of design work and craftsmanship have created something special in terms of form and practical use. The stable, simple stand, along with unusual form of kettlebells, create something unique which will certainly raise the prestige of the place. Each element is handmade with attention given to every detail. LOVA<sup>TM</sup> set comes in different versions. Kettlebells are available in sets (horizontal or vertical) and as individual pieces (with or without a wooden stand).