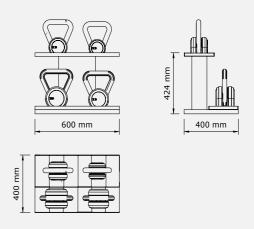

### KETTLEBELLS Stand

Place your kettlebells on a solid wooden stand lined with genuine leather. Individual dumbbells are available in different weights (size depends on the weight)

### LOVA<sup>™</sup> Light

A set consisting of a horizontal stand and dumbbells weighing: 4 kg | 6 kg | 8kg | 10 kg

### LOVA<sup>TM</sup> LUXURY KETTLEBELLS

A handmade set from natural American walnut wood and stainless steel. Just like other PENT. products, also here many hours of design work and craftsmanship have created something special in terms of form and practical use. The stable, simple stand, along with unusual form of kettlebells, create something unique which will certainly raise the prestige of the place. Each element is handmade with attention given to every detail. LOVA<sup>TM</sup> set comes in different versions. Kettlebells are available in sets (horizontal or vertical) and as individual pieces (with or without a wooden stand).