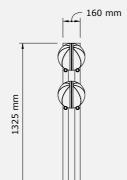

### LOVATM **VERTICAL** Power

A set consisting of a vertical stand and dumbbells weighing: 10 kg | 12 kg | 16kg | 20kg

1325 mm

LOVATM **VERTICAL Set** 

A set consisting of a vertical stand and dumbbells weighing: 4 kg | 8 kg | 10 kg | 12 kg | 16 kg | 20kg