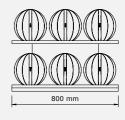

### MOXA<sup>™</sup> Set

Set consisting of a horizontal rack and leather balls weighing: 4 kg | 8 kg | 12 kg | 16 kg | 20 kg | 24 kg

Weighted balls are available in sets (horizontal or vertical) and as individual pieces. Each ball has the same diameter- 25 cm..