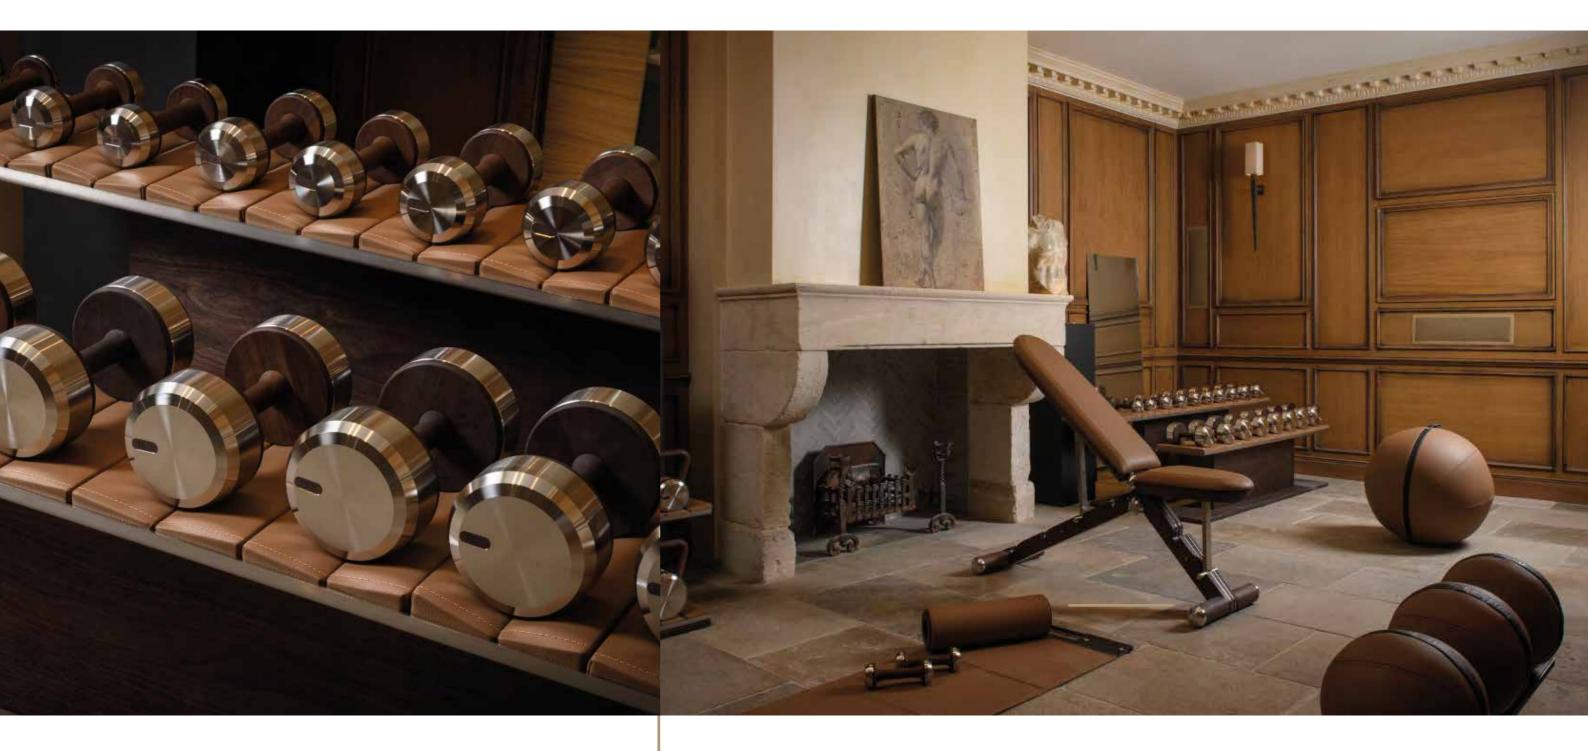

### A manually crafted set made of the highest quality materials.

In the production, natural wood such as American walnut is used along with the highest grade stainless steel. A stable construction, strong attention to detail and the heart poured into the hand-work made COLMIA<sup>TM</sup> dumbbells delightfully presentable. COLMIA<sup>TM</sup> is perfect, as a part of a modern home or a hotel gym.

Dumbbells are available in sets (horizontal or vertical) and as individual pairs (with or without a wooden stand). American oiled walnut wood provides a good grip and gives pleasure to touch. This type of wood exhibits antibacterial properties and, in combination with stainless steel creates a harmonious system of health and nature. This is very important when using these luxurious accessories in special conditions. COLMIA<sup>™</sup> is dedicated for the private use as well as for personal trainers and gyms.

# BANKA™ LUXURY FITNESS BENCH

Handmade from wood, stainless steel and natural leather. The best materials combined with the strong attention to detail make this simple exercise equipment breathtaking for anyone who is looking for a practical function with beauty and prestige for a home or a hotel gym.

### BANKA<sup>™</sup> Basic

The stable and simple form of the exercise bench stands out with its quality and craftsmanship.

### BANKA<sup>™</sup> Advance

Wooden adjustable bench is constructed conscientiously to provide the comfort we expect, both fitting your body and weight lifting needs.