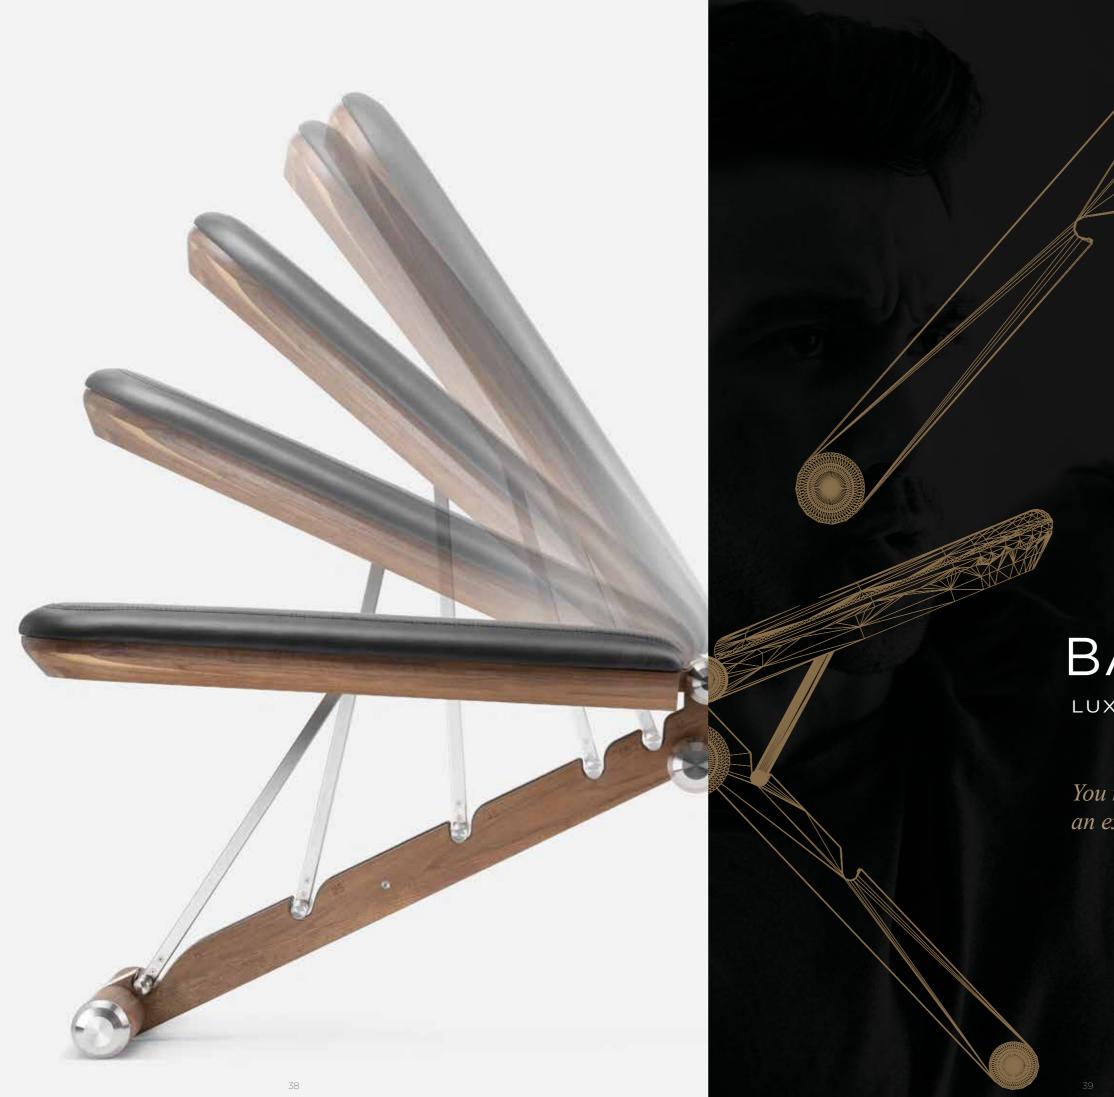

# BANKA<sup>TM</sup>

LUXURY FITNESS BENCH

You might have never seen an exercise bench like this.

# BANKA™ LUXURY FITNESS BENCH

Handmade from wood, stainless steel and natural leather. The best materials combined with the strong attention to detail make this simple exercise equipment breathtaking for anyone who is looking for a practical function with beauty and prestige for a home or a hotel gym.

### BANKA<sup>™</sup> Advance

Wooden adjustable bench is constructed conscientiously to provide the comfort we expect, both fitting your body and weight lifting needs.