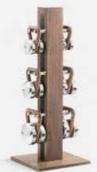

# COLMIA

# DUMBBELLS

A whole new look on a whole new level.

### DUMBBELLS™ stand

Place your dumbbells on a solid wooden stand. Individual dumbbells are available in different weights (size depends on the weight)

### COLMIA<sup>™</sup> Ultra Light

A set consisting of a horizontal stand and dumbbells weighing: 2 kg x 2 | 4 kg x 2 | 6 kg x 2