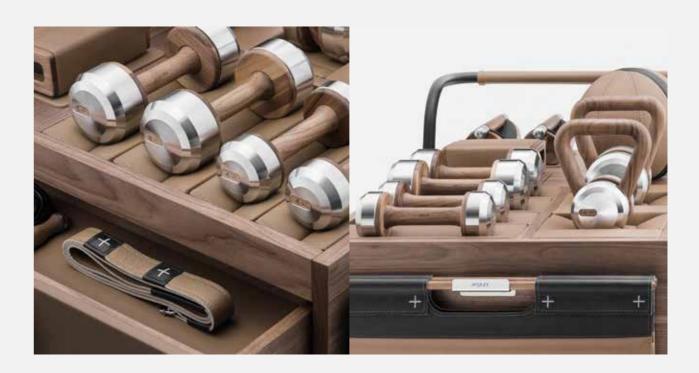

# DUMBBELLS

A whole new look on a whole new level.

### DUMBBELLS™ stand

Place your dumbbells on a solid wooden stand. Individual dumbbells are available in different weights (size depends on the weight)

### A manually crafted set made of the highest quality materials.

In the production, natural wood such as American walnut is used along with the highest grade stainless steel. A stable construction, strong attention to detail and the heart poured into the hand-work made COLMIA<sup>TM</sup> dumbbells delightfully presentable. COLMIA<sup>TM</sup> is perfect, as a part of a modern home or a hotel gym.

Dumbbells are available in sets (horizontal or vertical) and as individual pairs (with or without a wooden stand). American oiled walnut wood provides a good grip and gives pleasure to touch. This type of wood exhibits antibacterial properties and, in combination with stainless steel creates a harmonious system of health and nature. This is very important when using these luxurious accessories in special conditions. COLMIA<sup>™</sup> is dedicated for the private use as well as for personal trainers and gyms.