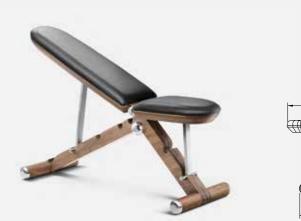

### BANKA<sup>™</sup> Basic

The stable and simple form of the exercise bench stands out with its quality and craftsmanship.

### BANKA<sup>™</sup> Advance

Wooden adjustable bench is constructed conscientiously to provide the comfort we expect, both fitting your body and weight lifting needs.