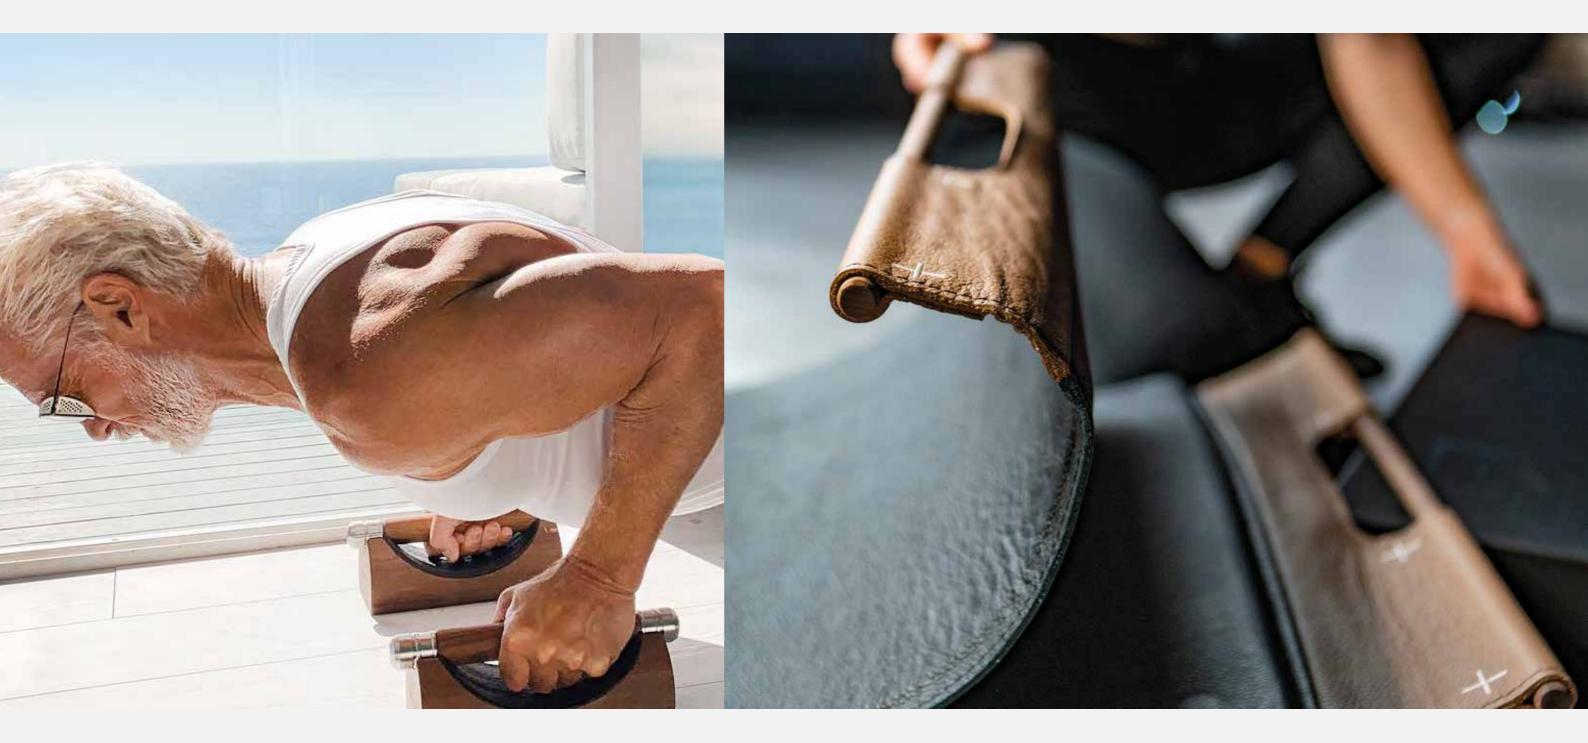

### LIPOVA™

Push-ups are one of the basic weight training. LIPOVA<sup>™</sup> luxury push-up bars are an excellent way to get the most out of this exercise.

### MATA<sup>™</sup> Large

Luxury handmade leather fitness mat. It will help prevent pains in your back when you're lying down or doing cat stretches. Dimensions: 180 x 60 cm

### MATA<sup>™</sup> Small

Protective leather mat, perfect for workout with dumbbells or push up bars. Dimensions: 80 x 40 cm