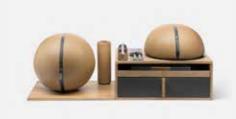

### COMBO<sup>™</sup> Ana

ATTENTION TO EVERY DETAIL

60

Created as a complete set for the most demanding people. Created by specialists for professionals and enthusiasts. Complementary set of dumbbells, kettlebells, exercise mat and essential fitness accessories. The ergonomic design includes drawers for smaller but extremely important accessories such as a jump rope or a push-up device.

### SOPHIA<sup>™</sup> Mobile Gym Kit

Sophia includes: COLMIA™ Dumbbells (pairs): 4 kg / 8 kg LOVA™ Kettlebells: 4 kg / 8 kg TRESNA™ Balance Ball MOXA™ Weighted Ball: 1pc 8kg SIENNA<sup>™</sup> Skipping Rope MATA™ Exercise Fitness Mat LIPOVA™ Push Up Bars KOHA™ Yoga Block PASA ™ Yoga Belt ROLA<sup>™</sup> Stretching Roller