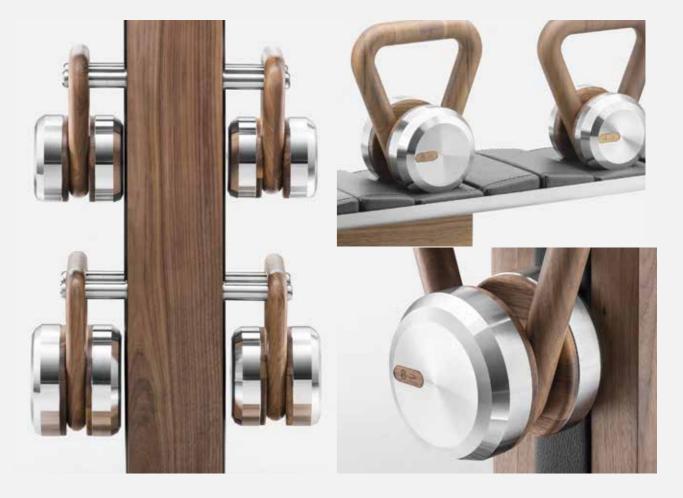

# DUMBBELLS

A whole new look on a whole new level.

### DUMBBELLS™ stand

Place your dumbbells on a solid wooden stand. Individual dumbbells are available in different weights (size depends on the weight)

### A manually crafted set made of the highest quality materials.

In the production, natural wood such as American walnut is used along with the highest grade stainless steel. A stable construction, strong attention to detail and the heart poured into the hand-work made COLMIA<sup>TM</sup> dumbbells delightfully presentable. COLMIA<sup>TM</sup> is perfect, as a part of a modern home or a hotel gym.

Dumbbells are available in sets (horizontal or vertical) and as individual pairs (with or without a wooden stand). American oiled walnut wood provides a good grip and gives pleasure to touch. This type of wood exhibits antibacterial properties and, in combination with stainless steel creates a harmonious system of health and nature. This is very important when using these luxurious accessories in special conditions. COLMIA<sup>™</sup> is dedicated for the private use as well as for personal trainers and gyms.