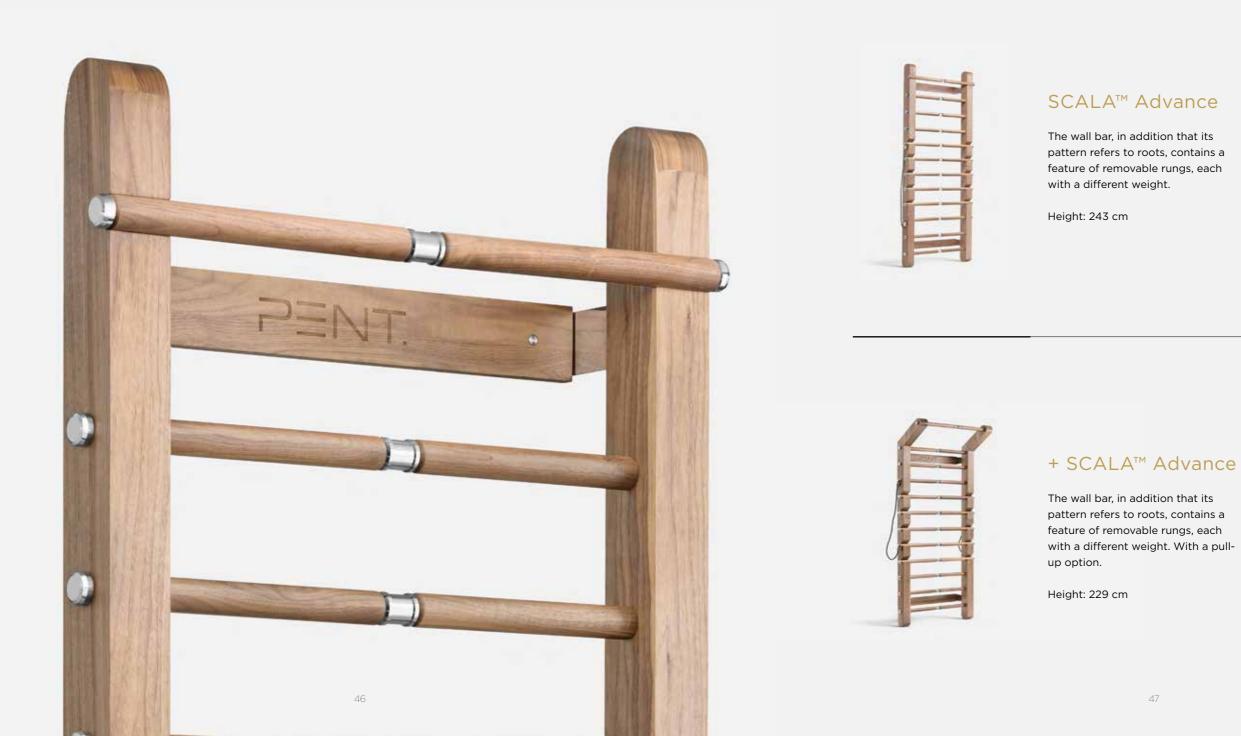

## **SCALA™** LUXURY WALL BAR

The pattern of the ladder, referring to roots, contains a feature of weighted and removable rungs. After removing them we obtain a stylish so-calledweighted "fitness bar" that is ultra soft to the touch.

The available weights range from 2 - 6 kg. To make the wall-bar even more versatile, the ladder has flexible bands that can be easily attached to the bars and the ladder. Additionally, you can also attach TRX bands (not provided).

### SCALA<sup>™</sup> Basic

Luxury wall bar for exercise. The set includes a wallmounted frame with rungs.

Height: 243 cm

BOXING BAGS

Proven reliability in the most extreme conditions in home, residential or hotel gym.