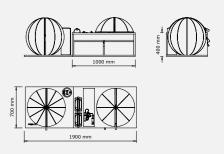

# LESNA<sup>TM</sup> BARBELL SET

A barbell set is one-of-a-kind exercise equipment you can't do without in any serious gym.

# LESNA™

A set consisting of a stand, a barbell and weights: 4 kg x 2 | 8 kg x 2 | 12 kg x 2

### LESNA™ LUXURY BARBELL SET

A handmade weight set with a bar made of the best luxury materials. The stylish and simple form of the stand is perfectly matched to the available weights. Both  $LESNA^{TM}$ and BYSTRA<sup>TM</sup> perfectly complement our entire collection. As always, in all our products, it is entirely made of the best materials and with attention to every detail.

Hours of handmade work make the sets refined in every aspect, delighting everyone who has the opportunity to see it with their own eyes. They are ideal for a home or a hotel gym.

BYSTRA™

with or without the weights 4 kg x 2 | 8 kg x 2 |12 kg x 2