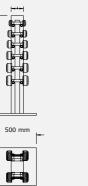

### COLMIA<sup>™</sup> Power

A set consisting of a horizontal stand and dumbbells weighing: 14 kg x 2 | 16 kg x 2 | 18 kg x 2 | 20 kg x 2

COLMIA<sup>TM</sup> VERTICAL Set

A set consisting of two vertical stands and dumbbells weighing: 2 kg x 2 | 4 kg x 2 | 6 kg x 2 | 8 kg x 2 | 10 kg x 2 | 12 kg x 2 | 14 kg x 2 | 16 kg x 2 | 18 kg x 2 | 20 kg x 2

A set consisting of two horizontal stands and dumbbells weighing: 2 kg x 2 | 4 kg x 2 | 6 kg x 2 | 8 kg x 2 | 10 kg x 2 | 12 kg x 2 | 14 kg x 2 | 16 kg x 2 | 18 kg x 2 | 20 kg x 2