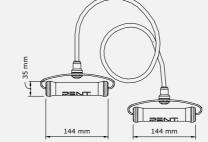

## **SCALA™** LUXURY WALL BAR

The pattern of the ladder, referring to roots, contains a feature of weighted and removable rungs. After removing them we obtain a stylish so-calledweighted "fitness bar" that is ultra soft to the touch.

The available weights range from 2 - 6 kg. To make the wall-bar even more versatile, the ladder has flexible bands that can be easily attached to the bars and the ladder. Additionally, you can also attach TRX bands (not provided).

### SCALA<sup>™</sup> Basic

Luxury wall bar for exercise. The set includes a wallmounted frame with rungs.

Height: 243 cm

BOXING BAGS

Proven reliability in the most extreme conditions in home, residential or hotel gym.