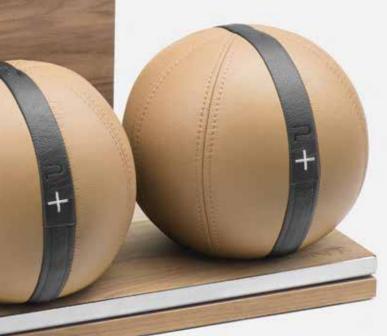

### MOXA<sup>TM</sup> LUXURY BALLS

Handmade from natural walnut wood, stainless steel and genuine leather. Its excellent and prestigious design has a wide, practical application. This product is our collection of a wonderful equipment for exceptional customers.

Weighted balls are available in sets (horizontal or vertical) and as individual pieces. Each ball has the same diameter- 25 cm..