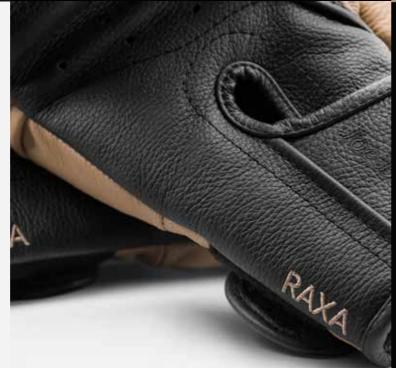

RAXA™

PENT. boxing bags have proven their reliability in the most extreme conditions in home, residential & hotel luxury gyms.

Weight: about 40 kg

## RAXA™ LUXURY BOXING BAGS

Add style to your gym with this amazing genuine leather bag. It's not only beautiful to look at, it sustains heavy beating too.

It is hand-made using finest materials by dedicated craftsmen in order to make an elegant, yet practical product.

Thanks to the modern genuine leather design, PENT. offers the perfect combination of quality and practicality. Full Hand Made process makes this item unique & premium.

19 25

RAXA