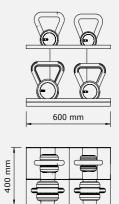

### KETTLEBELLS Stand

Place your kettlebells on a solid wooden stand lined with genuine leather. Individual dumbbells are available in different weights (size depends on the weight)

### LOVA<sup>™</sup> Light

A set consisting of a horizontal stand and dumbbells weighing: 4 kg | 6 kg | 8kg | 10 kg