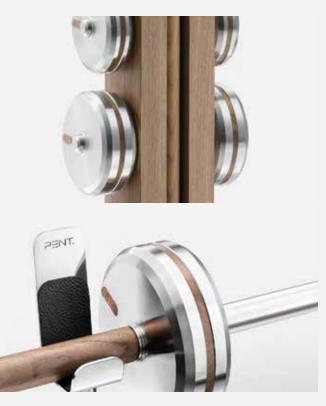

# BANKA<sup>TM</sup>

LUXURY FITNESS BENCH

You might have never seen an exercise bench like this.

# BANKA™ LUXURY FITNESS BENCH

Handmade from wood, stainless steel and natural leather. The best materials combined with the strong attention to detail make this simple exercise equipment breathtaking for anyone who is looking for a practical function with beauty and prestige for a home or a hotel gym.