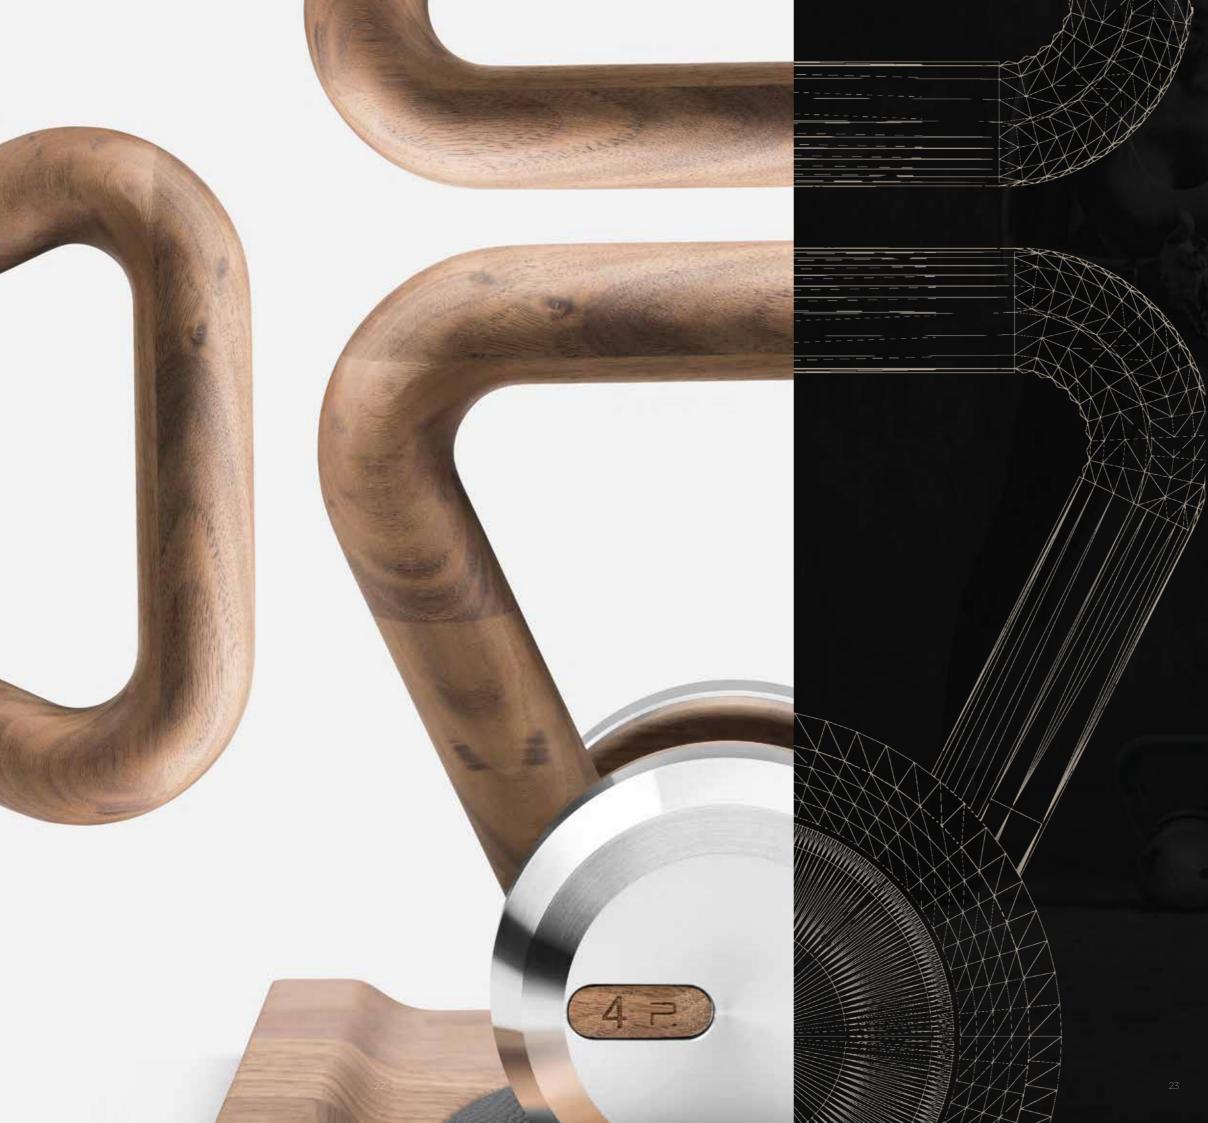

### A manually crafted set made of the highest quality materials.

In the production, natural wood such as American walnut is used along with the highest grade stainless steel. A stable construction, strong attention to detail and the heart poured into the hand-work made COLMIA<sup>TM</sup> dumbbells delightfully presentable. COLMIA<sup>TM</sup> is perfect, as a part of a modern home or a hotel gym.

Dumbbells are available in sets (horizontal or vertical) and as individual pairs (with or without a wooden stand). American oiled walnut wood provides a good grip and gives pleasure to touch. This type of wood exhibits antibacterial properties and, in combination with stainless steel creates a harmonious system of health and nature. This is very important when using these luxurious accessories in special conditions. COLMIA<sup>™</sup> is dedicated for the private use as well as for personal trainers and gyms.