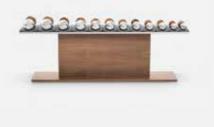

### COLMIA<sup>™</sup> Power

A set consisting of a horizontal stand and dumbbells weighing: 14 kg x 2 | 16 kg x 2 | 18 kg x 2 | 20 kg x 2

COLMIA<sup>TM</sup> VERTICAL Set

A set consisting of two vertical stands and dumbbells weighing: 2 kg x 2 | 4 kg x 2 | 6 kg x 2 | 8 kg x 2 | 10 kg x 2 | 12 kg x 2 | 14 kg x 2 | 16 kg x 2 | 18 kg x 2 | 20 kg x 2

A set consisting of two horizontal stands and dumbbells weighing: 2 kg x 2 | 4 kg x 2 | 6 kg x 2 | 8 kg x 2 | 10 kg x 2 | 12 kg x 2 | 14 kg x 2 | 16 kg x 2 | 18 kg x 2 | 20 kg x 2