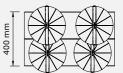

### MOXA™ VERTICAL Set

Set consisting of a vertical rack and leather balls weighing: 4 kg | 8 kg | 12 kg | 16 kg | 20 kg | 24 kg

Weighted balls are available in sets (horizontal or vertical) and as individual pieces. Each ball has the same diameter- 25 cm..