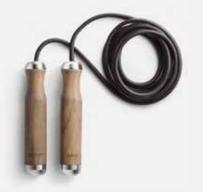

### SIENNA

One of the most fundamental fitness accessories. Simple, yet necessary. Make your fitness goals on your own terms. Length: 275 cm