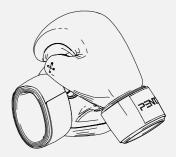

RAXA™

PENT. boxing bags have proven their reliability in the most extreme conditions in home, residential & hotel luxury gyms.

Weight: about 40 kg

## RAXA™ LUXURY BOXING BAGS

Add style to your gym with this amazing genuine leather bag. It's not only beautiful to look at, it sustains heavy beating too.

It is hand-made using finest materials by dedicated craftsmen in order to make an elegant, yet practical product.

Thanks to the modern genuine leather design, PENT. offers the perfect combination of quality and practicality. Full Hand Made process makes this item unique & premium.

19 25

RAXA