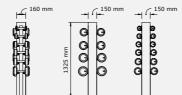

### COLMIA<sup>™</sup> Power

A set consisting of a horizontal stand and dumbbells weighing: 14 kg x 2 | 16 kg x 2 | 18 kg x 2 | 20 kg x 2

COLMIA<sup>TM</sup> VERTICAL Set

A set consisting of two vertical stands and dumbbells weighing: 2 kg x 2 | 4 kg x 2 | 6 kg x 2 | 8 kg x 2 | 10 kg x 2 | 12 kg x 2 | 14 kg x 2 | 16 kg x 2 | 18 kg x 2 | 20 kg x 2

A set consisting of two horizontal stands and dumbbells weighing: 2 kg x 2 | 4 kg x 2 | 6 kg x 2 | 8 kg x 2 | 10 kg x 2 | 12 kg x 2 | 14 kg x 2 | 16 kg x 2 | 18 kg x 2 | 20 kg x 2

### COLMIA VERTICAL<sup>™</sup> Light

A set consisting of a vertical stand and dumbbells weighing: 2 kg x 2 | 4 kg x 2 | 6 kg x 2 | 8 kg x 2 | 10 kg x 2 | 12 kg x 2

### COLMIA VERTICAL<sup>™</sup> Power

A set consisting of a vertical stand and dumbbells weighing: 14 kg x 2 | 16 kg x 2 | 18 kg x 2 | 20 kg x 2

ł.

E 500 Ŧ

20

ATTENTION TO EVERY DETAIL

KETTLEBELLS

The true evolution of modern solutions for home gym & the hotel industry.