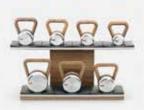

### KETTLEBELLS Stand

Place your kettlebells on a solid wooden stand lined with genuine leather. Individual dumbbells are available in different weights (size depends on the weight)

### LOVA<sup>TM</sup> LUXURY KETTLEBELLS

A handmade set from natural American walnut wood and stainless steel. Just like other PENT. products, also here many hours of design work and craftsmanship have created something special in terms of form and practical use. The stable, simple stand, along with unusual form of kettlebells, create something unique which will certainly raise the prestige of the place. Each element is handmade with attention given to every detail. LOVA<sup>TM</sup> set comes in different versions. Kettlebells are available in sets (horizontal or vertical) and as individual pieces (with or without a wooden stand).