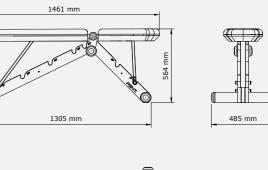

### BANKA<sup>™</sup> Advance

Wooden adjustable bench is constructed conscientiously to provide the comfort we expect, both fitting your body and weight lifting needs.