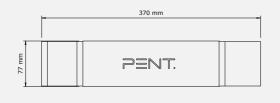

### SCALA<sup>™</sup> Basic

Luxury wall bar for exercise. The set includes a wallmounted frame with rungs.

Height: 243 cm

BOXING BAGS

Proven reliability in the most extreme conditions in home, residential or hotel gym.