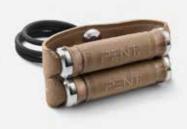

### SIENNA

One of the most fundamental fitness accessories. Simple, yet necessary. Make your fitness goals on your own terms. Length: 275 cm