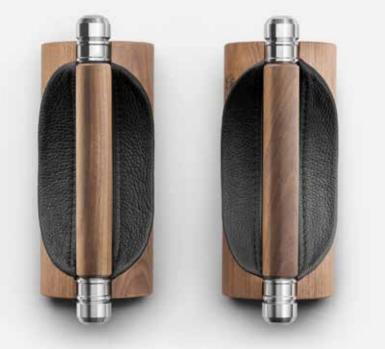

### KETTLEBELLS Stand

Place your kettlebells on a solid wooden stand lined with genuine leather. Individual dumbbells are available in different weights (size depends on the weight)

### LOVA<sup>™</sup> Light

A set consisting of a horizontal stand and dumbbells weighing: 4 kg | 6 kg | 8kg | 10 kg

### LOVA<sup>TM</sup> LUXURY KETTLEBELLS

A handmade set from natural American walnut wood and stainless steel. Just like other PENT. products, also here many hours of design work and craftsmanship have created something special in terms of form and practical use. The stable, simple stand, along with unusual form of kettlebells, create something unique which will certainly raise the prestige of the place. Each element is handmade with attention given to every detail. LOVA<sup>TM</sup> set comes in different versions. Kettlebells are available in sets (horizontal or vertical) and as individual pieces (with or without a wooden stand).