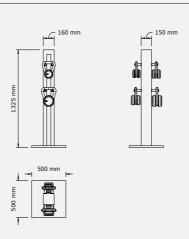

4 kg | 6 kg | 8kg | 10 kg

150 mm

b đ

ĥ

đ

ATTENTION TO EVERY DETAIL

### LOVATM **VERTICAL** Power

A set consisting of a vertical stand and dumbbells weighing: 10 kg | 12 kg | 16kg | 20kg

1325 mm

LOVATM **VERTICAL Set** 

A set consisting of a vertical stand and dumbbells weighing: 4 kg | 8 kg | 10 kg | 12 kg | 16 kg | 20kg