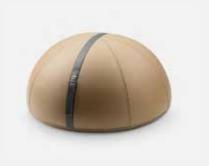

### MESNA™

Exercise Sitting Ball is actually exercise equipment that can help strengthen muscles, increase balance and improve flexibility, coordination and posture. MESNA & Rest & Ball pump Diameter: 65 cm