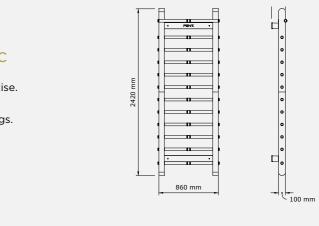

## **SCALA™** LUXURY WALL BAR

The pattern of the ladder, referring to roots, contains a feature of weighted and removable rungs. After removing them we obtain a stylish so-calledweighted "fitness bar" that is ultra soft to the touch.

The available weights range from 2 - 6 kg. To make the wall-bar even more versatile, the ladder has flexible bands that can be easily attached to the bars and the ladder. Additionally, you can also attach TRX bands (not provided).

### SCALA<sup>™</sup> Basic

Luxury wall bar for exercise. The set includes a wallmounted frame with rungs.

Height: 243 cm

BOXING BAGS

Proven reliability in the most extreme conditions in home, residential or hotel gym.