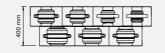

### LOVATM **VERTICAL** Power

A set consisting of a vertical stand and dumbbells weighing: 10 kg | 12 kg | 16kg | 20kg

1325 mm

LOVATM **VERTICAL Set** 

A set consisting of a vertical stand and dumbbells weighing: 4 kg | 8 kg | 10 kg | 12 kg | 16 kg | 20kg