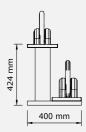

### KETTLEBELLS Stand

Place your kettlebells on a solid wooden stand lined with genuine leather. Individual dumbbells are available in different weights (size depends on the weight)

### LOVA<sup>TM</sup> LUXURY KETTLEBELLS

A handmade set from natural American walnut wood and stainless steel. Just like other PENT. products, also here many hours of design work and craftsmanship have created something special in terms of form and practical use. The stable, simple stand, along with unusual form of kettlebells, create something unique which will certainly raise the prestige of the place. Each element is handmade with attention given to every detail. LOVA<sup>TM</sup> set comes in different versions. Kettlebells are available in sets (horizontal or vertical) and as individual pieces (with or without a wooden stand).