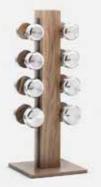

### DUMBBELLS™ stand

Place your dumbbells on a solid wooden stand. Individual dumbbells are available in different weights (size depends on the weight)

### A manually crafted set made of the highest quality materials.

In the production, natural wood such as American walnut is used along with the highest grade stainless steel. A stable construction, strong attention to detail and the heart poured into the hand-work made COLMIA<sup>TM</sup> dumbbells delightfully presentable. COLMIA<sup>TM</sup> is perfect, as a part of a modern home or a hotel gym.