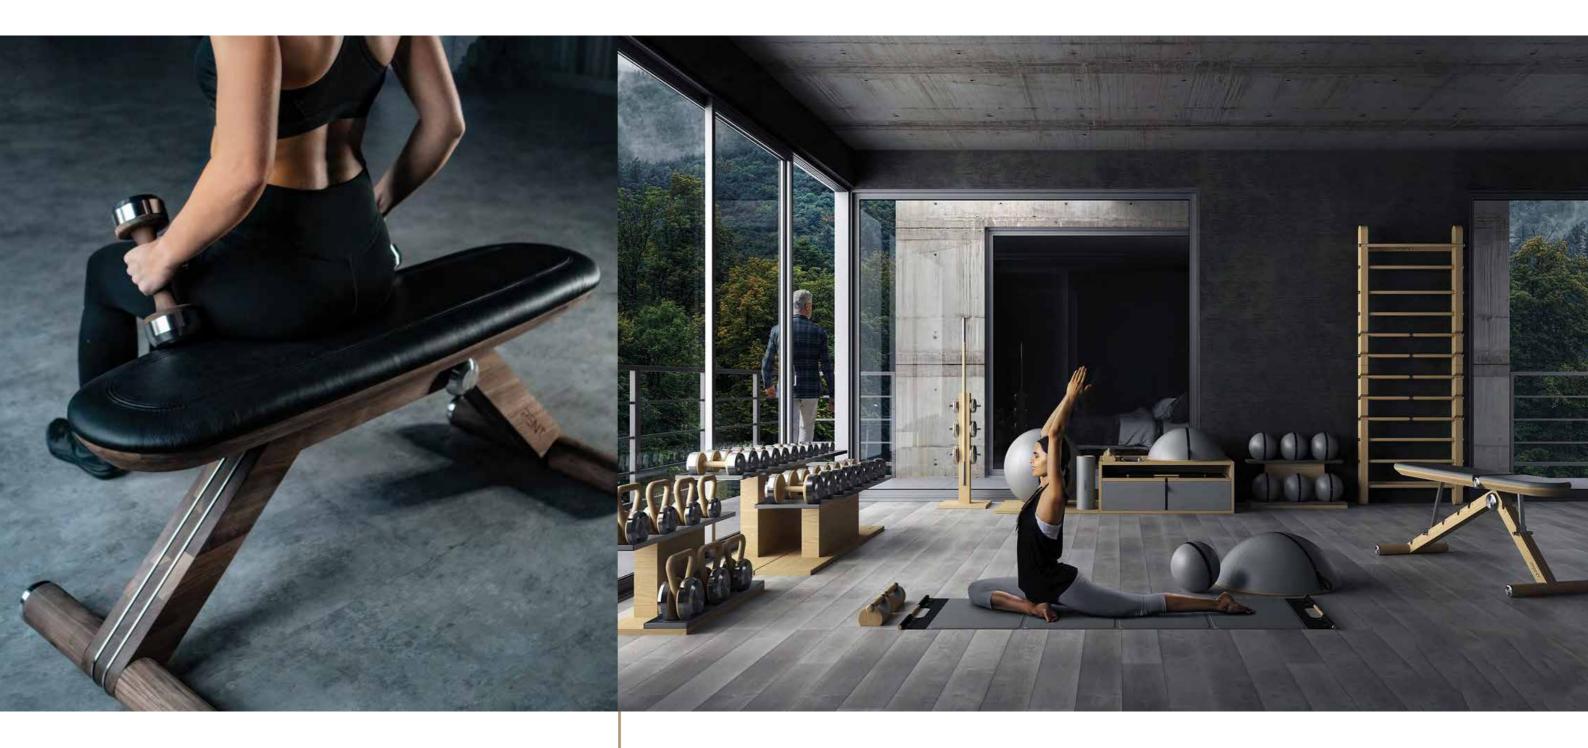

# BANKA<sup>TM</sup>

LUXURY FITNESS BENCH

You might have never seen an exercise bench like this.

# BANKA™ LUXURY FITNESS BENCH

Handmade from wood, stainless steel and natural leather. The best materials combined with the strong attention to detail make this simple exercise equipment breathtaking for anyone who is looking for a practical function with beauty and prestige for a home or a hotel gym.

### BANKA<sup>™</sup> Basic

The stable and simple form of the exercise bench stands out with its quality and craftsmanship.

### BANKA<sup>™</sup> Advance

Wooden adjustable bench is constructed conscientiously to provide the comfort we expect, both fitting your body and weight lifting needs.

## **SCALA™** LUXURY WALL BAR

The pattern of the ladder, referring to roots, contains a feature of weighted and removable rungs. After removing them we obtain a stylish so-calledweighted "fitness bar" that is ultra soft to the touch.

### SCALA<sup>™</sup> Basic

Luxury wall bar for exercise. The set includes a wallmounted frame with rungs.

Height: 243 cm

BOXING BAGS

Proven reliability in the most extreme conditions in home, residential or hotel gym.