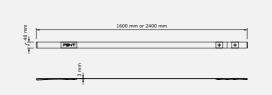

### SIENNA

One of the most fundamental fitness accessories. Simple, yet necessary. Make your fitness goals on your own terms. Length: 275 cm