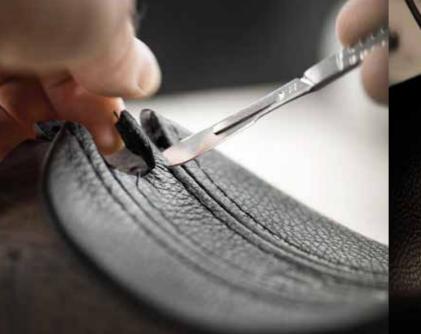

### A manually crafted set made of the highest quality materials.

In the production, natural wood such as American walnut is used along with the highest grade stainless steel. A stable construction, strong attention to detail and the heart poured into the hand-work made COLMIA<sup>TM</sup> dumbbells delightfully presentable. COLMIA<sup>TM</sup> is perfect, as a part of a modern home or a hotel gym.

Dumbbells are available in sets (horizontal or vertical) and as individual pairs (with or without a wooden stand). American oiled walnut wood provides a good grip and gives pleasure to touch. This type of wood exhibits antibacterial properties and, in combination with stainless steel creates a harmonious system of health and nature. This is very important when using these luxurious accessories in special conditions. COLMIA<sup>™</sup> is dedicated for the private use as well as for personal trainers and gyms.