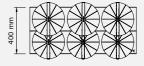

### MOXA™ VERTICAL Set

Set consisting of a vertical rack and leather balls weighing: 4 kg | 8 kg | 12 kg | 16 kg | 20 kg | 24 kg