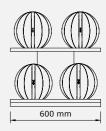

### MOXA<sup>™</sup> Set

Set consisting of a horizontal rack and leather balls weighing: 4 kg | 8 kg | 12 kg | 16 kg | 20 kg | 24 kg

Weighted balls are available in sets (horizontal or vertical) and as individual pieces. Each ball has the same diameter- 25 cm..