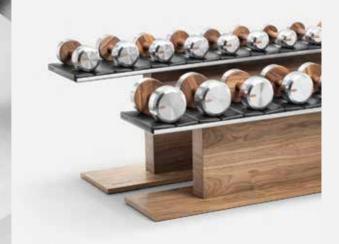

# DUMBBELLS

A whole new look on a whole new level.

### DUMBBELLS™ stand

Place your dumbbells on a solid wooden stand. Individual dumbbells are available in different weights (size depends on the weight)

### COLMIA<sup>™</sup> Ultra Light

A set consisting of a horizontal stand and dumbbells weighing: 2 kg x 2 | 4 kg x 2 | 6 kg x 2