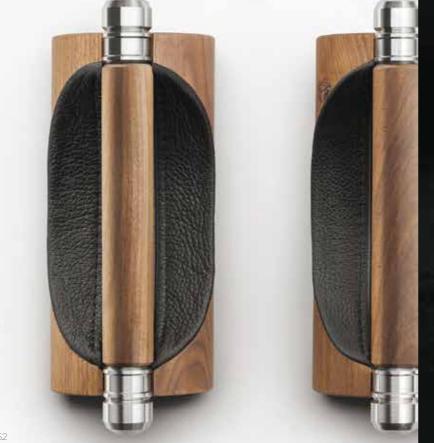

# DUMBBELLS

A whole new look on a whole new level.

### A manually crafted set made of the highest quality materials.

In the production, natural wood such as American walnut is used along with the highest grade stainless steel. A stable construction, strong attention to detail and the heart poured into the hand-work made COLMIA<sup>TM</sup> dumbbells delightfully presentable. COLMIA<sup>TM</sup> is perfect, as a part of a modern home or a hotel gym.

Dumbbells are available in sets (horizontal or vertical) and as individual pairs (with or without a wooden stand). American oiled walnut wood provides a good grip and gives pleasure to touch. This type of wood exhibits antibacterial properties and, in combination with stainless steel creates a harmonious system of health and nature. This is very important when using these luxurious accessories in special conditions. COLMIA<sup>™</sup> is dedicated for the private use as well as for personal trainers and gyms.