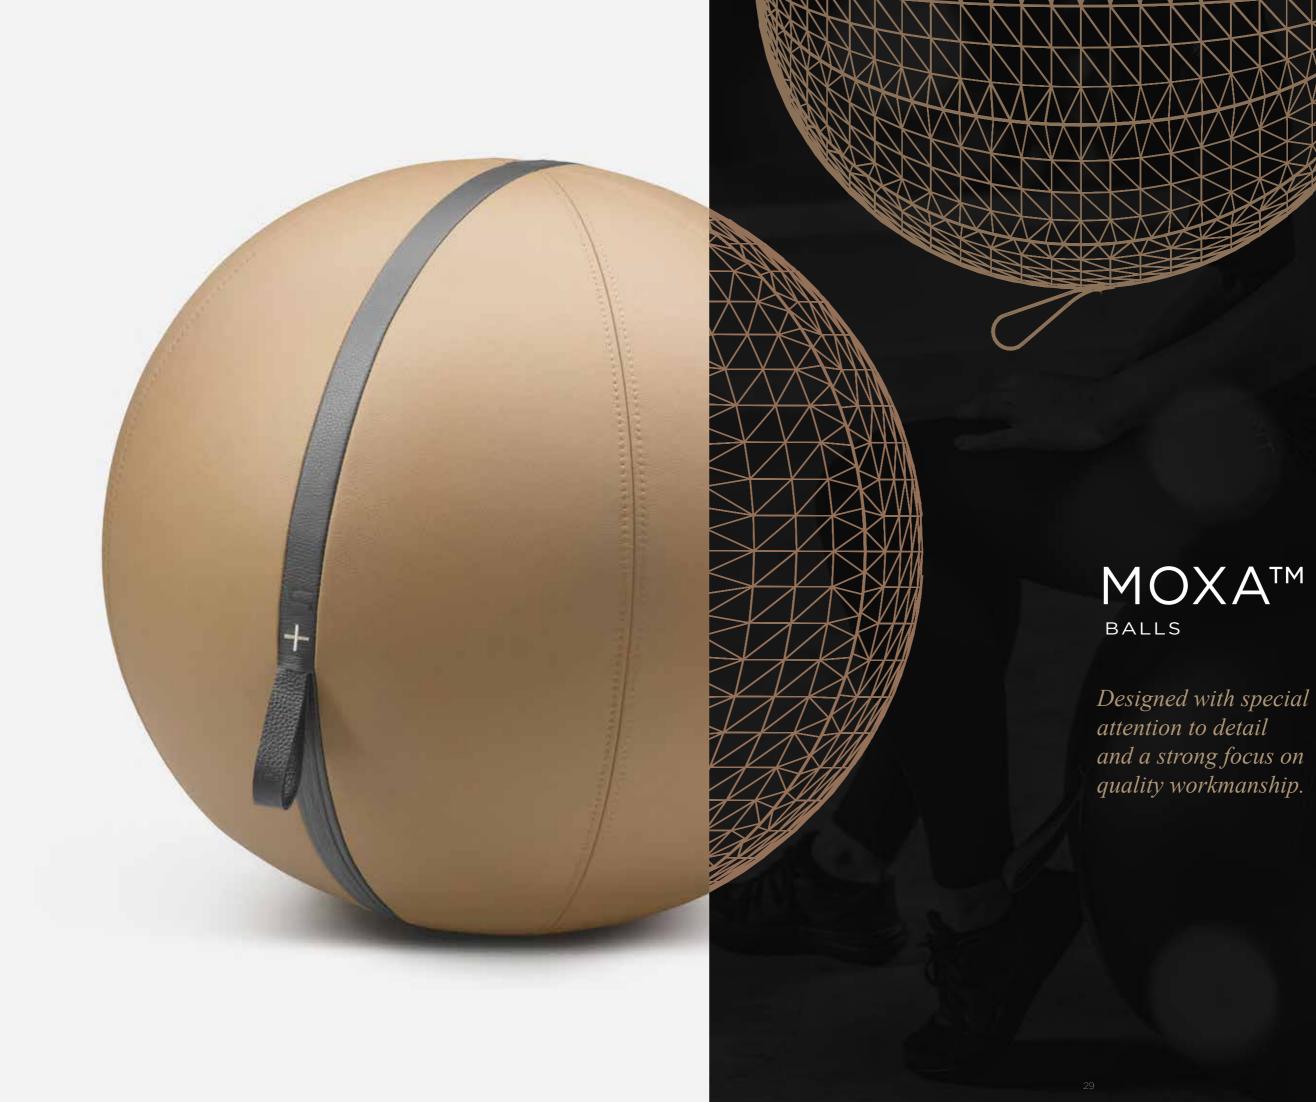

### MOXA<sup>TM</sup> LUXURY BALLS

Handmade from natural walnut wood, stainless steel and genuine leather. Its excellent and prestigious design has a wide, practical application. This product is our collection of a wonderful equipment for exceptional customers.

Weighted balls are available in sets (horizontal or vertical) and as individual pieces. Each ball has the same diameter- 25 cm..