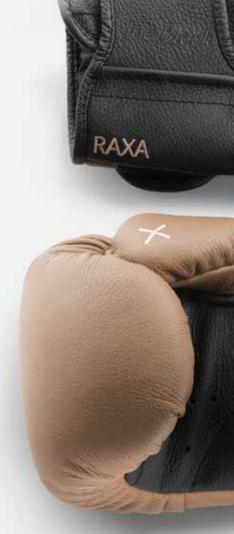

RAXA™

PENT. boxing bags have proven their reliability in the most extreme conditions in home, residential & hotel luxury gyms.

Weight: about 40 kg

## RAXA™ LUXURY BOXING BAGS

Add style to your gym with this amazing genuine leather bag. It's not only beautiful to look at, it sustains heavy beating too.

It is hand-made using finest materials by dedicated craftsmen in order to make an elegant, yet practical product.

Thanks to the modern genuine leather design, PENT. offers the perfect combination of quality and practicality. Full Hand Made process makes this item unique & premium.

19 25

RAXA