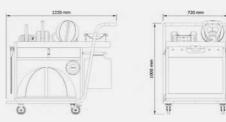

### COMBO<sup>™</sup> Ana

ATTENTION TO EVERY DETAIL

60

Created as a complete set for the most demanding people. Created by specialists for professionals and enthusiasts. Complementary set of dumbbells, kettlebells, exercise mat and essential fitness accessories. The ergonomic design includes drawers for smaller but extremely important accessories such as a jump rope or a push-up device.

### SOPHIA<sup>™</sup> Mobile Gym Kit

Sophia includes: COLMIA™ Dumbbells (pairs): 4 kg / 8 kg LOVA™ Kettlebells: 4 kg / 8 kg TRESNA™ Balance Ball MOXA™ Weighted Ball: 1pc 8kg SIENNA<sup>™</sup> Skipping Rope MATA™ Exercise Fitness Mat LIPOVA™ Push Up Bars KOHA™ Yoga Block PASA ™ Yoga Belt ROLA<sup>™</sup> Stretching Roller