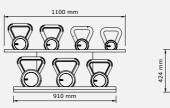

### KETTLEBELLS Stand

Place your kettlebells on a solid wooden stand lined with genuine leather. Individual dumbbells are available in different weights (size depends on the weight)

### LOVA<sup>™</sup> Light

A set consisting of a horizontal stand and dumbbells weighing: 4 kg | 6 kg | 8kg | 10 kg

### LOVA<sup>™</sup> Power

A set consisting of a horizontal stand and dumbbells weighing: 10 kg | 12 kg | 16kg | 20kg

### LOVA<sup>™</sup> Set

A set consisting of a horizontal stand and dumbbells weighing: 4 kg | 6 kg | 8kg | 10 kg | 12 kg | 16 kg | 20kg

LOVATM VERTICAL Light A set consisting of a vertical stand and dumbbells weighing: