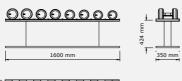

### COLMIA<sup>™</sup> Light

A set consisting of a horizontal stand and dumbbells weighing: 2 kg x 2 | 4 kg x 2 | 6 kg x 2 | 8 kg x 2 | 10 kg x 2 | 12 kg x 2

### COLMIA<sup>™</sup> Power

A set consisting of a horizontal stand and dumbbells weighing: 14 kg x 2 | 16 kg x 2 | 18 kg x 2 | 20 kg x 2

COLMIA<sup>TM</sup> VERTICAL Set

A set consisting of two vertical stands and dumbbells weighing: 2 kg x 2 | 4 kg x 2 | 6 kg x 2 | 8 kg x 2 | 10 kg x 2 | 12 kg x 2 | 14 kg x 2 | 16 kg x 2 | 18 kg x 2 | 20 kg x 2

A set consisting of two horizontal stands and dumbbells weighing: 2 kg x 2 | 4 kg x 2 | 6 kg x 2 | 8 kg x 2 | 10 kg x 2 | 12 kg x 2 | 14 kg x 2 | 16 kg x 2 | 18 kg x 2 | 20 kg x 2