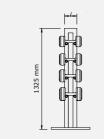

### LOVATM **VERTICAL** Power

A set consisting of a vertical stand and dumbbells weighing: 10 kg | 12 kg | 16kg | 20kg

1325 mm

LOVATM **VERTICAL Set** 

A set consisting of a vertical stand and dumbbells weighing: 4 kg | 8 kg | 10 kg | 12 kg | 16 kg | 20kg