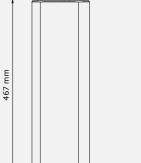

### SCALA<sup>™</sup> Basic

Luxury wall bar for exercise. The set includes a wallmounted frame with rungs.

Height: 243 cm

BOXING BAGS

Proven reliability in the most extreme conditions in home, residential or hotel gym.