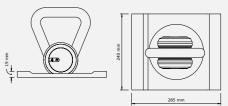

### KETTLEBELLS Stand

Place your kettlebells on a solid wooden stand lined with genuine leather. Individual dumbbells are available in different weights (size depends on the weight)

### LOVA<sup>™</sup> Light

A set consisting of a horizontal stand and dumbbells weighing: 4 kg | 6 kg | 8kg | 10 kg