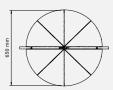

Weighted balls are available in sets (horizontal or vertical) and as individual pieces. Each ball has the same diameter- 25 cm..