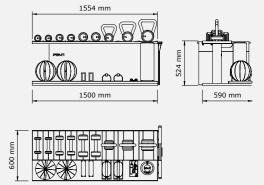

# MULTI SET

Complementary set of dumbbells, kettlebells, exercise mat and essential fitness

### RACKA™

20220075

白山

Beautiful rack with accessories. RACKA™ includes following products: LIPOVA 1 set MESNA 1 pc MATA Large 1 pc SIENNA 1 pc TRESNA 1 pc ROLA 1 pc

### COMBO<sup>™</sup> Ana

ATTENTION TO EVERY DETAIL

60

Created as a complete set for the most demanding people. Created by specialists for professionals and enthusiasts. Complementary set of dumbbells, kettlebells, exercise mat and essential fitness accessories. The ergonomic design includes drawers for smaller but extremely important accessories such as a jump rope or a push-up device.