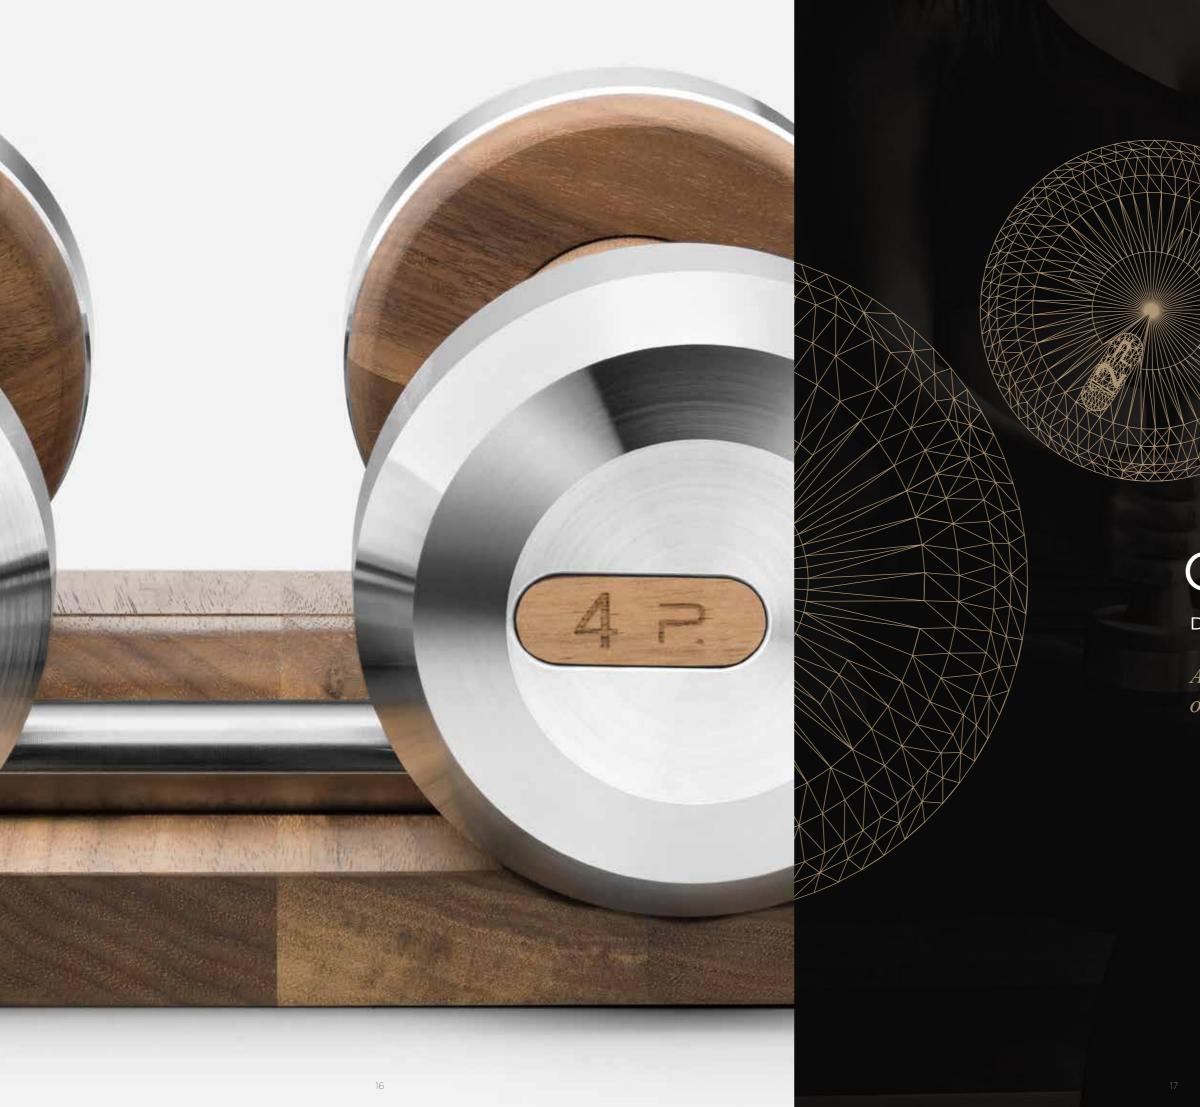

# DUMBBELLS

A whole new look on a whole new level.

### DUMBBELLS™ stand

Place your dumbbells on a solid wooden stand. Individual dumbbells are available in different weights (size depends on the weight)

### A manually crafted set made of the highest quality materials.

In the production, natural wood such as American walnut is used along with the highest grade stainless steel. A stable construction, strong attention to detail and the heart poured into the hand-work made COLMIA<sup>TM</sup> dumbbells delightfully presentable. COLMIA<sup>TM</sup> is perfect, as a part of a modern home or a hotel gym.

Dumbbells are available in sets (horizontal or vertical) and as individual pairs (with or without a wooden stand). American oiled walnut wood provides a good grip and gives pleasure to touch. This type of wood exhibits antibacterial properties and, in combination with stainless steel creates a harmonious system of health and nature. This is very important when using these luxurious accessories in special conditions. COLMIA<sup>™</sup> is dedicated for the private use as well as for personal trainers and gyms.