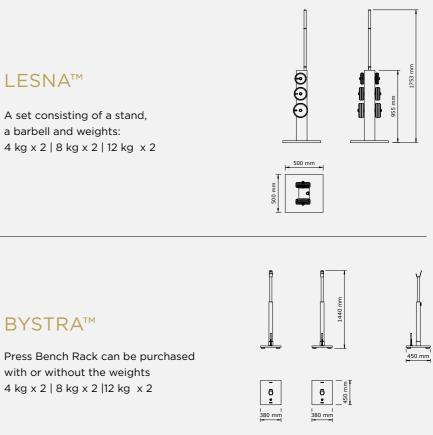

# LESNA™

A set consisting of a stand, a barbell and weights: 4 kg x 2 | 8 kg x 2 | 12 kg x 2

Hours of handmade work make the sets refined in every aspect, delighting everyone who has the opportunity to see it with their own eyes. They are ideal for a home or a hotel gym.

BYSTRA™

with or without the weights 4 kg x 2 | 8 kg x 2 |12 kg x 2