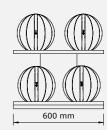

### MOXA™ VERTICAL Set

Set consisting of a vertical rack and leather balls weighing: 4 kg | 8 kg | 12 kg | 16 kg | 20 kg | 24 kg

Weighted balls are available in sets (horizontal or vertical) and as individual pieces. Each ball has the same diameter- 25 cm..