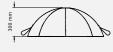

### SCALA<sup>™</sup> Basic

Luxury wall bar for exercise. The set includes a wallmounted frame with rungs.

Height: 243 cm

BOXING BAGS

Proven reliability in the most extreme conditions in home, residential or hotel gym.