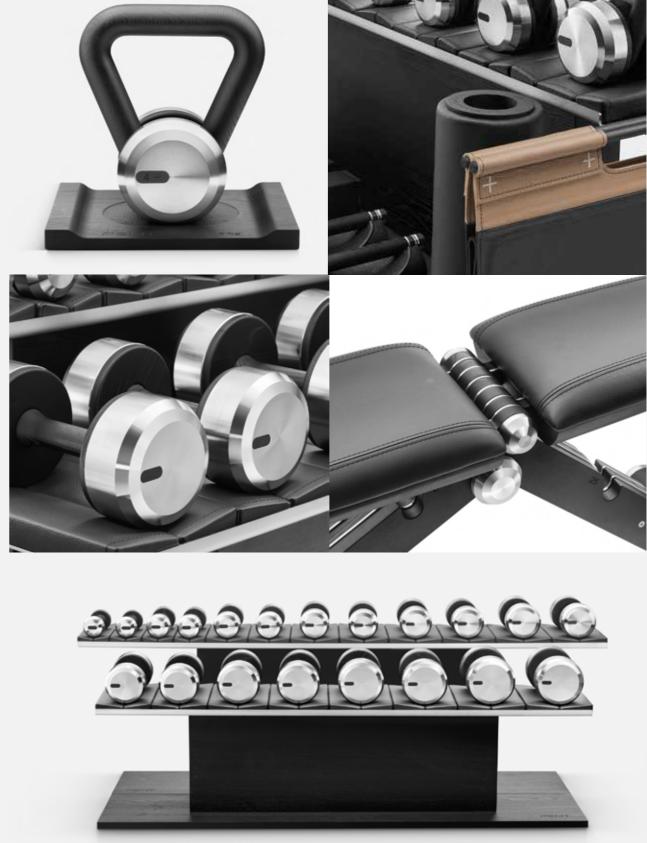

# DUMBBELLS

A whole new look on a whole new level.

### A manually crafted set made of the highest quality materials.

In the production, natural wood such as American walnut is used along with the highest grade stainless steel. A stable construction, strong attention to detail and the heart poured into the hand-work made COLMIA<sup>TM</sup> dumbbells delightfully presentable. COLMIA<sup>TM</sup> is perfect, as a part of a modern home or a hotel gym.

Dumbbells are available in sets (horizontal or vertical) and as individual pairs (with or without a wooden stand). American oiled walnut wood provides a good grip and gives pleasure to touch. This type of wood exhibits antibacterial properties and, in combination with stainless steel creates a harmonious system of health and nature. This is very important when using these luxurious accessories in special conditions. COLMIA<sup>™</sup> is dedicated for the private use as well as for personal trainers and gyms.

### KETTLEBELLS Stand

Place your kettlebells on a solid wooden stand lined with genuine leather. Individual dumbbells are available in different weights (size depends on the weight)

### LOVA<sup>TM</sup> LUXURY KETTLEBELLS

A handmade set from natural American walnut wood and stainless steel. Just like other PENT. products, also here many hours of design work and craftsmanship have created something special in terms of form and practical use. The stable, simple stand, along with unusual form of kettlebells, create something unique which will certainly raise the prestige of the place. Each element is handmade with attention given to every detail. LOVA<sup>TM</sup> set comes in different versions. Kettlebells are available in sets (horizontal or vertical) and as individual pieces (with or without a wooden stand).

### BANKA<sup>™</sup> Basic

The stable and simple form of the exercise bench stands out with its quality and craftsmanship.

### BANKA<sup>™</sup> Advance

Wooden adjustable bench is constructed conscientiously to provide the comfort we expect, both fitting your body and weight lifting needs.