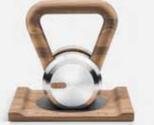

### KETTLEBELLS Stand

Place your kettlebells on a solid wooden stand lined with genuine leather. Individual dumbbells are available in different weights (size depends on the weight)

### LOVA<sup>™</sup> Light

A set consisting of a horizontal stand and dumbbells weighing: 4 kg | 6 kg | 8kg | 10 kg