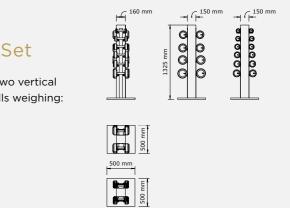

### COLMIA<sup>™</sup> Power

A set consisting of a horizontal stand and dumbbells weighing: 14 kg x 2 | 16 kg x 2 | 18 kg x 2 | 20 kg x 2

COLMIA<sup>TM</sup> VERTICAL Set

A set consisting of two vertical stands and dumbbells weighing: 2 kg x 2 | 4 kg x 2 | 6 kg x 2 | 8 kg x 2 | 10 kg x 2 | 12 kg x 2 | 14 kg x 2 | 16 kg x 2 | 18 kg x 2 | 20 kg x 2

A set consisting of two horizontal stands and dumbbells weighing: 2 kg x 2 | 4 kg x 2 | 6 kg x 2 | 8 kg x 2 | 10 kg x 2 | 12 kg x 2 | 14 kg x 2 | 16 kg x 2 | 18 kg x 2 | 20 kg x 2

### COLMIA VERTICAL<sup>™</sup> Light

A set consisting of a vertical stand and dumbbells weighing: 2 kg x 2 | 4 kg x 2 | 6 kg x 2 | 8 kg x 2 | 10 kg x 2 | 12 kg x 2

### COLMIA VERTICAL<sup>™</sup> Power

A set consisting of a vertical stand and dumbbells weighing: 14 kg x 2 | 16 kg x 2 | 18 kg x 2 | 20 kg x 2

ł.

E 500 Ŧ

20

ATTENTION TO EVERY DETAIL

KETTLEBELLS

The true evolution of modern solutions for home gym & the hotel industry.