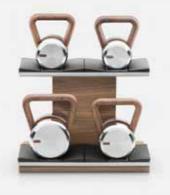

### LOVATM **VERTICAL** Power

A set consisting of a vertical stand and dumbbells weighing: 10 kg | 12 kg | 16kg | 20kg

1325 mm

LOVATM **VERTICAL Set** 

A set consisting of a vertical stand and dumbbells weighing: 4 kg | 8 kg | 10 kg | 12 kg | 16 kg | 20kg