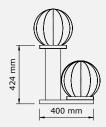

### MOXA™Light

Set consisting of a horizontal rack and leather balls weighing: 4 kg | 8 kg | 12 kg | 16 kg

Weighted balls are available in sets (horizontal or vertical) and as individual pieces. Each ball has the same diameter- 25 cm..