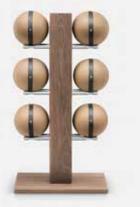

### MOXA<sup>TM</sup> LUXURY BALLS

Handmade from natural walnut wood, stainless steel and genuine leather. Its excellent and prestigious design has a wide, practical application. This product is our collection of a wonderful equipment for exceptional customers.

Weighted balls are available in sets (horizontal or vertical) and as individual pieces. Each ball has the same diameter- 25 cm..