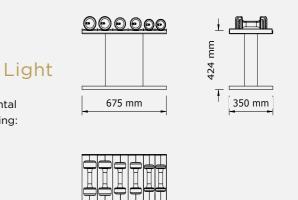

## **SCALA™** LUXURY WALL BAR

The pattern of the ladder, referring to roots, contains a feature of weighted and removable rungs. After removing them we obtain a stylish so-calledweighted "fitness bar" that is ultra soft to the touch.

The available weights range from 2 - 6 kg. To make the wall-bar even more versatile, the ladder has flexible bands that can be easily attached to the bars and the ladder. Additionally, you can also attach TRX bands (not provided).

### SCALA<sup>™</sup> Basic

Luxury wall bar for exercise. The set includes a wallmounted frame with rungs.

Height: 243 cm

BOXING BAGS

Proven reliability in the most extreme conditions in home, residential or hotel gym.