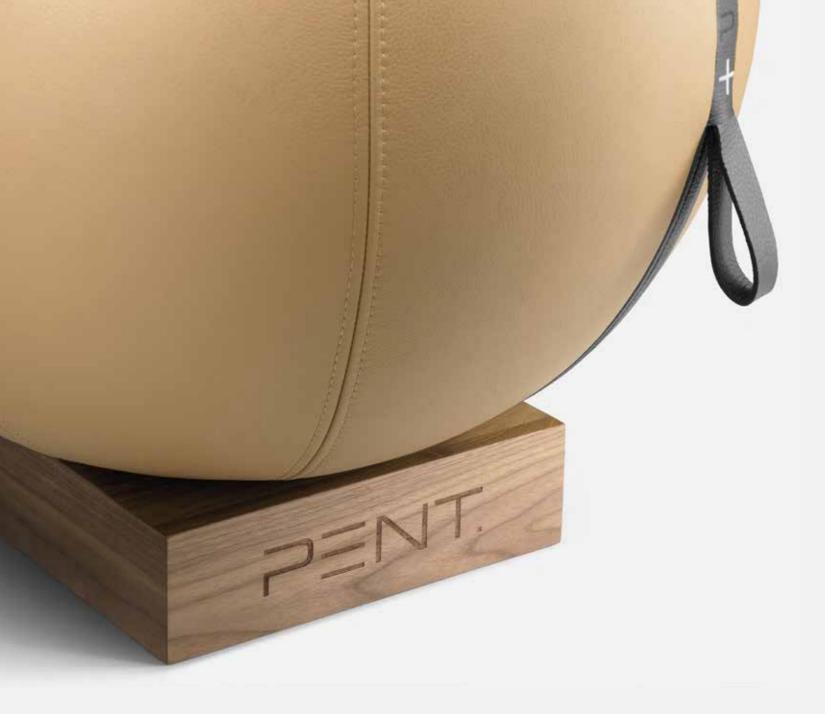

### MOXA<sup>TM</sup> LUXURY BALLS

Handmade from natural walnut wood, stainless steel and genuine leather. Its excellent and prestigious design has a wide, practical application. This product is our collection of a wonderful equipment for exceptional customers.

Weighted balls are available in sets (horizontal or vertical) and as individual pieces. Each ball has the same diameter- 25 cm..