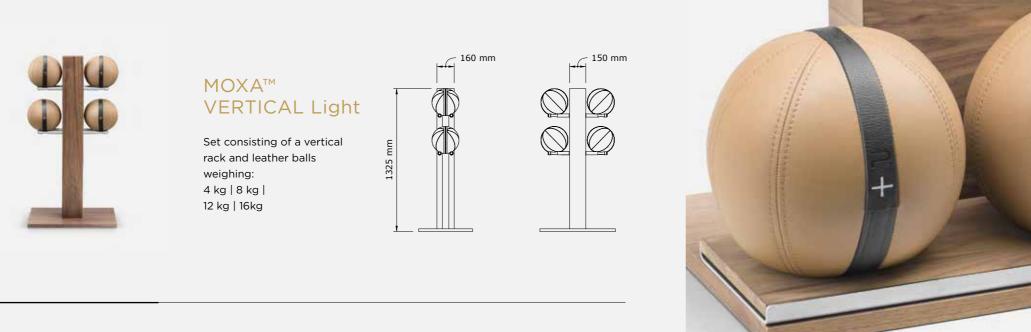

### MOXA™ VERTICAL Power

Set consisting of a vertical rack and leather balls weighing: 12 kg |16 kg | 20 kg |24 kg

### MOXA™ VERTICAL Set

Set consisting of a vertical rack and leather balls weighing: 4 kg | 8 kg | 12 kg | 16 kg | 20 kg | 24 kg

Weighted balls are available in sets (horizontal or vertical) and as individual pieces. Each ball has the same diameter- 25 cm..