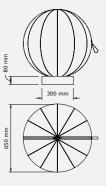

### MOXA<sup>TM</sup> LUXURY BALLS

Handmade from natural walnut wood, stainless steel and genuine leather. Its excellent and prestigious design has a wide, practical application. This product is our collection of a wonderful equipment for exceptional customers.

Weighted balls are available in sets (horizontal or vertical) and as individual pieces. Each ball has the same diameter- 25 cm..