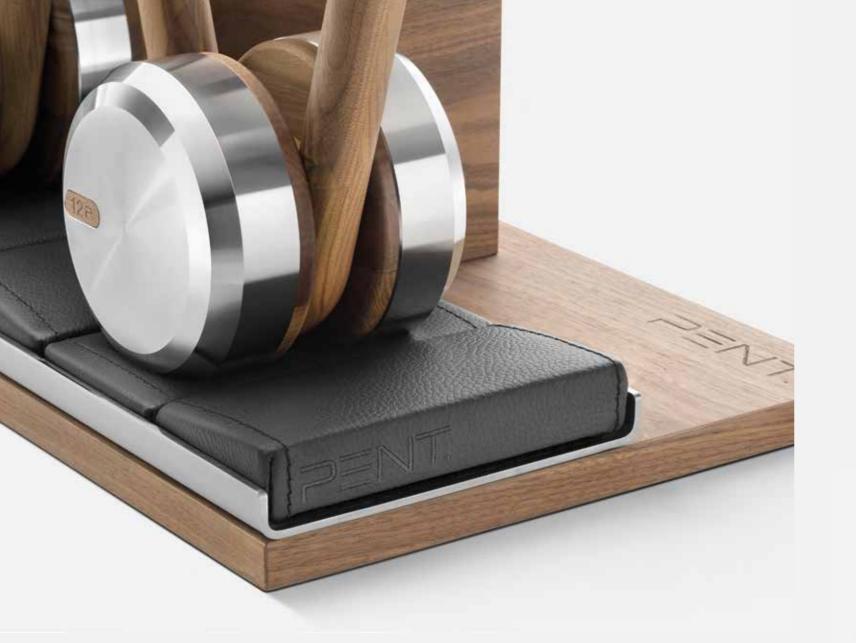

### DUMBBELLS™ stand

Place your dumbbells on a solid wooden stand. Individual dumbbells are available in different weights (size depends on the weight)

### A manually crafted set made of the highest quality materials.

In the production, natural wood such as American walnut is used along with the highest grade stainless steel. A stable construction, strong attention to detail and the heart poured into the hand-work made COLMIA<sup>TM</sup> dumbbells delightfully presentable. COLMIA<sup>TM</sup> is perfect, as a part of a modern home or a hotel gym.

Dumbbells are available in sets (horizontal or vertical) and as individual pairs (with or without a wooden stand). American oiled walnut wood provides a good grip and gives pleasure to touch. This type of wood exhibits antibacterial properties and, in combination with stainless steel creates a harmonious system of health and nature. This is very important when using these luxurious accessories in special conditions. COLMIA<sup>™</sup> is dedicated for the private use as well as for personal trainers and gyms.