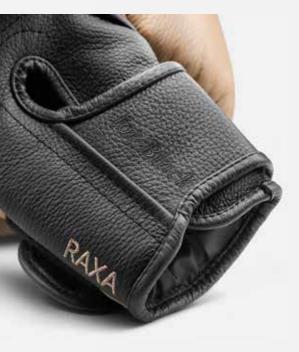

RAXA™

PENT. boxing bags have proven their reliability in the most extreme conditions in home, residential & hotel luxury gyms.

Weight: about 40 kg

## RAXA™ LUXURY BOXING BAGS

Add style to your gym with this amazing genuine leather bag. It's not only beautiful to look at, it sustains heavy beating too.

It is hand-made using finest materials by dedicated craftsmen in order to make an elegant, yet practical product.

Thanks to the modern genuine leather design, PENT. offers the perfect combination of quality and practicality. Full Hand Made process makes this item unique & premium.

19 25

RAXA