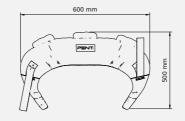

## **SCALA™** LUXURY WALL BAR

The pattern of the ladder, referring to roots, contains a feature of weighted and removable rungs. After removing them we obtain a stylish so-calledweighted "fitness bar" that is ultra soft to the touch.

The available weights range from 2 - 6 kg. To make the wall-bar even more versatile, the ladder has flexible bands that can be easily attached to the bars and the ladder. Additionally, you can also attach TRX bands (not provided).

### SCALA<sup>™</sup> Basic

Luxury wall bar for exercise. The set includes a wallmounted frame with rungs.

Height: 243 cm

BOXING BAGS

Proven reliability in the most extreme conditions in home, residential or hotel gym.