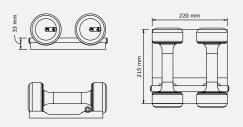

### DUMBBELLS™ stand

Place your dumbbells on a solid wooden stand. Individual dumbbells are available in different weights (size depends on the weight)

### KETTLEBELLS Stand

Place your kettlebells on a solid wooden stand lined with genuine leather. Individual dumbbells are available in different weights (size depends on the weight)