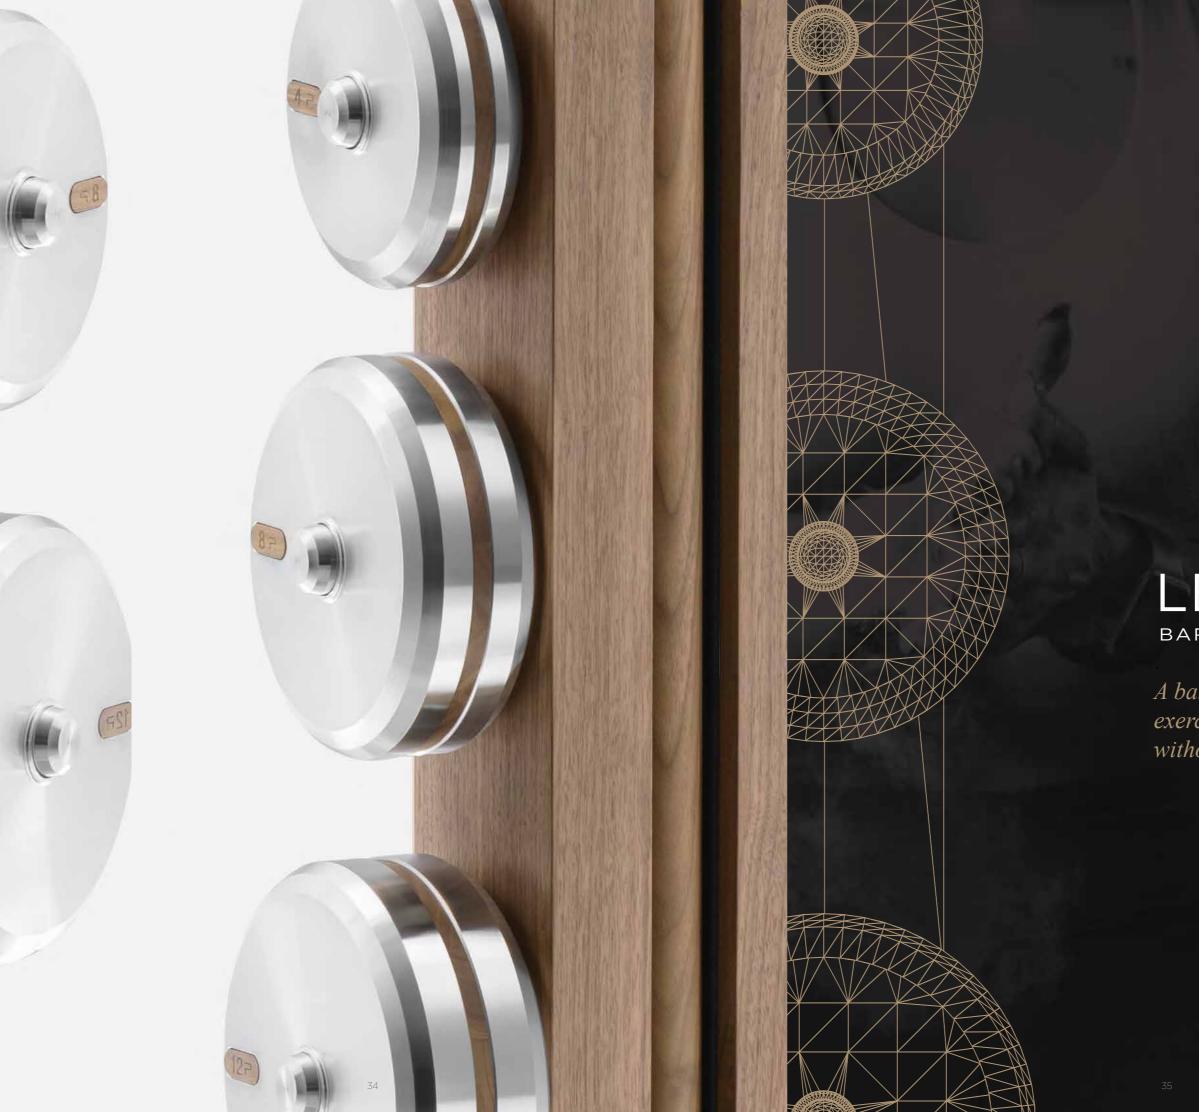

# LESNA<sup>TM</sup> BARBELL SET

A barbell set is one-of-a-kind exercise equipment you can't do without in any serious gym.

# LESNA™

A set consisting of a stand, a barbell and weights: 4 kg x 2 | 8 kg x 2 | 12 kg x 2

### LESNA™ LUXURY BARBELL SET

A handmade weight set with a bar made of the best luxury materials. The stylish and simple form of the stand is perfectly matched to the available weights. Both  $LESNA^{TM}$ and BYSTRA<sup>TM</sup> perfectly complement our entire collection. As always, in all our products, it is entirely made of the best materials and with attention to every detail.