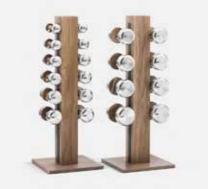

# DUMBBELLS

A whole new look on a whole new level.

### DUMBBELLS™ stand

Place your dumbbells on a solid wooden stand. Individual dumbbells are available in different weights (size depends on the weight)

Dumbbells are available in sets (horizontal or vertical) and as individual pairs (with or without a wooden stand). American oiled walnut wood provides a good grip and gives pleasure to touch. This type of wood exhibits antibacterial properties and, in combination with stainless steel creates a harmonious system of health and nature. This is very important when using these luxurious accessories in special conditions. COLMIA<sup>™</sup> is dedicated for the private use as well as for personal trainers and gyms.