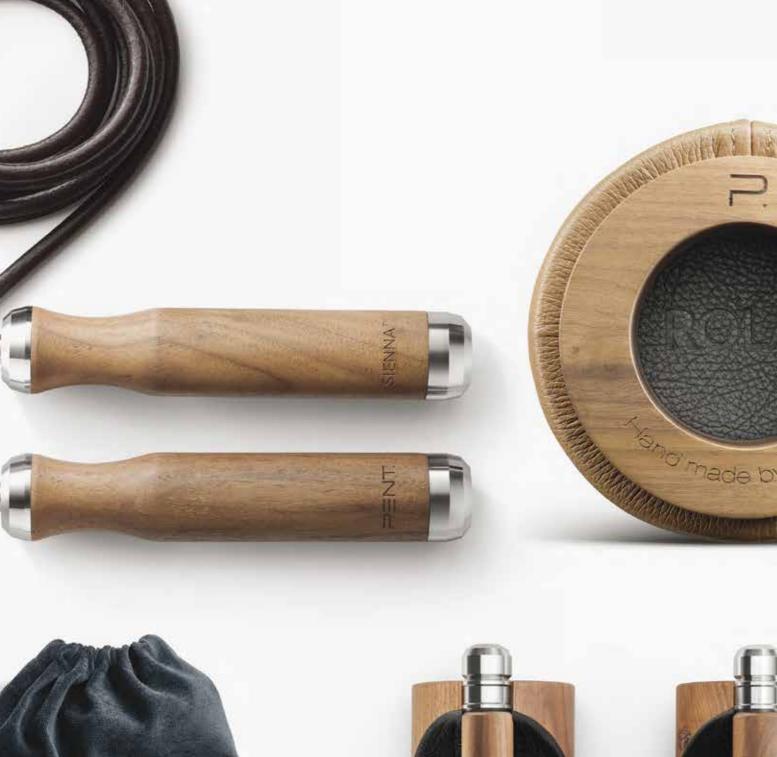

### SIENNA

One of the most fundamental fitness accessories. Simple, yet necessary. Make your fitness goals on your own terms. Length: 275 cm

### GUMA™

KOHA™

Luxury Yoga Block.

Classic, natural wood construction, clad in natural leather gives you durability

and security during

workout.

Flexible bands can be used for stretching, flexibility and mobility. They come in 3 different resistance levels (Light, Medium, Power) to train different muscle groups and allow for progression. Types of stretch: easy, medium, hard Length: 75 cm

Ż

The leather yoga belt facilitates or intensifies stretching exercises, provides more reach as an "extension" of the arms and allows you to stay in the stretched position longer. Available length: 160 cm or 240 cm