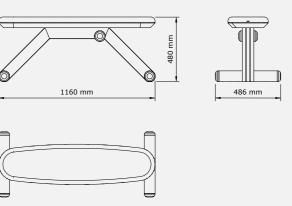

# BANKA<sup>TM</sup>

LUXURY FITNESS BENCH

You might have never seen an exercise bench like this.

# BANKA™ LUXURY FITNESS BENCH

Handmade from wood, stainless steel and natural leather. The best materials combined with the strong attention to detail make this simple exercise equipment breathtaking for anyone who is looking for a practical function with beauty and prestige for a home or a hotel gym.

### BANKA<sup>™</sup> Basic

The stable and simple form of the exercise bench stands out with its quality and craftsmanship.