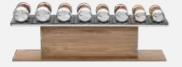

# DUMBBELLS

A whole new look on a whole new level.

### DUMBBELLS™ stand

Place your dumbbells on a solid wooden stand. Individual dumbbells are available in different weights (size depends on the weight)

### A manually crafted set made of the highest quality materials.

In the production, natural wood such as American walnut is used along with the highest grade stainless steel. A stable construction, strong attention to detail and the heart poured into the hand-work made COLMIA<sup>TM</sup> dumbbells delightfully presentable. COLMIA<sup>TM</sup> is perfect, as a part of a modern home or a hotel gym.