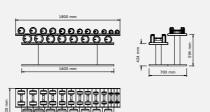

### DUMBBELLS™ stand

Place your dumbbells on a solid wooden stand. Individual dumbbells are available in different weights (size depends on the weight)

Dumbbells are available in sets (horizontal or vertical) and as individual pairs (with or without a wooden stand). American oiled walnut wood provides a good grip and gives pleasure to touch. This type of wood exhibits antibacterial properties and, in combination with stainless steel creates a harmonious system of health and nature. This is very important when using these luxurious accessories in special conditions. COLMIA<sup>™</sup> is dedicated for the private use as well as for personal trainers and gyms.