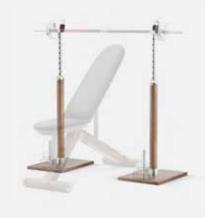

### LESNA™ LUXURY BARBELL SET

A handmade weight set with a bar made of the best luxury materials. The stylish and simple form of the stand is perfectly matched to the available weights. Both  $LESNA^{TM}$ and BYSTRA<sup>TM</sup> perfectly complement our entire collection. As always, in all our products, it is entirely made of the best materials and with attention to every detail.

Hours of handmade work make the sets refined in every aspect, delighting everyone who has the opportunity to see it with their own eyes. They are ideal for a home or a hotel gym.

BYSTRA™

with or without the weights 4 kg x 2 | 8 kg x 2 |12 kg x 2