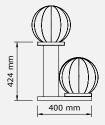

### MOXA™Light

Set consisting of a horizontal rack and leather balls weighing: 4 kg | 8 kg | 12 kg | 16 kg

### MOXA<sup>™</sup> Power

Set consisting of a horizontal rack and leather balls weighing: 12 kg | 16 kg | 20 kg | 24 kg