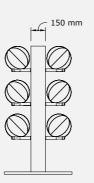

4 kg | 6 kg | 8kg | 10 kg

150 mm

b đ

ĥ

đ

ATTENTION TO EVERY DETAIL

### LOVATM **VERTICAL** Power

A set consisting of a vertical stand and dumbbells weighing: 10 kg | 12 kg | 16kg | 20kg

1325 mm

LOVATM **VERTICAL Set** 

A set consisting of a vertical stand and dumbbells weighing: 4 kg | 8 kg | 10 kg | 12 kg | 16 kg | 20kg