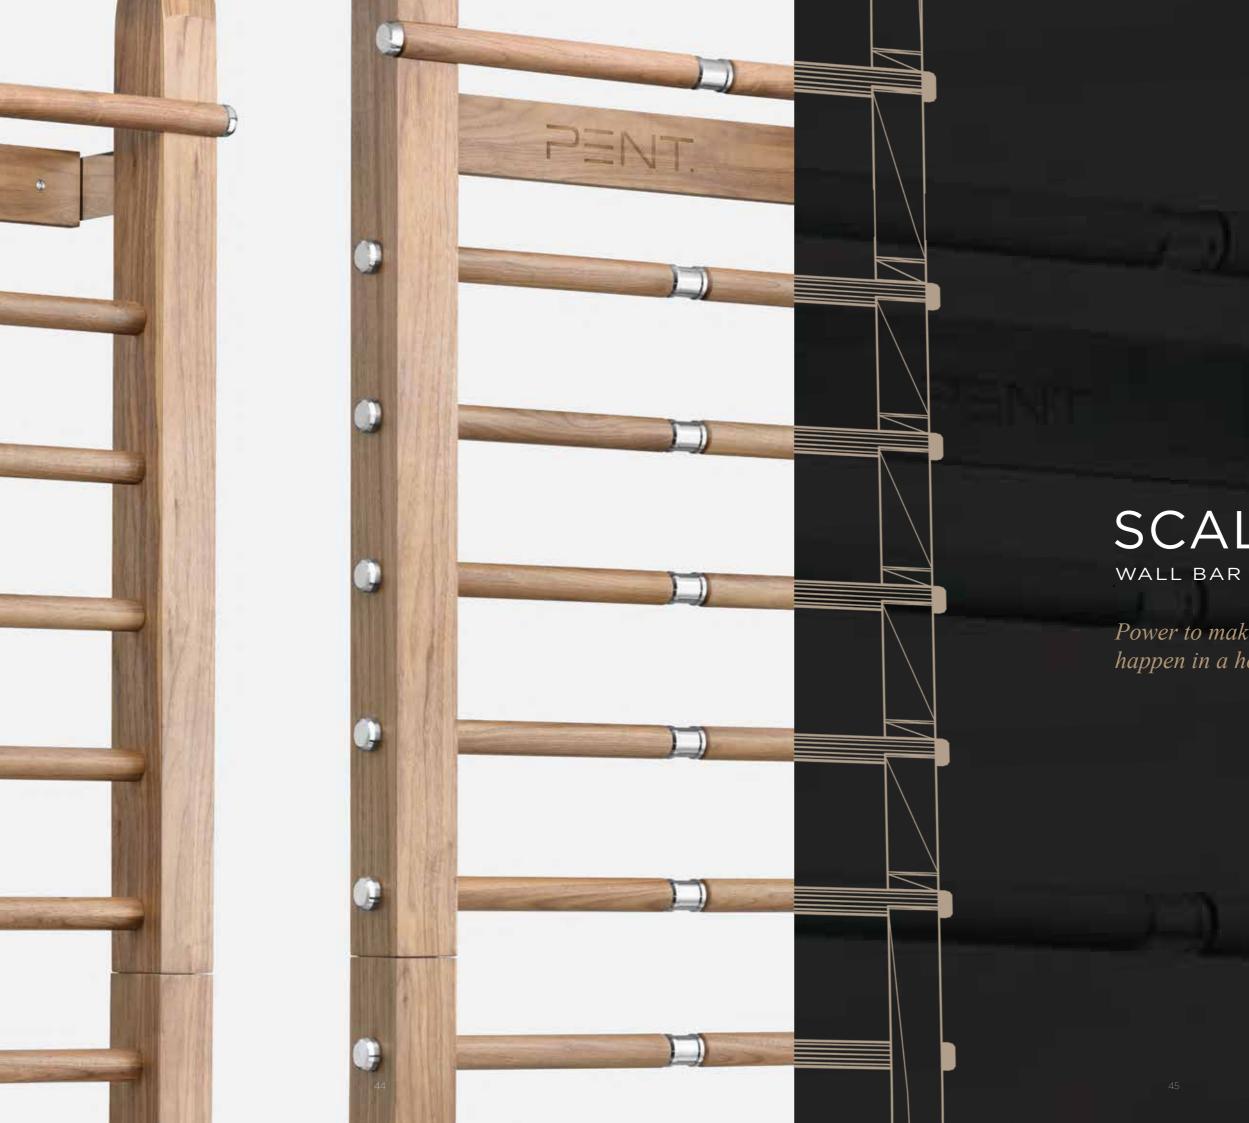

## **SCALA™** LUXURY WALL BAR

The pattern of the ladder, referring to roots, contains a feature of weighted and removable rungs. After removing them we obtain a stylish so-calledweighted "fitness bar" that is ultra soft to the touch.

The available weights range from 2 - 6 kg. To make the wall-bar even more versatile, the ladder has flexible bands that can be easily attached to the bars and the ladder. Additionally, you can also attach TRX bands (not provided).

### SCALA<sup>™</sup> Basic

Luxury wall bar for exercise. The set includes a wallmounted frame with rungs.

Height: 243 cm

BOXING BAGS

Proven reliability in the most extreme conditions in home, residential or hotel gym.