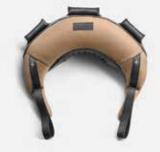

### TRESNA™

Luxury Balance Trainer covered with genuine leather is the perfect tool for the combined balance and strength training. Designed to develop flexibility, stability and core strength with challenging cardio workouts. Base diameter: 65 cm Height: 35 cm