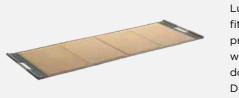

### MATA<sup>™</sup> Large

Luxury handmade leather fitness mat. It will help prevent pains in your back when you're lying down or doing cat stretches. Dimensions: 180 x 60 cm

### MATA<sup>™</sup> Small

Protective leather mat, perfect for workout with dumbbells or push up bars. Dimensions: 80 x 40 cm