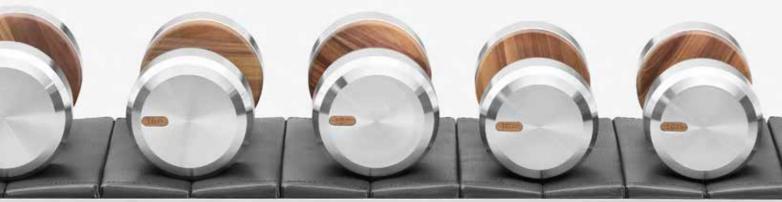

### DUMBBELLS™ stand

Place your dumbbells on a solid wooden stand. Individual dumbbells are available in different weights (size depends on the weight)

Dumbbells are available in sets (horizontal or vertical) and as individual pairs (with or without a wooden stand). American oiled walnut wood provides a good grip and gives pleasure to touch. This type of wood exhibits antibacterial properties and, in combination with stainless steel creates a harmonious system of health and nature. This is very important when using these luxurious accessories in special conditions. COLMIA<sup>™</sup> is dedicated for the private use as well as for personal trainers and gyms.