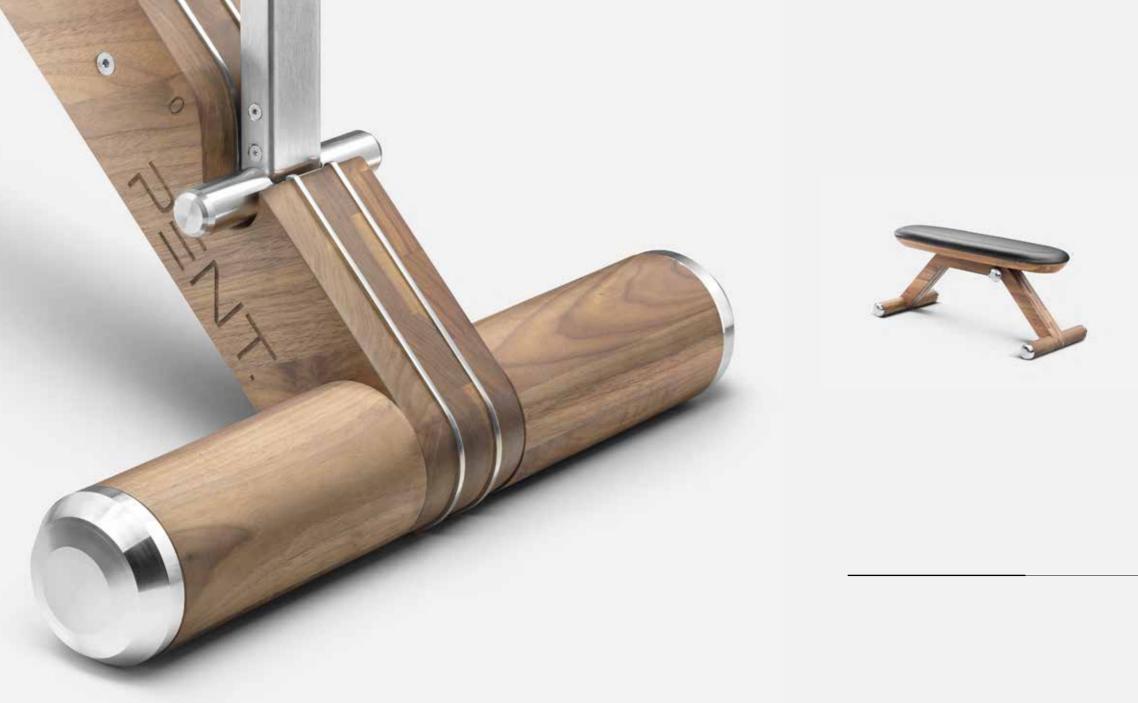

# BANKA™ LUXURY FITNESS BENCH

Handmade from wood, stainless steel and natural leather. The best materials combined with the strong attention to detail make this simple exercise equipment breathtaking for anyone who is looking for a practical function with beauty and prestige for a home or a hotel gym.

### BANKA<sup>™</sup> Basic

The stable and simple form of the exercise bench stands out with its quality and craftsmanship.