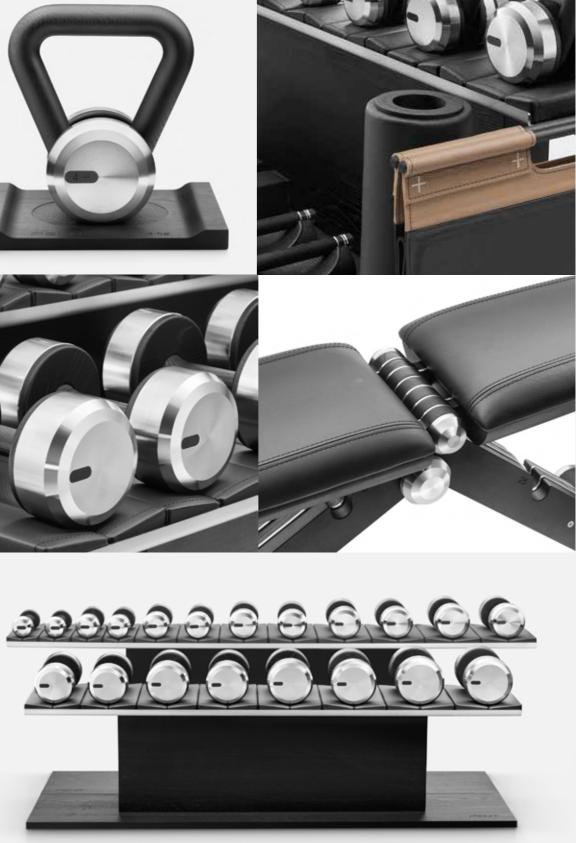

# DUMBBELLS

A whole new look on a whole new level.

### A manually crafted set made of the highest quality materials.

In the production, natural wood such as American walnut is used along with the highest grade stainless steel. A stable construction, strong attention to detail and the heart poured into the hand-work made COLMIA<sup>TM</sup> dumbbells delightfully presentable. COLMIA<sup>TM</sup> is perfect, as a part of a modern home or a hotel gym.

Dumbbells are available in sets (horizontal or vertical) and as individual pairs (with or without a wooden stand). American oiled walnut wood provides a good grip and gives pleasure to touch. This type of wood exhibits antibacterial properties and, in combination with stainless steel creates a harmonious system of health and nature. This is very important when using these luxurious accessories in special conditions. COLMIA<sup>™</sup> is dedicated for the private use as well as for personal trainers and gyms.

### KETTLEBELLS Stand

Place your kettlebells on a solid wooden stand lined with genuine leather. Individual dumbbells are available in different weights (size depends on the weight)

### LOVA<sup>TM</sup> LUXURY KETTLEBELLS

A handmade set from natural American walnut wood and stainless steel. Just like other PENT. products, also here many hours of design work and craftsmanship have created something special in terms of form and practical use. The stable, simple stand, along with unusual form of kettlebells, create something unique which will certainly raise the prestige of the place. Each element is handmade with attention given to every detail. LOVA<sup>TM</sup> set comes in different versions. Kettlebells are available in sets (horizontal or vertical) and as individual pieces (with or without a wooden stand).

### BANKA<sup>™</sup> Basic

The stable and simple form of the exercise bench stands out with its quality and craftsmanship.

### BANKA<sup>™</sup> Advance

Wooden adjustable bench is constructed conscientiously to provide the comfort we expect, both fitting your body and weight lifting needs.