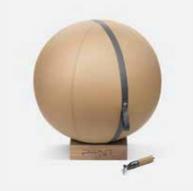

### MESNA™

Exercise Sitting Ball is actually exercise equipment that can help strengthen muscles, increase balance and improve flexibility, coordination and posture. MESNA & Rest & Ball pump Diameter: 65 cm