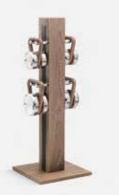

### COLMIA<sup>™</sup> Power

A set consisting of a horizontal stand and dumbbells weighing: 14 kg x 2 | 16 kg x 2 | 18 kg x 2 | 20 kg x 2

COLMIA<sup>TM</sup> VERTICAL Set

A set consisting of two vertical stands and dumbbells weighing: 2 kg x 2 | 4 kg x 2 | 6 kg x 2 | 8 kg x 2 | 10 kg x 2 | 12 kg x 2 | 14 kg x 2 | 16 kg x 2 | 18 kg x 2 | 20 kg x 2

A set consisting of two horizontal stands and dumbbells weighing: 2 kg x 2 | 4 kg x 2 | 6 kg x 2 | 8 kg x 2 | 10 kg x 2 | 12 kg x 2 | 14 kg x 2 | 16 kg x 2 | 18 kg x 2 | 20 kg x 2