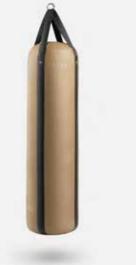

RAXA™

PENT. boxing bags have proven their reliability in the most extreme conditions in home, residential & hotel luxury gyms.

Weight: about 40 kg

## RAXA™ LUXURY BOXING BAGS

Add style to your gym with this amazing genuine leather bag. It's not only beautiful to look at, it sustains heavy beating too.

It is hand-made using finest materials by dedicated craftsmen in order to make an elegant, yet practical product.

Thanks to the modern genuine leather design, PENT. offers the perfect combination of quality and practicality. Full Hand Made process makes this item unique & premium.

19 25

RAXA