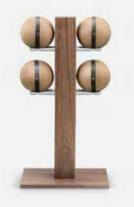

### MOXA™ VERTICAL Set

Set consisting of a vertical rack and leather balls weighing: 4 kg | 8 kg | 12 kg | 16 kg | 20 kg | 24 kg