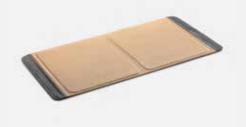

### MATA<sup>™</sup> Large

Luxury handmade leather fitness mat. It will help prevent pains in your back when you're lying down or doing cat stretches. Dimensions: 180 x 60 cm

### MATA<sup>™</sup> Small

Protective leather mat, perfect for workout with dumbbells or push up bars. Dimensions: 80 x 40 cm