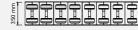

### COLMIA<sup>™</sup> Power

A set consisting of a horizontal stand and dumbbells weighing: 14 kg x 2 | 16 kg x 2 | 18 kg x 2 | 20 kg x 2

COLMIA<sup>TM</sup> VERTICAL Set

A set consisting of two vertical stands and dumbbells weighing: 2 kg x 2 | 4 kg x 2 | 6 kg x 2 | 8 kg x 2 | 10 kg x 2 | 12 kg x 2 | 14 kg x 2 | 16 kg x 2 | 18 kg x 2 | 20 kg x 2

A set consisting of two horizontal stands and dumbbells weighing: 2 kg x 2 | 4 kg x 2 | 6 kg x 2 | 8 kg x 2 | 10 kg x 2 | 12 kg x 2 | 14 kg x 2 | 16 kg x 2 | 18 kg x 2 | 20 kg x 2

### COLMIA VERTICAL<sup>™</sup> Light

A set consisting of a vertical stand and dumbbells weighing: 2 kg x 2 | 4 kg x 2 | 6 kg x 2 | 8 kg x 2 | 10 kg x 2 | 12 kg x 2