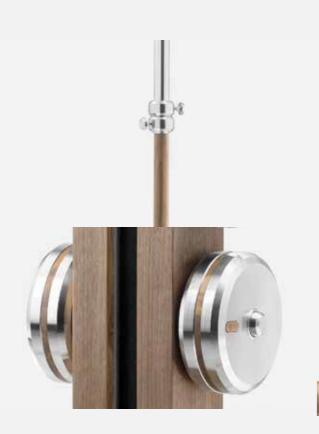

# LESNA<sup>TM</sup> BARBELL SET

A barbell set is one-of-a-kind exercise equipment you can't do without in any serious gym.

### LESNA™ LUXURY BARBELL SET

A handmade weight set with a bar made of the best luxury materials. The stylish and simple form of the stand is perfectly matched to the available weights. Both  $LESNA^{TM}$ and BYSTRA<sup>TM</sup> perfectly complement our entire collection. As always, in all our products, it is entirely made of the best materials and with attention to every detail.