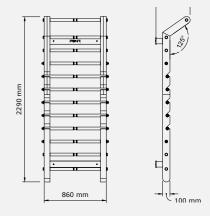

## **SCALA™** LUXURY WALL BAR

The pattern of the ladder, referring to roots, contains a feature of weighted and removable rungs. After removing them we obtain a stylish so-calledweighted "fitness bar" that is ultra soft to the touch.

The available weights range from 2 - 6 kg. To make the wall-bar even more versatile, the ladder has flexible bands that can be easily attached to the bars and the ladder. Additionally, you can also attach TRX bands (not provided).

### SCALA<sup>™</sup> Basic

Luxury wall bar for exercise. The set includes a wallmounted frame with rungs.

Height: 243 cm

BOXING BAGS

Proven reliability in the most extreme conditions in home, residential or hotel gym.