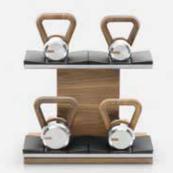

### LOVA<sup>™</sup> Power

A set consisting of a horizontal stand and dumbbells weighing: 10 kg | 12 kg | 16kg | 20kg

### LOVA<sup>™</sup> Set

A set consisting of a horizontal stand and dumbbells weighing: 4 kg | 6 kg | 8kg | 10 kg | 12 kg | 16 kg | 20kg

LOVATM VERTICAL Light A set consisting of a vertical stand and dumbbells weighing: