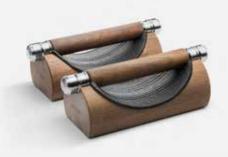

### KETTLEBELLS Stand

Place your kettlebells on a solid wooden stand lined with genuine leather. Individual dumbbells are available in different weights (size depends on the weight)

### LOVA<sup>TM</sup> LUXURY KETTLEBELLS

A handmade set from natural American walnut wood and stainless steel. Just like other PENT. products, also here many hours of design work and craftsmanship have created something special in terms of form and practical use. The stable, simple stand, along with unusual form of kettlebells, create something unique which will certainly raise the prestige of the place. Each element is handmade with attention given to every detail. LOVA<sup>TM</sup> set comes in different versions. Kettlebells are available in sets (horizontal or vertical) and as individual pieces (with or without a wooden stand).