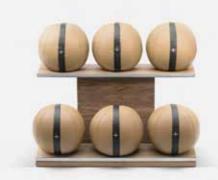

### MOXA<sup>TM</sup> LUXURY BALLS

Handmade from natural walnut wood, stainless steel and genuine leather. Its excellent and prestigious design has a wide, practical application. This product is our collection of a wonderful equipment for exceptional customers.

Weighted balls are available in sets (horizontal or vertical) and as individual pieces. Each ball has the same diameter- 25 cm..

### MOXA<sup>™</sup> Set

Set consisting of a horizontal rack and leather balls weighing: 4 kg | 8 kg | 12 kg | 16 kg | 20 kg | 24 kg