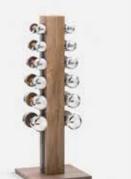

### COLMIA VERTICAL<sup>™</sup> Light

A set consisting of a vertical stand and dumbbells weighing: 2 kg x 2 | 4 kg x 2 | 6 kg x 2 | 8 kg x 2 | 10 kg x 2 | 12 kg x 2

### COLMIA VERTICAL<sup>™</sup> Power

A set consisting of a vertical stand and dumbbells weighing: 14 kg x 2 | 16 kg x 2 | 18 kg x 2 | 20 kg x 2

ł.

E 500 Ŧ

20

ATTENTION TO EVERY DETAIL

KETTLEBELLS

The true evolution of modern solutions for home gym & the hotel industry.