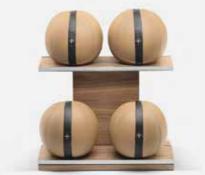

### MOXA™Light

Set consisting of a horizontal rack and leather balls weighing: 4 kg | 8 kg | 12 kg | 16 kg

### MOXA<sup>™</sup> Set

Set consisting of a horizontal rack and leather balls weighing: 4 kg | 8 kg | 12 kg | 16 kg | 20 kg | 24 kg