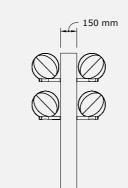

g

### MOXA<sup>™</sup> Power

Set consisting of a horizontal rack and leather balls weighing: 12 kg | 16 kg | 20 kg | 24 kg

### MOXA<sup>TM</sup> LUXURY BALLS

Handmade from natural walnut wood, stainless steel and genuine leather. Its excellent and prestigious design has a wide, practical application. This product is our collection of a wonderful equipment for exceptional customers.

Weighted balls are available in sets (horizontal or vertical) and as individual pieces. Each ball has the same diameter- 25 cm..



### MOXA<sup>™</sup> Set

Set consisting of a horizontal rack and leather balls weighing: 4 kg | 8 kg | 12 kg | 16 kg | 20 kg | 24 kg

























### MOXA™ VERTICAL Power

Set consisting of a vertical rack and leather balls weighing: 12 kg |16 kg | 20 kg |24 kg







### MOXA™ VERTICAL Set

Set consisting of a vertical rack and leather balls weighing: 4 kg | 8 kg | 12 kg | 16 kg | 20 kg | 24 kg









### ATTENTION TO EVERY DETAIL



# LESNA<sup>TM</sup> BARBELL SET

A barbell set is one-of-a-kind exercise equipment you can't do without in any serious gym.



# LESNA™

A set consisting of a stand, a barbell and weights: 4 kg x 2 | 8 kg x 2 | 12 kg x 2

### LESNA™ LUXURY BARBELL SET

A handmade weight set with a bar made of the best luxury materials. The stylish and simple form of the stand is perfectly matched to the available weights. Both  $LESNA^{TM}$ and BYSTRA<sup>TM</sup> perfectly complement our entire collection. As always, in all our products, it is entirely made of the best materials and with attention to every detail.

Hours of handmad