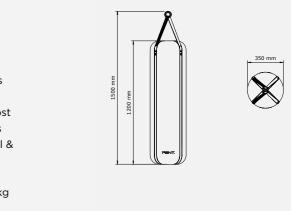

RAXA™

PENT. boxing bags have proven their reliability in the most extreme conditions in home, residential & hotel luxury gyms.

Weight: about 40 kg

## RAXA™ LUXURY BOXING BAGS

Add style to your gym with this amazing genuine leather bag. It's not only beautiful to look at, it sustains heavy beating too.

It is hand-made using finest materials by dedicated craftsmen in order to make an elegant, yet practical product.

Thanks to the modern genuine leather design, PENT. offers the perfect combination of quality and practicality. Full Hand Made process makes this item unique & premium.

19 25

RAXA