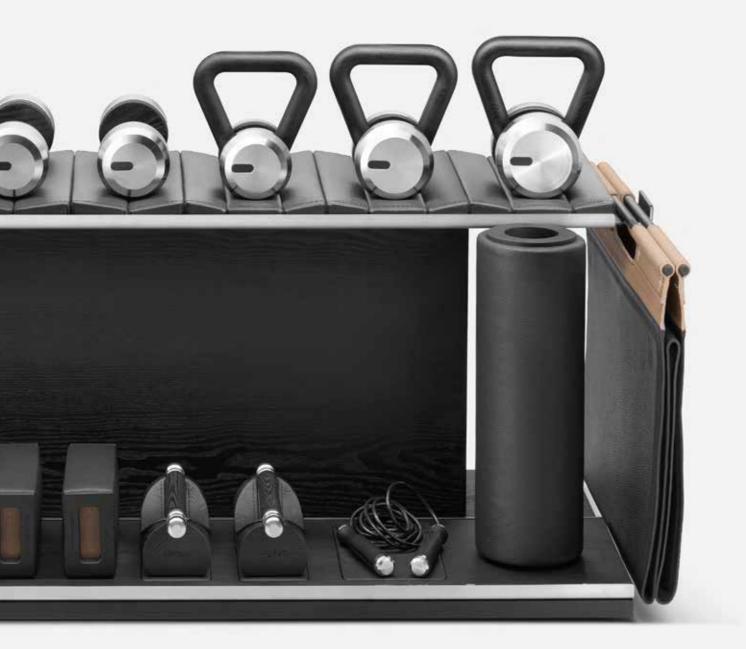

# MULTI SET

Complementary set of dumbbells, kettlebells, exercise mat and essential fitness

### RACKA™

20220075

白山

Beautiful rack with accessories. RACKA™ includes following products: LIPOVA 1 set MESNA 1 pc MATA Large 1 pc SIENNA 1 pc TRESNA 1 pc ROLA 1 pc

### COMBO<sup>™</sup> Ana

ATTENTION TO EVERY DETAIL

60

Created as a complete set for the most demanding people. Created by specialists for professionals and enthusiasts. Complementary set of dumbbells, kettlebells, exercise mat and essential fitness accessories. The ergonomic design includes drawers for smaller but extremely important accessories such as a jump rope or a push-up device.

### SOPHIA<sup>™</sup> Mobile Gym Kit

Sophia includes: COLMIA™ Dumbbells (pairs): 4 kg / 8 kg LOVA™ Kettlebells: 4 kg / 8 kg TRESNA™ Balance Ball MOXA™ Weighted Ball: 1pc 8kg SIENNA<sup>™</sup> Skipping Rope MATA™ Exercise Fitness Mat LIPOVA™ Push Up Bars KOHA™ Yoga Block PASA ™ Yoga Belt ROLA<sup>™</sup> Stretching Roller