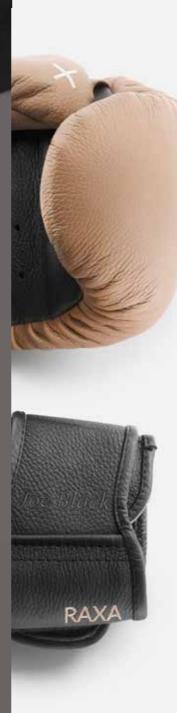

RAXA™

PENT. boxing bags have proven their reliability in the most extreme conditions in home, residential & hotel luxury gyms.

Weight: about 40 kg

## RAXA™ LUXURY BOXING BAGS

Add style to your gym with this amazing genuine leather bag. It's not only beautiful to look at, it sustains heavy beating too.

It is hand-made using finest materials by dedicated craftsmen in order to make an elegant, yet practical product.

Thanks to the modern genuine leather design, PENT. offers the perfect combination of quality and practicality. Full Hand Made process makes this item unique & premium.

19 25

RAXA