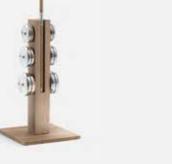

# LESNA<sup>TM</sup> BARBELL SET

A barbell set is one-of-a-kind exercise equipment you can't do without in any serious gym.

# LESNA™

A set consisting of a stand, a barbell and weights: 4 kg x 2 | 8 kg x 2 | 12 kg x 2