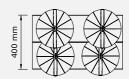

### MOXA<sup>™</sup> Set

Set consisting of a horizontal rack and leather balls weighing: 4 kg | 8 kg | 12 kg | 16 kg | 20 kg | 24 kg

Weighted balls are available in sets (horizontal or vertical) and as individual pieces. Each ball has the same diameter- 25 cm..