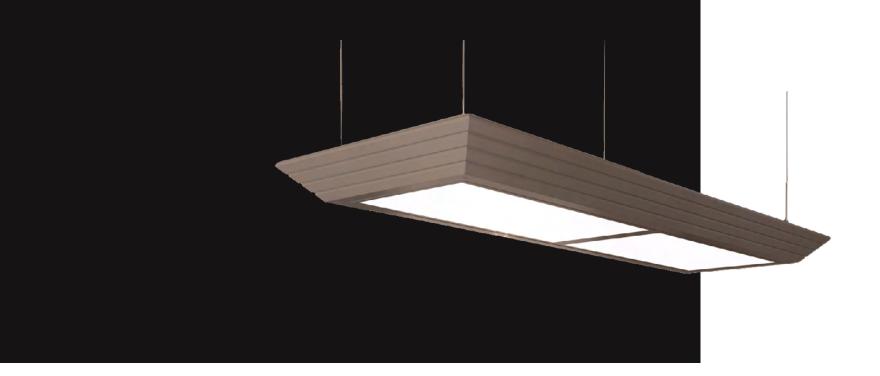

To complement our professional pool tables, we provide all necessary accessories to play pool: wooden cues, billiard balls, chalks box, lacquered triangle, and cloth cleaning kit. Our billiard balls are Aramith's, a renowned brand in the sector. To accurately complete the billiard room, we also offer a cleverly designed lamp to give uniform lighting to the game board: it is a 170W L.E.D. lamp weighing in at 85kg (=188 pounds) and fixed to the ceiling through adjustable steel wire ropes.