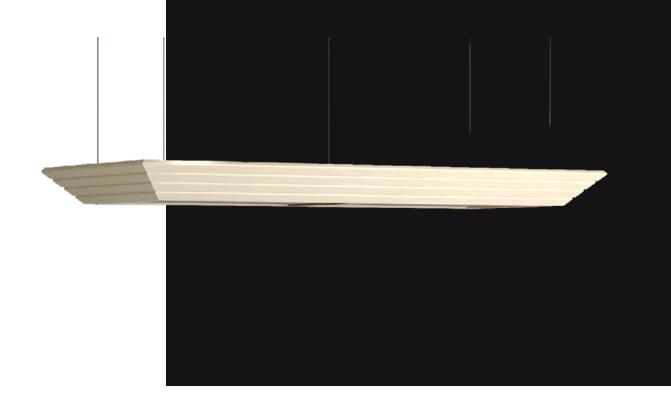

To complement our professional pool tables, we provide all necessary accessories to play pool: wooden cues, billiard balls, chalks box, lacquered triangle, and cloth cleaning kit. Our billiard balls are Aramith's, a renowned brand in the sector. To accurately complete the billiard room, we also offer a cleverly designed lamp to give uniform lighting to the game board: it is a 170W L.E.D. lamp weighing in at 85kg (=188 pounds) and fixed to the ceiling through adjustable steel wire ropes.