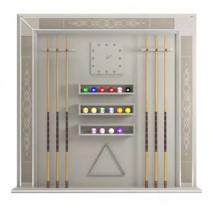

## Accessories

Complete with a triangle, six cues and 16 balls, Vismara Cue Racks complete the billiards room with all the accessories needed. Thanks to the rack's design, these pieces bring elegance to the space even when billiard room is not in use.

Three different models are available: Body model, the most classical one, the Frame model adorned with precious inserts and the most contemporary one, the Newde model.

BODY

NEWDE

FRAME

VISIT OUR WEBSITE

vismara.it