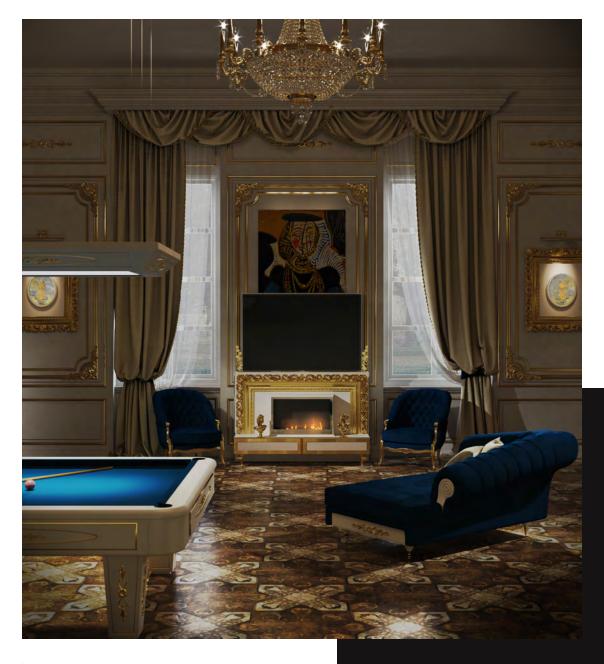

## DESIRE

Desire billiard table is a modern masterpiece, designed in coopetation with...**more** 

### DESIRE

Desire billiard table is a modern masterpiece, designed in cooperation with italian professional pool players, following tournament specification, without sacrifing a cutting looks.

Desire is a statement piece, ideally suited to clean, modernist interiors where the owner has an eye for quality as well as style.

It is enriched with different precious material decorations and metals. Desire is available in all sizes from 7 FT to 12 FT.