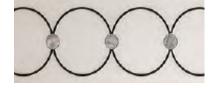

## > INSERTS AND STYLES

- Embroidered Nabuk
- Marble
- Metallic Fiber
- Inlaid Radica
- Inlaid Erable
- Millerighe

- Art Decò
- Baroque
- Pyramid
- Mosaik
- Glass Eye
- Classic

#### **DECORATIVE INSERTS**