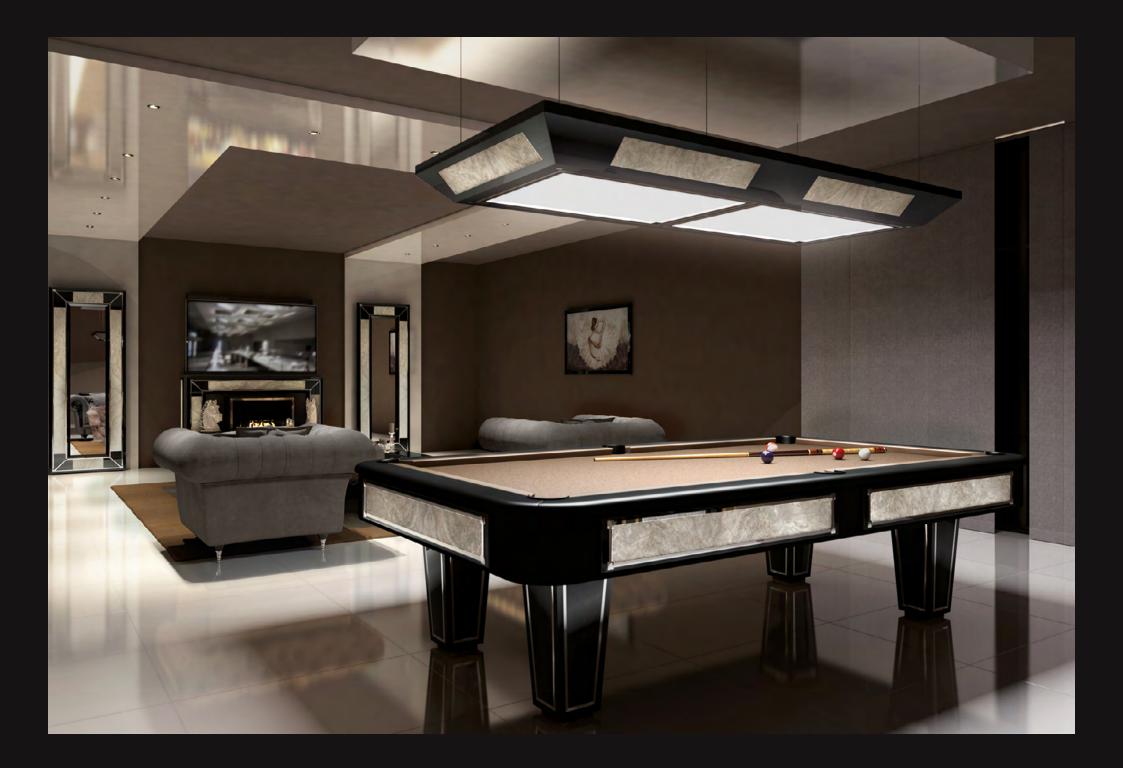

To complement our professional pool tables, we provide all necessary accessories to play pool: wooden cues, billiard balls, chalks box, lacquered triangle, and cloth cleaning kit. Our billiard balls are Aramith's, a renowned brand in the sector. To accurately complete the billiard room, we also offer a cleverly designed lamp to give uniform lighting to the game board: it is a 170W L.E.D. lamp weighing in at 85kg (=188 pounds) and fixed to the ceiling through adjustable steel wire ropes.

## A POOLTABLE CAN BEATIMELESS INVESTMENT FOR ANY HOME

## A POOL TABLE WILL LAST FOR DECADES, BRINGING THE FAMILY THOUSANDS OF HOURS OF ENJOYMENT