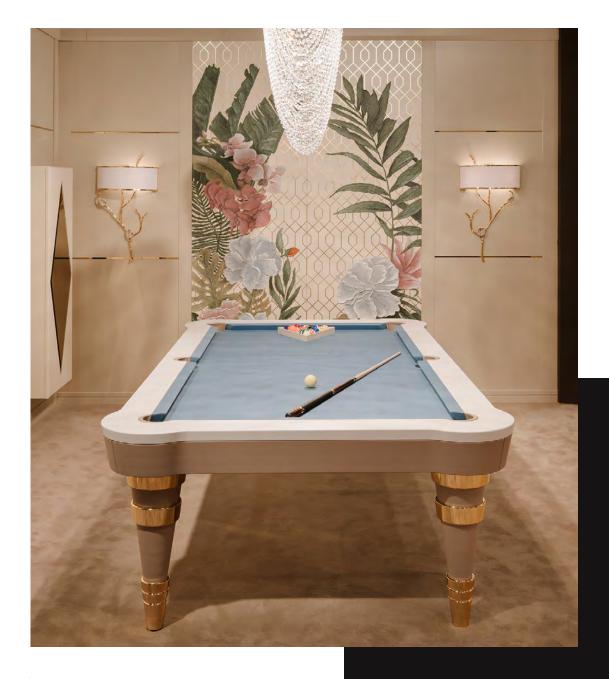

#### REGIS

Looking for something totally different? Look no further than the Regis pool dining table...**more** 

## REGIS

Looking for something totally different?

Look no further than the Regis pool dining table from Vismara creations.

Available as a 7/8 FT or 9 FT totally covered with european leather available in many colors.

Regis is an absolutely stunning luxury pool dining table, which combines Italian design and ancient manufacturing techniques.