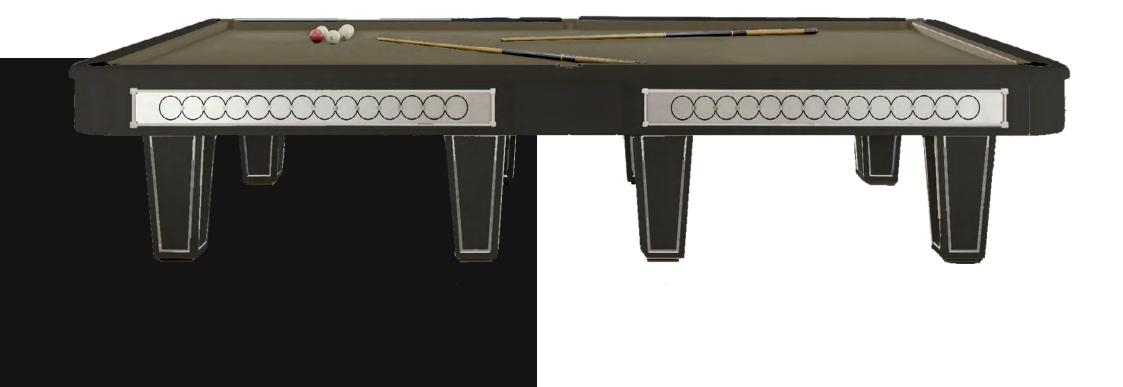

The external structure – legs and bumpers – is made of MDF, a peculiar material that provides the pool table with a perfect solidity.

What makes our pool tables unique is a traditional albeit disused technique, namely the usage of 10 mm bolts with a clamping bush placed inside the bumper. This is a method that requires more time, if compared with the more common use of external bolts. Through this mechanism our pool tables ensure utmost tightness and excellent aesthetic results. As far as the surface is concerned, the use of slates is essential to grant perfect balance and maximum precision while playing pool. Slates come from Lavagna, a Ligurian city rich in this flat rock. According to the size of the pool table, different quantities of slate can be used: with 7'/8' pool tables only one slate is used, with 9' pool tables three slates of 25mm are regularly used, while for the biggest size - the 12' one - five slates of 40mm are used. After laying and flattening the slate, we cover the surface with a specific cloth produced by a Belgian company leader in the sector, Simonis. The pool table felt is made of wool and cotton. A genuine leather upholstery refinishes and completes the pool table pots too.

#### SIZES

SMALL | 7 Ft. Playing surface 210 x 105 cm | 83"x 41,3" external size 246 x 141 x 78/80 h. cm 97"x 55,5"x 31"

MEDIUM | 8 Ft. Playing surface 224 x112 cm | 88"x 44" external size 260 x 148 x 78 h. cm 102"x 58"x 31" BIG | 9 Ft.

Playing surface 254 x 127 cm | 100"x 50" external size 290 x 163 x 78 h. cm 114"x 64"x 31" LARGE | 10 Ft. Playing surface 284 x 142 cm | 111"x 56" external size 320 x 178 x 80 h. cm 126"x 70"x 31,4"

EXTRA | 12 Ft. Playing surface 355 x 177,5 cm | 140"x 70" external size 391 x 213,5 x 80 h. cm 154"x 84"x 31,4"