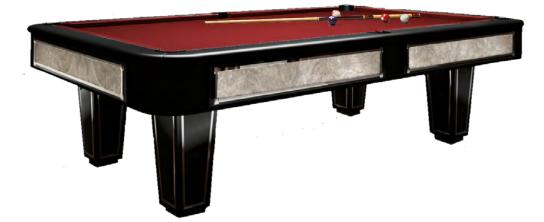

## CLASSIC

Classic billiard table is a contemporary masterpiece with some classic accents such as carved decorations, gold and silver foil details and precious inserts.

They are designed in cooperation with italian professional pool players, following tournament specification, without sacrifing a cutting looks.

These billiards are eclectic pieces, ideally suited to both modern and classic interiors where the owner has an eye for quality as well as style.

Classic billiards are available in all sizes from 7 FT to 12 FT.

### CLASSIC

PLAYING SURFACE: CLOTH: POCKETS:

solid, smooth slate slab Simonis covered in leather

STRUCTURE: INSERTS: DETAILS:

solid wood and MDF decorative inserts at choice metals