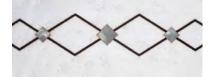

## > INSERTS AND STYLES

- Embroidered Nabuk
- Marble
- Metallic Fiber
- Inlaid Radica
- Inlaid Erable
- Millerighe

- Art Decò
- Baroque
- Pyramid
- Mosaik
- Glass Eye
- Classic

#### **DECORATIVE INSERTS**