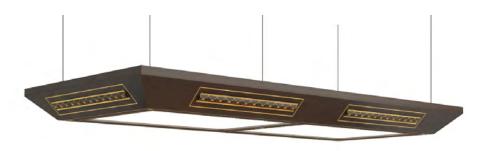

To complement our professional pool tables, we provide all necessary accessories to play pool: wooden cues, billiard balls, chalks box, lacquered triangle, and cloth cleaning kit. Our billiard balls are Aramith's, a renowned brand in the sector. To accurately complete the billiard room, we also offer a cleverly designed lamp to give uniform lighting to the game board: it is a 170W L.E.D. lamp weighing in at 85kg (=188 pounds) and fixed to the ceiling through adjustable steel wire ropes.