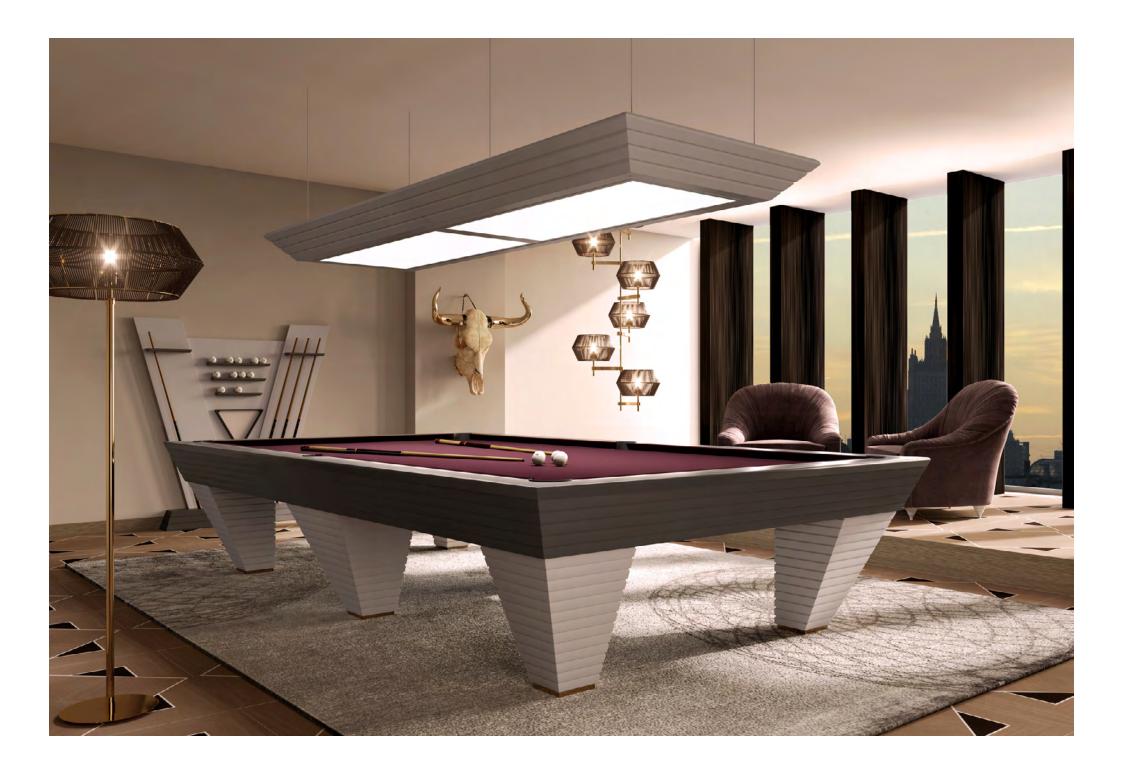

### DESIRE

Desire billiard table is a modern masterpiece, designed in cooperation with italian professional pool players, following tournament specification, without sacrifing a cutting looks.

Desire is a statement piece, ideally suited to clean, modernist interiors where the owner has an eye for quality as well as style.

It is enriched with different precious material decorations and metals. Desire is available in all sizes from 7 FT to 12 FT.

To complement our professional pool tables, we provide all necessary accessories to play pool: wooden cues, billiard balls, chalks box, lacquered triangle, and cloth cleaning kit. Our billiard balls are Aramith's, a renowned brand in the sector. To accurately complete the billiard room, we also offer a cleverly designed lamp to give uniform lighting to the game board: it is a 170W L.E.D. lamp weighing in at 85kg (=188 pounds) and fixed to the ceiling through adjustable steel wire ropes.