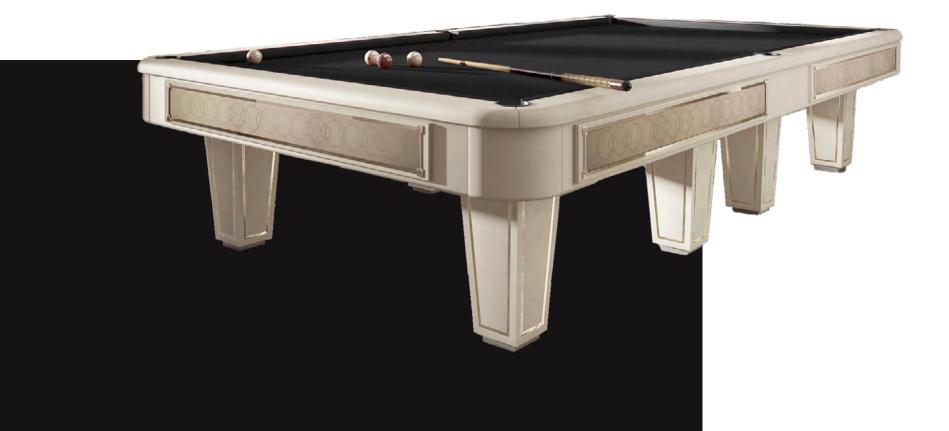

## CLASSIC

Classic billiard table is a contemporary masterpiece with some classic accents such as carved decorations, gold and silver foil details and precious inserts.

They are designed in cooperation with italian professional pool players, following tournament specification, without sacrifing a cutting looks.

These billiards are eclectic pieces, ideally suited to both modern and classic interiors where the owner has an eye for quality as well as style.

Classic billiards are available in all sizes from 7 FT to 12 FT.