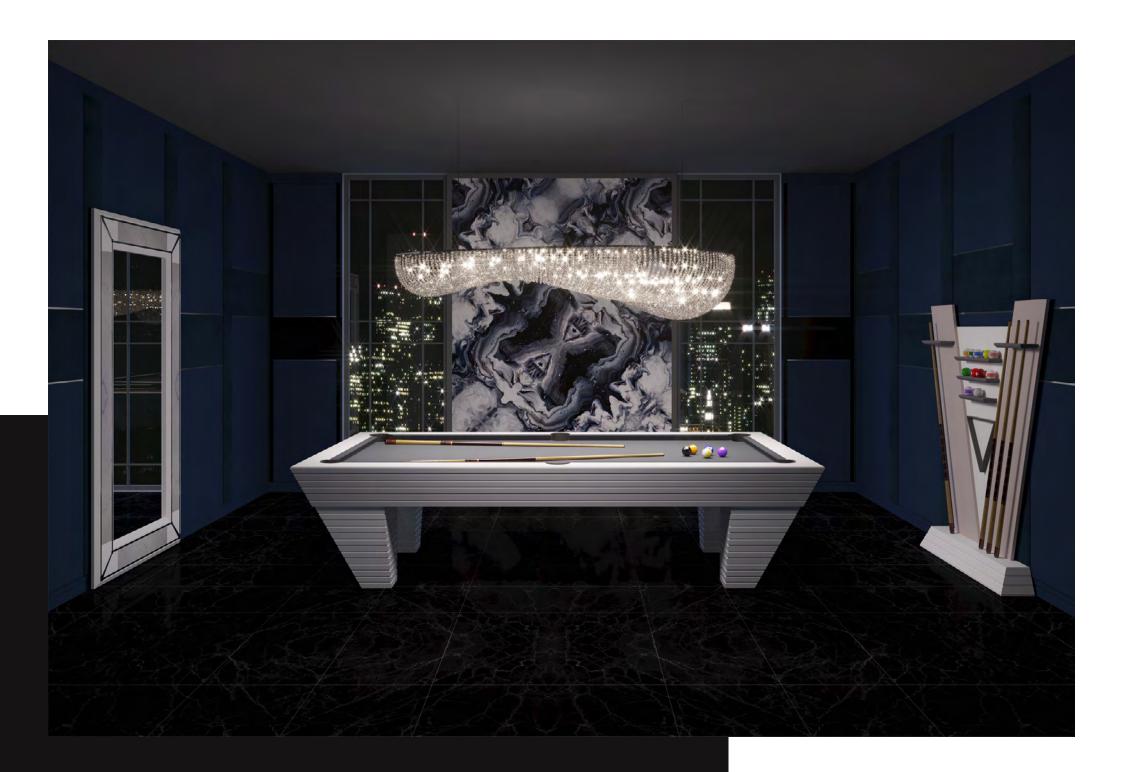

To complement our professional pool tables, we provide all necessary accessories to play pool: wooden cues, billiard balls, chalks box, lacquered triangle, and cloth cleaning kit. Our billiard balls are Aramith's, a renowned brand in the sector. To accurately complete the billiard room, we also offer a cleverly designed lamp to give uniform lighting to the game board: it is a 170W L.E.D. lamp weighing in at 85kg (=188 pounds) and fixed to the ceiling through adjustable steel wire ropes.

## COLORS AND FINISHES

- All Vismara colors palette
- Matt lacquering
- Glossy lacquering
- Soft touch lacquering
- Cloth colors from Simoni's palette

) EXTRA ACCESSORIES

- Three models of cue rack
- Professional pool lamp
- Billiard balls
- Cues

## ACCESSORIES Cloth cleaning kit Chalks Balls Cues

Cue rack

Triangle

33 VISMARADESIGN

## Accessories

Complete with a triangle, six cues and 16 balls, Vismara Cue Racks complete the billiards room with all the accessories needed. Thanks to the rack's design, these pieces bring elegance to the space even when billiard room is not in use.

Three different models are available: Body model, the most classical one, the Frame model adorned with precious inserts and the most contemporary one, the Newde model.

BODY

NEWDE

FRAME

VISIT OUR WEBSITE

vismara.it