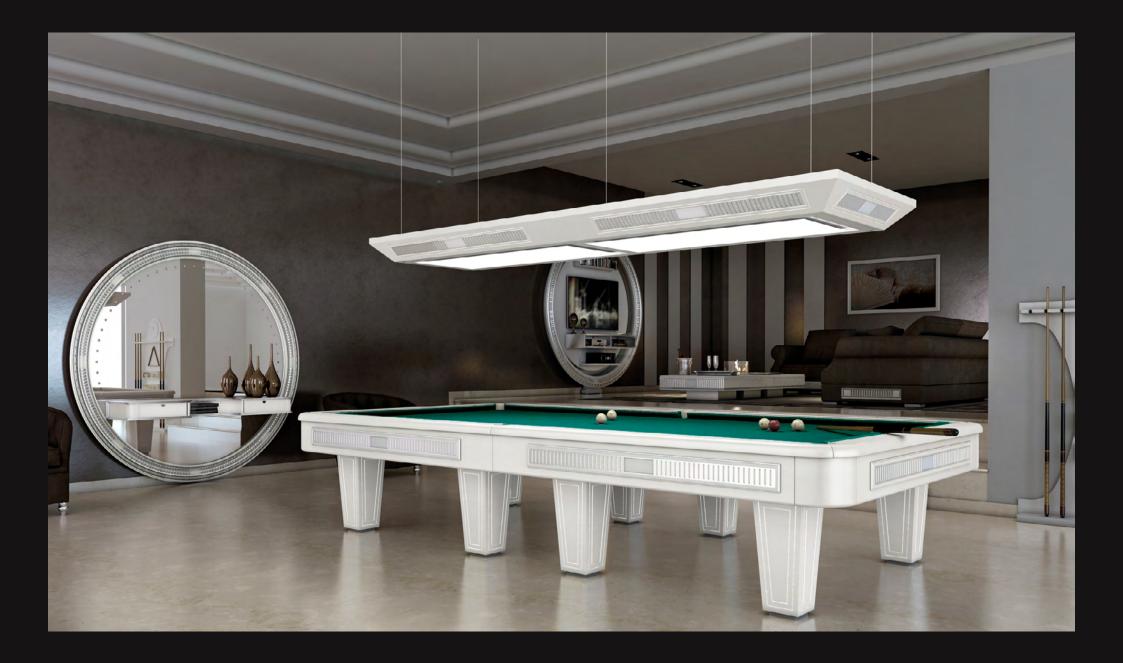

To complement our professional pool tables, we provide all necessary accessories to play pool: wooden cues, billiard balls, chalks box, lacquered triangle, and cloth cleaning kit. Our billiard balls are Aramith's, a renowned brand in the sector. To accurately complete the billiard room, we also offer a cleverly designed lamp to give uniform lighting to the game board: it is a 170W L.E.D. lamp weighing in at 85kg (=188 pounds) and fixed to the ceiling through adjustable steel wire ropes.

## CLASSIC

Classic billiard table is a contemporary masterpiece with some classic accents such as carved decorations, gold and silver foil details and precious inserts.

They are designed in cooperation with italian professional pool players, following tournament specification, without sacrifing a cutting looks.

These billiards are eclectic pieces, ideally suited to both modern and classic interiors where the owner has an eye for quality as well as style.

Classic billiards are available in all sizes from 7 FT to 12 FT.