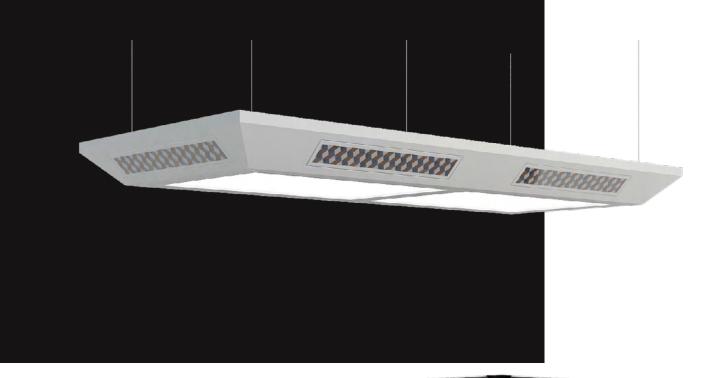

To complement our professional pool tables, we provide all necessary accessories to play pool: wooden cues, billiard balls, chalks box, lacquered triangle, and cloth cleaning kit. Our billiard balls are Aramith's, a renowned brand in the sector. To accurately complete the billiard room, we also offer a cleverly designed lamp to give uniform lighting to the game board: it is a 170W L.E.D. lamp weighing in at 85kg (=188 pounds) and fixed to the ceiling through adjustable steel wire ropes.