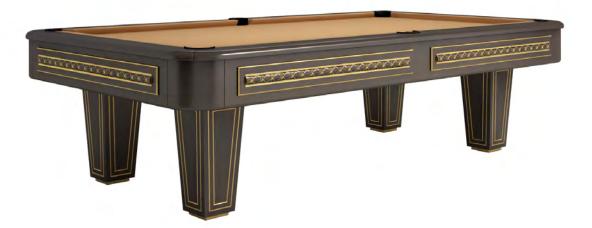

## CLASSIC

Classic billiard table is a contemporary masterpiece with some classic accents...**more** 

## CLASSIC

Classic billiard table is a contemporary masterpiece with some classic accents such as carved decorations, gold and silver foil details and precious inserts.

They are designed in cooperation with italian professional pool players, following tournament specification, without sacrifing a cutting looks.

These billiards are eclectic pieces, ideally suited to both modern and classic interiors where the owner has an eye for quality as well as style.

Classic billiards are available in all sizes from 7 FT to 12 FT.