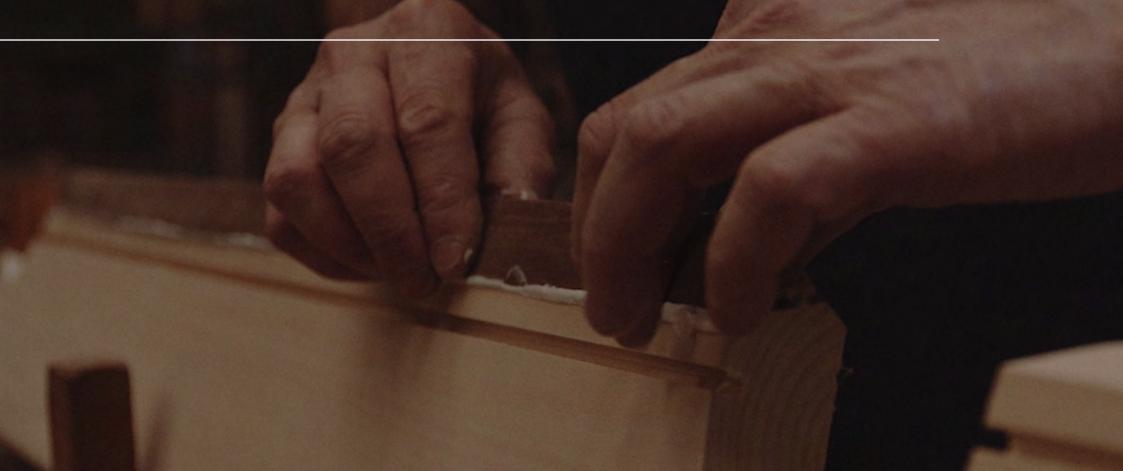

## THE NEW CONCEPT OF POOL TABLE

Our professional pool tables are the result of a long craft tradition, whose secrets have been developed and bequeathed for three generations. This artisanal work requires patience and considerable efforts and this is why only few experts and enthusiasts keep practising it today.

The structure of our pool tables is made of weathered solid wood: the first seasoning takes place in the wood dryer, while the second one occurs in our laboratory, where it is left to stand for at least one year, before processing it.

The external structure – legs and bumpers – is made of MDF, a peculiar material that provides the pool table with a perfect solidity.

What makes our pool tables unique is a traditional albeit disused technique, namely the usage of 10 mm bolts with a clamping bush placed inside the bumper. This is a method that requires more time, if compared with the more common use of external bolts. Through this mechanism our pool tables ensure utmost tightness and excellent aesthetic results. As far as the surface is concerned, the use of slates is essential to grant perfect balance and maximum precision while playing pool. Slates come from Lavagna, a Ligurian city rich in this flat rock. According to the size of the pool table, different quantities of slate can be used: with 7'/8' pool tables only one slate is used, with 9' pool tables three slates of 25mm are regularly used, while for the biggest size - the 12' one - five slates of 40mm are used. After laying and flattening the slate, we cover the surface with a specific cloth produced by a Belgian company leader in the sector, Simonis. The pool table felt is made of wool and cotton. A genuine leather upholstery refinishes and completes the pool table pots too.