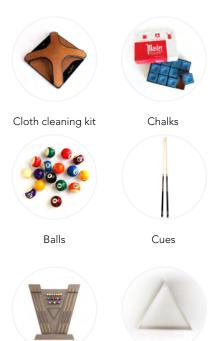

## THE NEW CONCEPT OF POOL TABLE

Our professional pool tables are the result of a long craft tradition, whose secrets have been developed and bequeathed for three generations. This artisanal work requires patience and considerable efforts and this is why only few experts and enthusiasts keep practising it today.

The structure of our pool tables is made of weathered solid wood: the first seasoning takes place in the wood dryer, while the second one occurs in our laboratory, where it is left to stand for at least one year, before processing it.

The external structure – legs and bumpers – is made of MDF, a peculiar material that provides the pool table with a perfect solidity.

What makes our pool tables unique is a traditional albeit disused technique, namely the usage of 10 mm bolts with a clamping bush placed inside the bumper. This is a method that requires more time, if compared with the more common use of external bolts. Through this mechanism our pool tables ensure utmost tightness and excellent aesthetic results. As far as the surface is concerned, the use of slates is essential to grant perfect balance and maximum precision while playing pool. Slates come from Lavagna, a Ligurian city rich in this flat rock. According to the size of the pool table, different quantities of slate can be used: with 7'/8' pool tables only one slate is used, with 9' pool tables three slates of 25mm are regularly used, while for the biggest size - the 12' one - five slates of 40mm are used. After laying and flattening the slate, we cover the surface with a specific cloth produced by a Belgian company leader in the sector, Simonis. The pool table felt is made of wool and cotton. A genuine leather upholstery refinishes and completes the pool table pots too.

Our pool tables can be decorated with different styles, classical or modern ones, along with the possibility to be adorned with various materials like gold and silver leaf, embroidered European leathers, inlaid briar-roots, precious marbles and so forth.

### NEWDE

A complete one-off, the Newde is the ultimate luxury pool table, combining exceptional game play with modernist look.

With a pleasing tilted design this 9 FT American pool table appears bolt and prominent in a room.

The Newde is available in a vast range of finishes and colours to perfectly suit your requirements. Newde is available in all sizes from 7 FT to 12 FT.

### NEWDE

| PLAYING SURFACE: | solid, smooth slate slab |
|------------------|--------------------------|
| CLOTH:           | Simonis                  |
| POCKETS:         | covered in leather       |
| STRUCTURE:       | solid wood and MDF       |