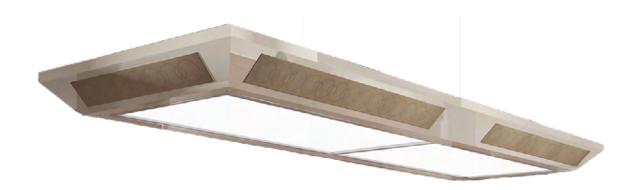

To complement our professional pool tables, we provide all necessary accessories to play pool: wooden cues, billiard balls, chalks box, lacquered triangle, and cloth cleaning kit. Our billiard balls are Aramith's, a renowned brand in the sector. To accurately complete the billiard room, we also offer a cleverly designed lamp to give uniform lighting to the game board: it is a 170W L.E.D. lamp weighing in at 85kg (=188 pounds) and fixed to the ceiling through adjustable steel wire ropes.