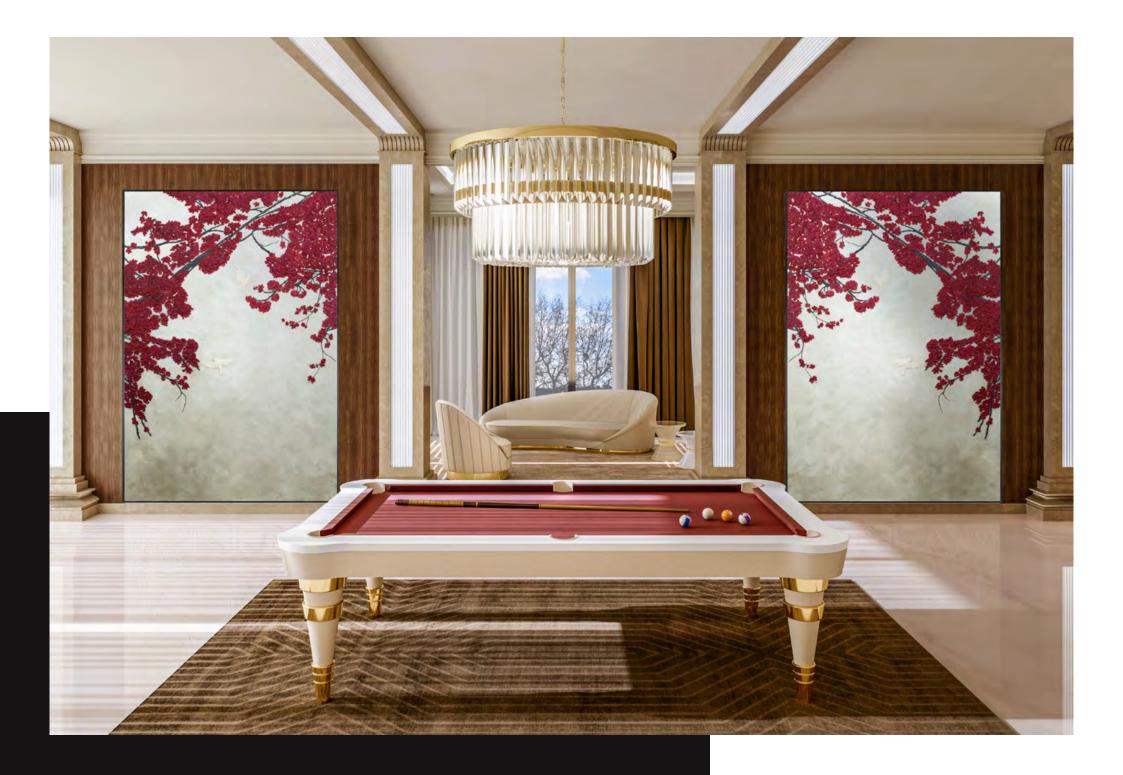

### NEWDE

A complete one-off, the Newde is the ultimate luxury pool table, combining exceptional...**more** 

### NEWDE

A complete one-off, the Newde is the ultimate luxury pool table, combining exceptional game play with modernist look.

With a pleasing tilted design this 9 FT American pool table appears bolt and prominent in a room.

The Newde is available in a vast range of finishes and colours to perfectly suit your requirements. Newde is available in all sizes from 7 FT to 12 FT.