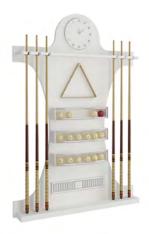

## Accessories

Complete with a triangle, six cues and 16 balls, Vismara Cue Racks complete the billiards room with all the accessories needed. Thanks to the rack's design, these pieces bring elegance to the space even when billiard room is not in use.

Three different models are available: Body model, the most classical one, the Frame model adorned with precious inserts and the most contemporary one, the Newde model.

BODY

NEWDE

FRAME

VISIT OUR WEBSITE

vismara.it