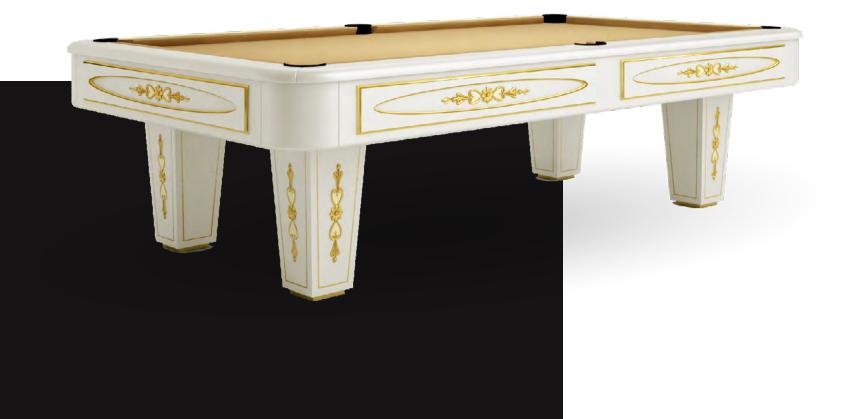

## CLASSIC

Classic billiard table is a contemporary masterpiece with some classic accents such as carved decorations, gold and silver foil details and precious inserts.

They are designed in cooperation with italian professional pool players, following tournament specification, without sacrifing a cutting looks.

These billiards are eclectic pieces, ideally suited to both modern and classic interiors where the owner has an eye for quality as well as style.

Classic billiards are available in all sizes from 7 FT to 12 FT.

### CLASSIC

PLAYING SURFACE: CLOTH: POCKETS:

solid, smooth slate slab Simonis covered in leather

STRUCTURE: INSERTS: DETAILS:

solid wood and MDF decorative inserts at choice metals