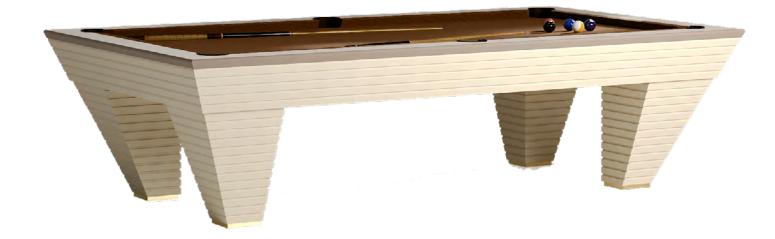

### NEWDE

A complete one-off, the Newde is the ultimate luxury pool table, combining exceptional game play with modernist look.

With a pleasing tilted design this 9 FT American pool table appears bolt and prominent in a room.

The Newde is available in a vast range of finishes and colours to perfectly suit your requirements. Newde is available in all sizes from 7 FT to 12 FT.

### NEWDE

| PLAYING SURFACE: | solid, smooth slate slab |
|------------------|--------------------------|
| CLOTH:           | Simonis                  |
| POCKETS:         | covered in leather       |
| STRUCTURE:       | solid wood and MDF       |

#### AVAILABLE SIZE 7 FT | 8 FT | 9 FT | 10 FT | 12 FT

Triangle

Cue rack