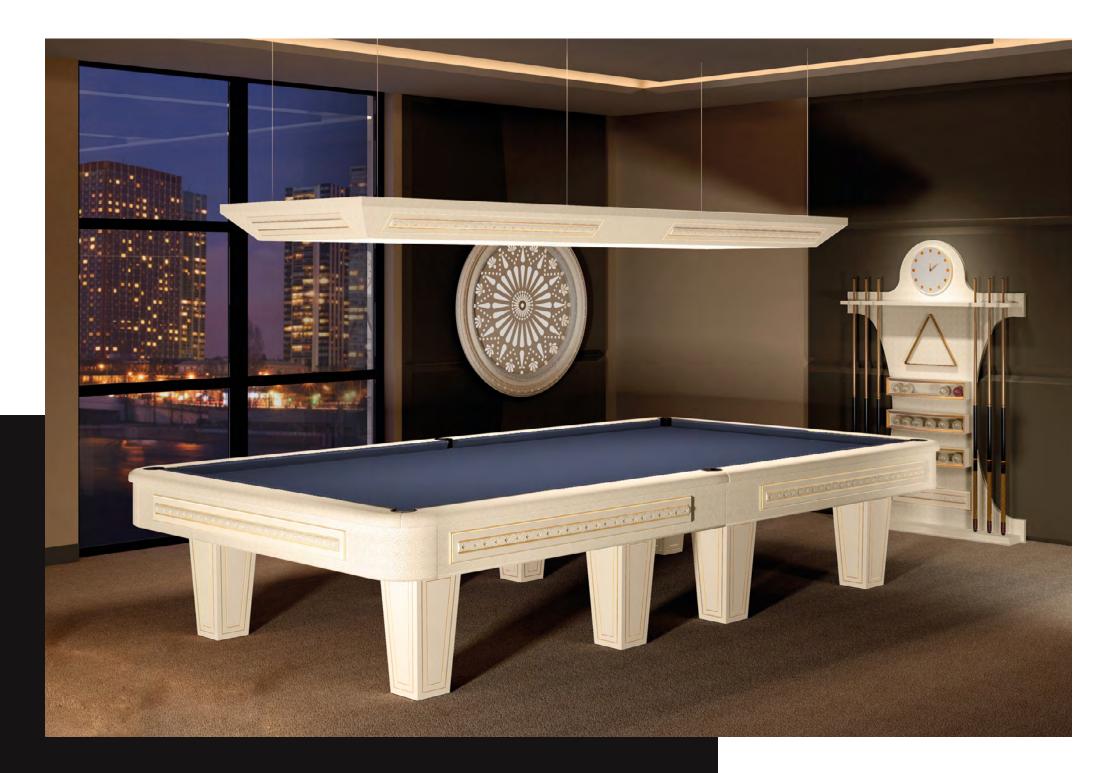

### NEWDE

A complete one-off, the Newde is the ultimate luxury pool table, combining exceptional...**more** 

### NEWDE

A complete one-off, the Newde is the ultimate luxury pool table, combining exceptional game play with modernist look.

With a pleasing tilted design this 9 FT American pool table appears bolt and prominent in a room.

The Newde is available in a vast range of finishes and colours to perfectly suit your requirements. Newde is available in all sizes from 7 FT to 12 FT.