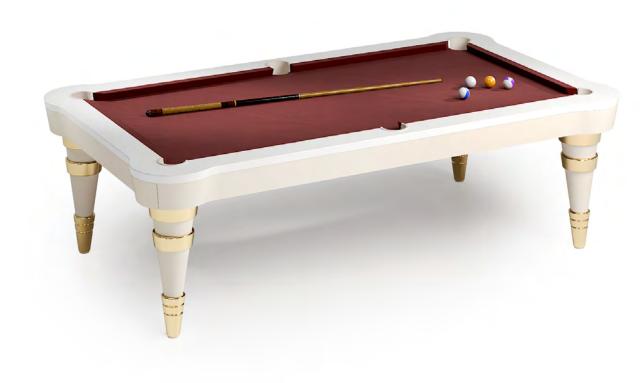

## REGIS

Looking for something totally different?

Look no further than the Regis pool dining table from Vismara creations.

Available as a 7/8 FT or 9 FT totally covered with european leather available in many colors.

Regis is an absolutely stunning luxury pool dining table, which combines Italian design and ancient manufacturing techniques.

### REGIS

PLAYING SURFACE: CLOTH: POCKETS: STRUCTURE: solid, smooth slate slab Simonis covered in leather MDF and iron

#### AVAILABLE SIZE 7 FT | 8 FT | 9 FT

COVERING: TOP: DETAILS: STRUCTURE: european leather laquered wood metals solid wood and iron