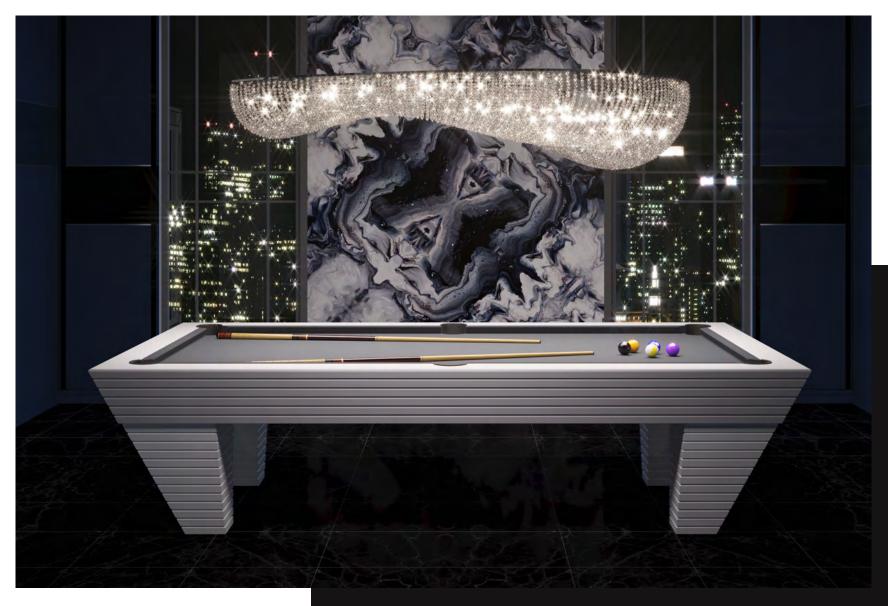

### NEWDE

A complete one-off, the Newde is the ultimate luxury pool table, combining exceptional...**more** 

### NEWDE

A complete one-off, the Newde is the ultimate luxury pool table, combining exceptional game play with modernist look.

With a pleasing tilted design this 9 FT American pool table appears bolt and prominent in a room.

The Newde is available in a vast range of finishes and colours to perfectly suit your requirements. Newde is available in all sizes from 7 FT to 12 FT.

### NEWDE

| PLAYING SURFACE: | solid, smooth slate slab |
|------------------|--------------------------|
| CLOTH:           | Simonis                  |
| POCKETS:         | covered in leather       |
| STRUCTURE:       | solid wood and MDF       |