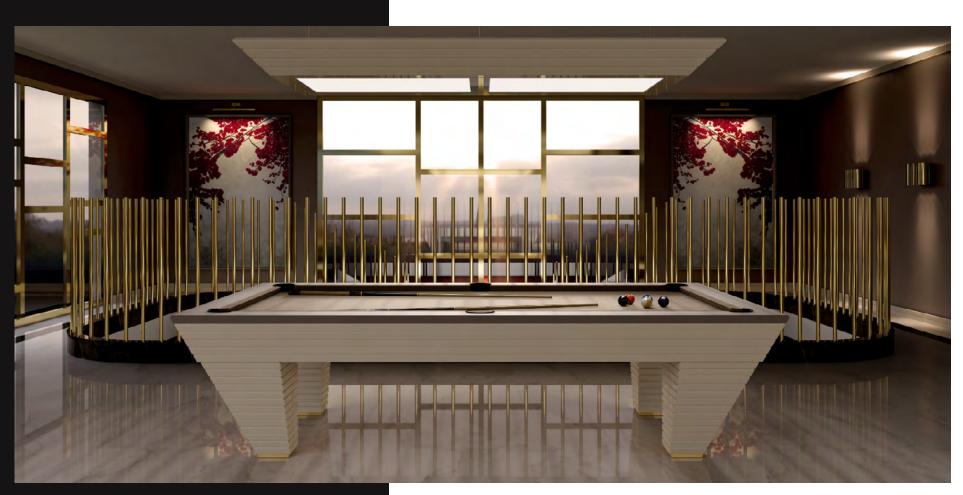

### NEWDE

A complete one-off, the Newde is the ultimate luxury pool table, combining exceptional game play with modernist look.

With a pleasing tilted design this 9 FT American pool table appears bolt and prominent in a room.

The Newde is available in a vast range of finishes and colours to perfectly suit your requirements. Newde is available in all sizes from 7 FT to 12 FT.

### NEWDE

| PLAYING SURFACE: | solid, smooth slate slab |
|------------------|--------------------------|
| CLOTH:           | Simonis                  |
| POCKETS:         | covered in leather       |
| STRUCTURE:       | solid wood and MDF       |