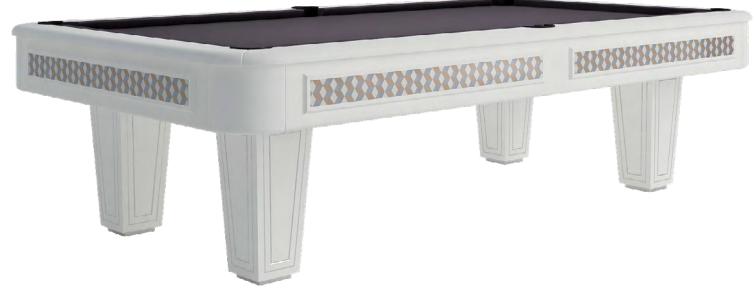

#### REGIS

Looking for something totally different? Look no further than the Regis pool dining table...**more** 

## REGIS

Looking for something totally different?

Look no further than the Regis pool dining table from Vismara creations.

Available as a 7/8 FT or 9 FT totally covered with european leather available in many colors.

Regis is an absolutely stunning luxury pool dining table, which combines Italian design and ancient manufacturing techniques.