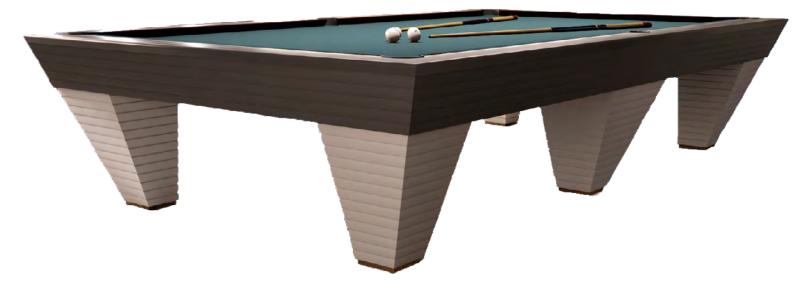

## CLASSIC

Classic billiard table is a contemporary masterpiece with some classic accents such as carved decorations, gold and silver foil details and precious inserts.

They are designed in cooperation with italian professional pool players, following tournament specification, without sacrifing a cutting looks.

These billiards are eclectic pieces, ideally suited to both modern and classic interiors where the owner has an eye for quality as well as style.

Classic billiards are available in all sizes from 7 FT to 12 FT.

### CLASSIC

PLAYING SURFACE: CLOTH: POCKETS:

solid, smooth slate slab Simonis covered in leather

STRUCTURE: INSERTS: DETAILS:

solid wood and MDF decorative inserts at choice metals

#### 7 FT | 8 FT | 9 FT | 10 FT | 12 FT AVAILABLE SIZE