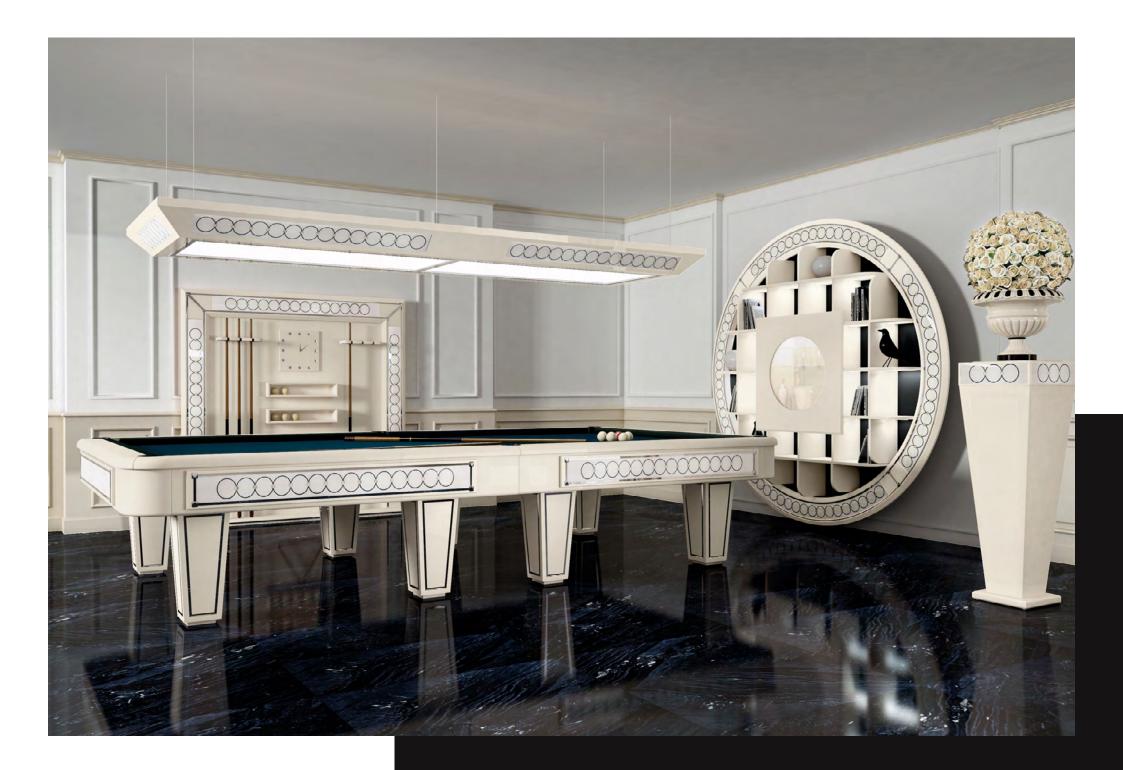

### NEWDE

A complete one-off, the Newde is the ultimate luxury pool table, combining exceptional game play with modernist look.

With a pleasing tilted design this 9 FT American pool table appears bolt and prominent in a room.

The Newde is available in a vast range of finishes and colours to perfectly suit your requirements. Newde is available in all sizes from 7 FT to 12 FT.