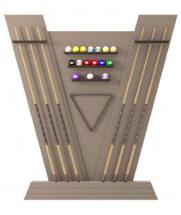

## Accessories

Complete with a triangle, six cues and 16 balls, Vismara Cue Racks complete the billiards room with all the accessories needed. Thanks to the rack's design, these pieces bring elegance to the space even when billiard room is not in use.

Three different models are available: Body model, the most classical one, the Frame model adorned with precious inserts and the most contemporary one, the Newde model.

BODY

NEWDE

FRAME

VISIT OUR WEBSITE

vismara.it