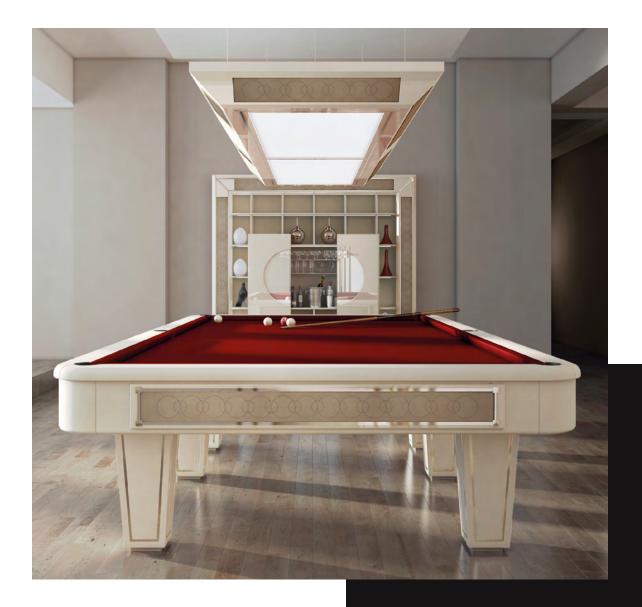

### NEWDE

A complete one-off, the Newde is the ultimate luxury pool table, combining exceptional game play with modernist look.

With a pleasing tilted design this 9 FT American pool table appears bolt and prominent in a room.

The Newde is available in a vast range of finishes and colours to perfectly suit your requirements. Newde is available in all sizes from 7 FT to 12 FT.

To complement our professional pool tables, we provide all necessary accessories to play pool: wooden cues, billiard balls, chalks box, lacquered triangle, and cloth cleaning kit. Our billiard balls are Aramith's, a renowned brand in the sector. To accurately complete the billiard room, we also offer a cleverly designed lamp to give uniform lighting to the game board: it is a 170W L.E.D. lamp weighing in at 85kg (=188 pounds) and fixed to the ceiling through adjustable steel wire ropes.