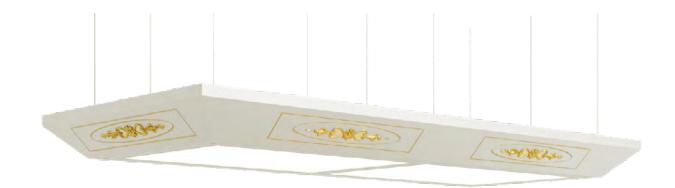

To complement our professional pool tables, we provide all necessary accessories to play pool: wooden cues, billiard balls, chalks box, lacquered triangle, and cloth cleaning kit. Our billiard balls are Aramith's, a renowned brand in the sector. To accurately complete the billiard room, we also offer a cleverly designed lamp to give uniform lighting to the game board: it is a 170W L.E.D. lamp weighing in at 85kg (=188 pounds) and fixed to the ceiling through adjustable steel wire ropes.