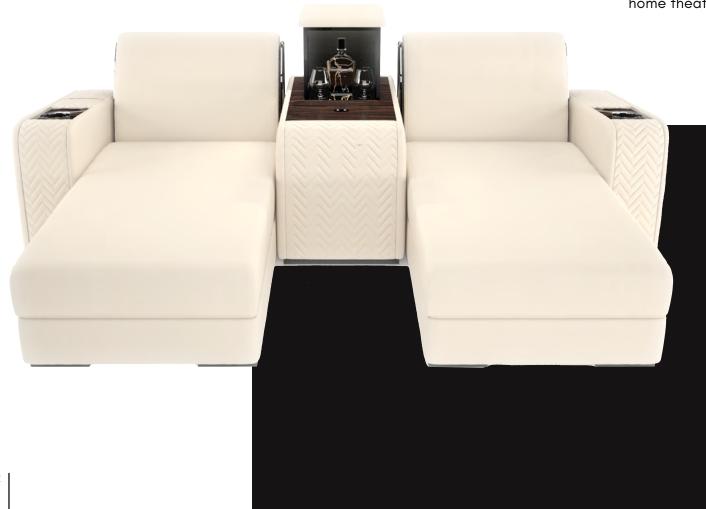

### The seating

Vismara luxury theater seat provides excellent ergonomic support, matches the viewers style and comfort needs, and is specifically engineered for home theater viewing. Customization of our products are core tenets of our philosophy. For the all 4 models you can choose between reclining seats, day-bed both in curved or straight row layout. With Italian leathers, top quality fabrics, and woodwork, we never compromise on quality.

### COMFORT

STRAIGHT ROW

**CURVED ROW** 

**RECLINING SEAT** 

DAYBED SEAT

LOVESEAT

COM.TA.27

W: 27 cm |10,6"

### Lift bar armrest

Large arm with built-in bar unit with lift mechanism. Top lacquered.Complete of keyboard to control lift movement. No refrigeration

12