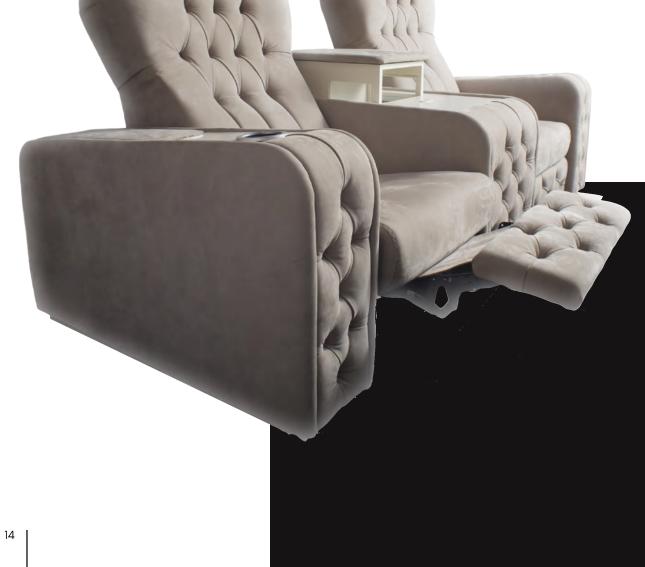

### THE SEATING

Vismara luxury theater seats provides excellent ergonomic support, matches the viewers style and comfort needs, and is specifically...more

### The seating

Vismara luxury theater seat provides excellent ergonomic support, matches the viewers style and comfort needs, and is specifically engineered for home theater viewing. Customization of our products are core tenets of our philosophy. For the all 4 models you can choose between reclining seats, day-bed both in curved or straight row layout. With Italian leathers, top quality fabrics, and woodwork, we never compromise on quality.

Pop-up USB

Straight armrest

colors. Bold stitches.

Curved armrest

Reclining seats

Complete of reclining mechanism for backrest and footrest.Upholstered in leather or fabric (different materials and colors available). Bold stitches. Head cushion.