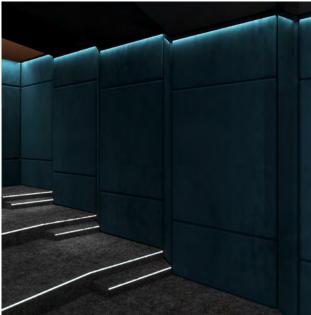

### The acoustic treatment

Vismara home theater acoustic treatment combines exclusive aesthetic with a performing acoustic functionality. Our acoustic boiseries are studied to control and to reduce noise, eliminate slap echo and control comb filtering in a room. The objective is to enhance the properties of sound by improving sound quality with sound absorbing panels. This aspect is called sound absorption which is different than soundproofing.

### The sound insulation

Vismara can take care of the sound insulation of the room which is typically used to keep sound from escaping a room. In case of need, the sound absorption material will be hide behind acoustic panels to insulate the room.