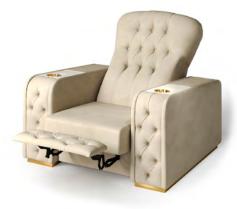

### **CHEST**

Chest model conveys all the class of a proper sitting room, while inviting you to snuggle up...**more** 

### **CHEST**

Chest model conveys all the class of a proper sitting room, while inviting you to snuggle up and settle in. Chesterfield style features plush, deep tufts and a rich tradition of English craftsmanship. It cuts a fine figure. The brilliant design comes with bespoke elements like a cupholder, even a swivel tray.

### Reclining seats

Complete of reclining mechanism for backrest and footrest. Upholstered in leather or fabric (different materials and colors available). Handmade capitonné.