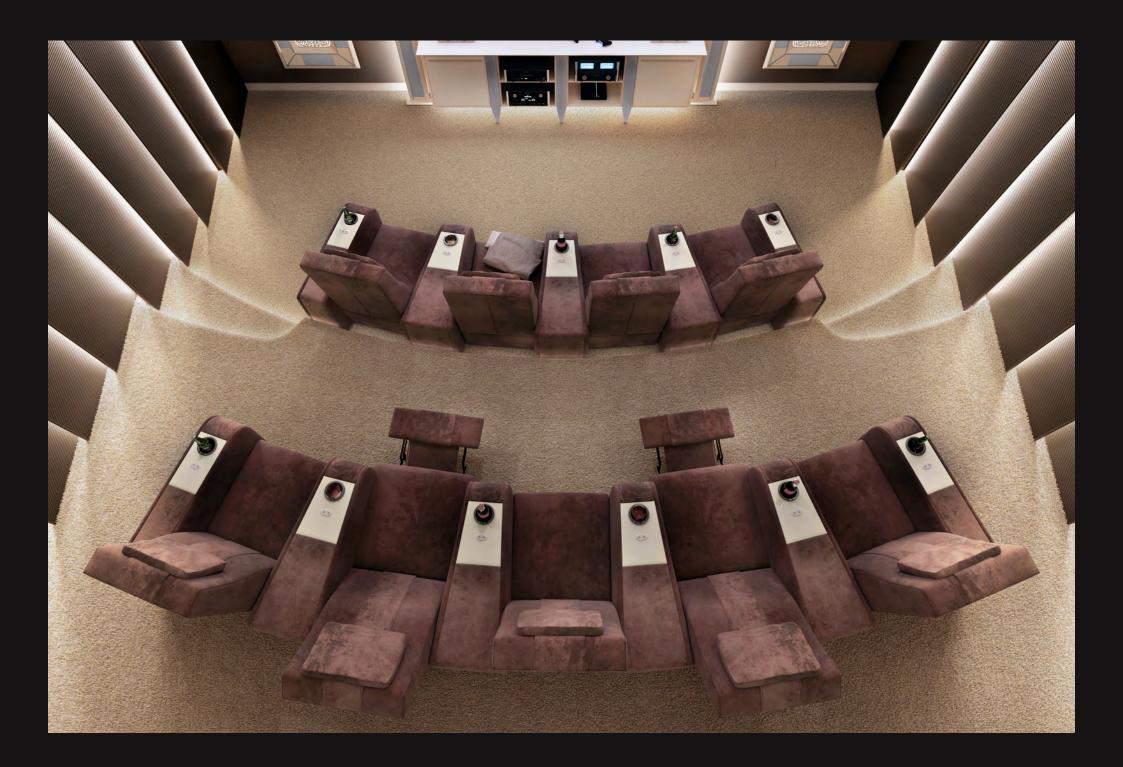

### THE SEATING

Vismara luxury theater seats provides excellent ergonomic support, matches the viewers style and comfort needs, and is specifically...more

### The seating

Vismara luxury theater seat provides excellent ergonomic support, matches the viewers style and comfort needs, and is specifically engineered for home theater viewing. Customization of our products are core tenets of our philosophy. For the all 4 models you can choose between reclining seats, day-bed both in curved or straight row layout. With Italian leathers, top quality fabrics, and woodwork, we never compromise on quality.