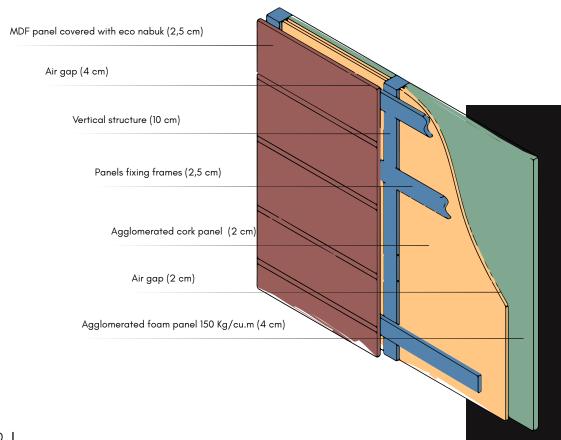

### The sound insulation

Vismara can take care of the sound insulation of the room which is typically used to keep sound from escaping a room. In case of need, the sound absorption material will be hide behind acoustic panels to insulate the room.

Sound insulation clips for the walls to block the low frequency noise. By considering that inside a Home theater there is an average of 75/80 dB, by adding our sound insulation system from outside you will feel only 35 dB.