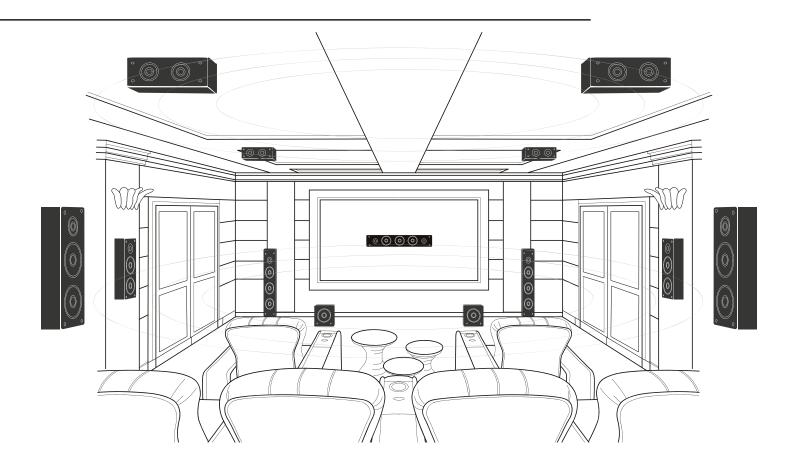

### The a/v automation system

Every Vismara Home theater is equipped with pioneering audio/visual and automation equipment to transport you to the limits of your imagination. The systems are studied according to the room size, budget, and performance you are strive to achive. You can feel the sound with the best Dolby Atmos Sound speakers (integrated in panels or on-sight).