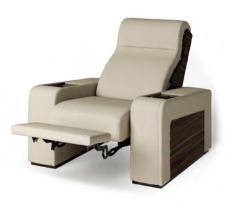

### The seating

Vismara luxury theater seat provides excellent ergonomic support, matches the viewers style and comfort needs, and is specifically engineered for home theater viewing. Customization of our products are core tenets of our philosophy. For the all 4 models you can choose between reclining seats, day-bed both in curved or straight row layout. With Italian leathers, top quality fabrics, and woodwork, we never compromise on quality.

Pop-up USB

Straight armrest

colors. Bold stitches.

Curved armrest

Reclining seats

Complete of reclining mechanism for backrest and footrest.Upholstered in leather or fabric (different materials and colors available). Bold stitches. Head cushion.