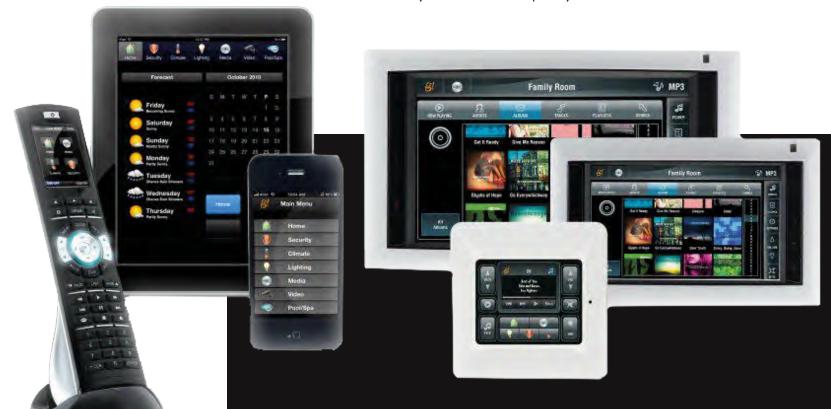

### **AUTOMATION**

The control of the entire room can be easily done with a tablet or a universal remote control thanks to our high-performing automation system. The home theater can be also controlled by any kind of automation clients already have at home. Remote diagnostics alert us if performance ever falls below optimum, so any issues can be quickly rectified.