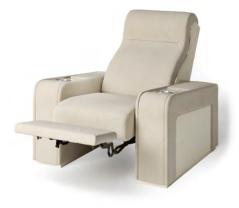

### The seating

Vismara luxury theater seat provides excellent ergonomic support, matches the viewers style and comfort needs, and is specifically engineered for home theater viewing. Customization of our products are core tenets of our philosophy. For the all 4 models you can choose between reclining seats, day-bed both in curved or straight row layout. With Italian leathers, top quality fabrics, and woodwork, we never compromise on quality.

Pop-up USB

Straight armrest

colors. Bold stitches.

Curved armrest

Reclining seats

Complete of reclining mechanism for backrest and footrest.Upholstered in leather or fabric (different materials and colors available). Bold stitches. Head cushion.