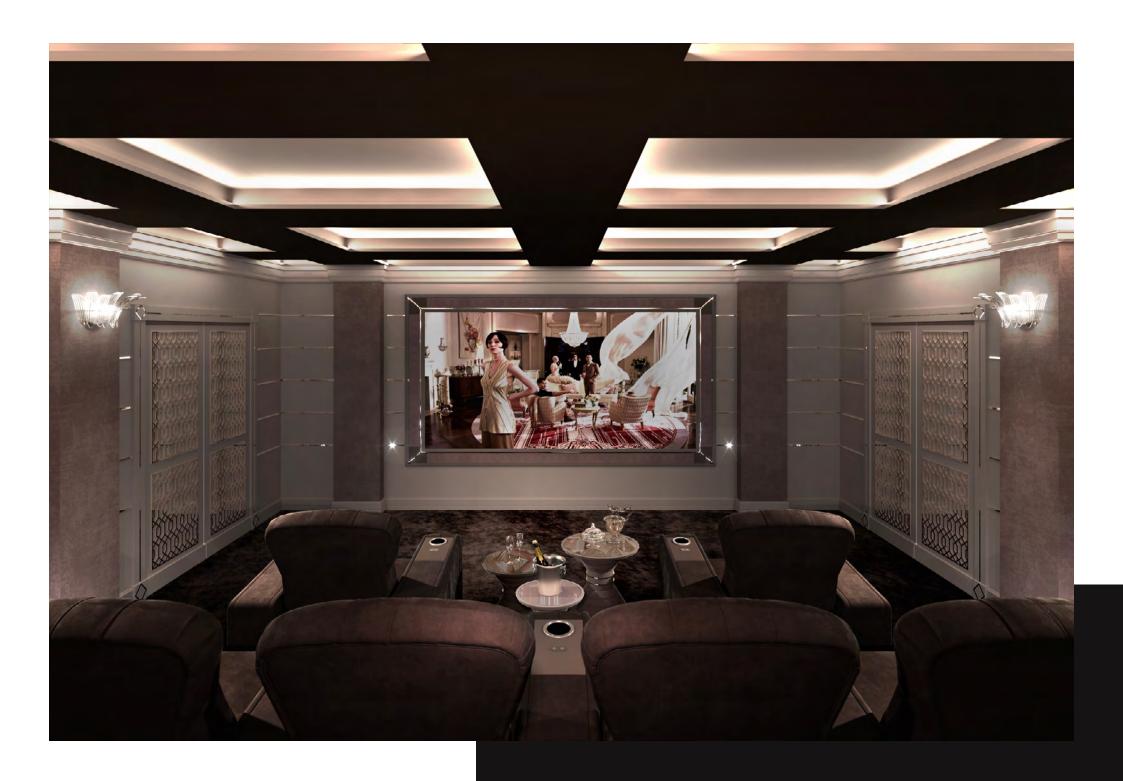

### THE ACOUSTIC TREATMENT

Vismara home theater acoustic treatment combines exclusive aesthetic with a performing acoustic functionality. Our acoustic boiserie is...more

### The acoustic treatment

Vismara home theater acoustic treatment combines exclusive aesthetic with a performing acoustic functionality. Our acoustic boiseries are studied to control and to reduce noise, eliminate slap echo and control comb filtering in a room. The objective is to enhance the properties of sound by improving sound quality with sound absorbing panels. This aspect is called sound absorption which is different than soundproofing.

Customize your Home theater with a wide range of materials, including luxury fitted carpets, european leather and acoustic-enhancing 3D fabrics in a vast palette of colours.