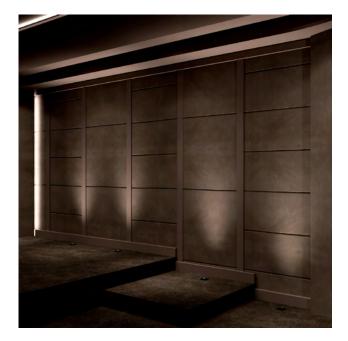

### The acoustic treatment

Vismara home theater acoustic treatment combines exclusive aesthetic with a performing acoustic functionality. Our acoustic boiseries are studied to control and to reduce noise, eliminate slap echo and control comb filtering in a room. The objective is to enhance the properties of sound by improving sound quality with sound absorbing panels. This aspect is called sound absorption which is different than soundproofing.

### The sound insulation

Vismara can take care of the sound insulation of the room which is typically used to keep sound from escaping a room. In case of need, the sound absorption material will be hide behind acoustic panels to insulate the room.