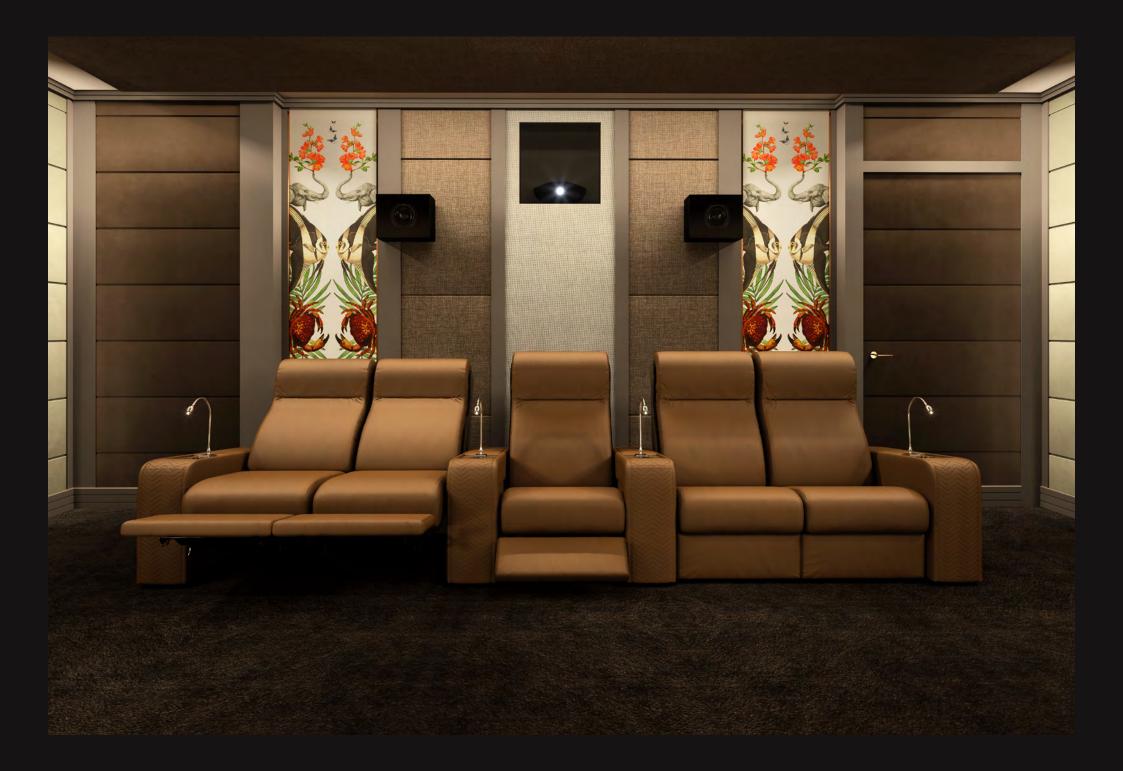

### THE SEATING

Vismara luxury theater seats provides excellent ergonomic support, matches the viewers style and comfort needs, and is specifically...more

### The seating

Vismara luxury theater seat provides excellent ergonomic support, matches the viewers style and comfort needs, and is specifically engineered for home theater viewing. Customization of our products are core tenets of our philosophy. For the all 4 models you can choose between reclining seats, day-bed both in curved or straight row layout. With Italian leathers, top quality fabrics, and woodwork, we never compromise on quality.