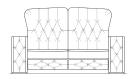

### **CHEST**

Chest model conveys all the class of a proper sitting room, while inviting you to snuggle up...**more** 

### **CHEST**

Chest model conveys all the class of a proper sitting room, while inviting you to snuggle up and settle in. Chesterfield style features plush, deep tufts and a rich tradition of English craftsmanship. It cuts a fine figure. The brilliant design comes with bespoke elements like a cupholder, even a swivel tray.