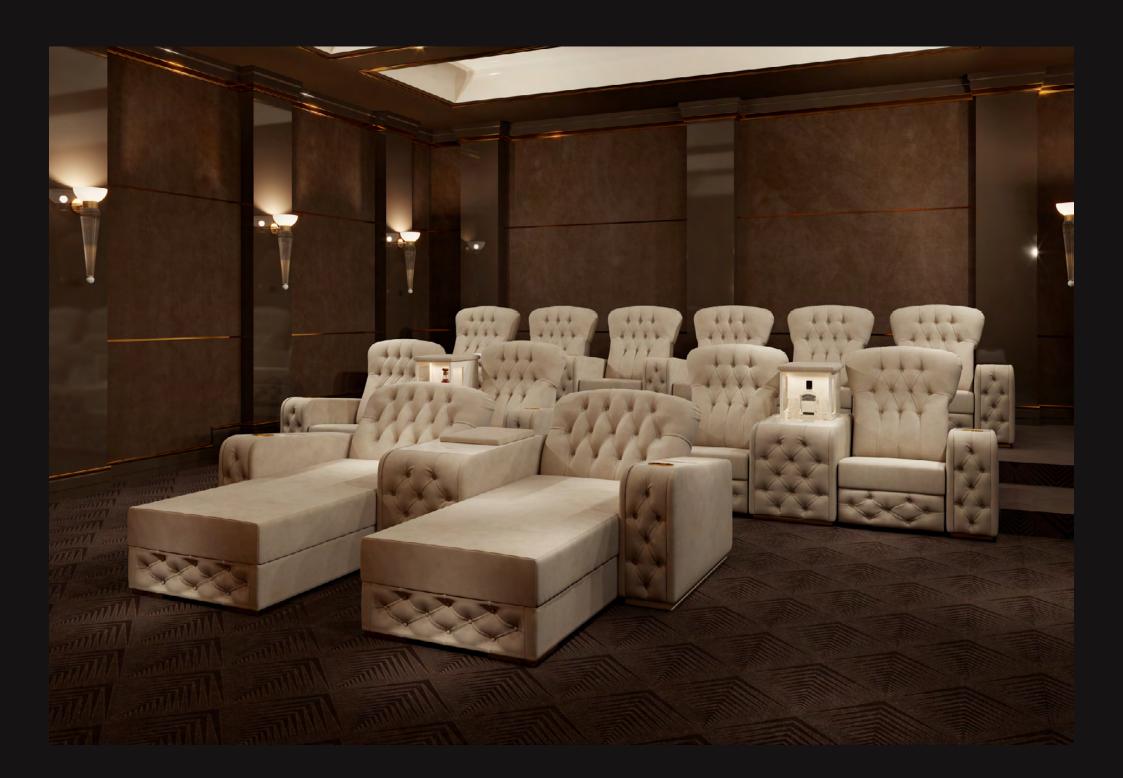

### THE SEATING

Vismara luxury theater seats provides excellent ergonomic support, matches the viewers style and comfort needs, and is specifically...more

### The seating

Vismara luxury theater seat provides excellent ergonomic support, matches the viewers style and comfort needs, and is specifically engineered for home theater viewing. Customization of our products are core tenets of our philosophy. For the all 4 models you can choose between reclining seats, day-bed both in curved or straight row layout. With Italian leathers, top quality fabrics, and woodwork, we never compromise on quality.