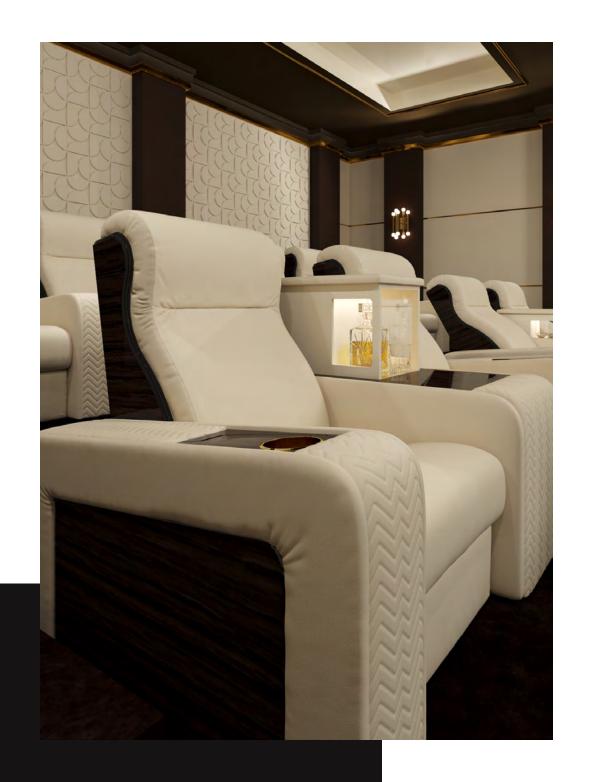

### LUXOR

Luxor model has an organically flowing mixture of clean lines, lacquered wood,...more

### LUXOR

Luxor model has an organically flowing mixture of clean lines, lacquered wood, luxe fabric and leather. The Luxor theater chair marries form and function in a sleek and sophisticated design that breathes elegance and simplicity.