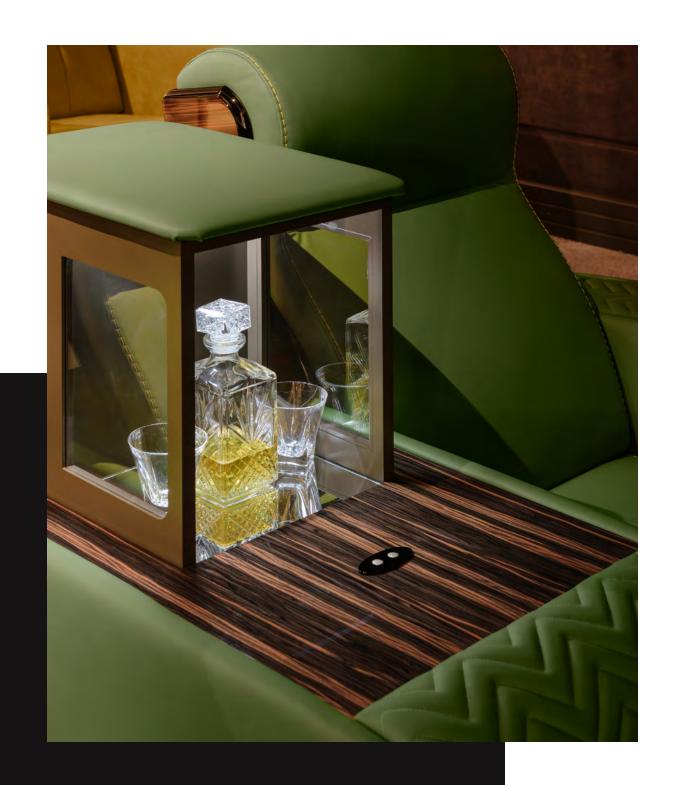

### Lift bar armrest

Large arm with built-in bar unit with lift mechanism. Top lacquered.Complete of keyboard to control lift movement. No refrigeration

12

### Lift bar armrest

Large arm with built-in bar unit with lift mechanism. Top in lacquered colors. Complete of key-board to control lift movement.Automatic lighting when it rises.

No Refrigeration/ No cup holders.

### Lift bar-arm

Large arm with built-in bar unit with lift mechanism. Top in polished Ebony Makassar. Complete of keyboard to control lift movement. Automatic lighting when it rises. No Refrigeration/No cup holders. Quilted pattern along the whole length.