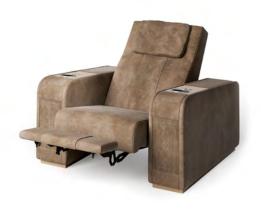

### **COMFORT**

Comfort model features an elegant, comfortable arm profile and is ideal for cinemas with...**more** 

### COMFORT

STRAIGHT ROW

**CURVED ROW** 

**RECLINING SEAT** 

DAYBED SEAT

LOVESEAT

COM.TA.27

W: 27 cm |10,6"

Pop-up USB

Straight armrest

colors. Bold stitches.

Curved armrest

Reclining seats

Complete of reclining mechanism for backrest and footrest.Upholstered in leather or fabric (different materials and colors available). Bold stitches. Head cushion.