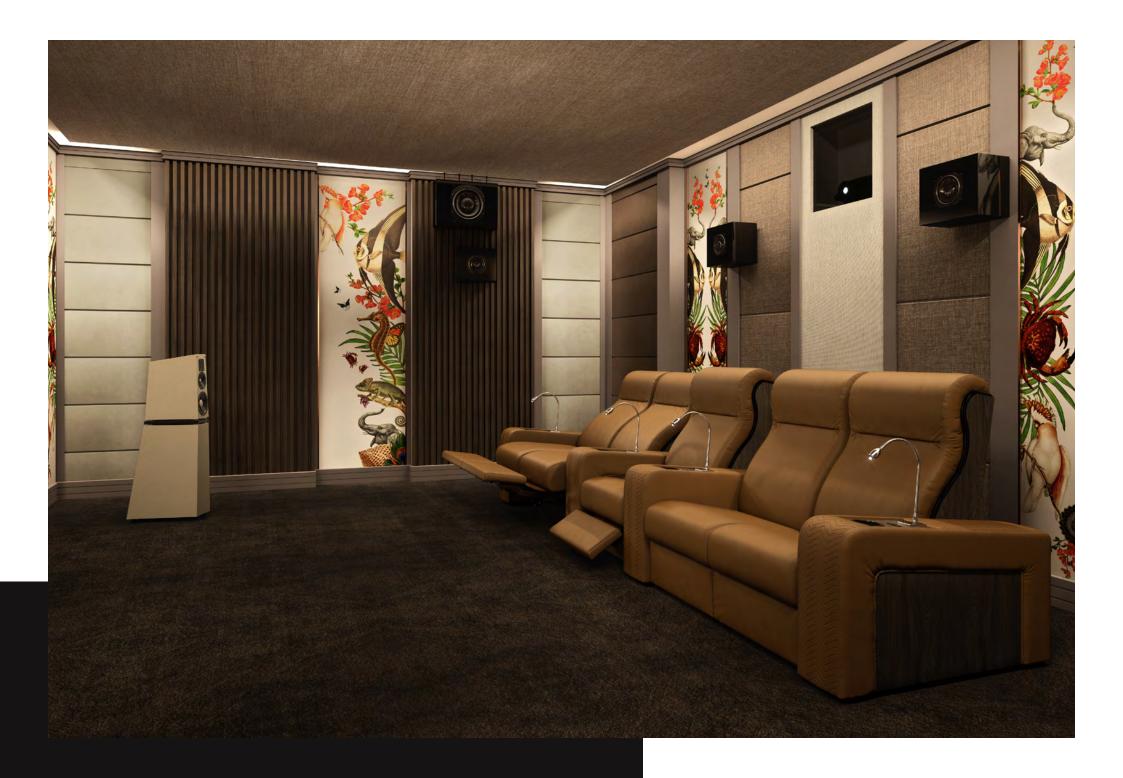

### THE ACOUSTIC TREATMENT

Vismara home theater acoustic treatment combines exclusive aesthetic with a performing acoustic functionality. Our acoustic boiserie is...more

### The acoustic treatment

Vismara home theater acoustic treatment combines exclusive aesthetic with a performing acoustic functionality. Our acoustic boiseries are studied to control and to reduce noise, eliminate slap echo and control comb filtering in a room. The objective is to enhance the properties of sound by improving sound quality with sound absorbing panels. This aspect is called sound absorption which is different than soundproofing.

Customize your Home theater with a wide range of materials, including luxury fitted carpets, european leather and acoustic-enhancing 3D fabrics in a vast palette of colours.