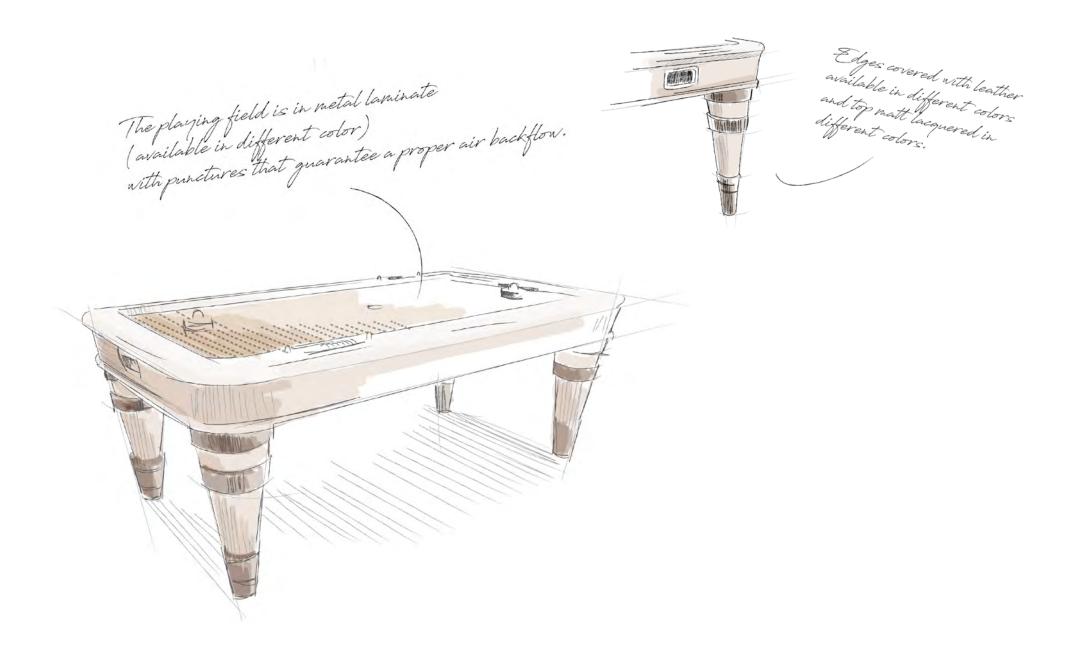

## ARYA

Arya is an Air Hockey table, a dynamic game which involves two players who have to throw the puck into the opponent's goal.

Vismara Air Hockey Table works thanks to boosted engine and fans which guarantee an excellent game fluidity. The engine generates an air pillow on the playing field, to make the disk sliding like on an ice plate.

The playing field is in metal laminate with punctures that guarantee a proper air backflow.The idea is to recreate the Ice hockey game but on a table.