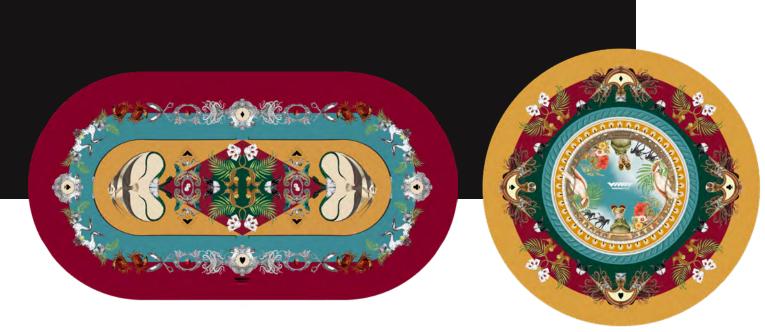

## CLOTHS

Would you like a personalized cloth?

In this collection unexpected combinations are produced thanks to different elements weaving together and deploying a technique dear to the Dadaist movement, the collage.

## GARGUS LAMATED EDITION

Vismara new Circus Edition draws inspiration from Surrealism and scientific illustrations. Vismara creatives painstakingly focused on studying and exploring European scientific books, which have become and represented essential tools for research development and the dissemination of knowledge about the natural world since the XVIII century. Surrealism is a cultural movement that began in the early 1920s, and it is best known for its visual artworks and writings.

The Surrealists try to portray and interpret the unconscious side of human mind as manifested while dreaming – a unique dimension where subjects can irrationally and creatively combine.

The union of two only seemingly distant worlds opens up to an imaginary universe, halfway between real and unreal, fantasy and nature. Vismara Design mixes rationality and irrationality to create something that wants to be contemporary, very fashionable and capable of linking the two opposites of fantasy and knowledge.As in an eccentric modern Wunderkammer, the Circus Edition takes you into an extraordinary universe where art and science live and blend together harmoniously.