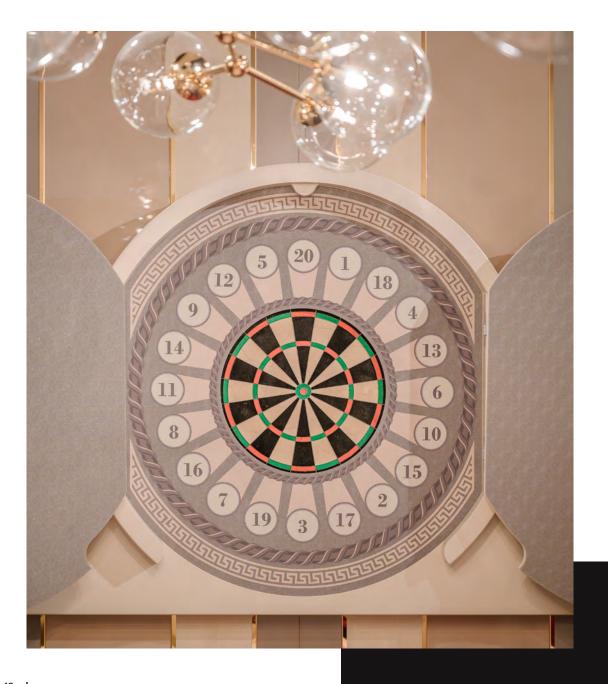

## ARGO

Argo, luxury dartboard cabinet, is a real piece of art. Two decorative doors adorned with Circus Edition surrealistic illustrations, conceal the real heart of the product: the dartboard.

The target is made of African Sisal, a natural fiber which doesn't leave darts holes.

A decorative patterned foam, placed around the dartboard and on the inner side of doors, protects the cabinet from unlucky shots.

Argo dartboard cabinet also includes two set of darts (6 pieces) placed in specific location on the laterals.