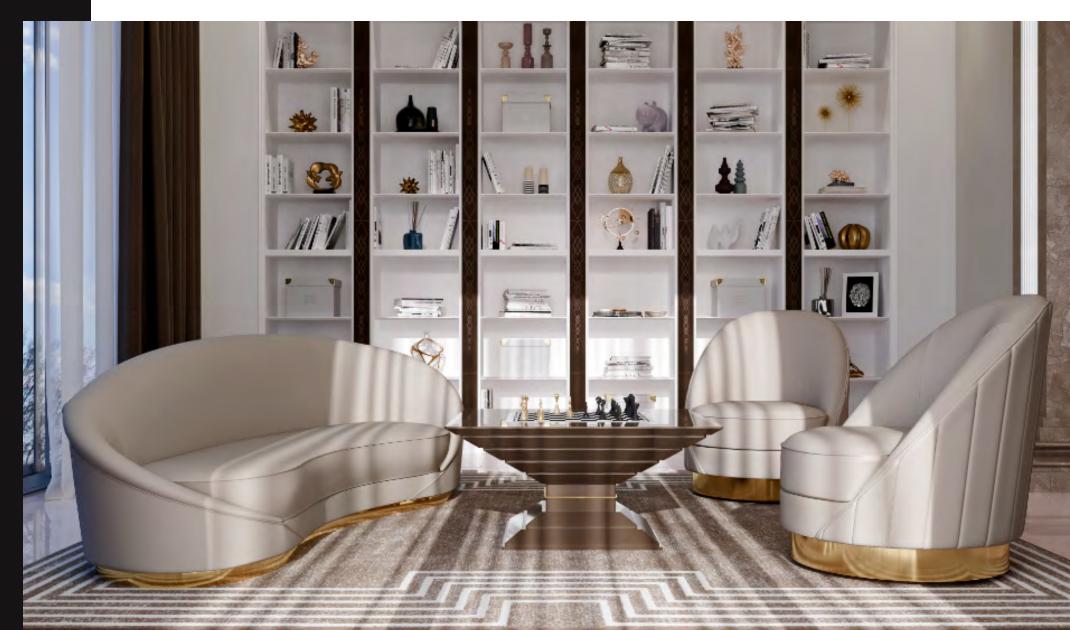

## SCACCOMATTO

Contemporary style and seductive power: these are the main features reflected in each detail of Scaccomatto chess table.

This lift table is a real work of art, usable in different ways. The rising mechanism is powered by a lithium battery directly rechargeable from the home electricity; the movement is managed by a button placed on the side, or thanks to an optional remote control.

In the inside space are located chess, checkers and backgammon sets. The chessboard is elegantly inlaid with ebony and motherof-pearl and covered with tempered glass.

All chess pieces, made of turned and anodized aluminum, are exclusively designed by Vismara. As optional there is a sophisticated and functional tray, designed and inlaid as a Backgammon board.

The uniqueness of this luxury piece is the great versatility that permits to use it as coffee table, or as professional game table.

## DEVOTE AN AREA TO STRATEGY BOARD GAMES

An area where to think and concentrate could be a game room essential element, being it a place where you can practice and exercise your mental skills. Vismara Chess Table is then the perfect product to get your guests dragged into intense game matches.