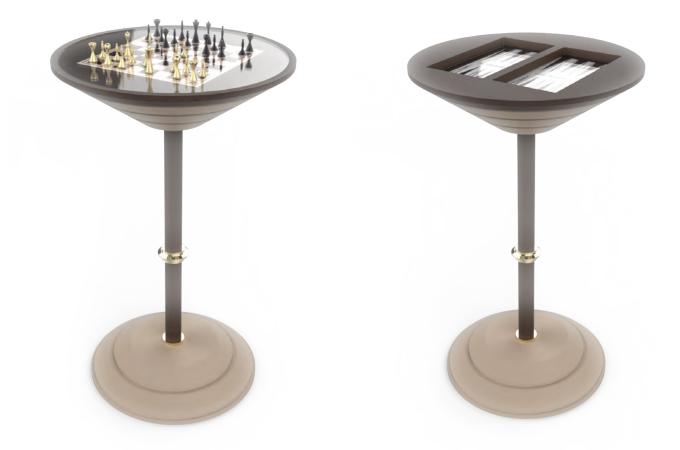

## SCACCOMATTO

Contemporary style and seductive power: these are the main features reflected in each detail of Scaccomatto chess table.

This lift table is a real work of art, usable in different ways. The rising mechanism is powered by a lithium battery directly rechargeable from the home electricity; the movement is managed by a button placed on the side, or thanks to an optional remote control.

In the inside space are located chess, checkers and backgammon sets. The chessboard is elegantly inlaid with ebony and motherof-pearl and covered with tempered glass.

All chess pieces, made of turned and anodized aluminum, are exclusively designed by Vismara. As optional there is a sophisticated and functional tray, designed and inlaid as a Backgammon board.

The uniqueness of this luxury piece is the great versatility that permits to use it as coffee table, or as professional game table.