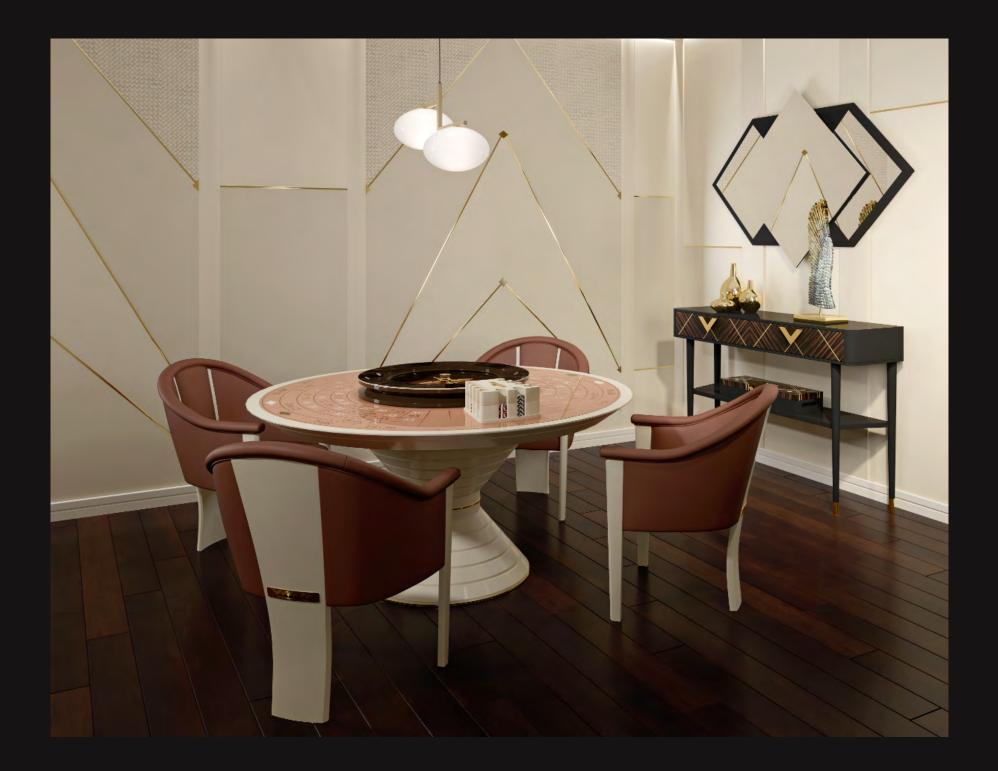

## ROULETTE

Roulette Table is a unique and inimitable product for those who love enjoying private entertainment in the complete privacy of their home.

This game table is completely made in Italy with a mahogany professional French roulette wheel with lacquered external edges and a chips rack for the dealer.

## MONTECARLO

The double wooden ring base with stainless steel profiles, it's a real visionary artwork, which gives a touch of luxury to the entire table.

The table edges are equipped with chips racks and stainless steel cup holders. The professional cloth is customizable both in design and in all Pantone colors.

As optional Vismara also provides a 500 chips set, a professional mahogany and stainless steel chips rake.