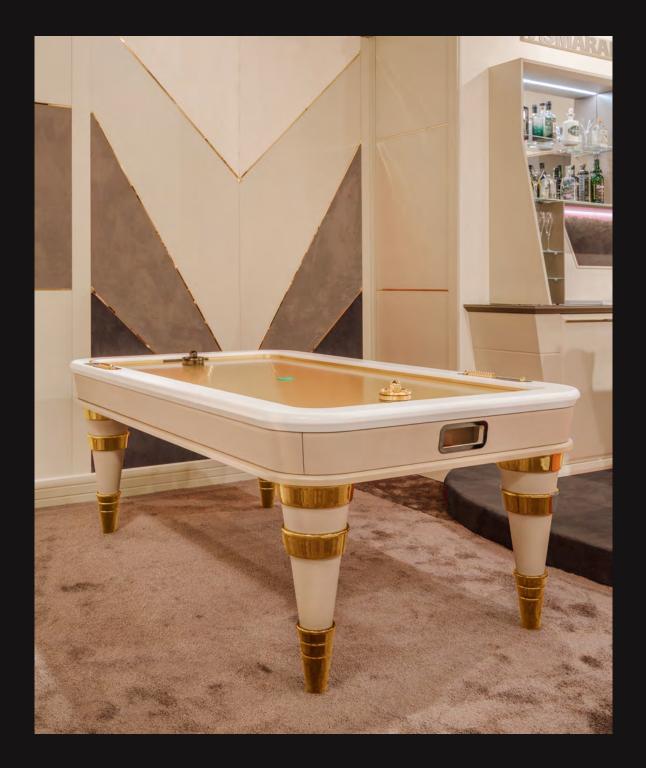

## ARYA

Arya is an Air Hockey table, a dynamic game which involves two players who have to throw the puck into the opponent's goal.

Vismara Air Hockey Table works thanks to boosted engine and fans which guarantee an excellent game fluidity. The engine generates an air pillow on the playing field, to make the disk sliding like on an ice plate.

The playing field is in metal laminate with punctures that guarantee a proper air backflow.The idea is to recreate the Ice hockey game but on a table.