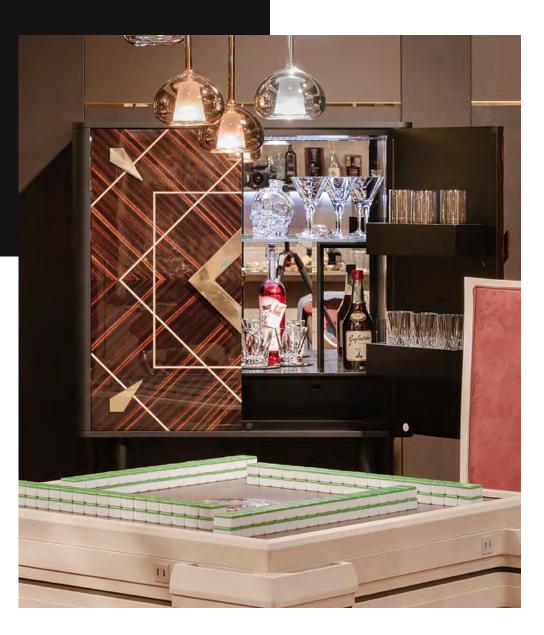

#### THE IMPORTANCE OF THE BAR AREA

The bar area in an essential element of an adult game room. It is the place place where the homeowners can delicately taste wine and savour his most precious bottles. Vismara creates and offers different types of bar: bar cabinets, built-in bars and bars with counter. The best solution is the one that can perfectly suit one's own needs and the game area style in its entirety.

#### FELLINI HIDDEN BAR

A comfortable hidden home bar with custom cabinetry, with pocket door sliding system. On opening, the rotary doors slide outward and then glide backwards into a lateral pocket. Lower part composed by three compartements with doors: one arranged for fridge, and the other two for storing. Working top in tempered glass and 7 stainless steel glass holders. Central niche with mirror back. Lateral recessed led lighting.

## NOTHING COULD BE MORE RELAXING THAN A BAR AT HOME