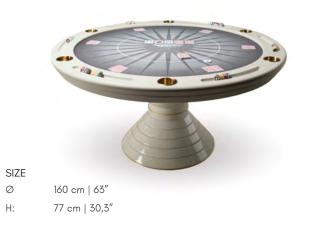

#### SIZE

Ø 160 cm | 63" H: 77 cm | 30,3"

| S | Ζ | E |
|---|---|---|
| - |   |   |

W: 230 cm | 90,5" D: 125 cm | 49" H: 79 cm | 31"

MONTECARLO

Chips rake

Chips Rack

Chips

## CONVIVIUM

Round Roulette Table is a outré, absolutely unique piece of design. Its strength lies in its originality: the traditional roulette game layout is here revolutionised, being presented as round and doubled on two sides.

The wonderful ebony professional roulette, elegantly covered by a Lazy Susan element that makes the table both a playing surface and a dining table, entirely dominates in the middle. The essence of this table is a call for daring, revolutionising the tradition and reshaping it through the stylistic freedom that only the fanciful world of game can bring out.