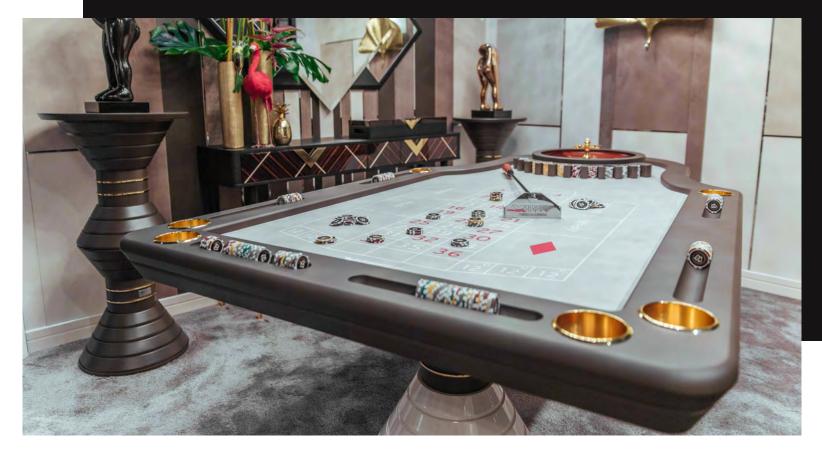

## CRAPS TABLE

Craps is a dice game in which the players make wagers on the outcome of the roll, or a series of rolls, of a pair of dice.

Players use casino checks rather than cash to bet on the Craps "layout," a fabric surface which displays the various bets.

The U-shaped ends of the table have duplicate layouts and standing room for approximately eight players.

In the center of the layout is an additional group of bets which are used by players from both ends.

## CRAPS TABLE

#### SIZE

- W: 293 cm | 115,3"
- D: 150 cm | 59"
- H: 103 cm | 40,5"

#### ACCESSORIES

Chips

Ebony chips box

Dices

Deck of cards

\_\_\_\_\_

On/Off dice puck

Craps dice stick

Craps dice boat