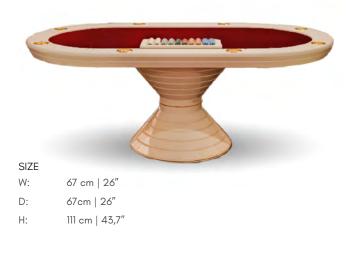

## GOEMON

Goemon tables is a multifunctional table with interchangeable tops.

A backgammon board or a chess board can change it's function.

The boards design can be customized according to the wishes and the tempered glass on top permits to endorse hot cups.

## GOEMON

#### SIZE

W: 67 cm | 26" D: 67 cm | 26" H: 111 cm | 43,7"

#### ACCESSORIES