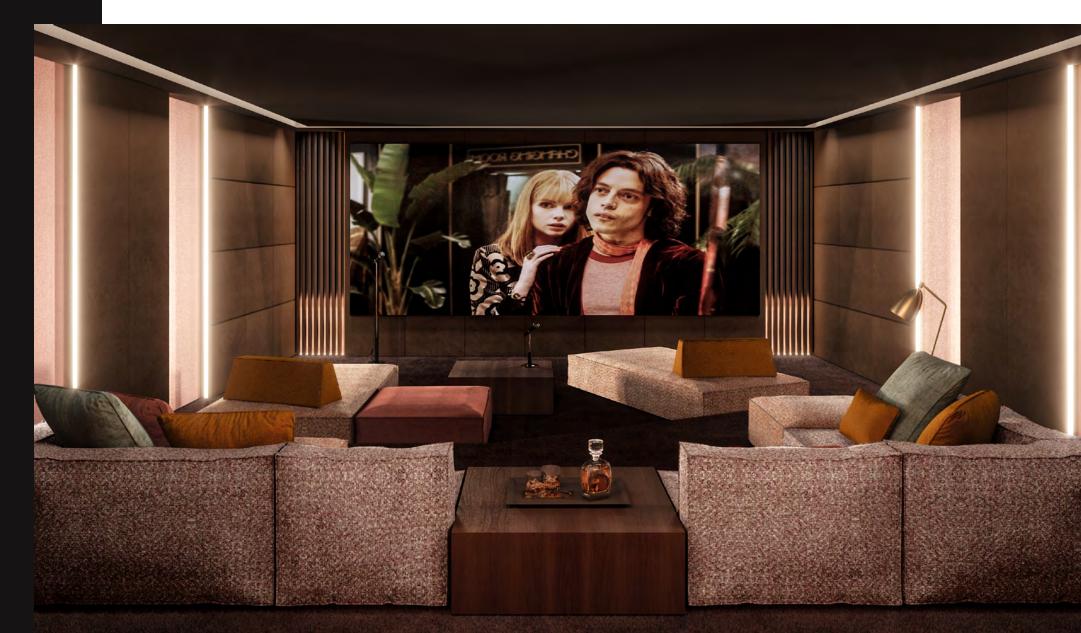

#### CREATE YOUR PERSONAL MEDIA ROOM

The Cinema room is the most important area of the family game room. It is the place where family entertainment and relaxation merge together. Designing custom-made home theaters is the crown jewel of Vismara production, which carefully handles every single aspect of their creation always recommending the best and most suitable solutions – from interior design features to AV systems.