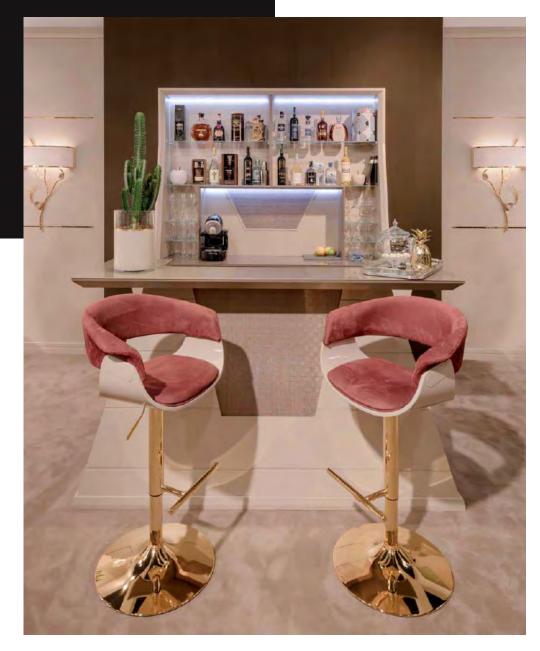

#### THE IMPORTANCE OF THE BAR AREA

The bar area in an essential element of an adult game room. It is the place place where the homeowners can delicately taste wine and savour his most precious bottles. Vismara creates and offers different types of bar: bar cabinets, built-in bars and bars with counter. The best solution is the one that can perfectly suit one's own needs and the game area style in its entirety.

Home bar composed by wall unit and counter. Wall unit equipped with on sight tempered glass shelves and led lights. Working space with trapezoidal decorative insert, tempered lacquered glass top and double sockets. Lower part composed by two compartments with doors and steel handles. Recessed wine cellar for 29 bottles with double zone temperature (5°-18°). Frontal counter with tempered lacquered glass top. Inside space with on sight shelves and working space. Front with decorative insert (matching the one on the wall unit). Wall unit and counter lacquered. Lacquering and Metals available in different colors.