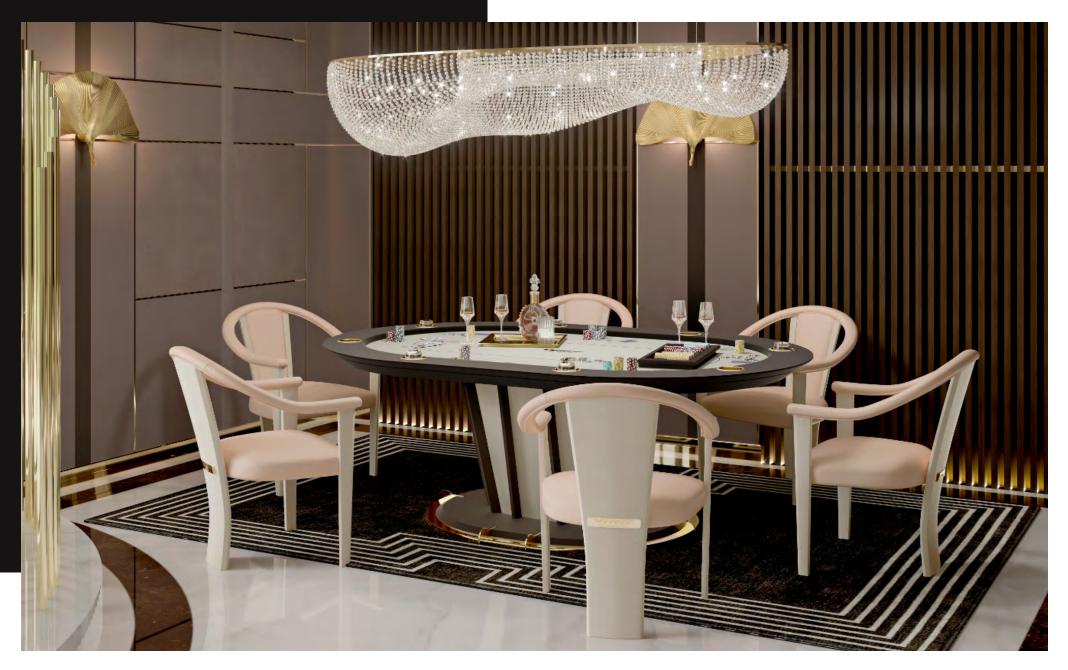

## MIRABILIA POKER

Mirabilia, is a unique round poker table equipped with a pop-up system that reveals a bar unit inside.

A lithium battery permits the lift of a hidden *secretaire* in the middle of the playing ground, capable to hold bottles and chips set.

The table base is a contemporary design element, with helicoidal shape realized with the layering of different wooden rings.

Mirabilia has built-in cup holders for each player and, in case of need, a wireless charger station hidden on the top can be added.