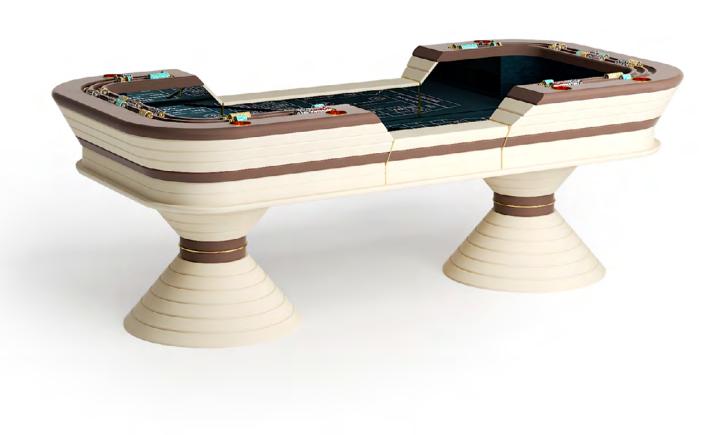

## CRAPS TABLE

Craps is a dice game in which the players make wagers on the outcome of the roll, or a series of rolls, of a pair of dice.

Players use casino checks rather than cash to bet on the Craps "layout," a fabric surface which displays the various bets.

The U-shaped ends of the table have duplicate layouts and standing room for approximately eight players.

In the center of the layout is an additional group of bets which are used by players from both ends.