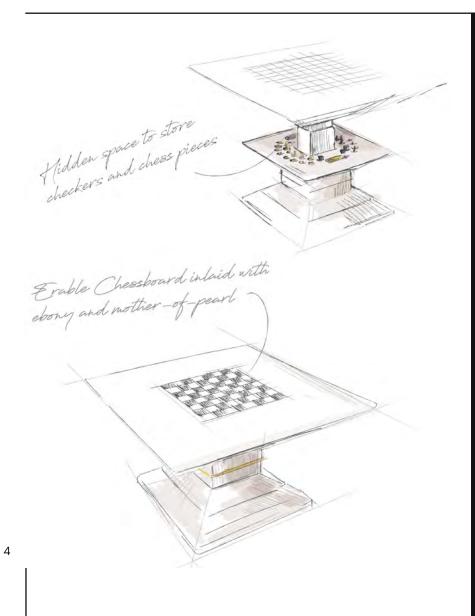

## SCACCOMATTO

Contemporary style and seductive power: these are the main features reflected in each detail of Scaccomatto chess table.

This lift table is a real work of art, usable in different ways. The rising mechanism is powered by a lithium battery directly rechargeable from the home electricity; the movement is managed by a button placed on the side, or thanks to an optional remote control.

In the inside space are located chess, checkers and backgammon sets. The chessboard is elegantly inlaid with ebony and motherof-pearl and covered with tempered glass.

All chess pieces, made of turned and anodized aluminum, are exclusively designed by Vismara. As optional there is a sophisticated and functional tray, designed and inlaid as a Backgammon board.

The uniqueness of this luxury piece is the great versatility that permits to use it as coffee table, or as professional game table.