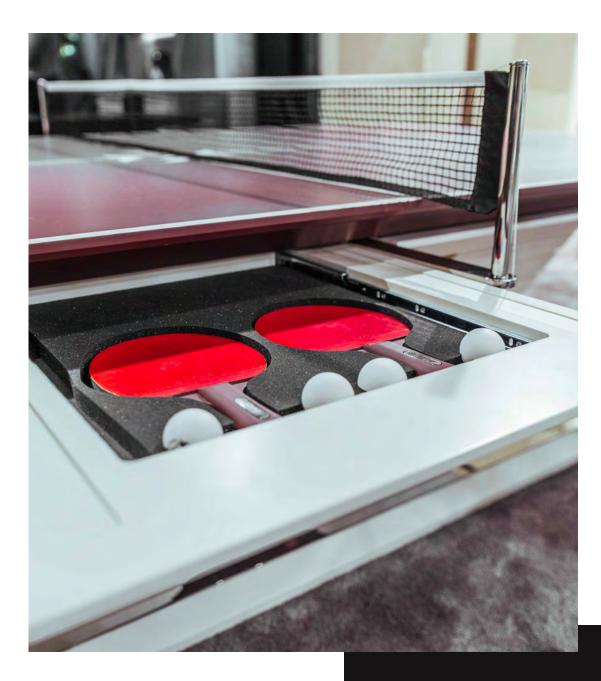

## ARENA

Arena Table Tennis table is an innovative and versatile product: in its traditional version acts as elegant meeting table, but when the professional net is placed, it becomes a modern table tennis table equipped with all necessity.

The table is enriched with stainless steel profiles which give a touch of elegance and refinement to the entire product. The playing surface, available in all Pantone colors, presents the traditional table tennis layout.

Vismara also proposes a table tennis set, with professional bats and ping-pong balls.