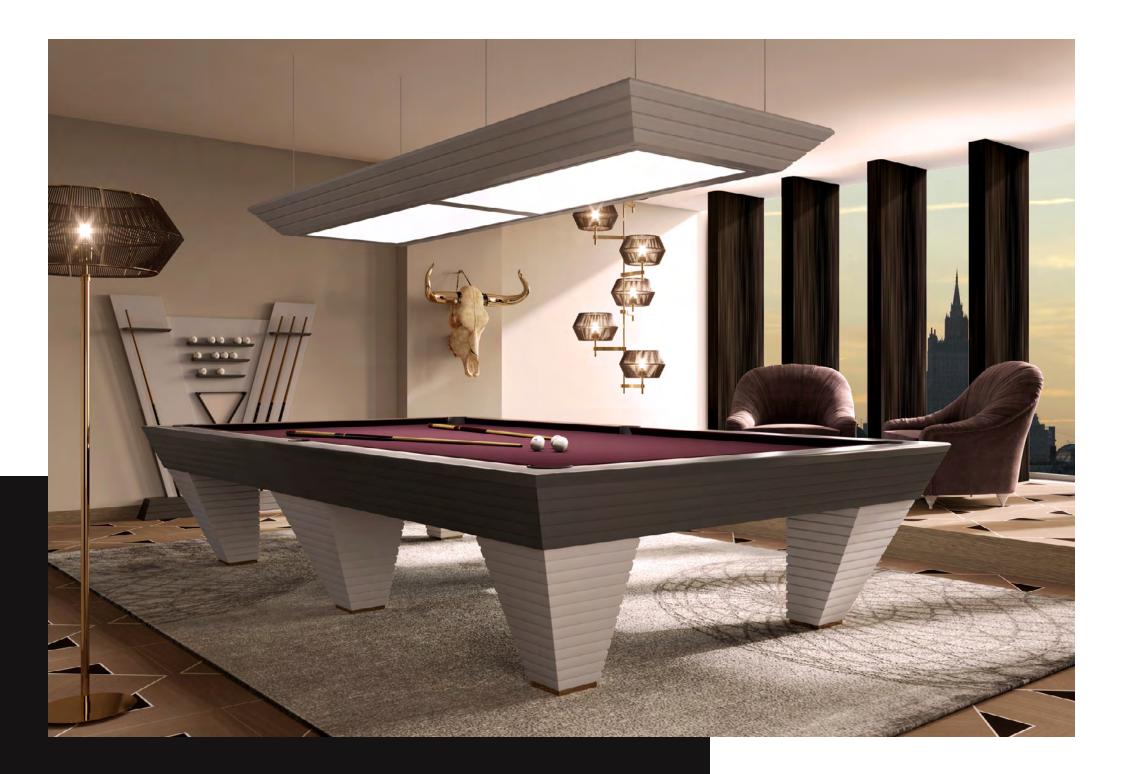

## NEWDE

Our professional Pool tables are the result of a long craft tradition, whose secrets have been developed and bequeathed for three generations. This artisanal work requires patience and considerable efforts and this is why only few experts and enthusiasts keep practising it today.

The structure of our Pool tables is made of solid wood: the first seasoning takes place in the wood dryer, while the second one occurs in our laboratory, where it is left to stand for at least one year, before processing it.

The external structure - legs and bumpers - is made of MDF, a peculiar material that provides the pool table with a perfect solidity.

What makes our Pool tables unique is a traditional albeit disused technique, namely the usage of 10 mm bolts with a clamping bush placed inside the bumper.

This is a method that requires more time, if compared with the more common use of external bolts. Through this mechanism our Pool tables ensure utmost tightness and excellent aesthetic results. As far as the surface is concerned, the use of slates is essential to grant perfect balance and maximum precision while playing pool. Slates come from Lavagna, a Ligurian city rich in this flat rock.