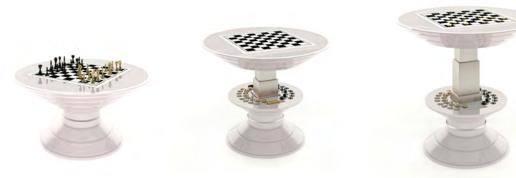

## SCACCOMATTO

Contemporary style and seductive power: these are the main features reflected in each detail of Scaccomatto chess table.

This lift table is a real work of art, usable in different ways. The rising mechanism is powered by a lithium battery directly rechargeable from the home electricity; the movement is managed by a button placed on the side, or thanks to an optional remote control.

In the inside space are located chess, checkers and backgammon sets. The chessboard is elegantly inlaid with ebony and motherof-pearl and covered with tempered glass.

All chess pieces, made of turned and anodized aluminum, are exclusively designed by Vismara. As optional there is a sophisticated and functional tray, designed and inlaid as a Backgammon board.

The uniqueness of this luxury piece is the great versatility that permits to use it as coffee table, or as professional game table.