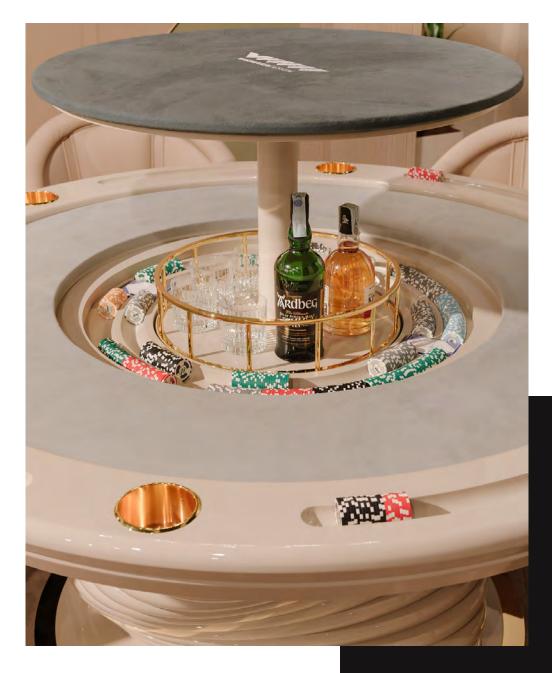

## MIRABILIA POKER

Mirabilia, is a unique round poker table equipped with a pop-up system that reveals a bar unit inside.

A lithium battery permits the lift of a hidden *secretaire* in the middle of the playing ground, capable to hold bottles and chips set.

The table base is a contemporary design element, with helicoidal shape realized with the layering of different wooden rings.

Mirabilia has built-in cup holders for each player and, in case of need, a wireless charger station hidden on the top can be added.