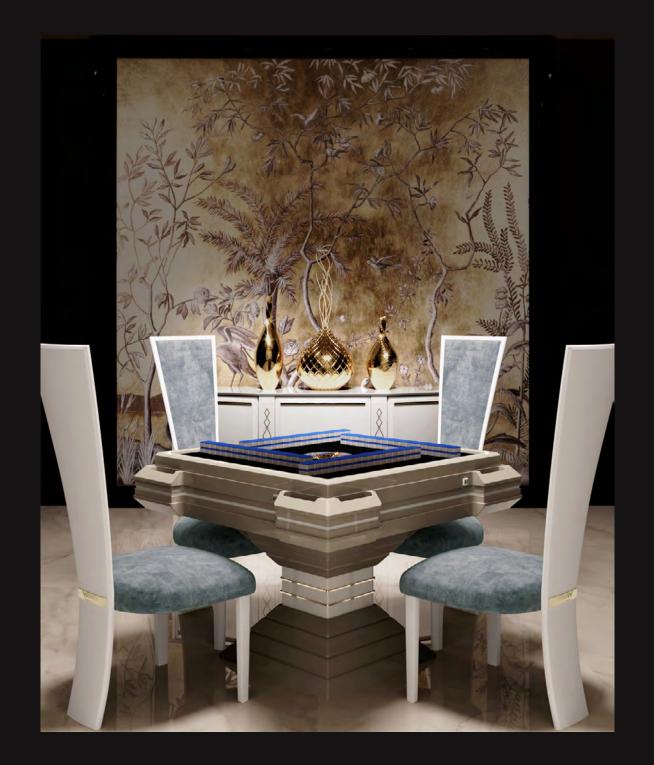

## MAHJONG

Mahjong is a fascinating game of skill, whose origins are strongly rooted in China. This game's great tradition has led Vismara to create a table who maintains the conventional rules but with an innovative touch of great modernity.

A sophisticated mechanism for the tiles sorting, allows to optimize the game experience, making the table a precious and one-of-akind product. Aesthetically, the combination of an original look and a modern style, is associated to the traditional layout of the game surface, making this design piece a real artisan masterpiece.

Vismara automatic Mahjong Table is complete with functional pockets and USB port, placed in all four player positions. The table is equipped with two professional Mahjong tiles sets to make the product really complete.