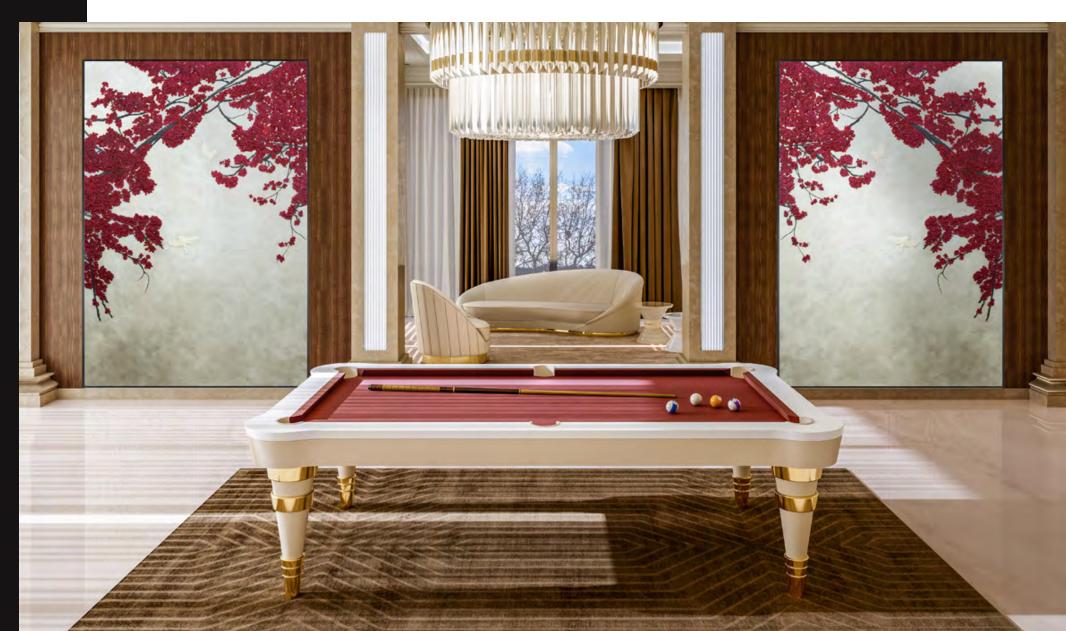

## NEWDE

Our professional Pool tables are the result of a long craft tradition, whose secrets have been developed and bequeathed for three generations. This artisanal work requires patience and considerable efforts and this is why only few experts and enthusiasts keep practising it today.

The structure of our Pool tables is made of solid wood: the first seasoning takes place in the wood dryer, while the second one occurs in our laboratory, where it is left to stand for at least one year, before processing it.

The external structure - legs and bumpers - is made of MDF, a peculiar material that provides the pool table with a perfect solidity.

What makes our Pool tables unique is a traditional albeit disused technique, namely the usage of 10 mm bolts with a clamping bush placed inside the bumper.

This is a method that requires more time, if compared with the more common use of external bolts. Through this mechanism our Pool tables ensure utmost tightness and excellent aesthetic results. As far as the surface is concerned, the use of slates is essential to grant perfect balance and maximum precision while playing pool. Slates come from Lavagna, a Ligurian city rich in this flat rock.

## YOUR MUST-HAVE: A POOL TABLE

The real star of any self-respecting family game room is the Pool Table. Vismara Pool Tables are unique pieces of furniture as well as the perfect ingredients for great moments of leisure with friends. Placing the Pool Table in a central position grants to obtain a strong characterisation of the game room.