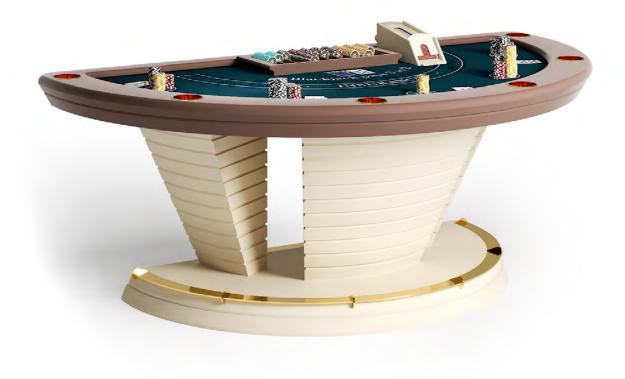

## POKER

Poker Table is a product that encapsulates Vismara private entertainment point of...**more** 

## POKER

Poker Table is a product that encapsulates Vismara private entertainment point of view. Elegance, strong personality and authenticity are the main features which are contained in the product design.

The base is in wood and stainless steel profiles, the table edges are equipped with chips racks and stainless steel cup holders. The playing surface is slightly padded and covered by a cloth customizable both in design and in all Pantone colors.

As optional Vismara also provides a 500 chips set and a table chips rack for the delear.

All the elements are harmoniously combined to create a table that is the perfect scenery of unforgettable moments. Our poker tables are available for 6 to 10 players.