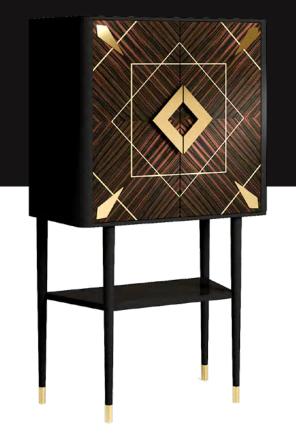

#### SPIRIT BAR CABINET

A chic bar cabinet with polished inlayed ebony makassar on doors. A graceful piece perfect for every game room and living room.