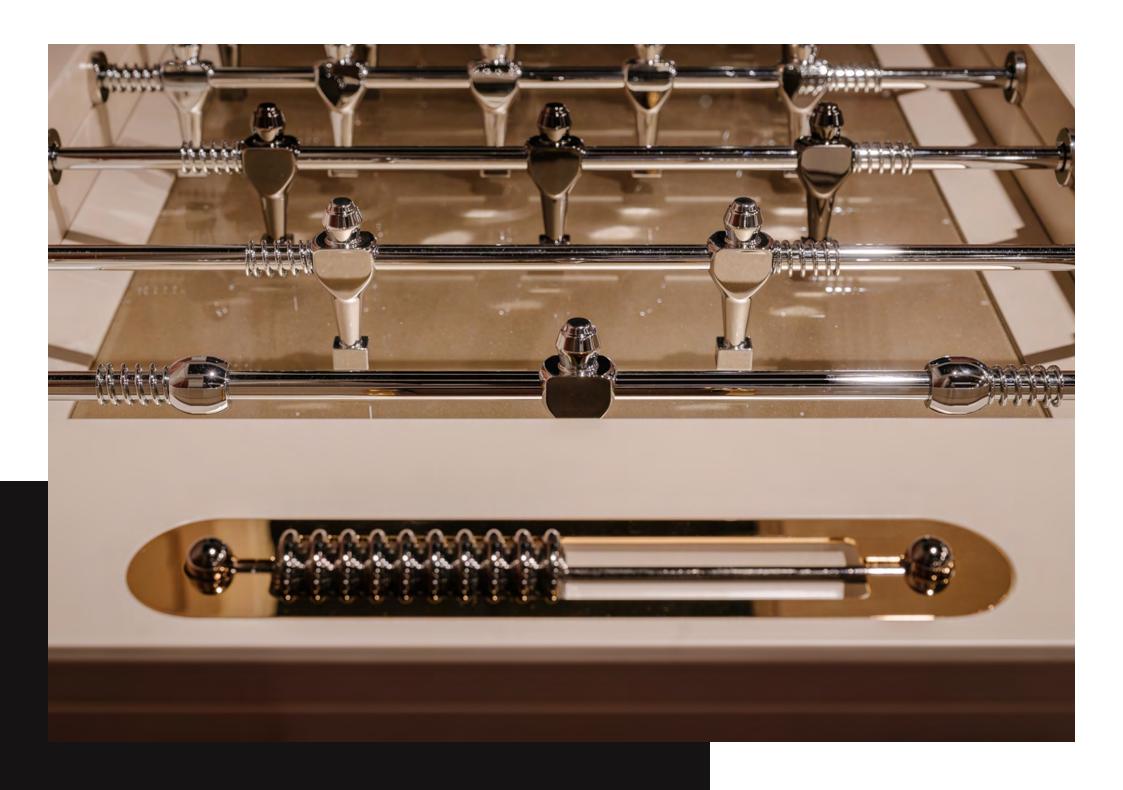

## STADIUM

Stadium Foosball Table is the transformation of a common product into a refined example of top Italian design and quality.

Its uniqueness relies in every single detail such as score points and players.

Customers love the fact that this product practicality, rather than being compromised, is actually enhanced by engineering precision; this is why Stadium is seen, first of all, as a functional piece of design by all the foosball enthusiasts.