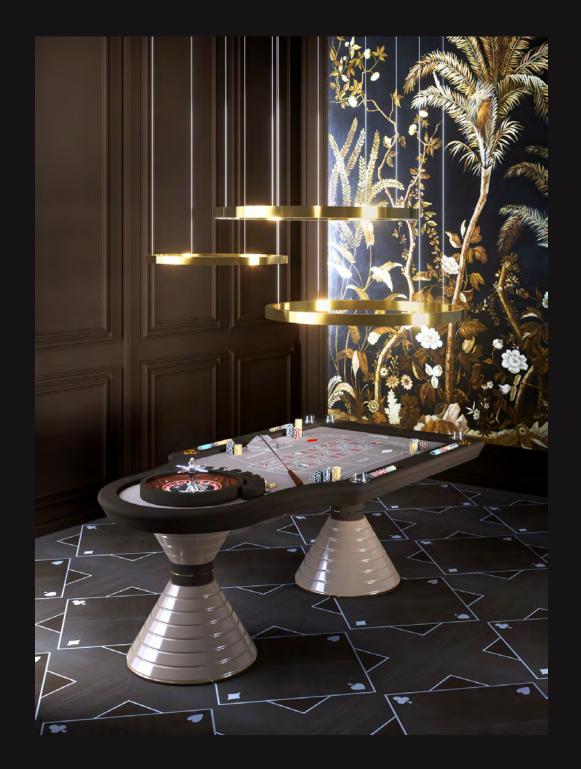

## CRAPS TABLE

Craps is a dice game in which the players make wagers on the outcome of the roll, or a series of rolls, of a pair of dice.

Players use casino checks rather than cash to bet on the Craps "layout," a fabric surface which displays the various bets.

The U-shaped ends of the table have duplicate layouts and standing room for approximately eight players.

In the center of the layout is an additional group of bets which are used by players from both ends.

## CRAPS TABLE

#### SIZE

- W: 293 cm | 115,3"
- D: 150 cm | 59"
- H: 103 cm | 40,5"

#### ACCESSORIES

Chips

Ebony chips box

Dices

Deck of cards

\_\_\_\_\_

On/Off dice puck

Craps dice stick

Craps dice boat