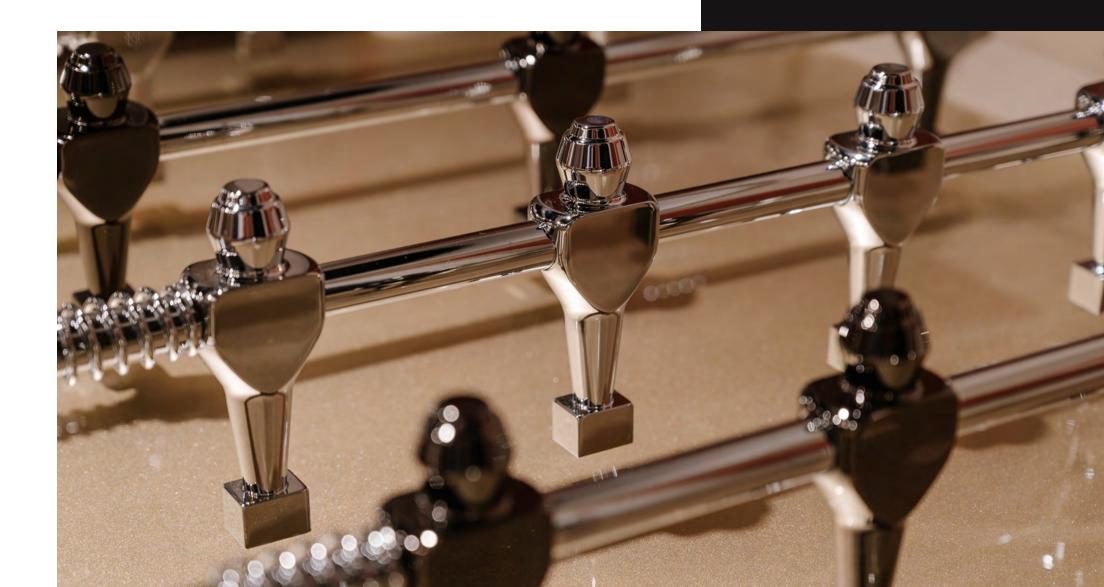

## STADIUM

Stadium Foosball Table is the transformation of a common product into a refined example of top Italian design and quality.

Its uniqueness relies in every single detail such as score points and players.

Customers love the fact that this product practicality, rather than being compromised, is actually enhanced by engineering precision; this is why Stadium is seen, first of all, as a functional piece of design by all the foosball enthusiasts.