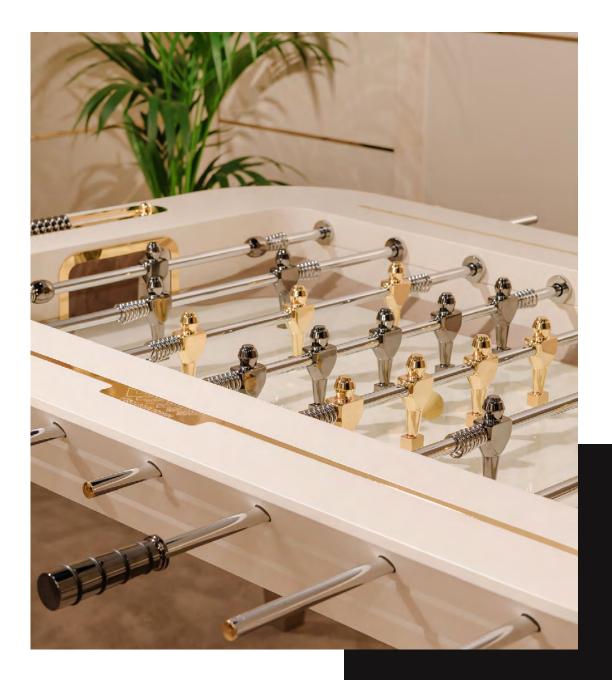

## STADIUM

Stadium Foosball Table is the transformation of a common product into a refined example of top Italian design and quality.

Its uniqueness relies in every single detail such as score points and players.

Customers love the fact that this product practicality, rather than being compromised, is actually enhanced by engineering precision; this is why Stadium is seen, first of all, as a functional piece of design by all the foosball enthusiasts.