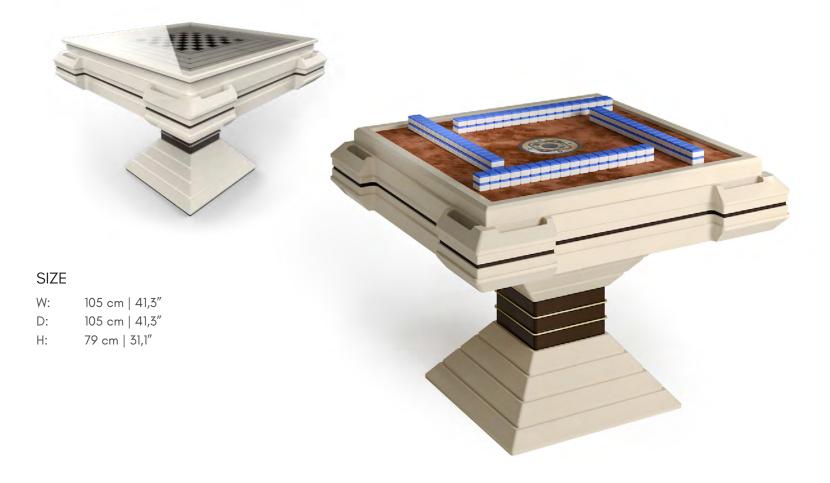

## MAHJONG

Mahjong is a fascinating game of skill, whose origins are strongly rooted in China. This game's great tradition has led Vismara to create a table who maintains the conventional rules but with an innovative touch of great modernity.

A sophisticated mechanism for the tiles sorting, allows to optimize the game experience, making the table a precious and one-of-akind product. Aesthetically, the combination of an original look and a modern style, is associated to the traditional layout of the game surface, making this design piece a real artisan masterpiece.

Vismara automatic Mahjong Table is complete with functional pockets and USB port, placed in all four player positions. The table is equipped with two professional Mahjong tiles sets to make the product really complete.

## MAHJONG

#### ACCESSORIES

Hidden cup holders/ ashtray

Double USB port