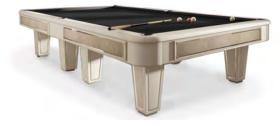

## POOL TABLE

Discover our wide range of professional Pool Tables leafing through our billiard look...**more** 

## NEWDE

Our professional Pool tables are the result of a long craft tradition, whose secrets have been developed and bequeathed for three generations. This artisanal work requires patience and considerable efforts and this is why only few experts and enthusiasts keep practising it today.

The structure of our Pool tables is made of solid wood: the first seasoning takes place in the wood dryer, while the second one occurs in our laboratory, where it is left to stand for at least one year, before processing it.

The external structure - legs and bumpers - is made of MDF, a peculiar material that provides the pool table with a perfect solidity.

What makes our Pool tables unique is a traditional albeit disused technique, namely the usage of 10 mm bolts with a clamping bush placed inside the bumper.

This is a method that requires more time, if compared with the more common use of external bolts. Through this mechanism our Pool tables ensure utmost tightness and excellent aesthetic results. As far as the surface is concerned, the use of slates is essential to grant perfect balance and maximum precision while playing pool. Slates come from Lavagna, a Ligurian city rich in this flat rock.

<u>Click here</u> to discover our wide range of professional Pool Tables leafing through our Billiard look book.