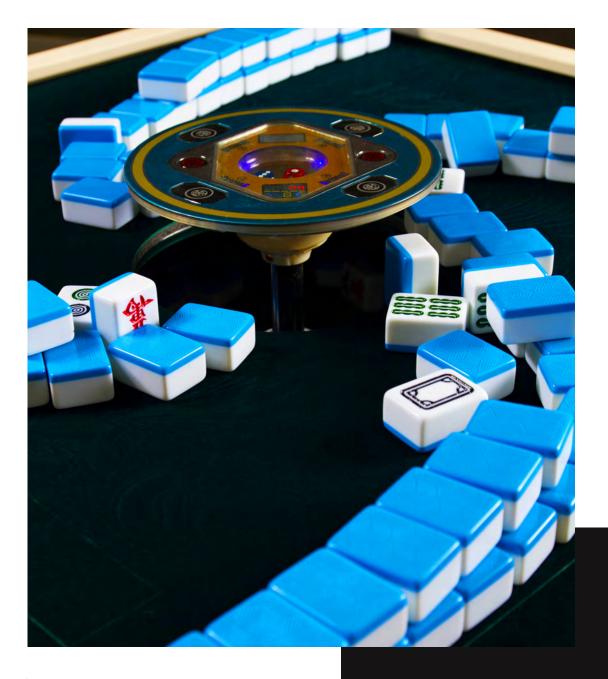

## MAHJONG

Mahjong is a fascinating game of skill, whose origins are strongly rooted in China. This game's great tradition has led Vismara to create a table who maintains the conventional rules but with an innovative touch of great modernity.

A sophisticated mechanism for the tiles sorting, allows to optimize the game experience, making the table a precious and one-of-akind product. Aesthetically, the combination of an original look and a modern style, is associated to the traditional layout of the game surface, making this design piece a real artisan masterpiece.

Vismara automatic Mahjong Table is complete with functional pockets and USB port, placed in all four player positions. The table is equipped with two professional Mahjong tiles sets to make the product really complete.