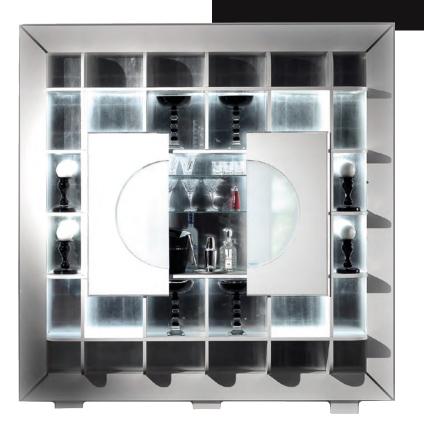

#### STARGATE BAR

Stargate is a sophisticated solution to storage liquors in an exclusive space. This is a wall unit furniture composed with led enlightened shelves to display object and books. The central part keeps liquors and bar equipment; this niche is elegantly concealed behind two glass and wood sliding doors. The shape can be round or square, the finishes are countless as well as the frame styles.