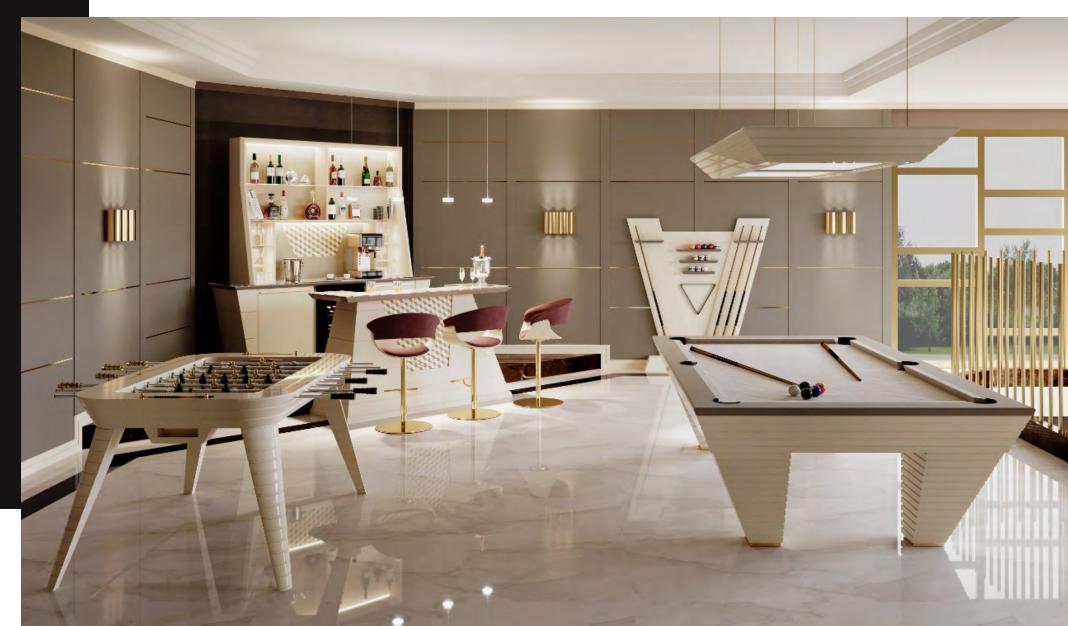

## YOUR MUST-HAVE: A POOL TABLE

The real star of any self-respecting family game room is the Pool Table. Vismara Pool Tables are unique pieces of furniture as well as the perfect ingredients for great moments of leisure with friends. Placing the Pool Table in a central position grants to obtain a strong characterisation of the game room.

## BUILD YOUR OWN CASINO

Another trend – which Vismara has heavily focussed on – is the creation of private tailor-made casinos. The combination of two or more game tables can create a vibrant and emotional space. Together with Roulette Table and Blackjack Table, Vismara Poker Table is one of the most successful products as they all allow to experience the thrill of a real casino in the comfort of your own luxury man cave.

#### THE IMPORTANCE OF THE BAR AREA

The bar area in an essential element of an adult game room. It is the place place where the homeowners can delicately taste wine and savour his most precious bottles. Vismara creates and offers different types of bar: bar cabinets, built-in bars and bars with counter. The best solution is the one that can perfectly suit one's own needs and the game area style in its entirety.