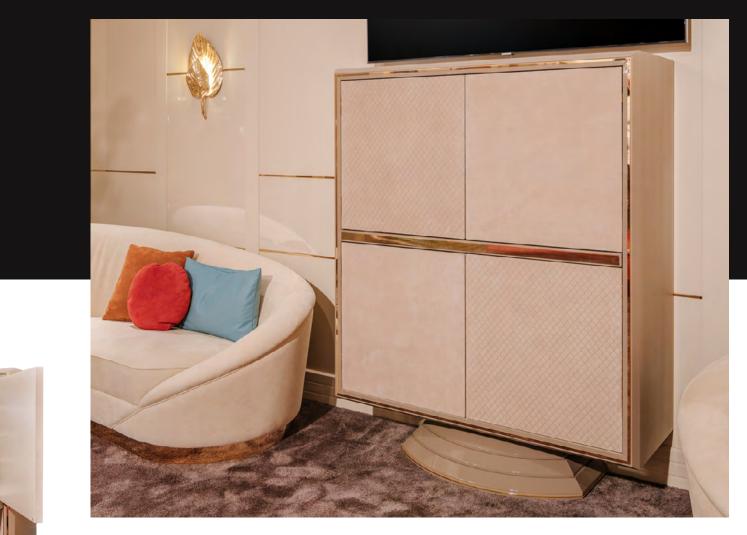

### MODÌ BAR CABINET

Not only a symmetrical cabinet aesthetically pleasing, but a small home bar with upper part equipped with niche for bottles, gold plated stainless steel glass holders and sliding extractable working top. Complete of four doors covered in smooth and tufted nabuk leather.