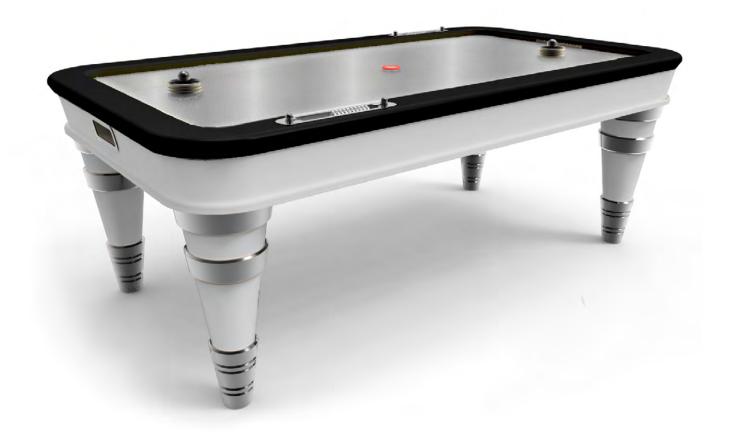

## ARYA

Arya is an Air Hockey table, a dynamic game which involves two players who have to throw the puck into the opponent's goal.

Vismara Air Hockey Table works thanks to boosted engine and fans which guarantee an excellent game fluidity. The engine generates an air pillow on the playing field, to make the disk sliding like on an ice plate.

The playing field is in metal laminate with punctures that guarantee a proper air backflow.The idea is to recreate the Ice hockey game but on a table.

#### SIZE

- W: 219 cm | 86"
- D: 120 cm | 47"
- H: 82 cm | 14/17"

#### ACCESSORIES

Pusher

Pucks