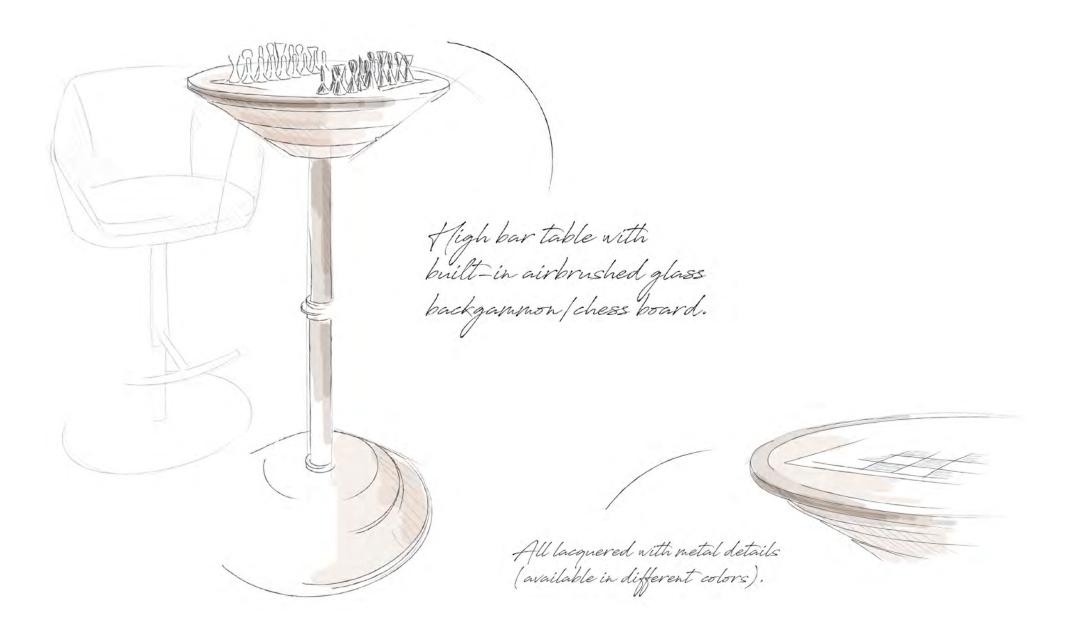

## GOEMON

Goemon tables is a multifunctional table with interchangeable tops. A backgammon...**more** 

## GOEMON

Goemon tables is a multifunctional table with interchangeable tops.

A backgammon board or a chess board can change it's function.

The boards design can be customized according to the wishes and the tempered glass on top permits to endorse hot cups.

## GOEMON

#### SIZE

W: 67 cm | 26" D: 67 cm | 26" H: 111 cm | 43,7"

#### ACCESSORIES