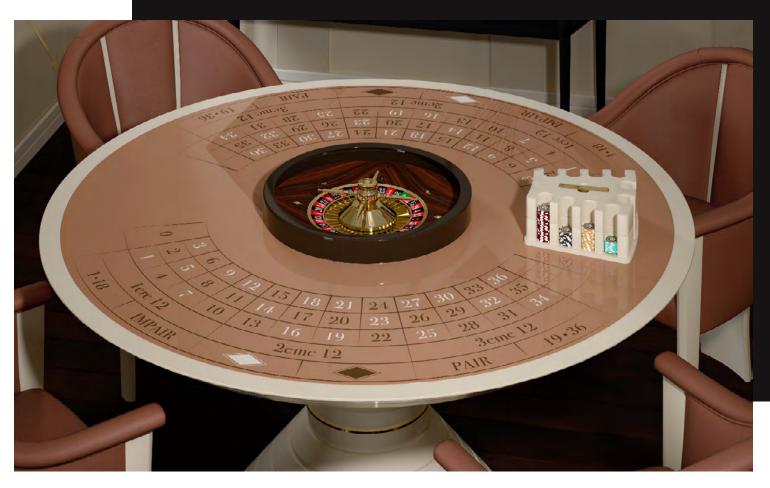

## ROULETTE

Roulette Table is a unique and inimitable product for those who love enjoying private entertainment in the complete privacy of their home.

This game table is completely made in Italy with a mahogany professional French roulette wheel with lacquered external edges and a chips rack for the dealer.

## CONVIVIUM

Round Roulette Table is a outré, absolutely unique piece of design. Its strength lies in its originality: the traditional roulette game layout is here revolutionised, being presented as round and doubled on two sides.

The wonderful ebony professional roulette, elegantly covered by a Lazy Susan element that makes the table both a playing surface and a dining table, entirely dominates in the middle. The essence of this table is a call for daring, revolutionising the tradition and reshaping it through the stylistic freedom that only the fanciful world of game can bring out.