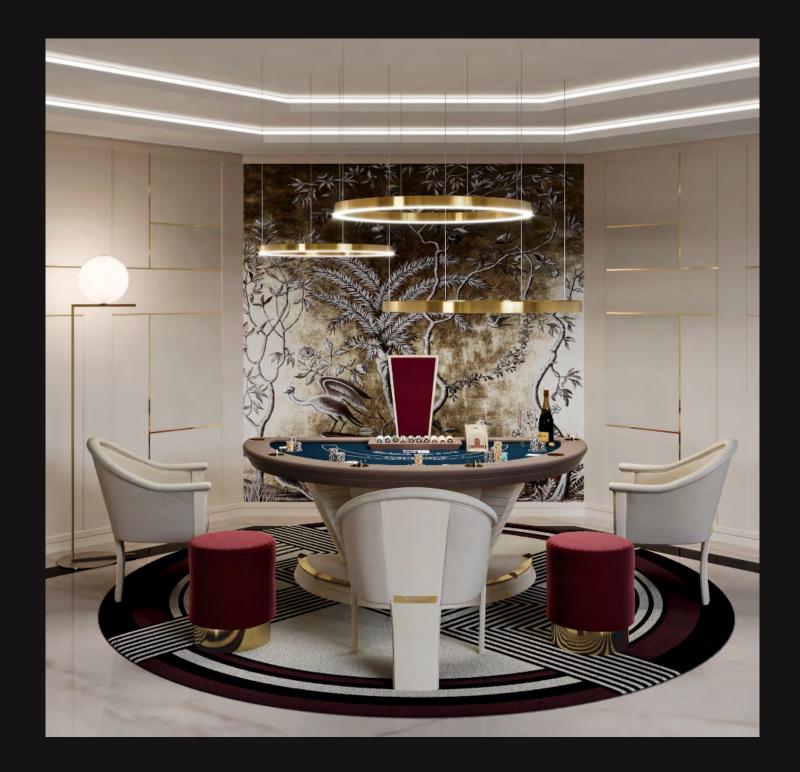

## Casino games

Get ready to put on an exclusive and classy casino at your house with our poker, blackjack and roulette tables.

## POKER

Poker Table is a product that encapsulates Vismara private entertainment point of view. Elegance, strong personality and authenticity are the main features which are contained in the product design.

The base is in wood and stainless steel profiles, the table edges are equipped with chips racks and stainless steel cup holders. The playing surface is slightly padded and covered by a cloth customizable both in design and in all Pantone colors.

As optional Vismara also provides a 500 chips set and a table chips rack for the delear.

All the elements are harmoniously combined to create a table that is the perfect scenery of unforgettable moments. Our poker tables are available for 6 to 10 players.