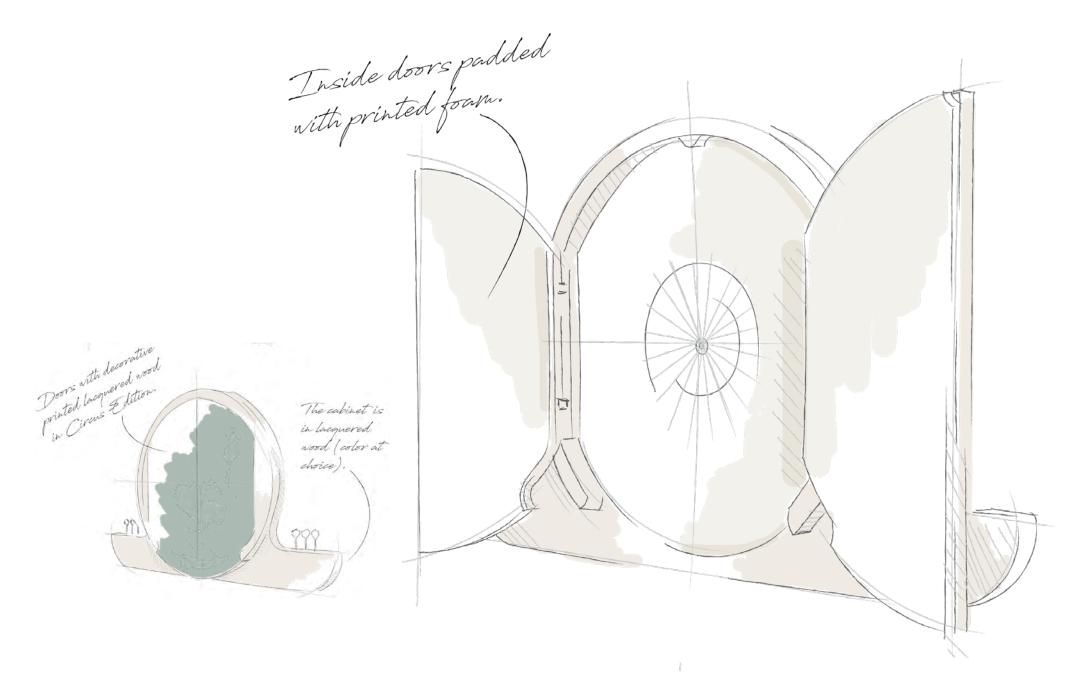

## ARGO

Argo, luxury dartboard cabinet, is a real piece of art. Two decorative doors adorned with Circus Edition surrealistic illustrations, conceal the real heart of the product: the dartboard.

The target is made of African Sisal, a natural fiber which doesn't leave darts holes.

A decorative patterned foam, placed around the dartboard and on the inner side of doors, protects the cabinet from unlucky shots.

Argo dartboard cabinet also includes two set of darts (6 pieces) placed in specific location on the laterals.