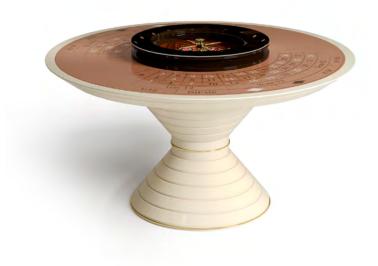

## ROULETTE

Roulette Table is a unique and inimitable product for those who love enjoying private entertainment in the complete privacy of their home.

This game table is completely made in Italy with a mahogany professional French roulette wheel with lacquered external edges and a chips rack for the dealer.

## VARIATIONS

#### SIZE

Ø 160 cm | 63" H: 77 cm | 30,3"

| S | Ζ | E |
|---|---|---|
| - |   |   |

W: 230 cm | 90,5" D: 125 cm | 49" H: 79 cm | 31"

MONTECARLO

Chips rake

Chips Rack

Chips

## CONVIVIUM

Round Roulette Table is a outré, absolutely unique piece of design. Its strength lies in its originality: the traditional roulette game layout is here revolutionised, being presented as round and doubled on two sides.

The wonderful ebony professional roulette, elegantly covered by a Lazy Susan element that makes the table both a playing surface and a dining table, entirely dominates in the middle. The essence of this table is a call for daring, revolutionising the tradition and reshaping it through the stylistic freedom that only the fanciful world of game can bring out.