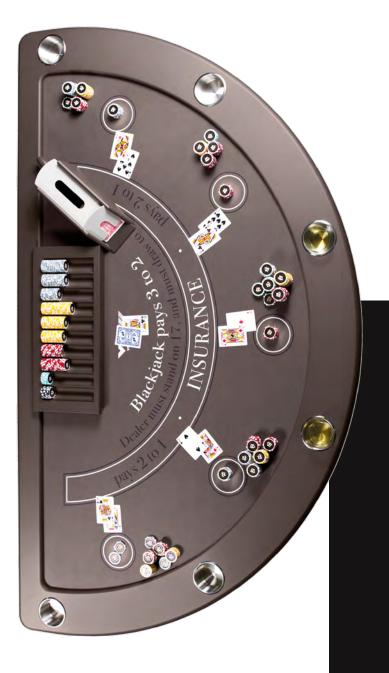

## BLACKJACK

Vismara designed a table equal to the fascinating Blackjack game, through an original style and a captivating aesthetic. The entire wooden structure is adorned with sophisticated stainless steel inserts, and the cloth is customizable both in color and in layout.

All these elements are harmoniously combined in order to create a furniture endowed with great beauty and flawless functionality.

In addition Vismara provides a 500 chips set, a chips rack and a professional sabot for the dealer.

## BLACKJACK

#### SIZE

- W: 198 cm | 77,9"
- D: 112 cm | 44"
- H: 77,5 cm | 30,5"

#### ACCESSORIES

Table chips rack

Ebony chips box

Dices

Deck of cards

Chips

Sabot