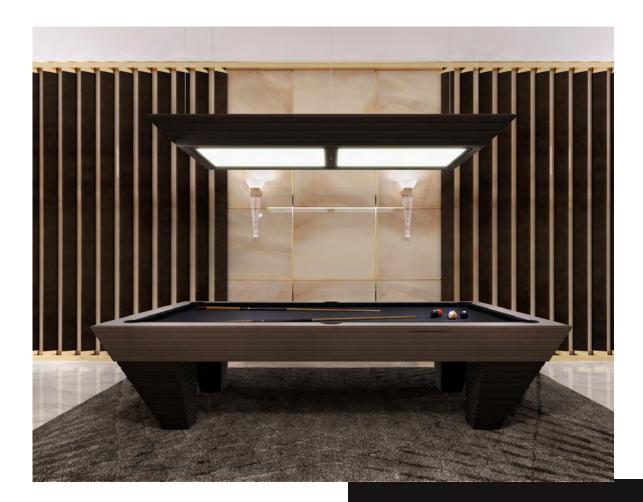

## NEWDE

Our professional Pool tables are the result of a long craft tradition, whose secrets have been developed and bequeathed for three generations. This artisanal work requires patience and considerable efforts and this is why only few experts and enthusiasts keep practising it today.

The structure of our Pool tables is made of solid wood: the first seasoning takes place in the wood dryer, while the second one occurs in our laboratory, where it is left to stand for at least one year, before processing it.

The external structure - legs and bumpers - is made of MDF, a peculiar material that provides the pool table with a perfect solidity.

What makes our Pool tables unique is a traditional albeit disused technique, namely the usage of 10 mm bolts with a clamping bush placed inside the bumper.

This is a method that requires more time, if compared with the more common use of external bolts. Through this mechanism our Pool tables ensure utmost tightness and excellent aesthetic results. As far as the surface is concerned, the use of slates is essential to grant perfect balance and maximum precision while playing pool. Slates come from Lavagna, a Ligurian city rich in this flat rock.