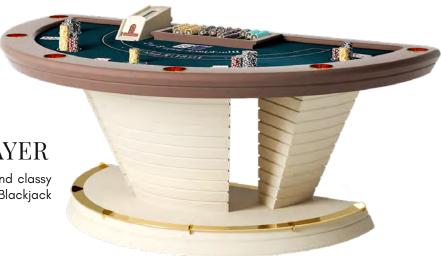

## BLACKJACK

Vismara designed a table equal to the fascinating Blackjack game, through an original style and a captivating aesthetic. The entire wooden structure is adorned with sophisticated stainless steel inserts, and the cloth is customizable both in color and in layout.

All these elements are harmoniously combined in order to create a furniture endowed with great beauty and flawless functionality.

In addition Vismara provides a 500 chips set, a chips rack and a professional sabot for the dealer.