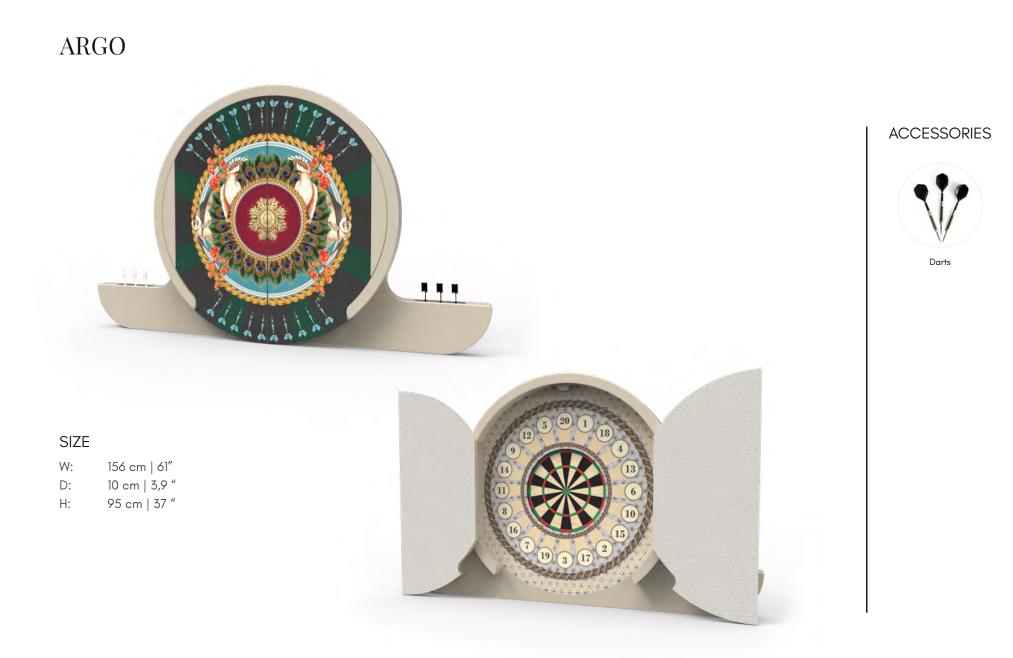

## ARGO

Argo, luxury Dartboard cabinet, is a real piece of art. Two decorative doors adorned with,...**more** 

## ARGO

Argo, luxury dartboard cabinet, is a real piece of art. Two decorative doors adorned with Circus Edition surrealistic illustrations, conceal the real heart of the product: the dartboard.

The target is made of African Sisal, a natural fiber which doesn't leave darts holes.

A decorative patterned foam, placed around the dartboard and on the inner side of doors, protects the cabinet from unlucky shots.

Argo dartboard cabinet also includes two set of darts (6 pieces) placed in specific location on the laterals.