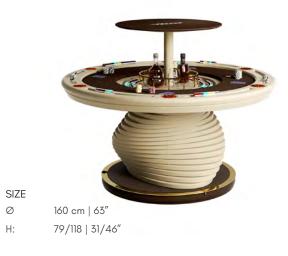

## ROULETTE

Roulette Table is a unique and inimitable product for those who love enjoying private entertainment in the complete privacy of their home.

This game table is completely made in Italy with a mahogany professional French roulette wheel with lacquered external edges and a chips rack for the dealer.

#### SIZE

Ø 160 cm | 63" H: 77 cm | 30,3"

| S | Ζ | E |
|---|---|---|
| - |   |   |

W: 230 cm | 90,5" D: 125 cm | 49" H: 79 cm | 31"

MONTECARLO

Chips rake

Chips Rack

Chips

## CONVIVIUM

Round Roulette Table is a outré, absolutely unique piece of design. Its strength lies in its originality: the traditional roulette game layout is here revolutionised, being presented as round and doubled on two sides.

The wonderful ebony professional roulette, elegantly covered by a Lazy Susan element that makes the table both a playing surface and a dining table, entirely dominates in the middle. The essence of this table is a call for daring, revolutionising the tradition and reshaping it through the stylistic freedom that only the fanciful world of game can bring out.