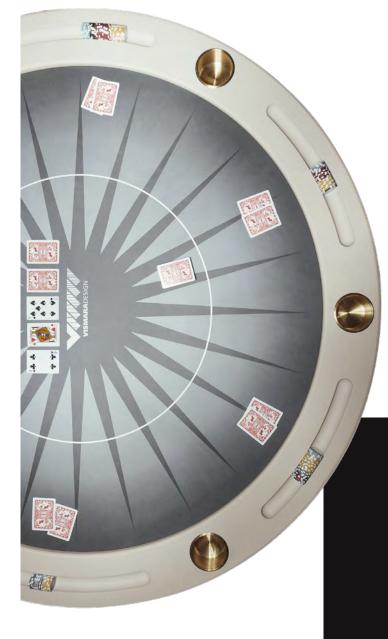

## POKER

Poker Table is a product that encapsulates Vismara private entertainment point of view. Elegance, strong personality and authenticity are the main features which are contained in the product design.

The base is in wood and stainless steel profiles, the table edges are equipped with chips racks and stainless steel cup holders. The playing surface is slightly padded and covered by a cloth customizable both in design and in all Pantone colors.

As optional Vismara also provides a 500 chips set and a table chips rack for the delear.

All the elements are harmoniously combined to create a table that is the perfect scenery of unforgettable moments. Our poker tables are available for 6 to 10 players.