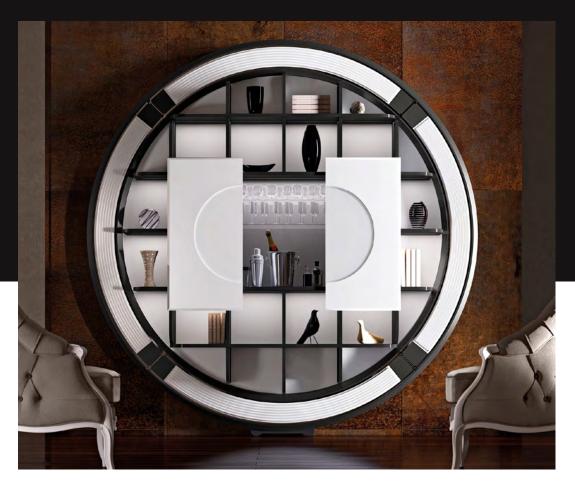

#### STARGATE BAR

Stargate is a sophisticated solution to storage liquors in an exclusive space. This is a wall unit furniture composed with led enlightened shelves to display object and books. The central part keeps liquors and bar equipment; this niche is elegantly concealed behind two glass and wood sliding doors. The shape can be round or square, the finishes are countless as well as the frame styles.