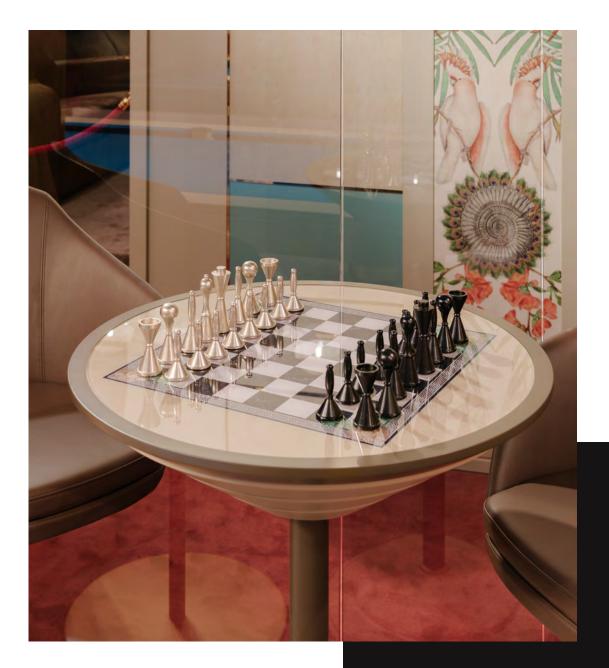

## GOEMON

Goemon tables is a multifunctional table with interchangeable tops. A backgammon...**more** 

## GOEMON

Goemon tables is a multifunctional table with interchangeable tops.

A backgammon board or a chess board can change it's function.

The boards design can be customized according to the wishes and the tempered glass on top permits to endorse hot cups.

## GOEMON

#### SIZE

W: 67 cm | 26" D: 67 cm | 26" H: 111 cm | 43,7"

#### ACCESSORIES