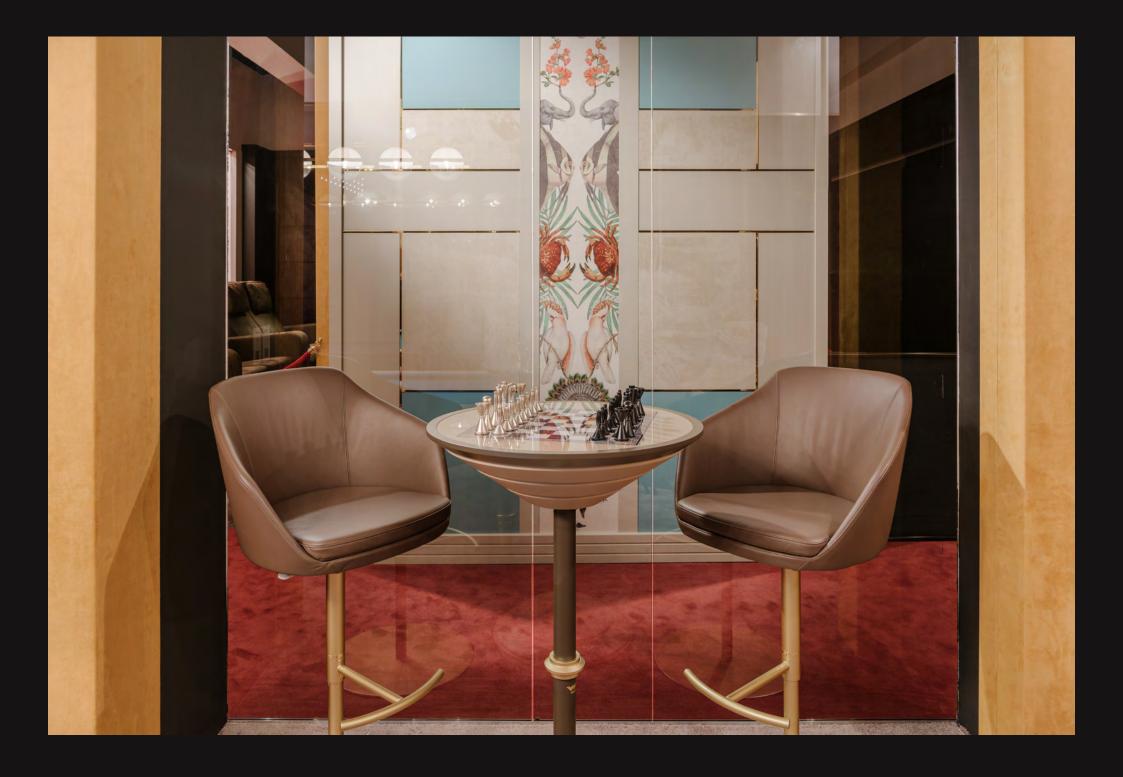

## GOEMON

Goemon tables is a multifunctional table with interchangeable tops. A backgammon...**more** 

## GOEMON

Goemon tables is a multifunctional table with interchangeable tops.

A backgammon board or a chess board can change it's function.

The boards design can be customized according to the wishes and the tempered glass on top permits to endorse hot cups.

## GOEMON

#### SIZE

W: 67 cm | 26" D: 67 cm | 26" H: 111 cm | 43,7"

#### ACCESSORIES