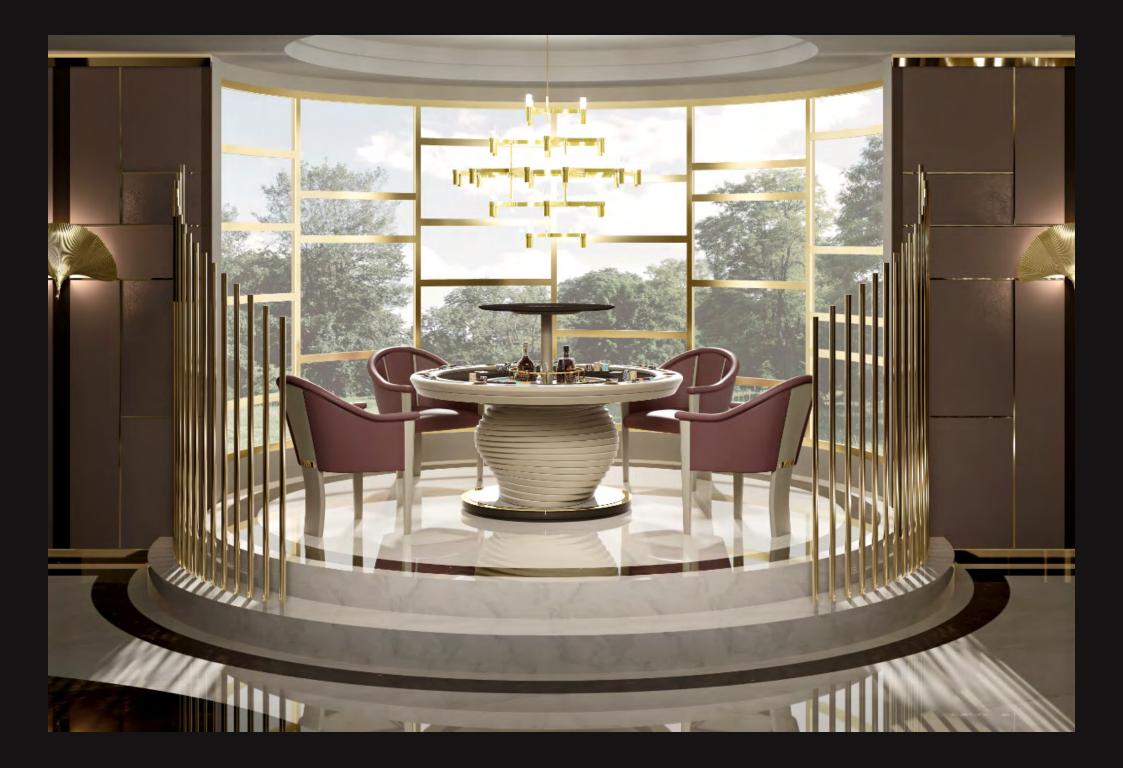

## MIRABILIA POKER

Mirabilia, is a unique round poker table equipped with a pop-up system that reveals a bar unit inside.

A lithium battery permits the lift of a hidden *secretaire* in the middle of the playing ground, capable to hold bottles and chips set.

The table base is a contemporary design element, with helicoidal shape realized with the layering of different wooden rings.

Mirabilia has built-in cup holders for each player and, in case of need, a wireless charger station hidden on the top can be added.