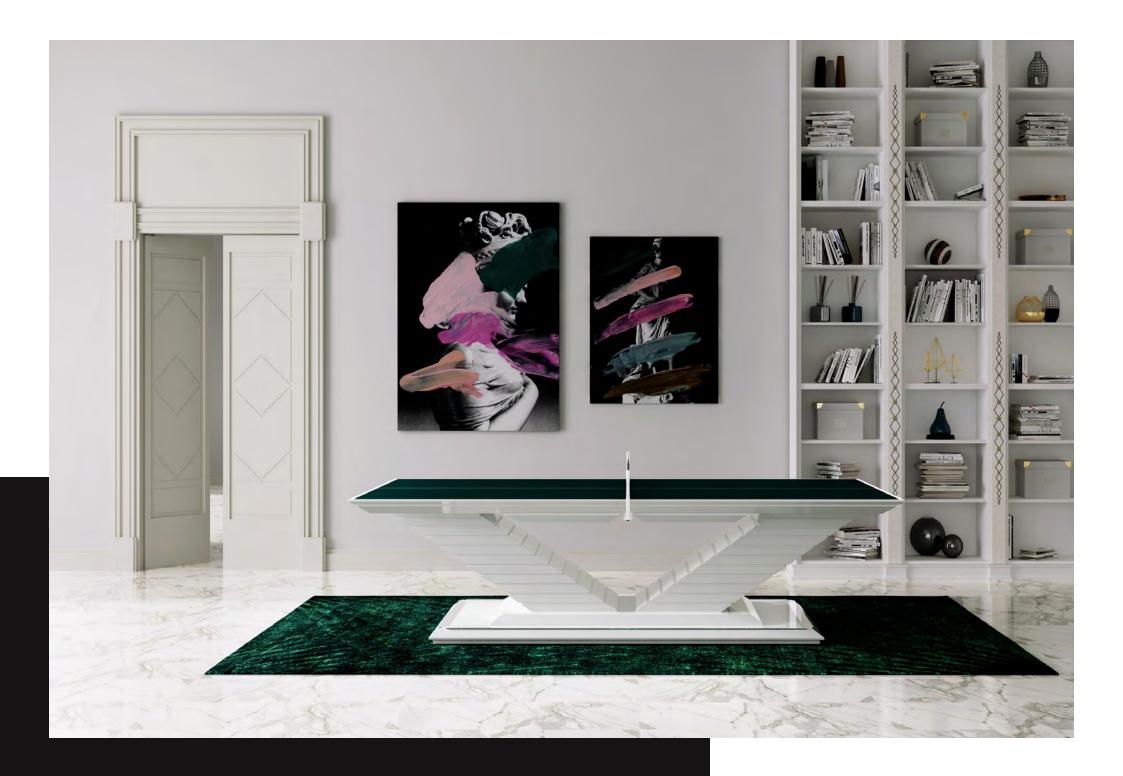

## ARENA

Arena Table Tennis table is an innovative and versatile product: in its traditional version acts as elegant meeting table, but when the professional net is placed, it becomes a modern table tennis table equipped with all necessity.

It is a product with a strong personality, characterized by an eccentric look and a manic attention to details. The base, with its contemporary design, makes the table a unique piece perfect to furnish exclusive working places and meeting rooms.

The table is enriched with stainless steel profiles which give a touch of elegance and refinement to the entire product. The playing surface, available in all Pantone colors, presents the traditional table tennis layout.

Vismara also proposes a table tennis set, with professional bats and ping-pong balls.