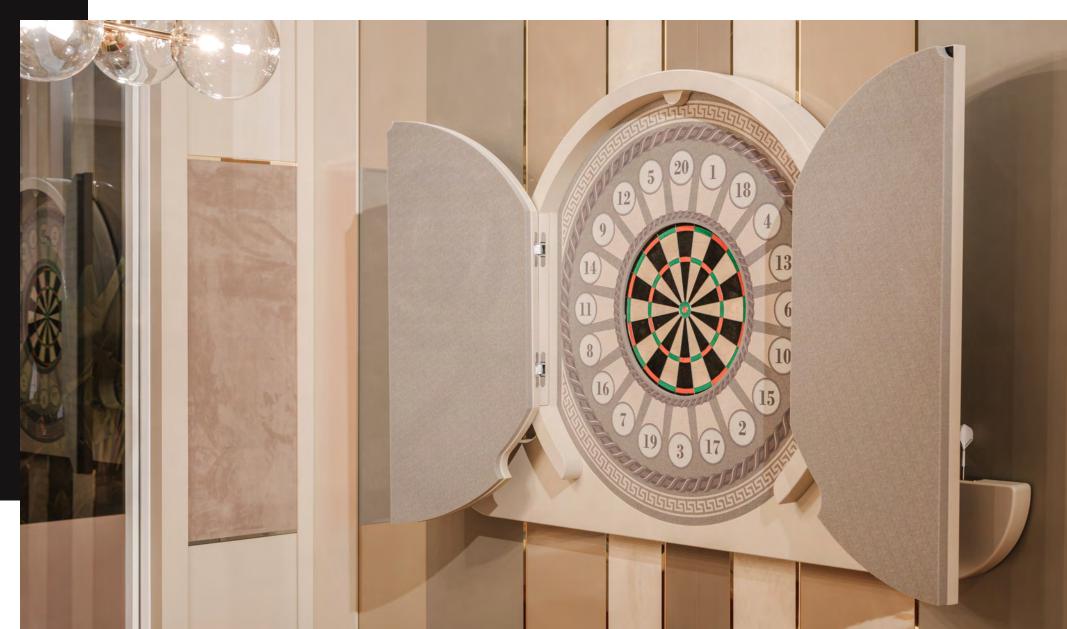

## ARGO

Argo, luxury Dartboard cabinet, is a real piece of art. Two decorative doors adorned with,...**more** 

## ARGO

Argo, luxury dartboard cabinet, is a real piece of art. Two decorative doors adorned with Circus Edition surrealistic illustrations, conceal the real heart of the product: the dartboard.

The target is made of African Sisal, a natural fiber which doesn't leave darts holes.

A decorative patterned foam, placed around the dartboard and on the inner side of doors, protects the cabinet from unlucky shots.

Argo dartboard cabinet also includes two set of darts (6 pieces) placed in specific location on the laterals.