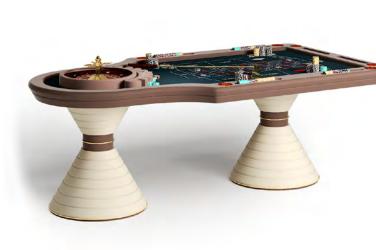

## POKER

Poker Table is a product that encapsulates Vismara private entertainment point of view. Elegance, strong personality and authenticity are the main features which are contained in the product design.

The base is in wood and stainless steel profiles, the table edges are equipped with chips racks and stainless steel cup holders. The playing surface is slightly padded and covered by a cloth customizable both in design and in all Pantone colors.

As optional Vismara also provides a 500 chips set and a table chips rack for the delear.

All the elements are harmoniously combined to create a table that is the perfect scenery of unforgettable moments. Our poker tables are available for 6 to 10 players.