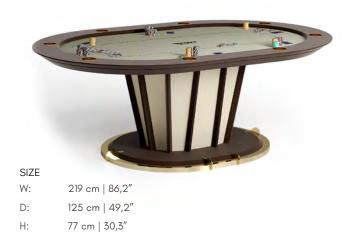

## POKER

Poker Table is a product that encapsulates Vismara private entertainment point of view. Elegance, strong personality and authenticity are the main features which are contained in the product design.

The base is in wood and stainless steel profiles, the table edges are equipped with chips racks and stainless steel cup holders. The playing surface is slightly padded and covered by a cloth customizable both in design and in all Pantone colors.

As optional Vismara also provides a 500 chips set and a table chips rack for the delear.

All the elements are harmoniously combined to create a table that is the perfect scenery of unforgettable moments. Our poker tables are available for 6 to 10 players.

#### ACCESSORIES

Table chips rack

Ebony chips box

Dices

Deck of cards

Chips

44

Ø