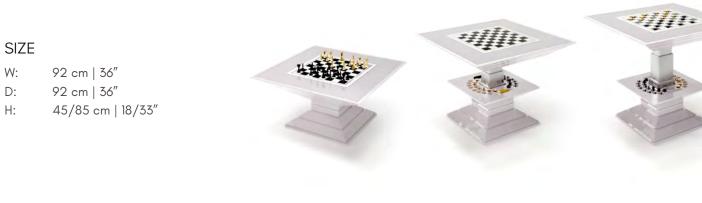

## SCACCOMATTO

Contemporary style and seductive power: these are the main features reflected in each detail of Scaccomatto chess table.

This lift table is a real work of art, usable in different ways. The rising mechanism is powered by a lithium battery directly rechargeable from the home electricity; the movement is managed by a button placed on the side, or thanks to an optional remote control.

In the inside space are located chess, checkers and backgammon sets. The chessboard is elegantly inlaid with ebony and motherof-pearl and covered with tempered glass.

All chess pieces, made of turned and anodized aluminum, are exclusively designed by Vismara. As optional there is a sophisticated and functional tray, designed and inlaid as a Backgammon board.

The uniqueness of this luxury piece is the great versatility that permits to use it as coffee table, or as professional game table.

#### SIZE

W:

D:

H:

- Ø 92 cm | 36″
- D: 92 cm | 36″
- H: 45/85 cm | 18/33"