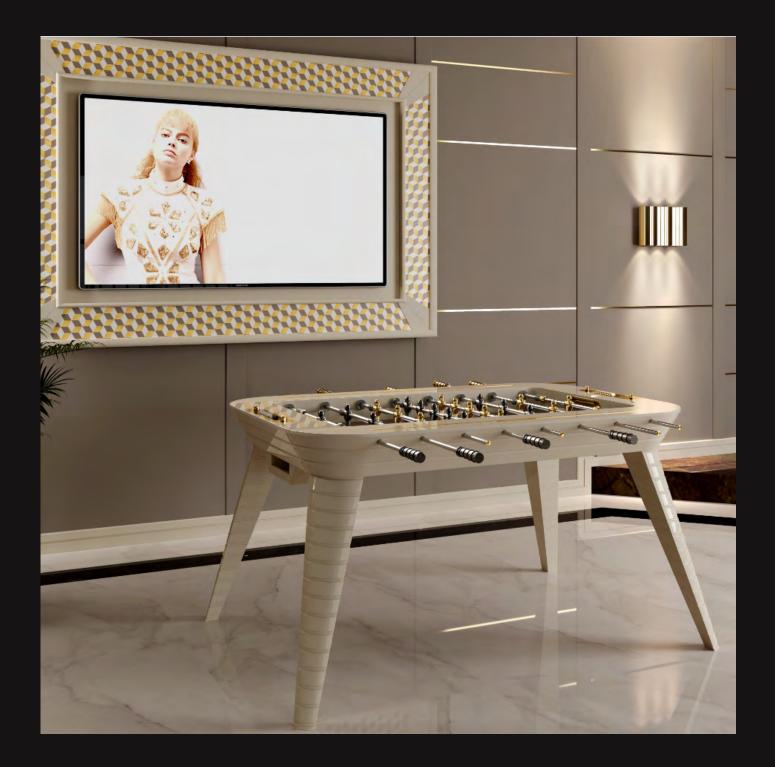

## STADIUM

Stadium Foosball Table is the transformation of a common product into a refined example of top Italian design and quality.

Its uniqueness relies in every single detail such as score points and players.

Customers love the fact that this product practicality, rather than being compromised, is actually enhanced by engineering precision; this is why Stadium is seen, first of all, as a functional piece of design by all the foosball enthusiasts.