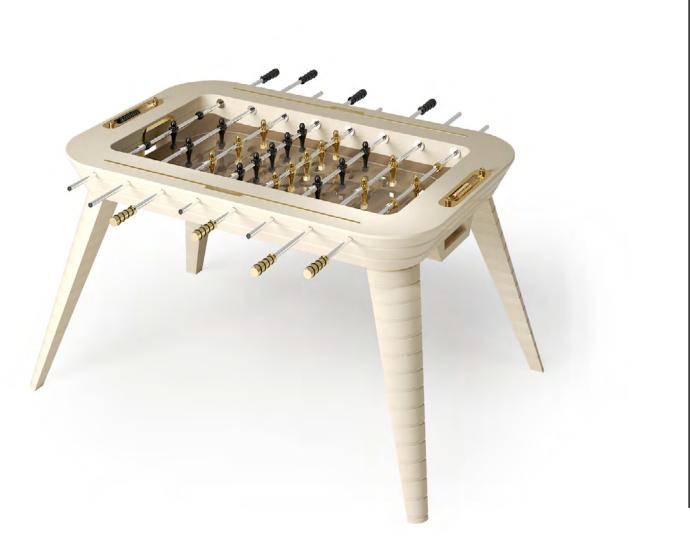

## STADIUM

Stadium Foosball Table is the transformation of a common product into a refined example of top Italian design and quality.

Its uniqueness relies in every single detail such as score points and players.

Customers love the fact that this product practicality, rather than being compromised, is actually enhanced by engineering precision; this is why Stadium is seen, first of all, as a functional piece of design by all the foosball enthusiasts.