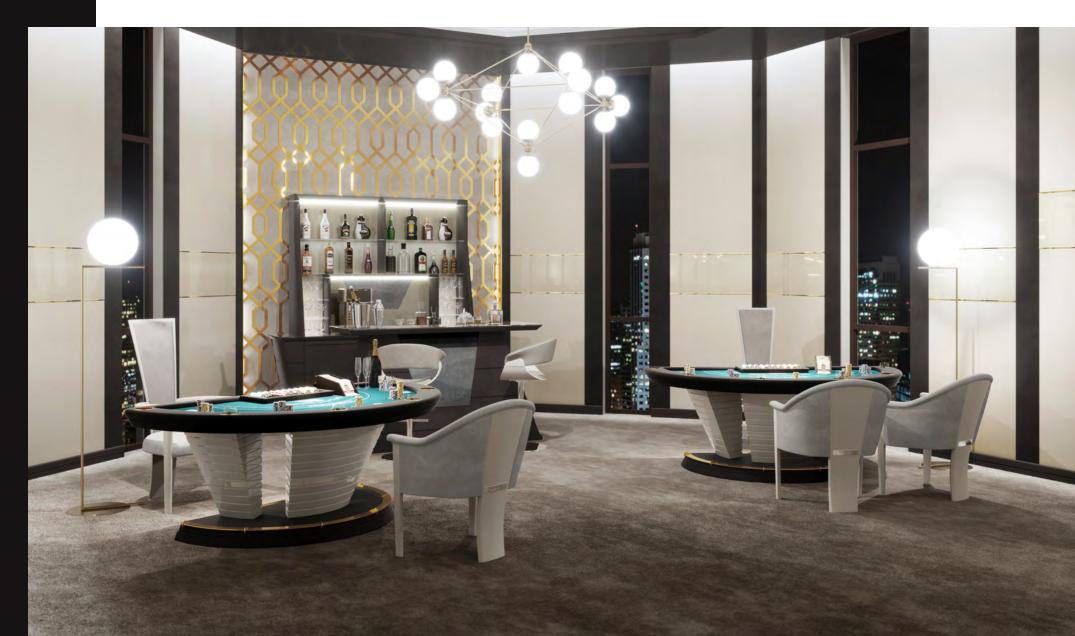

## Casino games

Get ready to put on an exclusive and classy casino at your house with our poker, blackjack and roulette tables.

## POKER

Poker Table is a product that encapsulates Vismara private entertainment point of view. Elegance, strong personality and authenticity are the main features which are contained in the product design.

The base is in wood and stainless steel profiles, the table edges are equipped with chips racks and stainless steel cup holders. The playing surface is slightly padded and covered by a cloth customizable both in design and in all Pantone colors.

As optional Vismara also provides a 500 chips set and a table chips rack for the delear.

All the elements are harmoniously combined to create a table that is the perfect scenery of unforgettable moments. Our poker tables are available for 6 to 10 players.

## BUILD YOUR OWN CASINO

Another trend – which Vismara has heavily focussed on – is the creation of private tailor-made casinos. The combination of two or more game tables can create a vibrant and emotional space. Together with Roulette Table and Blackjack Table, Vismara Poker Table is one of the most successful products as they all allow to experience the thrill of a real casino in the comfort of your own luxury man cave.