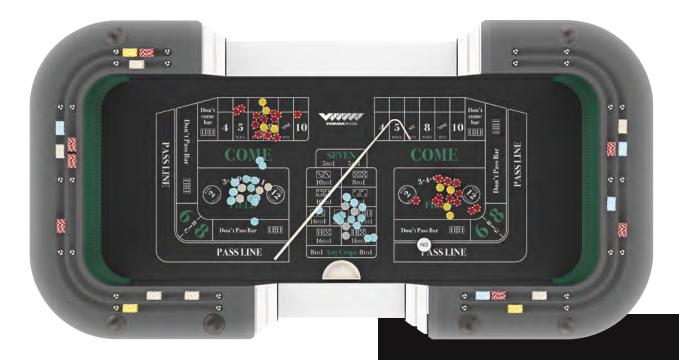

## CRAPS TABLE

Craps is a dice game in which the players make wagers on the outcome of the roll, or a series of rolls, of a pair of dice.

Players use casino checks rather than cash to bet on the Craps "layout," a fabric surface which displays the various bets.

The U-shaped ends of the table have duplicate layouts and standing room for approximately eight players.

In the center of the layout is an additional group of bets which are used by players from both ends.

## CRAPS TABLE

#### SIZE

- W: 293 cm | 115,3"
- D: 150 cm | 59"
- H: 103 cm | 40,5"

#### ACCESSORIES

Chips

Ebony chips box

Dices

Deck of cards

\_\_\_\_\_

On/Off dice puck

Craps dice stick

Craps dice boat