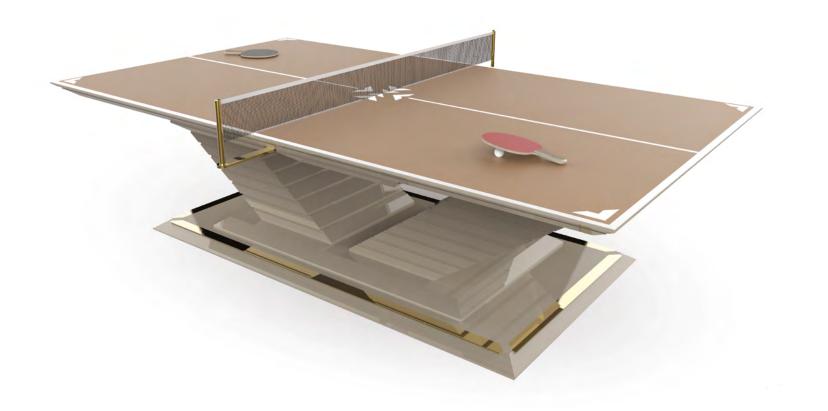

## ARENA

Arena Table Tennis table is an innovative and versatile product: in its traditional version acts as elegant meeting table, but when the professional net is placed, it becomes a modern table tennis table equipped with all necessity.

It is a product with a strong personality, characterized by an eccentric look and a manic attention to details. The base, with its contemporary design, makes the table a unique piece perfect to furnish exclusive working places and meeting rooms.

The table is enriched with stainless steel profiles which give a touch of elegance and refinement to the entire product. The playing surface, available in all Pantone colors, presents the traditional table tennis layout.

Vismara also proposes a table tennis set, with professional bats and ping-pong balls.