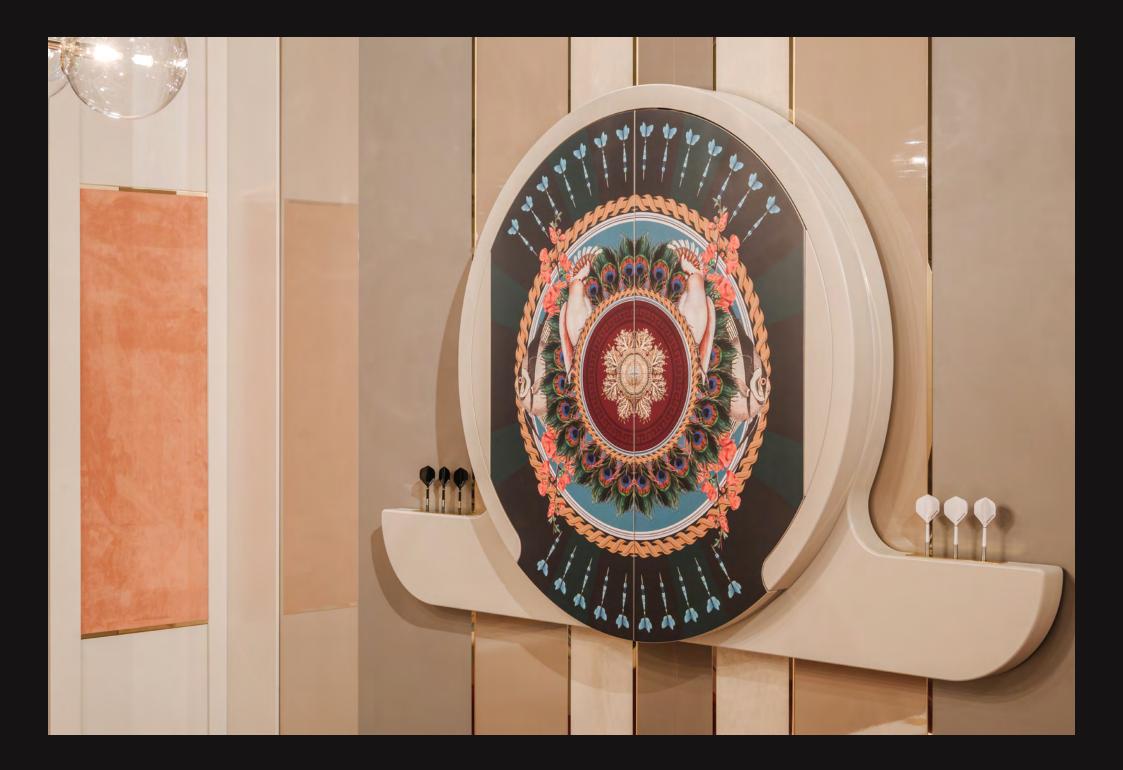

## ARGO

Argo, luxury dartboard cabinet, is a real piece of art. Two decorative doors adorned with Circus Edition surrealistic illustrations, conceal the real heart of the product: the dartboard.

The target is made of African Sisal, a natural fiber which doesn't leave darts holes.

A decorative patterned foam, placed around the dartboard and on the inner side of doors, protects the cabinet from unlucky shots.

Argo dartboard cabinet also includes two set of darts (6 pieces) placed in specific location on the laterals.