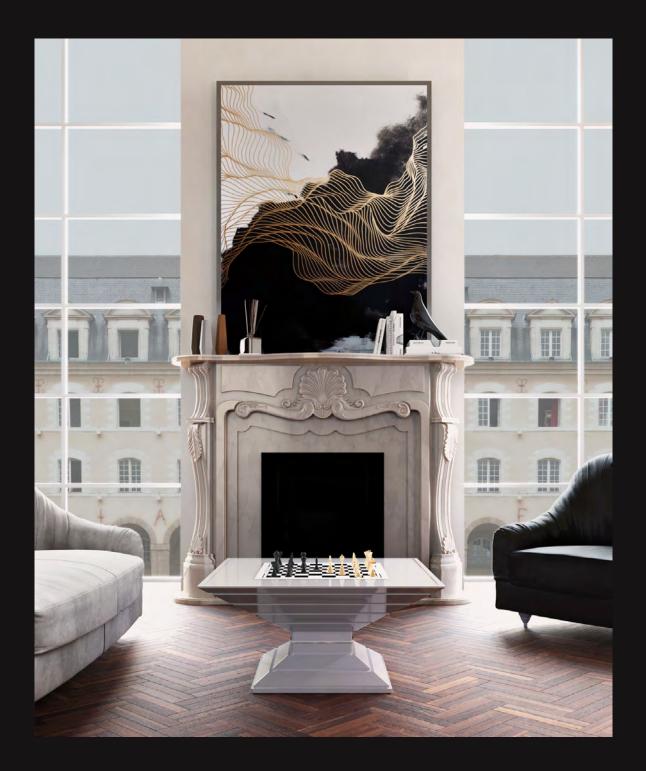

## SCACCOMATTO

Contemporary style and seductive power: these are the main features reflected in each detail of Scaccomatto chess table.

This lift table is a real work of art, usable in different ways. The rising mechanism is powered by a lithium battery directly rechargeable from the home electricity; the movement is managed by a button placed on the side, or thanks to an optional remote control.

In the inside space are located chess, checkers and backgammon sets. The chessboard is elegantly inlaid with ebony and motherof-pearl and covered with tempered glass.

All chess pieces, made of turned and anodized aluminum, are exclusively designed by Vismara. As optional there is a sophisticated and functional tray, designed and inlaid as a Backgammon board.

The uniqueness of this luxury piece is the great versatility that permits to use it as coffee table, or as professional game table.