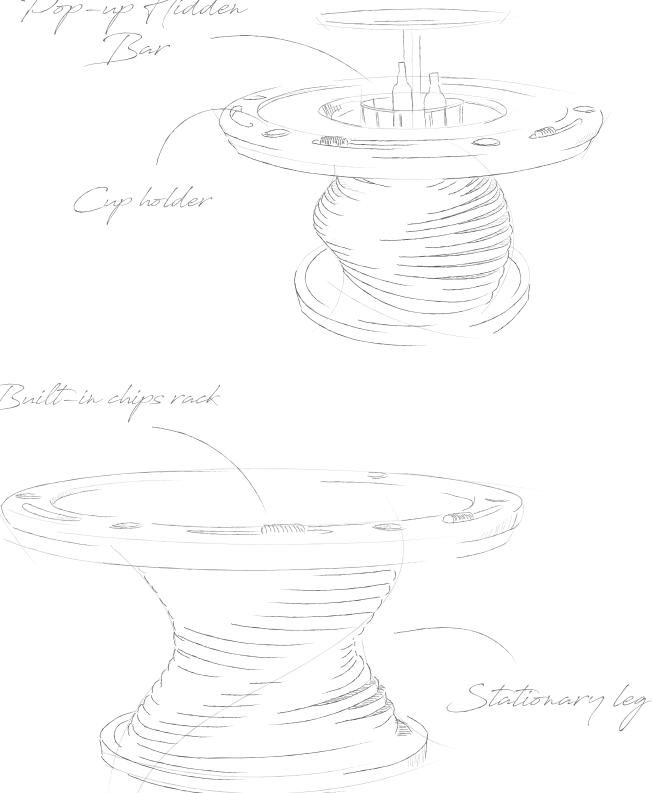

#### THE VIP ZONE

An exclusive area, entirely dedicated to those tireless poker lovers who, sensing this golden atmosphere, can also enjoy the attractive green space in front of them.

Dop-up Hidden Bar

Built-in chips rack

A unique poker table, with an innovative and high-tech design whose hidden mechanism can activate a bar compartment in the middle, accessible to all players.

CUSTOM SIZES

Art. LE.GT.PK.MI Page 20 - 21 - 22 - 23

Round Poker Table for six players. Motorised pop-up storage for bottles and chips; unit powered by lithium battery. Playing ground covered with padded microfiber cloth. Top edges in lacquered wood complete of built-in chips rack and steel cup holders. Base lacquered with details in steel.