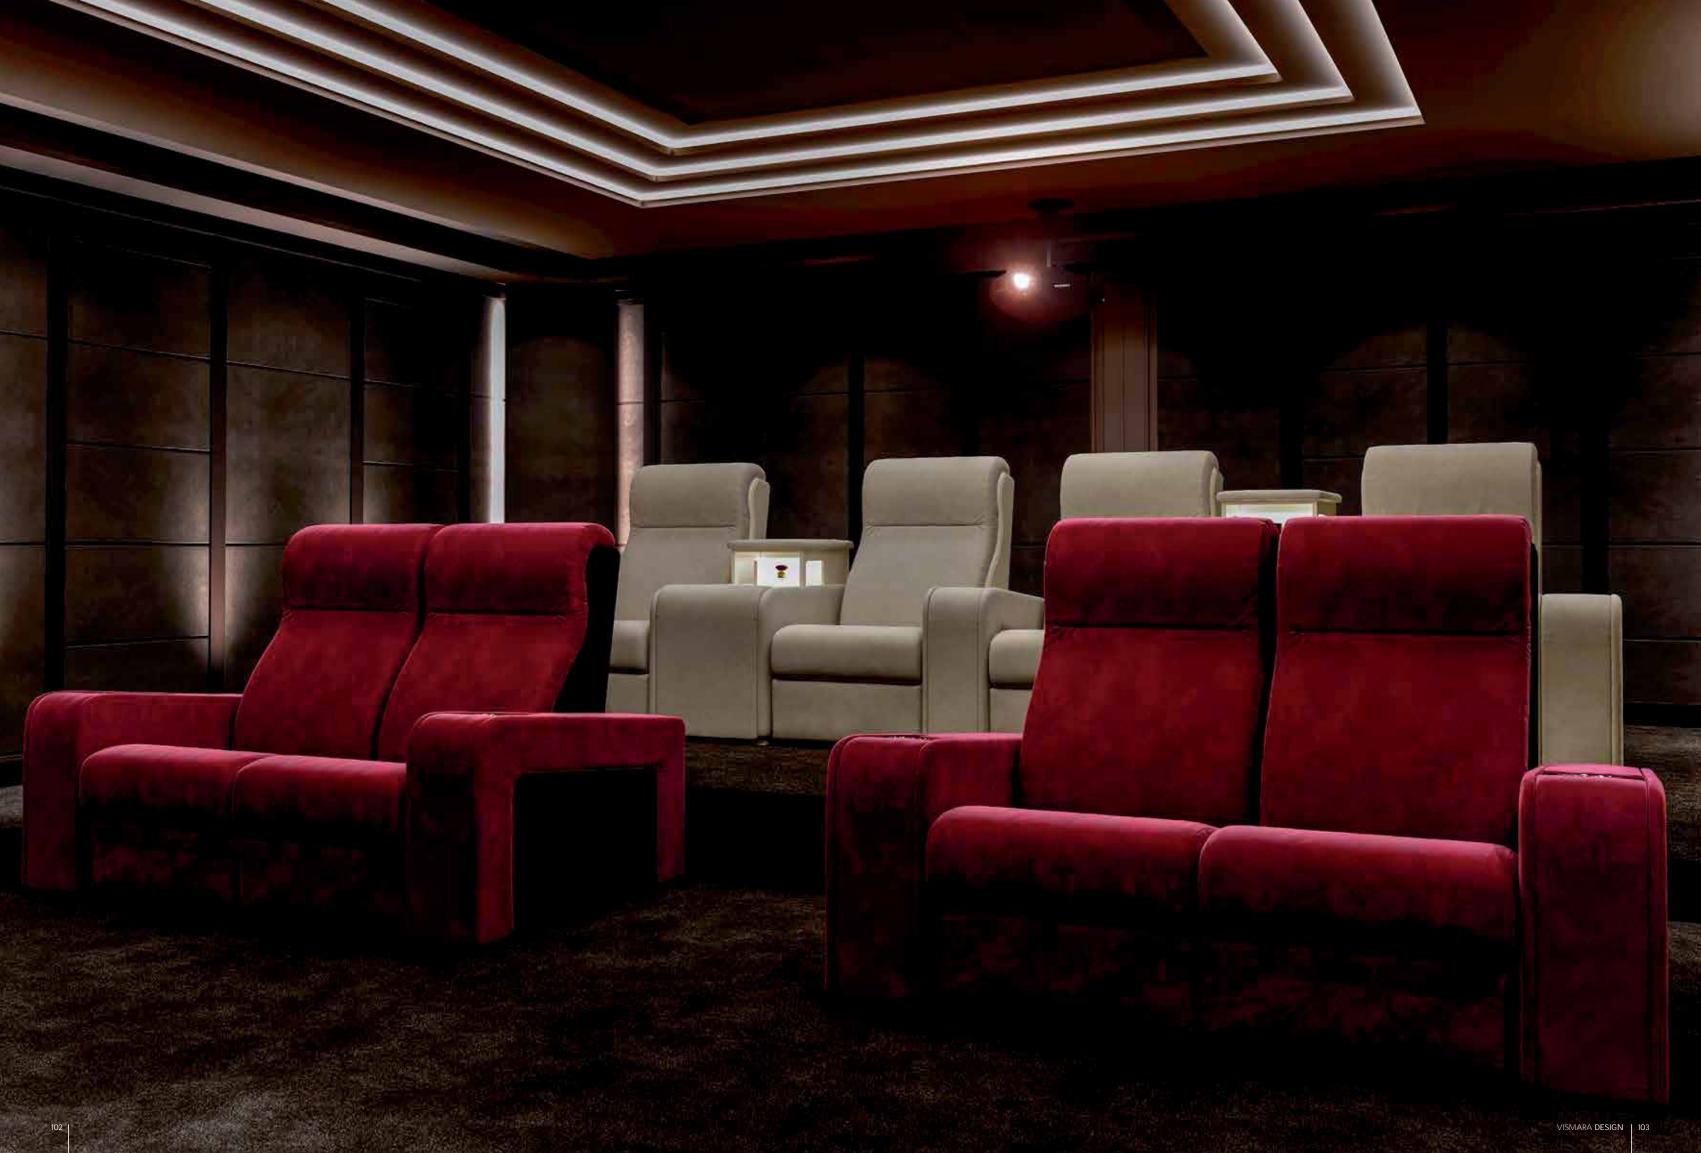

## NEW YORK

The seats, being arranged up in two rows with a curved layout, reproduce the typical configuration of an amphitheatre. Walls design gives the room dynamism and provides it with optimum sound quality.

Being specifically designed for home theater viewing, this motorised reclining theater seating provides an excellent ergonomic support.

# COMFORT THEATER SEAT