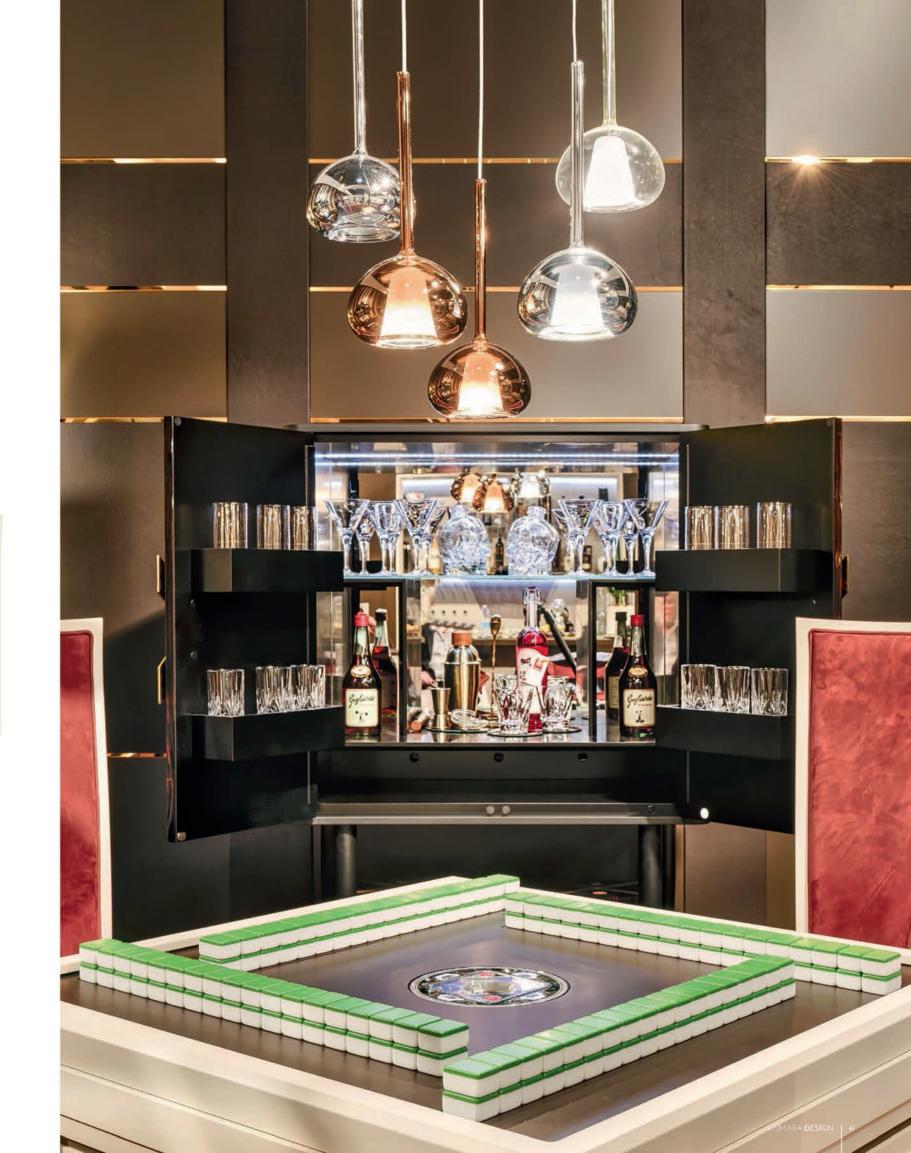

#### SPIRIT BAR CABINET

The highlight of Spirit Bar Cabinet are the precious doors, inlaid with Makassar ebony, an exotic wood that comes from the Far East. Its elegant stripes create a marvellous play of light and colour, with a truly unique effect.

40 |

Our mahjong table is equipped with a mechanism that automatically passes magnetic tiles. Comfort is in its dna, as game sets are always ready to be used without having to interrupt your tournaments.

## MAHJONG TABLE