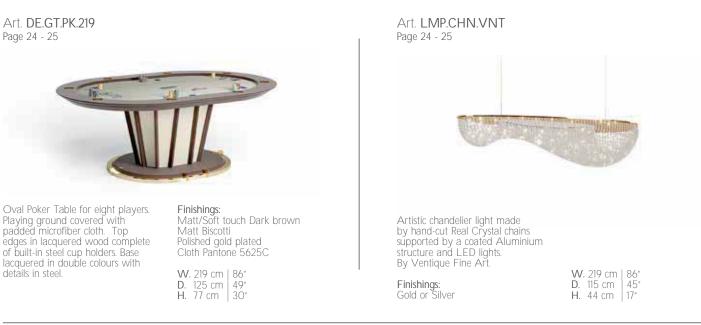

Finishings: Glossy/Soft touch Biscotti Dark brown soft touch Polished gold plated Cloth Pantone 4975 C

W. 160 cm | 63" D. 160 cm 63" H. 79-118 cm | 31-46"

Art. DE.GT.PK.219 Page 24 - 25

Playing ground covered with padded microfiber cloth. Top edges in lacquered wood complete of built-in steel cup holders. Base lacquered in double colours with details in steel

| CIOLIT PALILOI    | ie 202 |
|-------------------|--------|
| <b>W</b> . 219 cm | 86"    |
| D. 125 cm         | 49"    |
| H 77 cm           | 30"    |

Craps table with playing ground covered with microfiber cloth. Top edges in lacquered wood compete of built-in chips rack and steel cup holders. Mirrored and pyramidal rubber inner edges. Structure matt lacquered with steel profiles. Complete of Craps stick, dices boat, On-off craps puck.