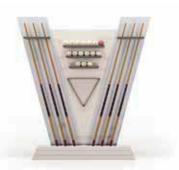

# THE BLUE ROOM

This billiard room entirely dedicated to american pool and surrounded by a beautiful scenery in hues of blue, is crowned by a fully-equipped pool cue rack of great design.

Cue rack in lacquered wood. Equipped with six wooden cues, balls set, triangle and chalk box.

Finishings: Matt Bianco Matt Perla

W. 162 cm | 64" D. 19 cm | 7" H. 170 cm | 67"

Art. LE.POO.8FT.AM.RG Page 76 - 77 - 78