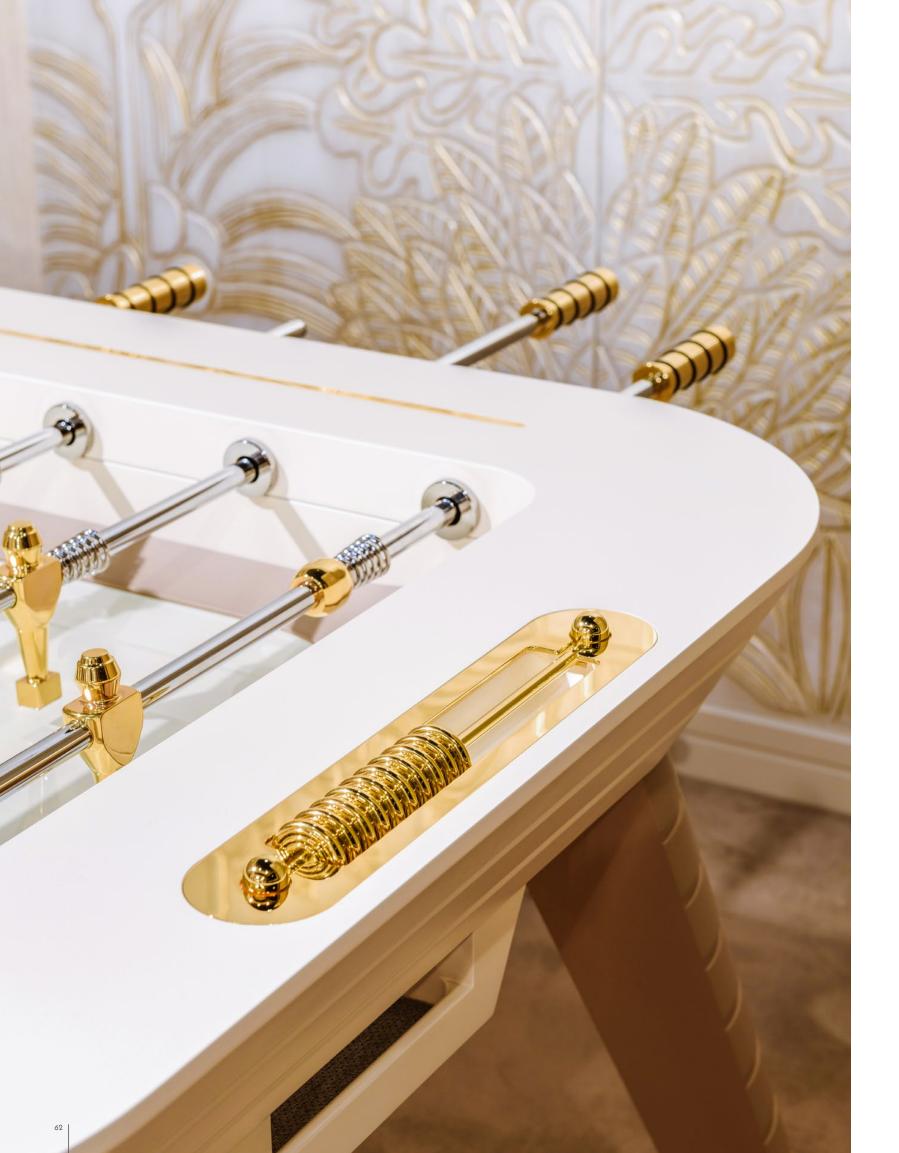

#### STADIUM FOOSBALL

This is a fine example of italian design, a product whose brand-new style looks ahead to the future albeit with an eye to the tradition.

Here details become the real stars: foosball players and scoring units in polished, gold and nickel plated aluminium.

#### STADIUM FOOSBALL