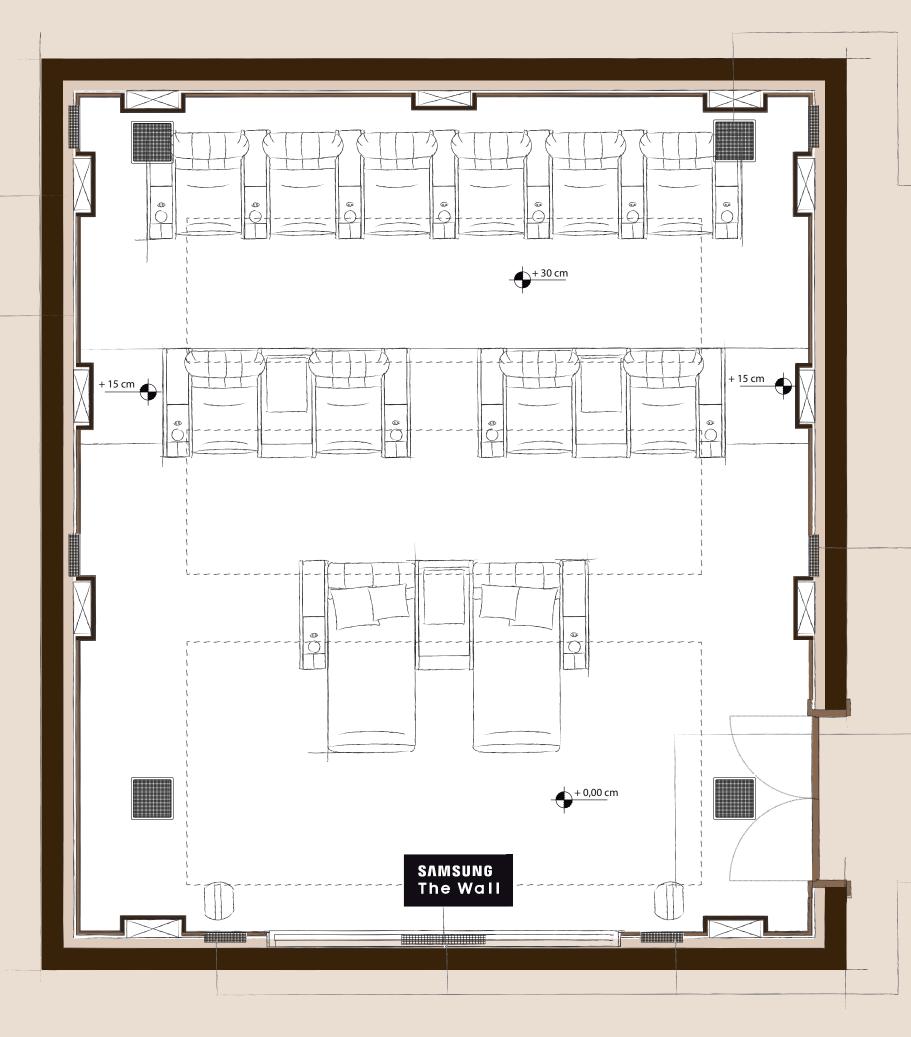

om.

#### ACOUSTIC WALL PANELS

Vismara Wall Panels combine exclusive aesthetic with a perfect acoustic functionality. They are studied to break sound waves, to avoid the echo effect and sound reverb.

#### AV PROCESSOR

The next generation of home theater with the world's first 13.2 channel AV Amplifier that supports the latest immersive audio formats, including Dolby Atmos, DTS:X and Auro-3D.

#### UHD ULTRA BLUERAY 4K PLAYER

Ultra HD Blu-Ray reproduces images with cinema-level quality at home.

#### SYSTEM CONTROLLER

Features a faster CPU, more memory, extensive I/O and updated connectivity. It is designed to integrate medium to extra-large projects.

#### AMPLIFIER

Multichannel power amplifier range, features 5 x 200 Watts to drive even the largest of home theatre speaker systems.



#### BUILT-IN ATMOS SPEAKERS 3D AUDIO EXPERIENCE

Two-way in-ceiling speaker. It features a decoupled Diamond dome 25mm (1 inch) tweeter and a single 180mm (7-inch) bass/mid Continuum driver. The drivers are located in a continuously rotating mini-baffle which allows the user to 'toe in' the drivers for the best performance.

### BUILT-IN SURROUND SPEAKERS

Two-way in-wall speaker. It features a decoupled Diamond dome 25mm (1 inch) tweeter and a single 180mm (7-inch) bass/mid Continuum driver.

### SUBWOOFER

Coupled to an all-new amplifier generating 400 watts of power, the drivers have the dynamics and control to deliver all a subwoofer should. A big sound from a small bubble.

### BUILT-IN FRONTAL SPEAKERS

Three-way in-wall speaker. It features a decoupled Diamond dome 25mm (1 inch)