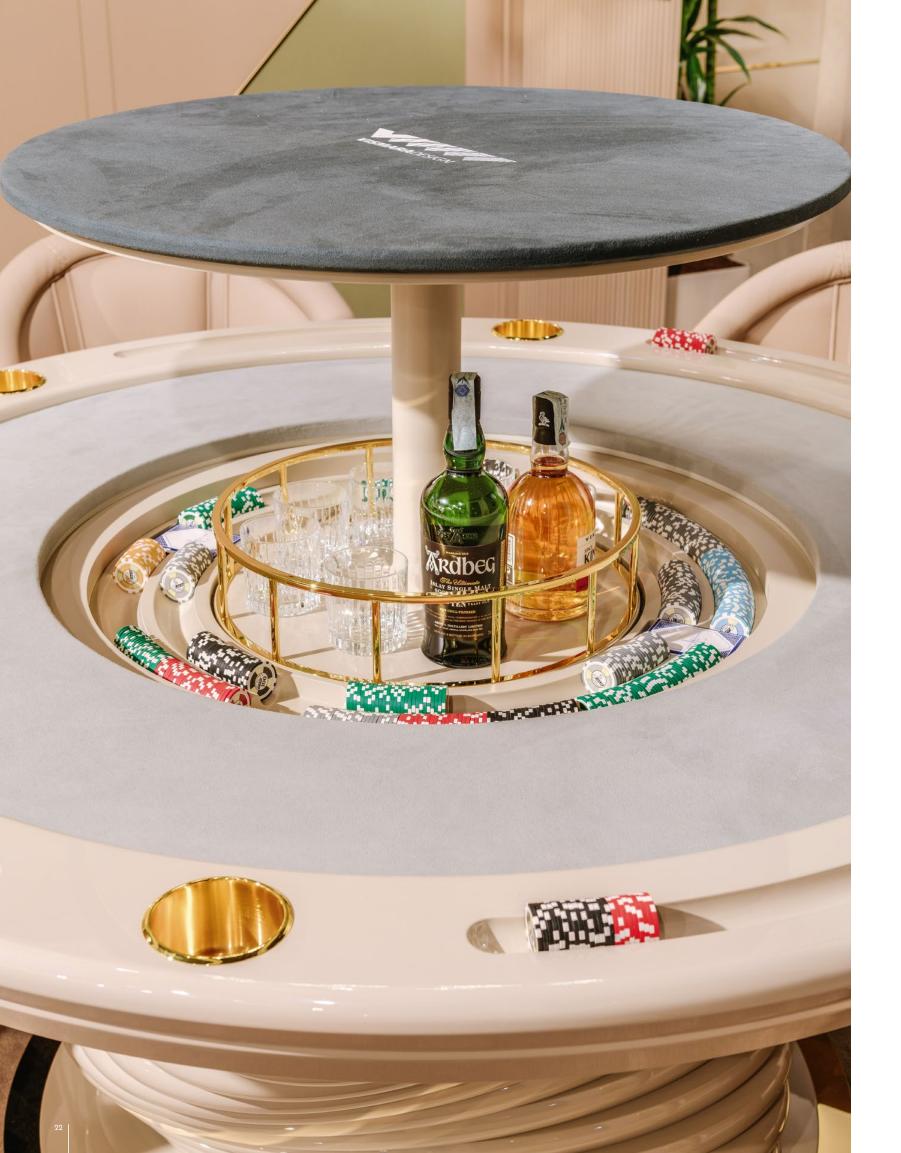

#### THE VIP ZONE

An exclusive area, entirely dedicated to those tireless poker lovers who, sensing this golden atmosphere, can also enjoy the attractive green space in front of them.

Dop-up Hidden Bar

Built-in chips rack

A unique poker table, with an innovative and high-tech design whose hidden mechanism can activate a bar compartment in the middle, accessible to all players.

CUSTOM SIZES

Art. LE.GT.PK.MI Page 20 - 21 - 22 - 23

Round Poker Table for six players. Motorised pop-up storage for bottles and chips; unit powered by lithium battery. Playing ground covered with padded microfiber cloth. Top edges in lacquered wood complete of built-in chips rack and steel cup holders. Base lacquered with details in steel.