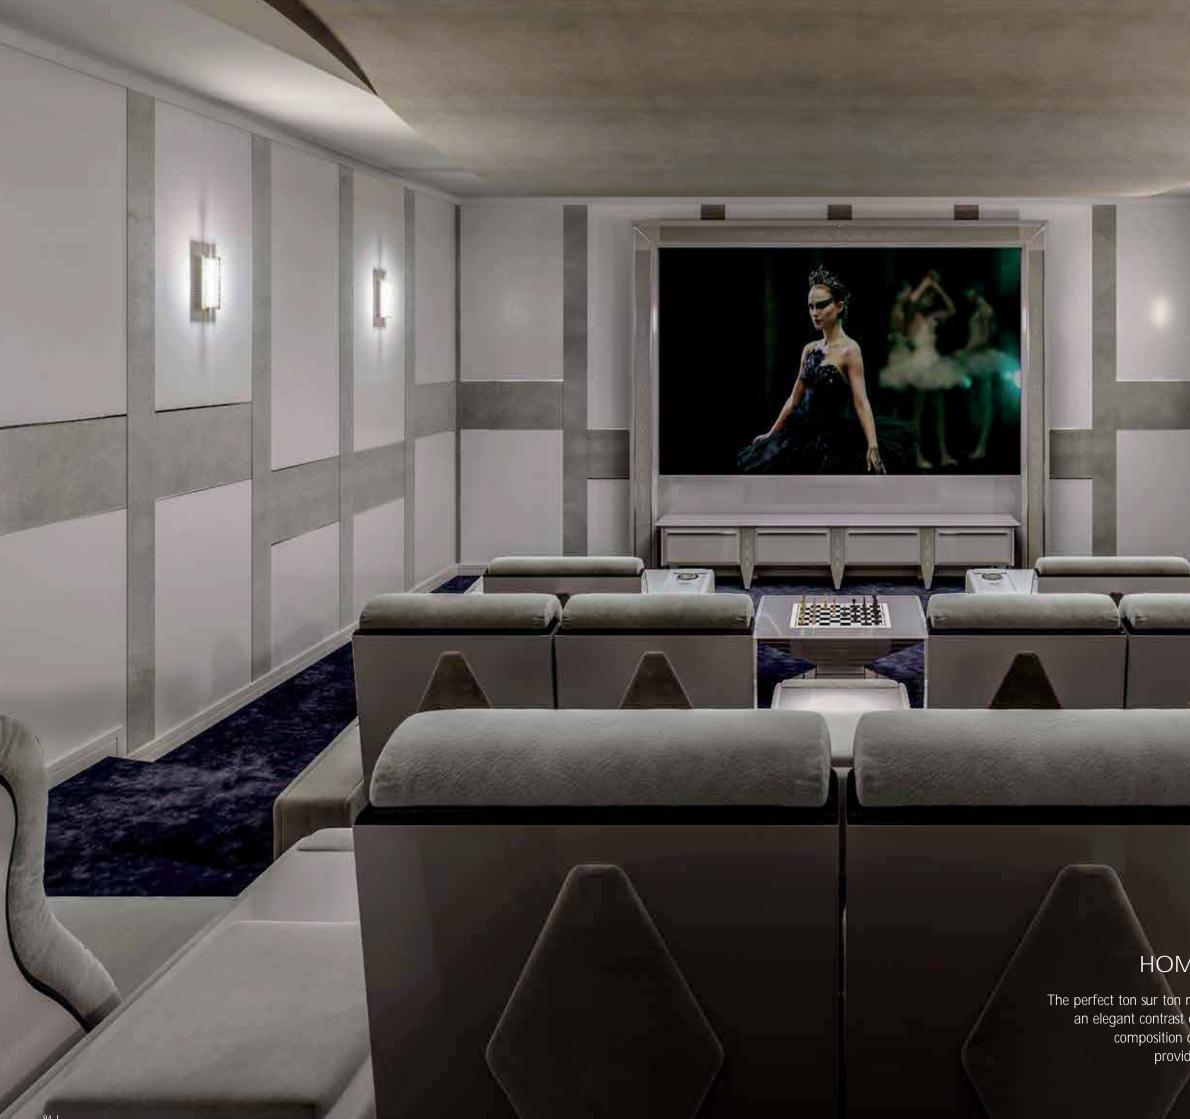

# HOME THEATER ROOM

The perfect ton sur ton match between fabric and lacquered wood creates an elegant contrast of silhouettes and shadows, making the entire composition dynamic. The Luxor movie seat further provides it with a touch of modernity.