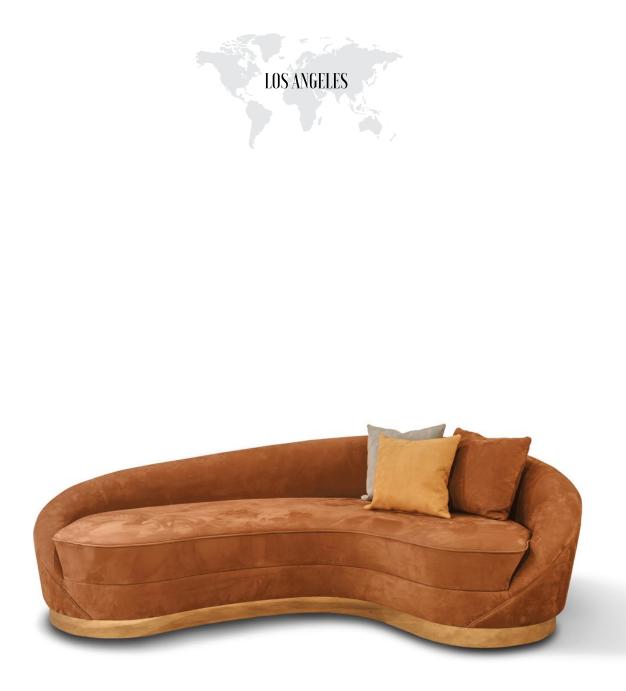

#### WAVY SOFA

Sinuous shapes and precious materials: wavy undoubtedly draws its inspiration from female forms. It is a ultra-modern sofa that can fascinate and seduce thanks to its dynamism.