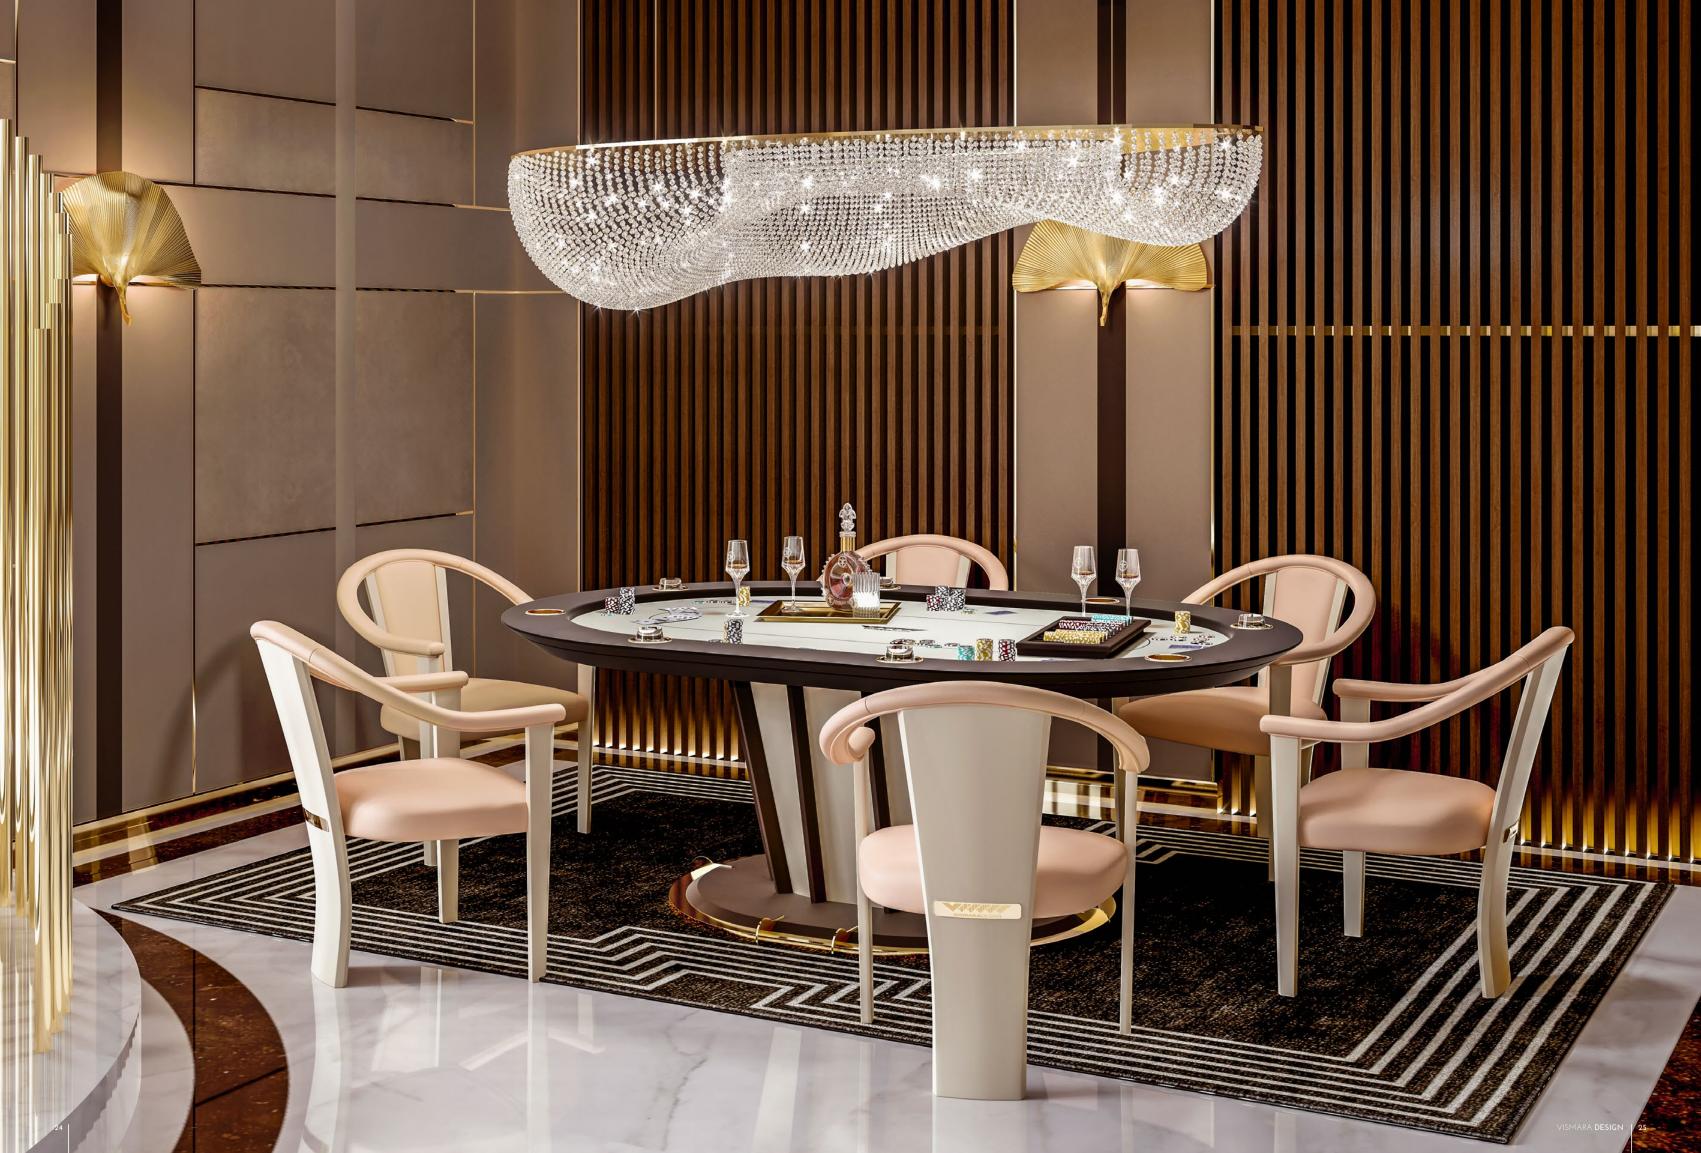

## LOS ANGELES

A WHOLE BASEMENT DEDICATED TO LUXURY ENTERTAINMENT, EQUIPPED WITH CASINO GAME TABLES, LOUNGE AREAS

### THE CASINO HALL

A space that recalls the splendour of casinos, with a precious yet intimate atmosphere.

#### THE CASINO HALL

A wide range of games–blackjack, roulette and craps–to meet the tastes of all guests.

| PANTONE | <b>PANTONE</b> | PANTONE <sup>®</sup> | PANTONE | PANTONE <sup>®</sup> | PANTONE   |
|---------|----------------|----------------------|---------|----------------------|-----------|
| P44-1 C | 7519 UP        | 7604 CP              | 7527 CP | 7403 CP              | P 16-12 U |

#### THE VIP ZONE

An exclusive area, entirely dedicated to those tireless poker lovers who, sensing this golden atmosphere, can also enjoy the attractive green space in front of them.

Dop-up Hidden Bar

Built-in chips rack

A unique poker table, with an innovative and high-tech design whose hidden mechanism can activate a bar compartment in the middle, accessible to all players.

#### MIRABILIA POKER