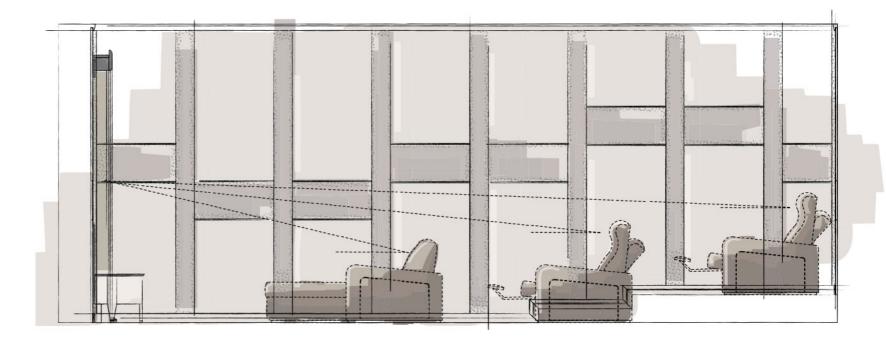

## NEW YORK

The seats, being arranged up in two rows with a curved layout, reproduce the typical configuration of an amphitheatre. Walls design gives the room dynamism and provides it with optimum sound quality.

Being specifically designed for home theater viewing, this motorised reclining theater seating provides an excellent ergonomic support.