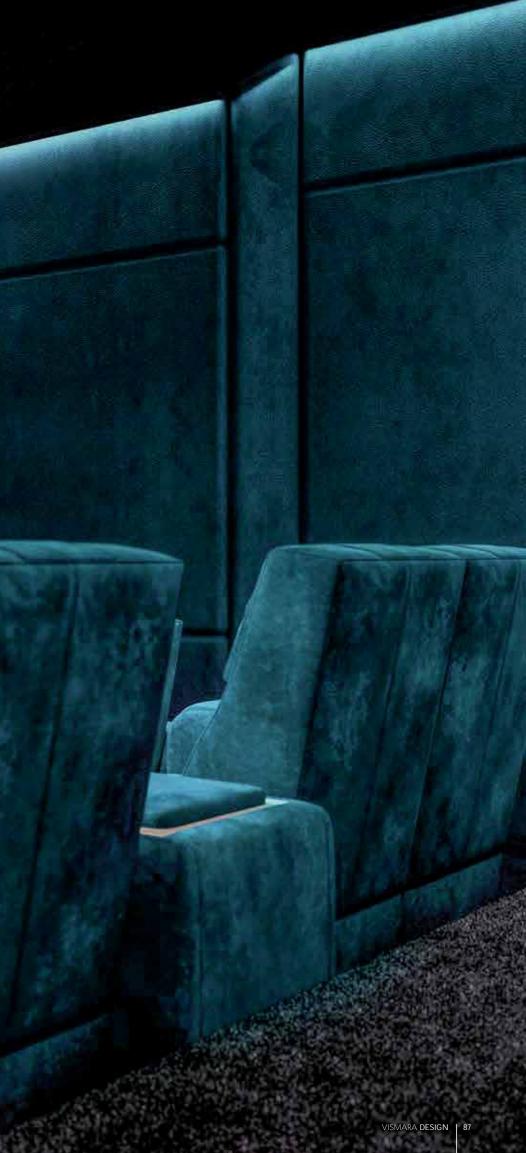

## LONDON

Art. **BOS.PDD** Page 86 - 87 - 89

Padded acoustic treated wall panels, covered with leather or fabric.

Finishings: Eco nabuk EN77

CUSTOM SIZES

Art. LE.BR.HW.NC Page 89

Wall bar equipped with on sight glasses shelves, soft closing doors compartments, led lights and drop-down temperature wine cellar.

Finishings: Matt Tortora Tortora tempered glass Polished chrome

Wall Unit W. 227 cm | 89" D. 55 cm | 22" H. 231 cm | 91"