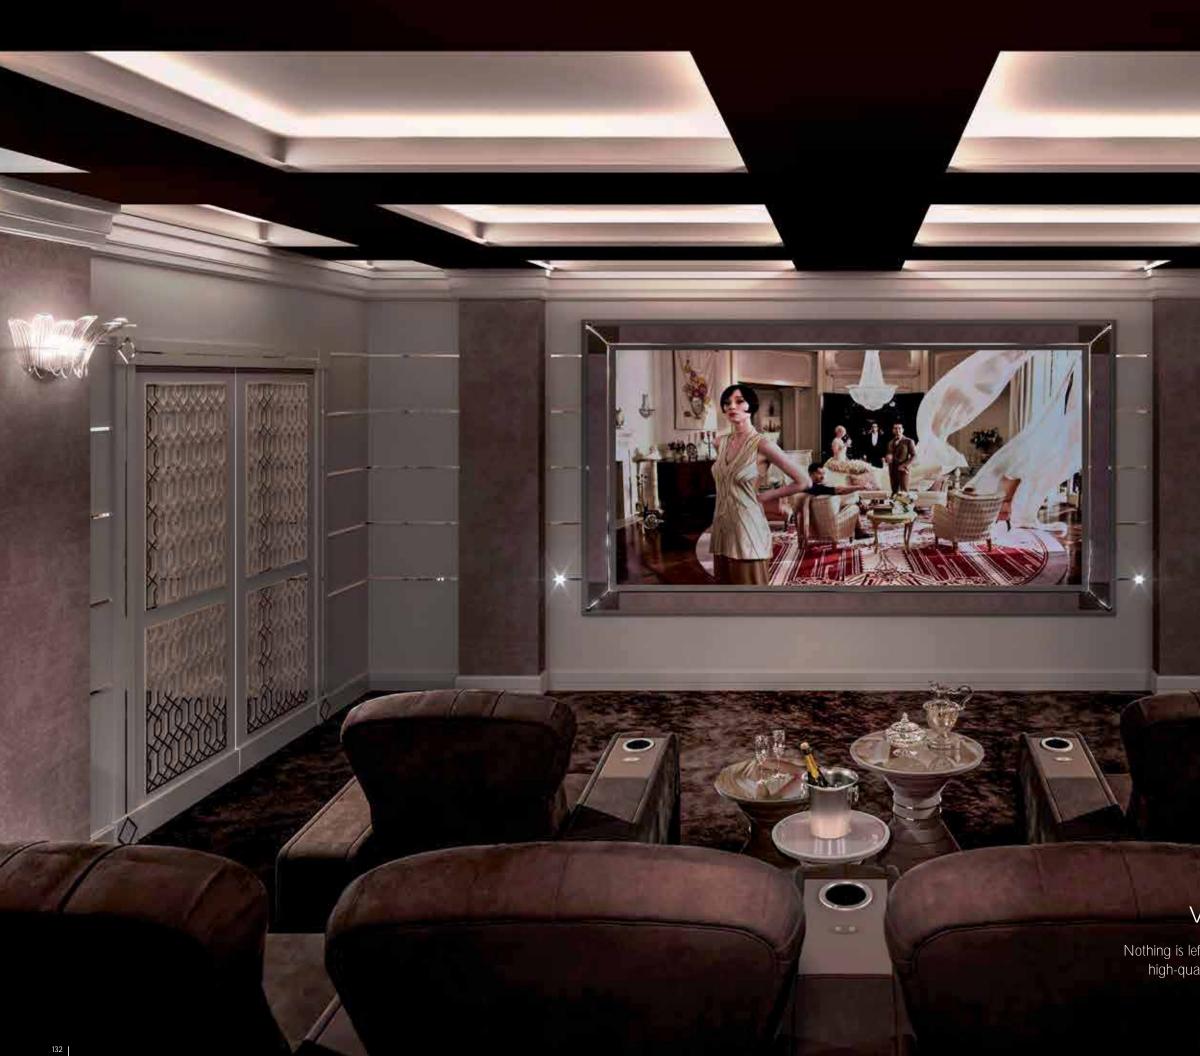

#### IMPERIAL HOME THEATER

L III N

A sophisticated atmosphere to fully enjoy the cinema experience in an intimate and cosy space, characterised by modern style furnishings and close attention to detail.

#### ONASSIS THEATER SEAT

A unique cinema seat adorned with luxury details, such as its ebony backrest and the quilted leather on its armrest.

#### ONASSIS CHAISE LONGUE

Onassis is proposed in the chaise longue version too, with an additional extra-luxury accessory: the lift bar, a motorised pop-up bar that exits from the armrest.

An open-space that, overlooking the lower level and the private park from a spectacular balcony, is absolutely perfect for parties that are bound to be unforgettable.