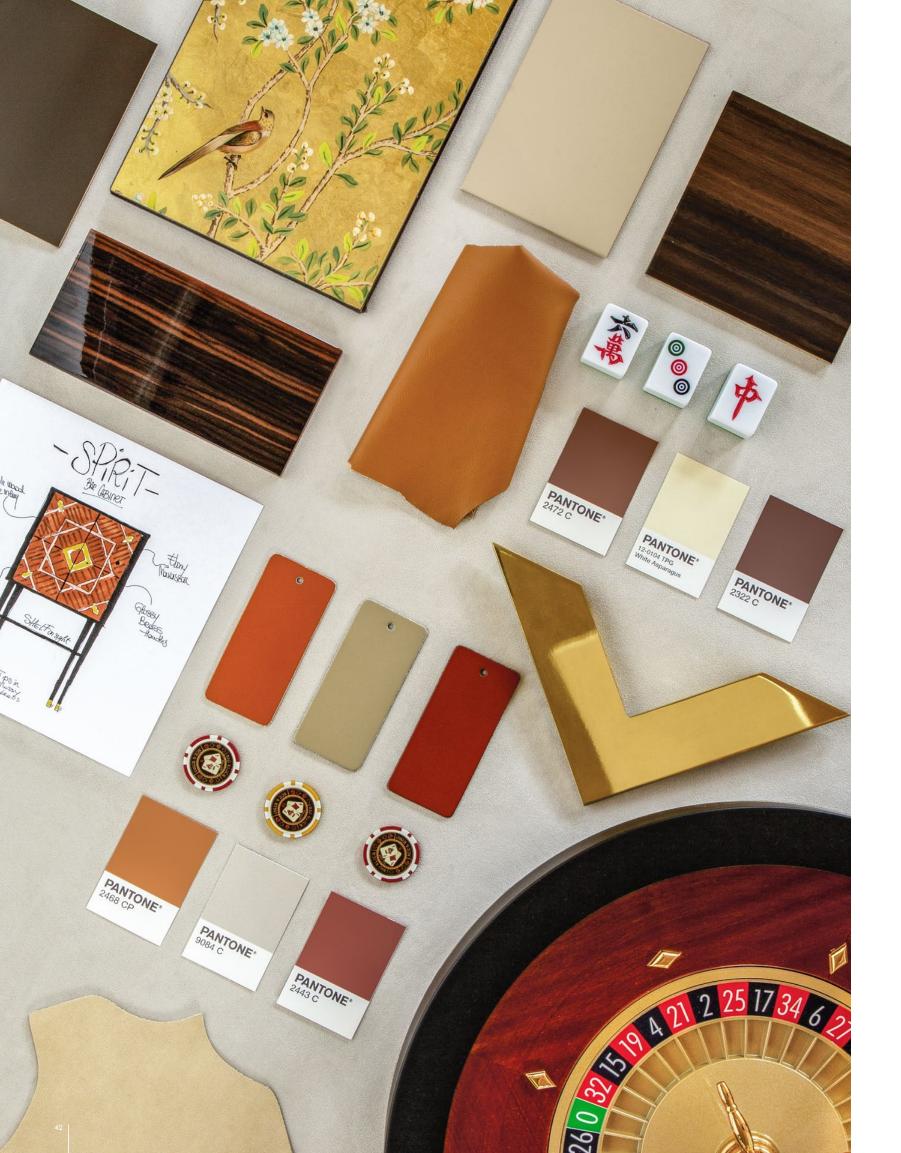

#### SPIRIT BAR CABINET

The highlight of Spirit Bar Cabinet are the precious doors, inlaid with Makassar ebony, an exotic wood that comes from the Far East. Its elegant stripes create a marvellous play of light and colour, with a truly unique effect.