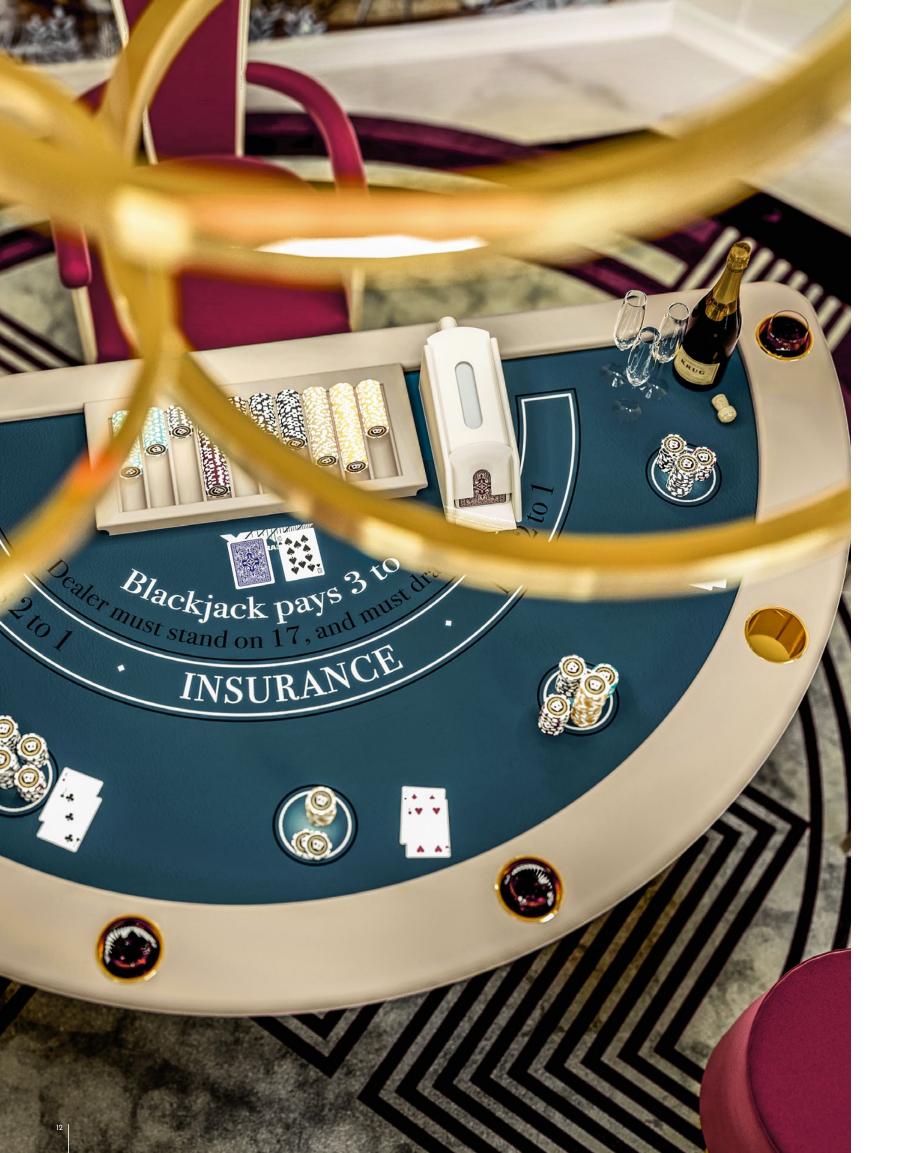

### THE CASINO HALL

A space that recalls the splendour of casinos, with a precious yet intimate atmosphere.

#### THE CASINO HALL

A wide range of games–blackjack, roulette and craps–to meet the tastes of all guests.

| PANTONE | <b>PANTONE</b> | PANTONE <sup>®</sup> | PANTONE | PANTONE <sup>®</sup> | PANTONE   |
|---------|----------------|----------------------|---------|----------------------|-----------|
| P44-1 C | 7519 UP        | 7604 CP              | 7527 CP | 7403 CP              | P 16-12 U |

## TECHNICAL DETAILS

Art. LE.GT.BJ Page 12 - 13 - 14

Blackjack Table for six players and one dealer. Padded playing ground covered with microfiber cloth. Top edges in lacquered wood complete of built-in steel cup holders. Base lacquered with details in steel. Complete of table chips rack and sabot for the dealer.