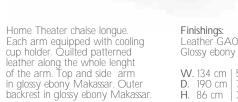

## LOS ANGELES

Art. ONA.TC.116 Page 44 - 45 - 46 - 48 - 49

Home Theater seat with reclining mechanism. Each arm equipped with cooling cup holder and with keyboard to control reclining. Quilted patterned leather along the whole lenght of the arm. Top and side arm in glossy ebony Makassar. Outer backrest in glossy ebony Makassar.

Finishings: Leather GA02 Glossy ebony Makassar

W. 116 cm | 46" D. 103-168 cm | 40-66" H. 108 cm | 42"

Art. DE.C.TVR.FR Page 48 - 49

Home Cinema's Screen Frame in lacquered wood with steel profiles.

Finishings: Matt Biscotti Polished gold plated

Acoustic treated wall panels with steel profiles and pilaster strip covered with fabric.

Finishings: Matt Biscotti Eco nabuk EN14 Polished gold plated

CUSTOM SIZES

Finishings: Leather GA02 Glossy ebony Makassar W. 134 cm | 53" D. 190 cm | 75" H. 86 cm | 34"