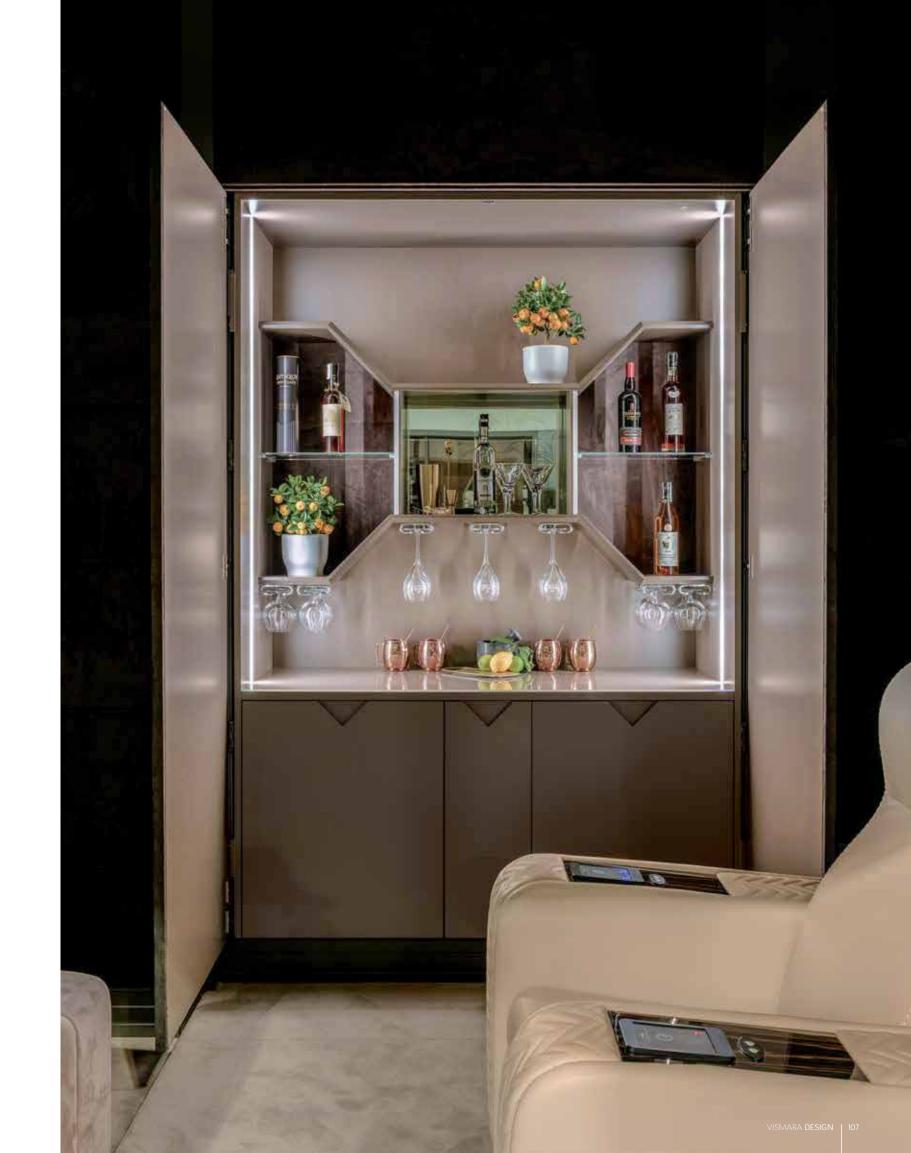

Finishings: Glossy Lilac grey Polished chrome

| W. | 92 cm | 36″        |
|----|-------|------------|
| D. | 92 cm | 36″        |
|    |       | m   18-33' |

Art. LE.BR.FL Page 106 - 107 - 108 - 109

Built-in Cinema Bar with pocket doors system perfect for optimising the space. Storage cabinets with drawers and doors + refrigerator or opening for refrigerator. Mirrored central back, recessed lights. Upper part with shelves and glass holders.

Finishings: Matt Desert taupe Matt Dark brown Eco nabuk EN14

CUSTOM SIZES