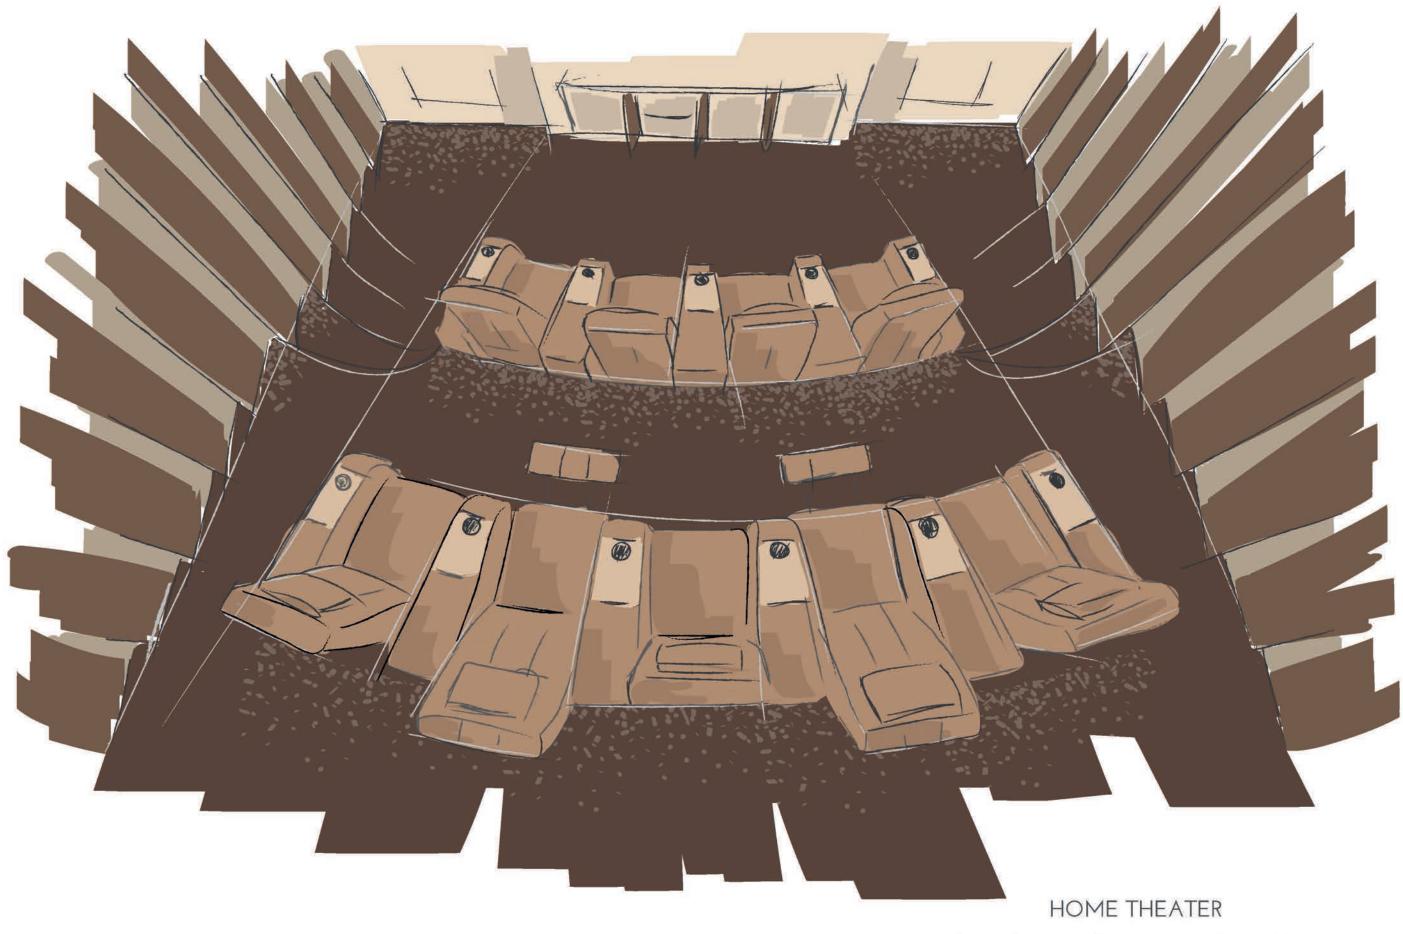

## NEW YORK

The seats, being arranged up in two rows with a curved layout, reproduce the typical configuration of an amphitheatre. Walls design gives the room dynamism and provides it with optimum sound quality.

Being specifically designed for home theater viewing, this motorised reclining theater seating provides an excellent ergonomic support.

# COMFORT THEATER SEAT

# HOME THEATER

This home theater, with its modern and extremely fashionable style, represents the perfect combination between interior design and technology.