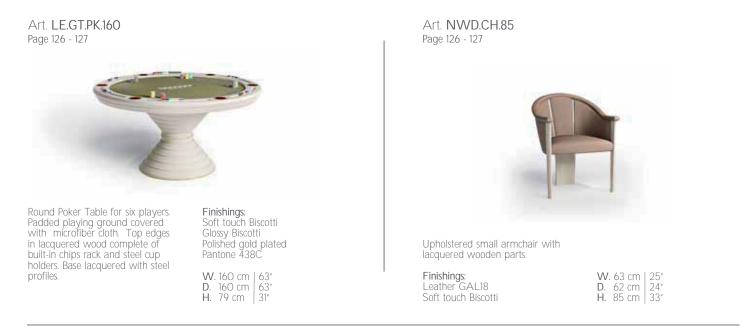

CUSTOM SIZES

Art. LE.GT.PK.MI Page 20 - 21 - 22 - 23

Round Poker Table for six players. Motorised pop-up storage for bottles and chips; unit powered by lithium battery. Playing ground covered with padded microfiber cloth. Top edges in lacquered wood complete of built-in chips rack and steel cup holders. Base lacquered with details in steel.

Finishings: Glossy/Soft touch Biscotti Dark brown soft touch Polished gold plated Cloth Pantone 4975 C

W. 160 cm | 63" D. 160 cm 63" H. 79-118 cm | 31-46"

Art. DE.GT.PK.219 Page 24 - 25

Playing ground covered with padded microfiber cloth. Top edges in lacquered wood complete of built-in steel cup holders. Base lacquered in double colours with details in steel

# Art. **NWD.CH.85** Page 13 - 14 - 15

**Finishings:** Leather BRE679 Matt Avorio

W. 63 cm | 25" D. 62 cm | 24" H. 85 cm | 33"

Art. NWD.CH.120.A Page 13 - 14 - 15

Upholstered chair with high back and arms. Lacquered wooden parts.

#### Art. NWD.CH.85 Page 20 - 21

Upholstered small armchair with lacquered wooden parts.

Finishings: Leather NUV187 Matt Biscotti

| <b>W</b> . 63 cm | 25″ |
|------------------|-----|
| D. 62 cm         | 24" |
| H. 85 cm         | 33" |