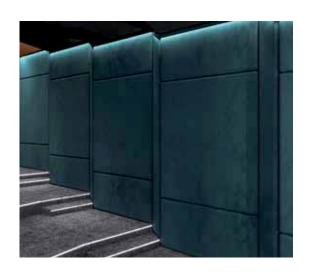

#### ACOUSTIC WALL PANELS

Vismara Wall Panels combine exclusive aesthetic with a perfect acoustic functionality. They are studied to break sound waves, to avoid the echo effect and sound reverb.