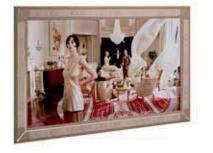

#### Art. AD.TVR.FR Page 112 - 113

Decorative frame for Samsung The Wall Screen in Art Deco style.

Finishings: Gold foil

Finishings: Velvet VE17

Glossy Wine

W. 116 cm | 46" D. 103-168 cm | 40-66" H. 108 cm | 42"