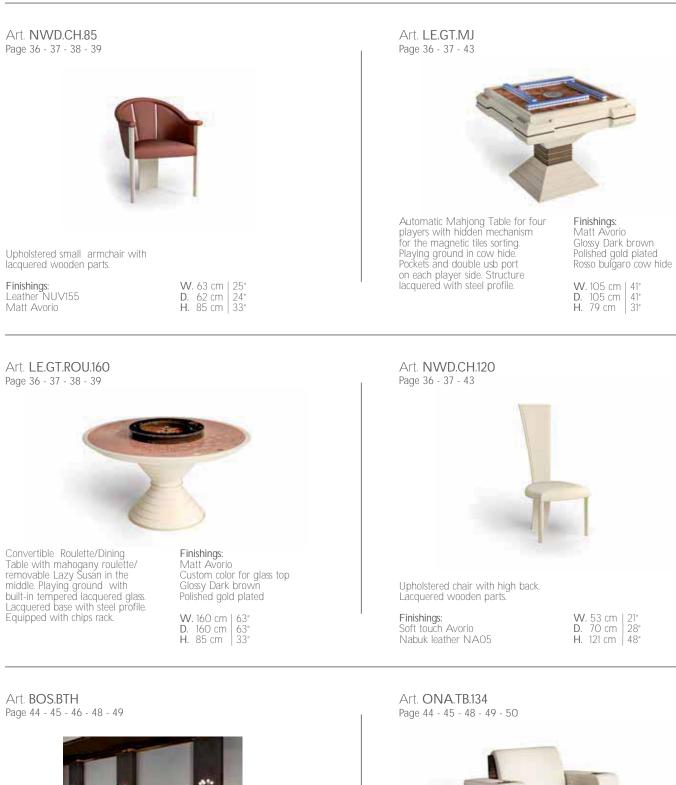

# Art. **NWD.CH.85** Page 13 - 14 - 15

**Finishings:** Leather BRE679 Matt Avorio

W. 63 cm | 25" D. 62 cm | 24" H. 85 cm | 33"

Art. NWD.CH.120.A Page 13 - 14 - 15

Upholstered chair with high back and arms. Lacquered wooden parts.

Finishings: Velvet VE16 Matt Avorio

| W. | 60 cm  | 24″ |
|----|--------|-----|
| D. | 70 cm  | 28" |
| Н. | 121 cm | 48" |

Wall panels composition with geometrical motif. Made of lacquered wood with fabric sections and steel profiles.

Finishings: Matt Avorio Polished gold plated Eco nabuk EN11

CUSTOM SIZES

Art. LE.GT.CR

Art. LE.GT.CHE.SQ

Squared chess table with pop-up mechanism powered by lithium

erable wood inlaid with ebony and mother-of-pearl covered with