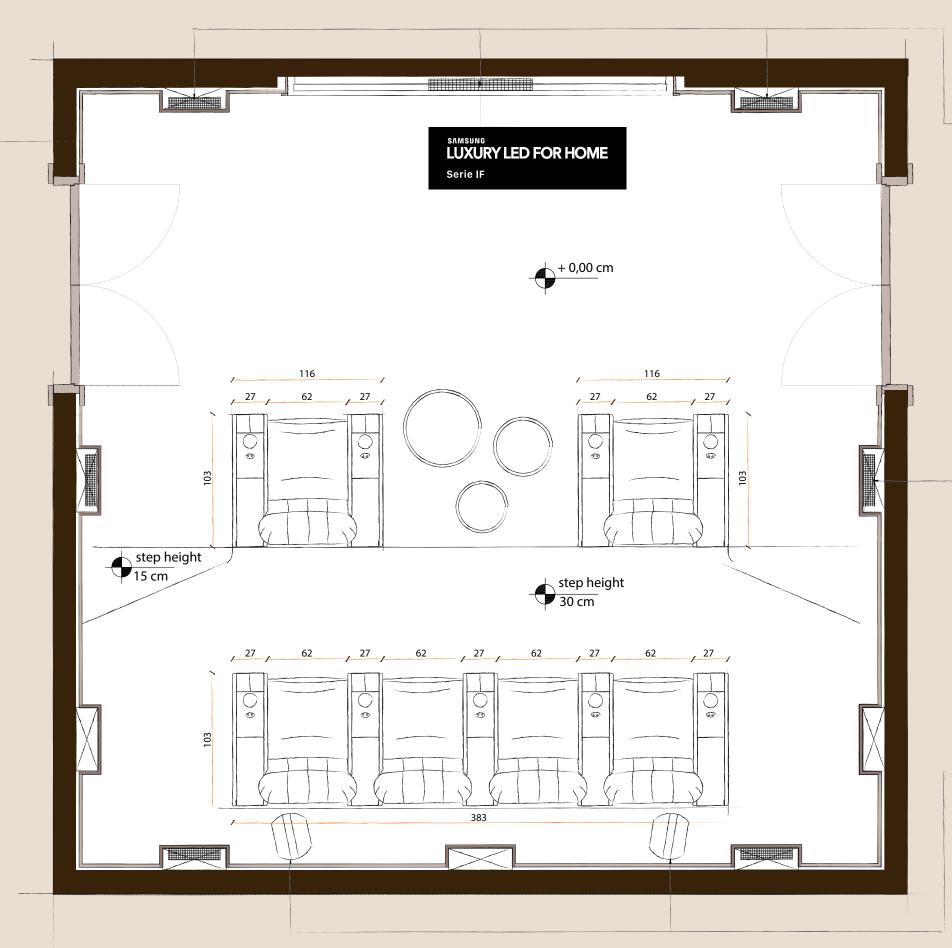

7.2

#### ACOUSTIC WALL PANELS

Vismara Wall Panels combine exclusive aesthetic with a perfect acoustic functionality. They are studied to break sound waves, to avoid the echo effect and sound reverb.

#### AV PROCESSOR

The next generation of home theater with the world's first 13.2 channel AV Amplifier that supports the latest immersive audio formats, including Dolby Atmos, DTS:X and Auro-3D.

#### UHD ULTRA BLUERAY 4K PLAYER

Ultra HD Blu-Ray reproduces images with cinema-level quality at home.

#### SYSTEM CONTROLLER

Features a faster CPU, more memory, extensive I/O and updated connectivity. It is designed to integrate medium to extra-large projects.

#### AMPLIFIER

Multichannel power amplifier range, features 5 x 200 Watts to drive even the largest of home theatre speaker systems.



#### BUILT-IN FRONTAL SPEAKERS

Full-size in-wall loudspeaker, which combines a 8" wood fibre driver with a 10" passive carbon fibre radiator and a rotatable hybrid tweeter module to deliver coherent, clean and detailed room filling sound. All this squeezed into a slim cabinet that fits into almost any standard wall.

#### BUILT-IN SURROUND SPEAKERS

With its 8 inch bass/mid-range woofer working in combination with the rotatable hybrid tweeter module, it delivers a clear and well-defined audio reproduction including a surprising bass performance.

#### SUBWOOFER

Coupled to an all-new amplifier generating 400 watts of power, the drivers have the dynamics and control to deliver all a subwoofer should. A big sound from a small bubble.





The finest picture quality manifested in a single,