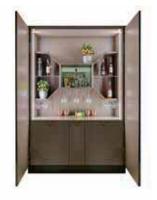

| <b>W</b> . 180 cm | 71″ |
|-------------------|-----|
| <b>D</b> . 100 cm | 39" |
| H. 91 cm          | 36″ |
|                   |     |

Art. LE.BR.SP Page 36 - 37 - 41 - 43

Bar cabinet with inlaid ebony makassar doors. Legs and shelf in lacquered iron. Inside with tempered glass shelves, mirrored back, wooden shelves for storage bottles and glasses. Led light once doors open doors open.

Finishings: Soft touch Nero Polished gold plated Ebony Makassar inlaid with Maple wood

W. 90 cm | 35" D. 50 cm | 20" H. 162 cm | 64"

Finishings: Leather NUV151 Glossy Avorio

| W. | 100 cm | 39" |
|----|--------|-----|
| D. | 100 cm | 39" |
| Н. | 91 cm  | 36" |