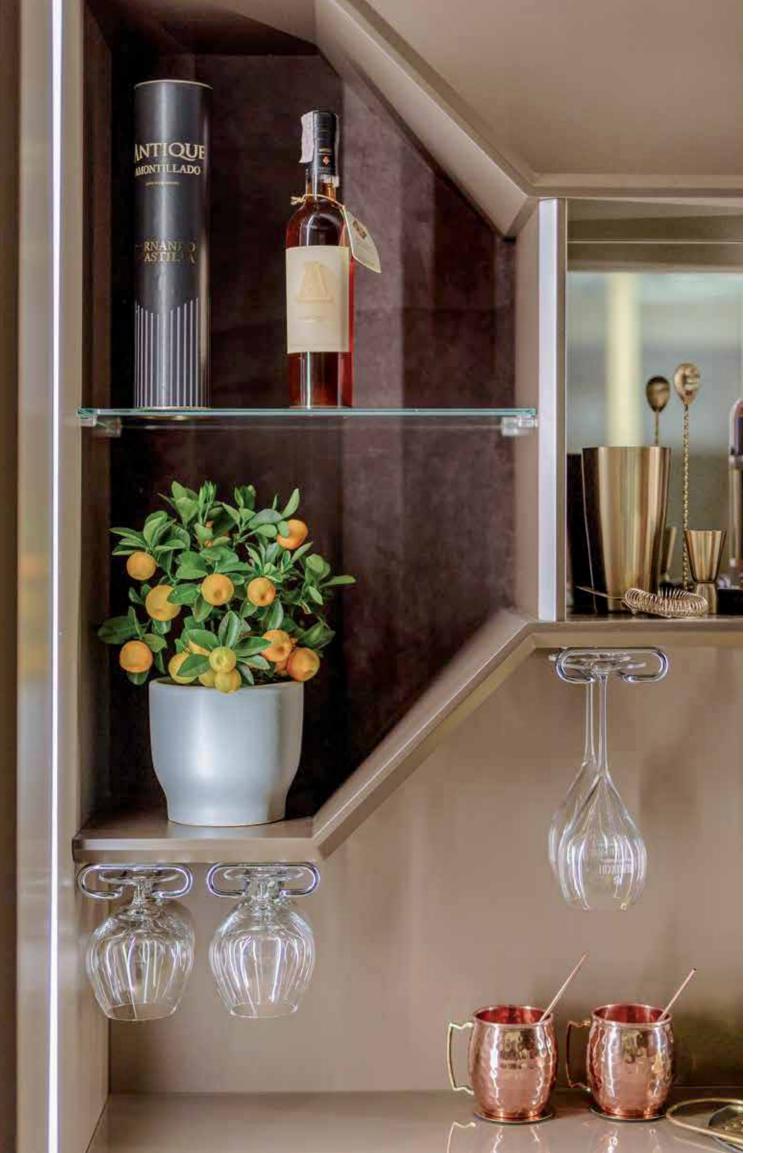

Finishings: Glossy Lilac grey Polished chrome

| W. | 92 cm | 36″        |
|----|-------|------------|
| D. | 92 cm | 36″        |
|    |       | m   18-33' |

Art. LE.BR.FL Page 106 - 107 - 108 - 109

Built-in Cinema Bar with pocket doors system perfect for optimising the space. Storage cabinets with drawers and doors + refrigerator or opening for refrigerator. Mirrored central back, recessed lights. Upper part with shelves and glass holders.

Finishings: Matt Desert taupe Matt Dark brown Eco nabuk EN14

CUSTOM SIZES