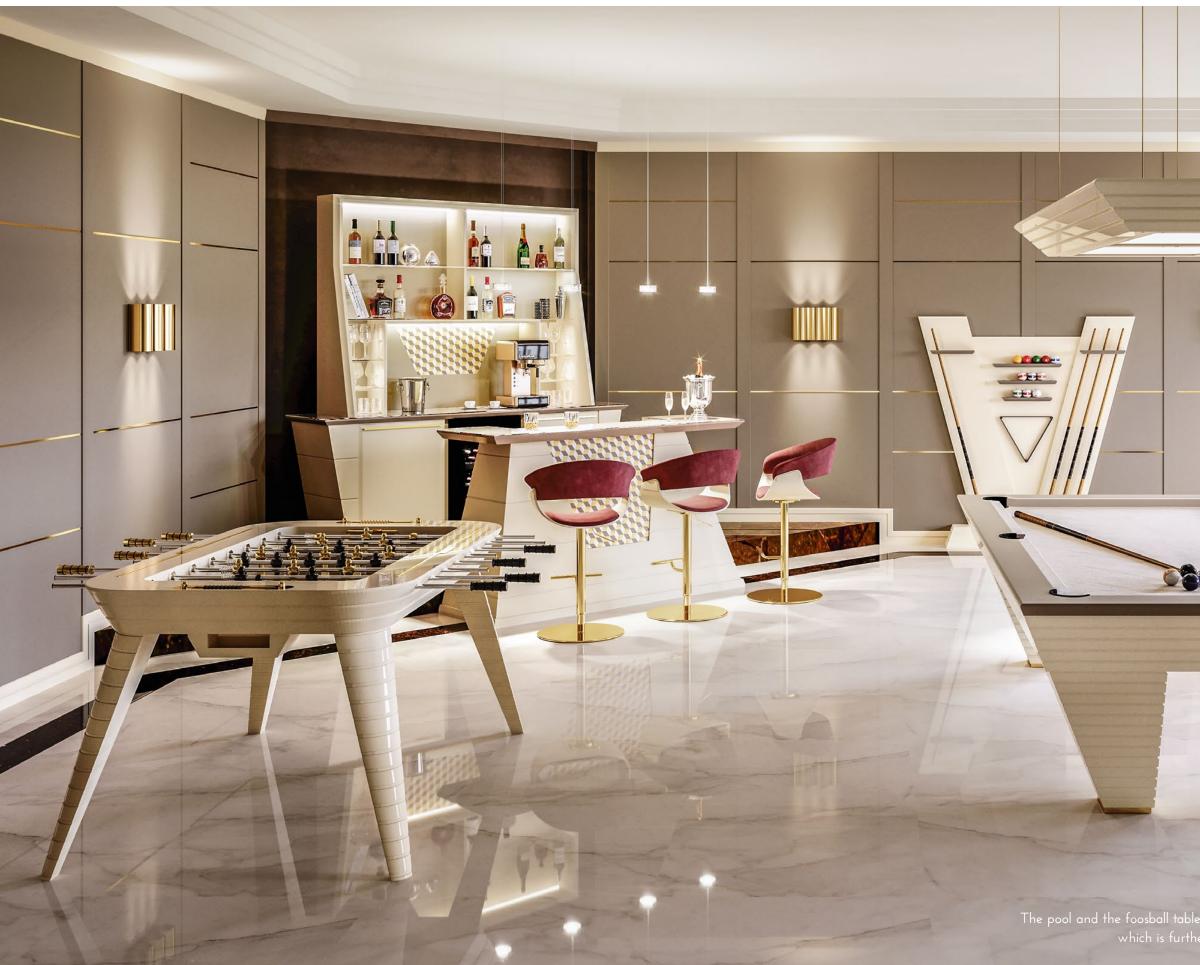

#### FIRST FLOOR

The pool and the foosball tables are the undisputed protagonists of this luxurious space, which is further enriched by a fully-equipped bar unit.

#### HEMINGWAY BAR

A convivial corner consisting of a bar with counter and everything necessary to fully enjoy a drink in a sophisticated and placid location.

#### AMERICAN POOL

Majestic dimensions and linear design are the two main features of this professional pool table, which has been designed whilst respecting the traditional artisanal manufacturing techniques.

#### STADIUM FOOSBALL

This is a fine example of italian design, a product whose brand-new style looks ahead to the future albeit with an eye to the tradition.

Here details become the real stars: foosball players and scoring units in polished, gold and nickel plated aluminium.

#### STADIUM FOOSBALL