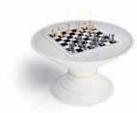

#### Art. LE.GT.CHE.RO Page 16 - 17

Round chess table with pop-up mechanism powered by lithium battery. Built-in chessboard in erable wood inlaid with ebony and mother-of-pearl covered with tempered glass. Inner space equipped with turned and anodized aluminum chess and checkers pieces.

W. 92 cm | 36" D. 92 cm | 36" H. 45-85 cm | 18-33"