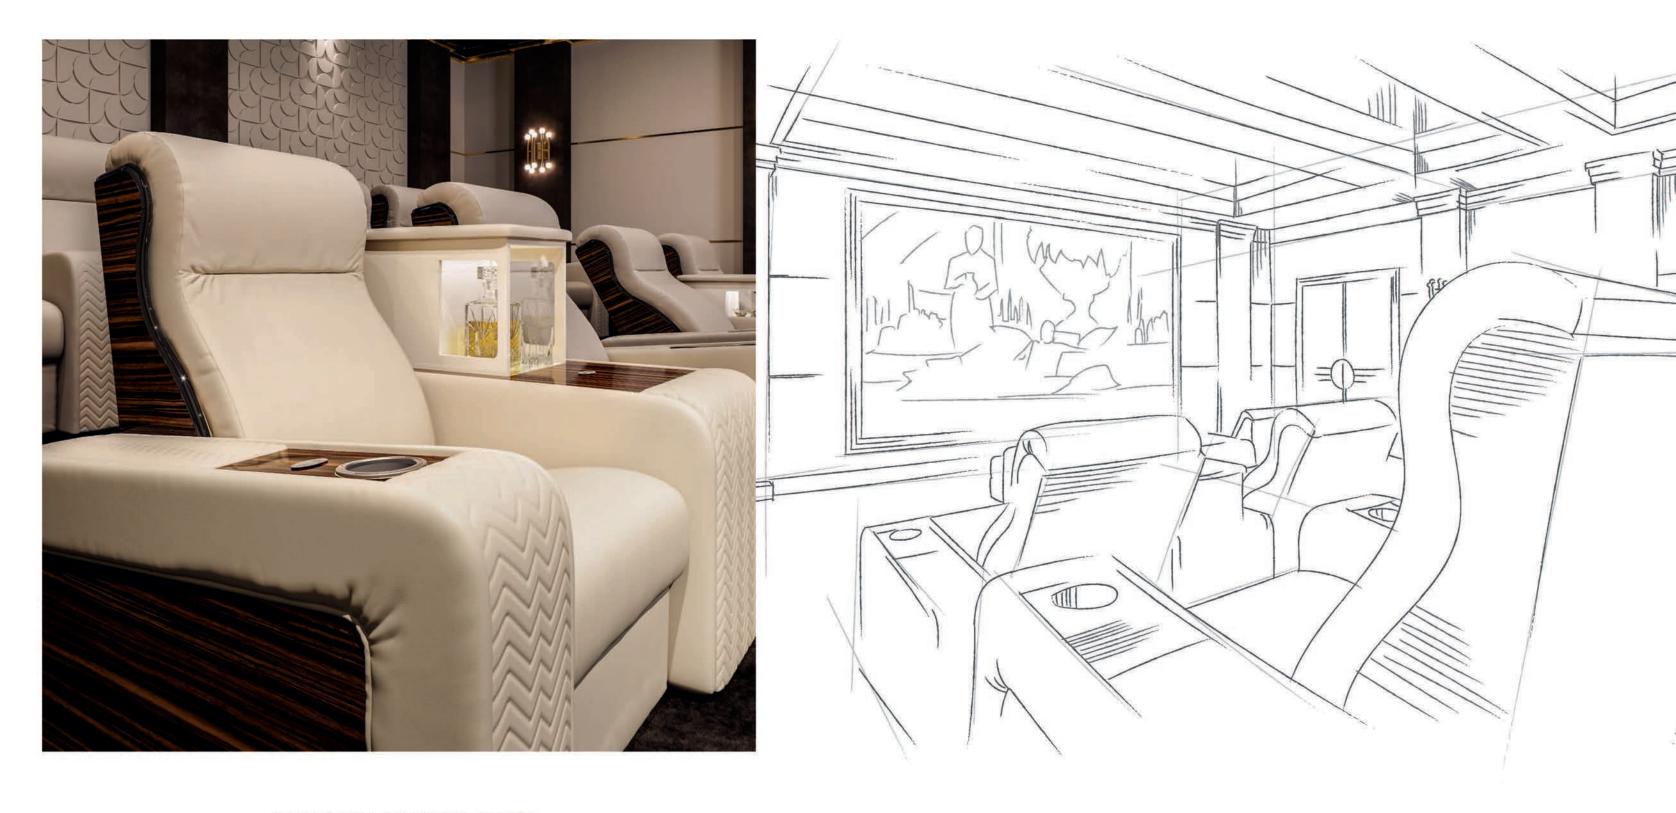

## LOS ANGELES

Art. ONA.TC.116 Page 44 - 45 - 46 - 48 - 49

Home Theater seat with reclining mechanism. Each arm equipped with cooling cup holder and with keyboard to control reclining. Quilted patterned leather along the whole lenght of the arm. Top and side arm in glossy ebony Makassar. Outer backrest in glossy ebony Makassar.

Finishings: Leather GA02 Glossy ebony Makassar

W. 116 cm | 46" D. 103-168 cm | 40-66" H. 108 cm | 42"

Art. DE.C.TVR.FR Page 48 - 49

Home Cinema's Screen Frame in lacquered wood with steel profiles.

Finishings: Matt Biscotti Polished gold plated