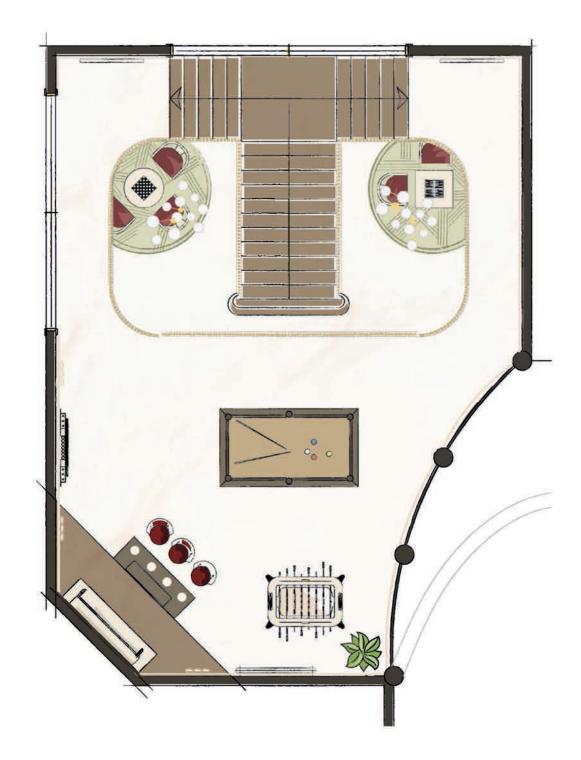

## LOS ANGELES

A WHOLE BASEMENT DEDICATED TO LUXURY ENTERTAINMENT, EQUIPPED WITH CASINO GAME TABLES, LOUNGE AREAS

### THE CASINO HALL

A space that recalls the splendour of casinos, with a precious yet intimate atmosphere.

#### THE CASINO HALL

A wide range of games–blackjack, roulette and craps–to meet the tastes of all guests.

| PANTONE | <b>PANTONE</b> | PANTONE <sup>®</sup> | PANTONE | PANTONE <sup>®</sup> | PANTONE   |
|---------|----------------|----------------------|---------|----------------------|-----------|
| P44-1 C | 7519 UP        | 7604 CP              | 7527 CP | 7403 CP              | P 16-12 U |