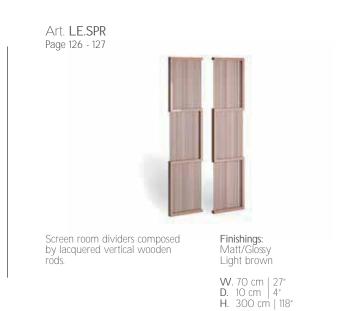

Art. BOS.MND Page 126 - 127

Wall panels composition with geometrical motif. Made of lacquered wood and steel profiles.

**Finishings:** Matt Biscotti - Matt Avorio Polished gold plated

CUSTOM SIZES