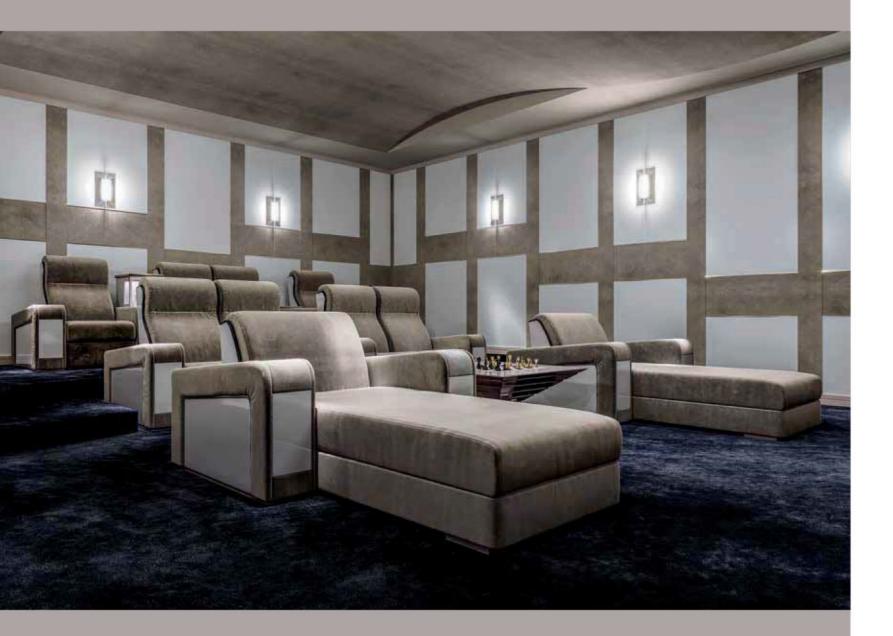

## NEW YORK

The seats, being arranged up in two rows with a curved layout, reproduce the typical configuration of an amphitheatre. Walls design gives the room dynamism and provides it with optimum sound quality.

Being specifically designed for home theater viewing, this motorised reclining theater seating provides an excellent ergonomic support.

# COMFORT THEATER SEAT