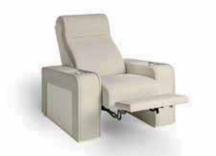

#### ONASSIS THEATER SEAT

A unique cinema seat adorned with luxury details, such as its ebony backrest and the quilted leather on its armrest.