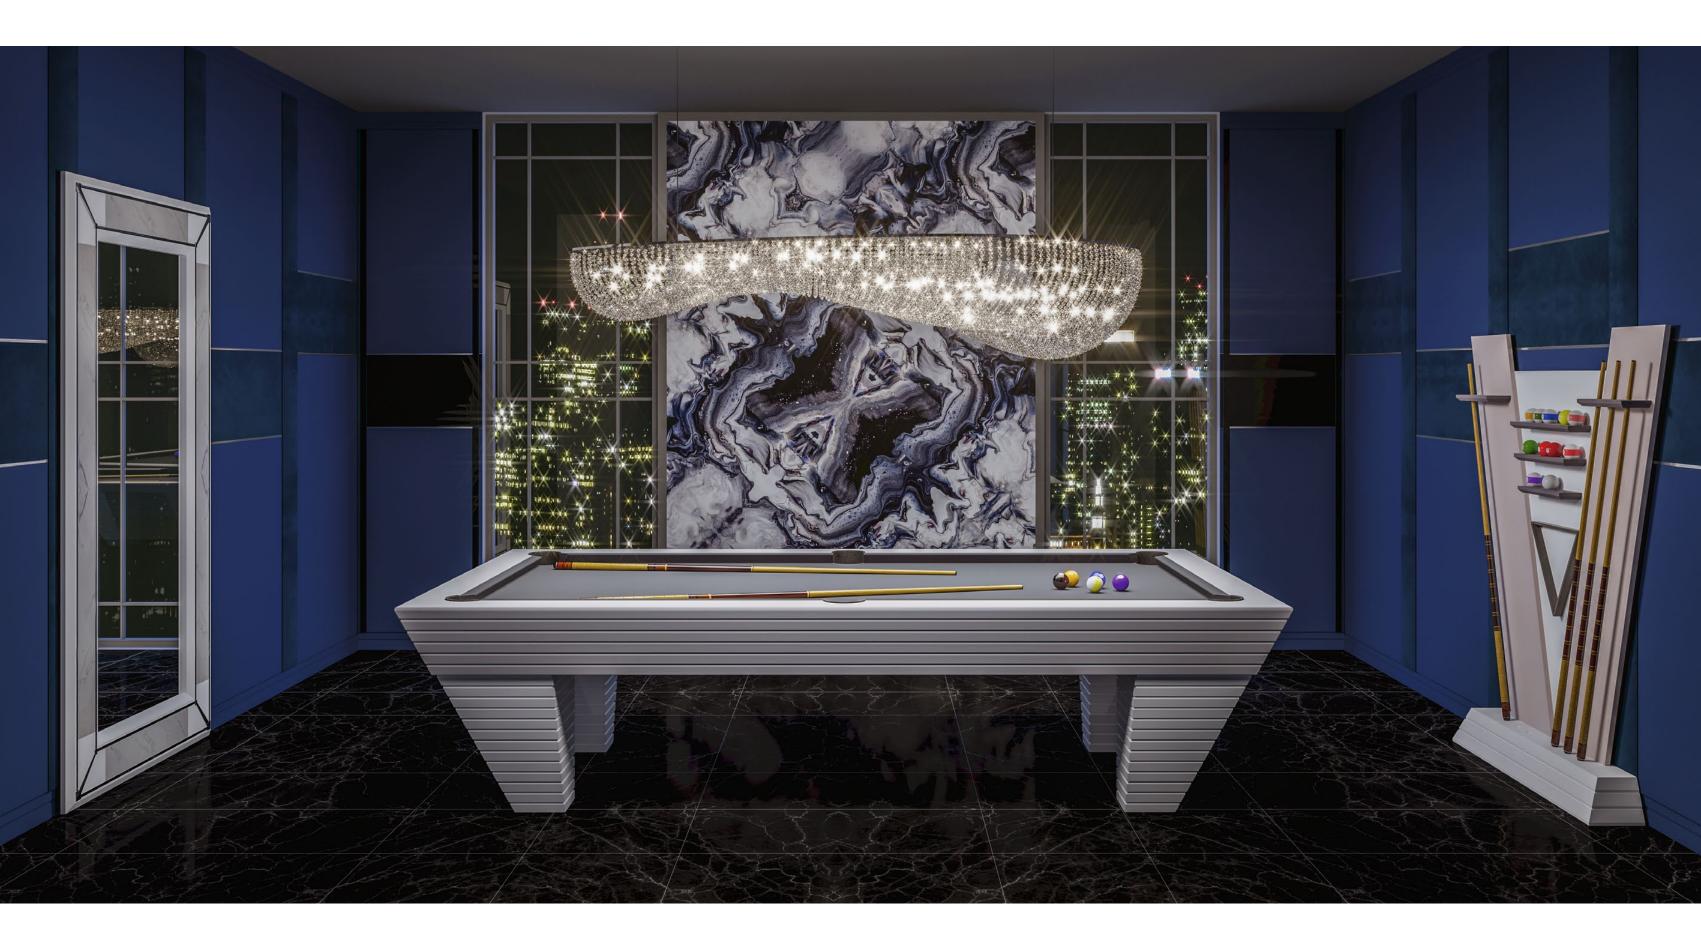

# THE BLUE ROOM

This billiard room entirely dedicated to american pool and surrounded by a beautiful scenery in hues of blue, is crowned by a fully-equipped pool cue rack of great design.