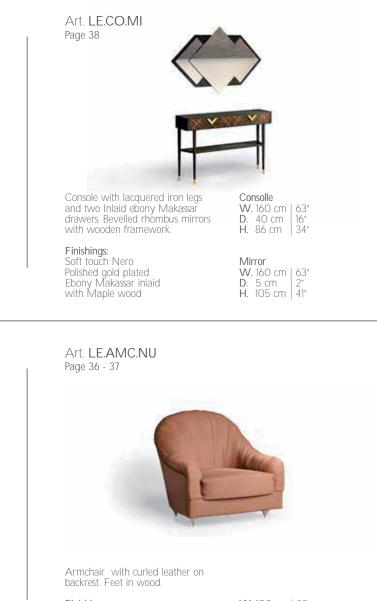

CUSTOM SIZES

VO.T

ole with built-in lered glass rofiles.

ated

W. 150 cm | 59" D. 92 cm | 36" H. 50 cm | 20"

Two seat sofa with curled leather on backrest. Feet in wood.

Finishings: Leather NUV155 Glossy Avorio

| <b>W</b> . 180 cm | 71″ |
|-------------------|-----|
| <b>D</b> . 100 cm | 39" |
| H. 91 cm          | 36″ |
|                   |     |

Art. LE.BR.SP Page 36 - 37 - 41 - 43

Bar cabinet with inlaid ebony makassar doors. Legs and shelf in lacquered iron. Inside with tempered glass shelves, mirrored back, wooden shelves for storage bottles and glasses. Led light once doors open doors open.