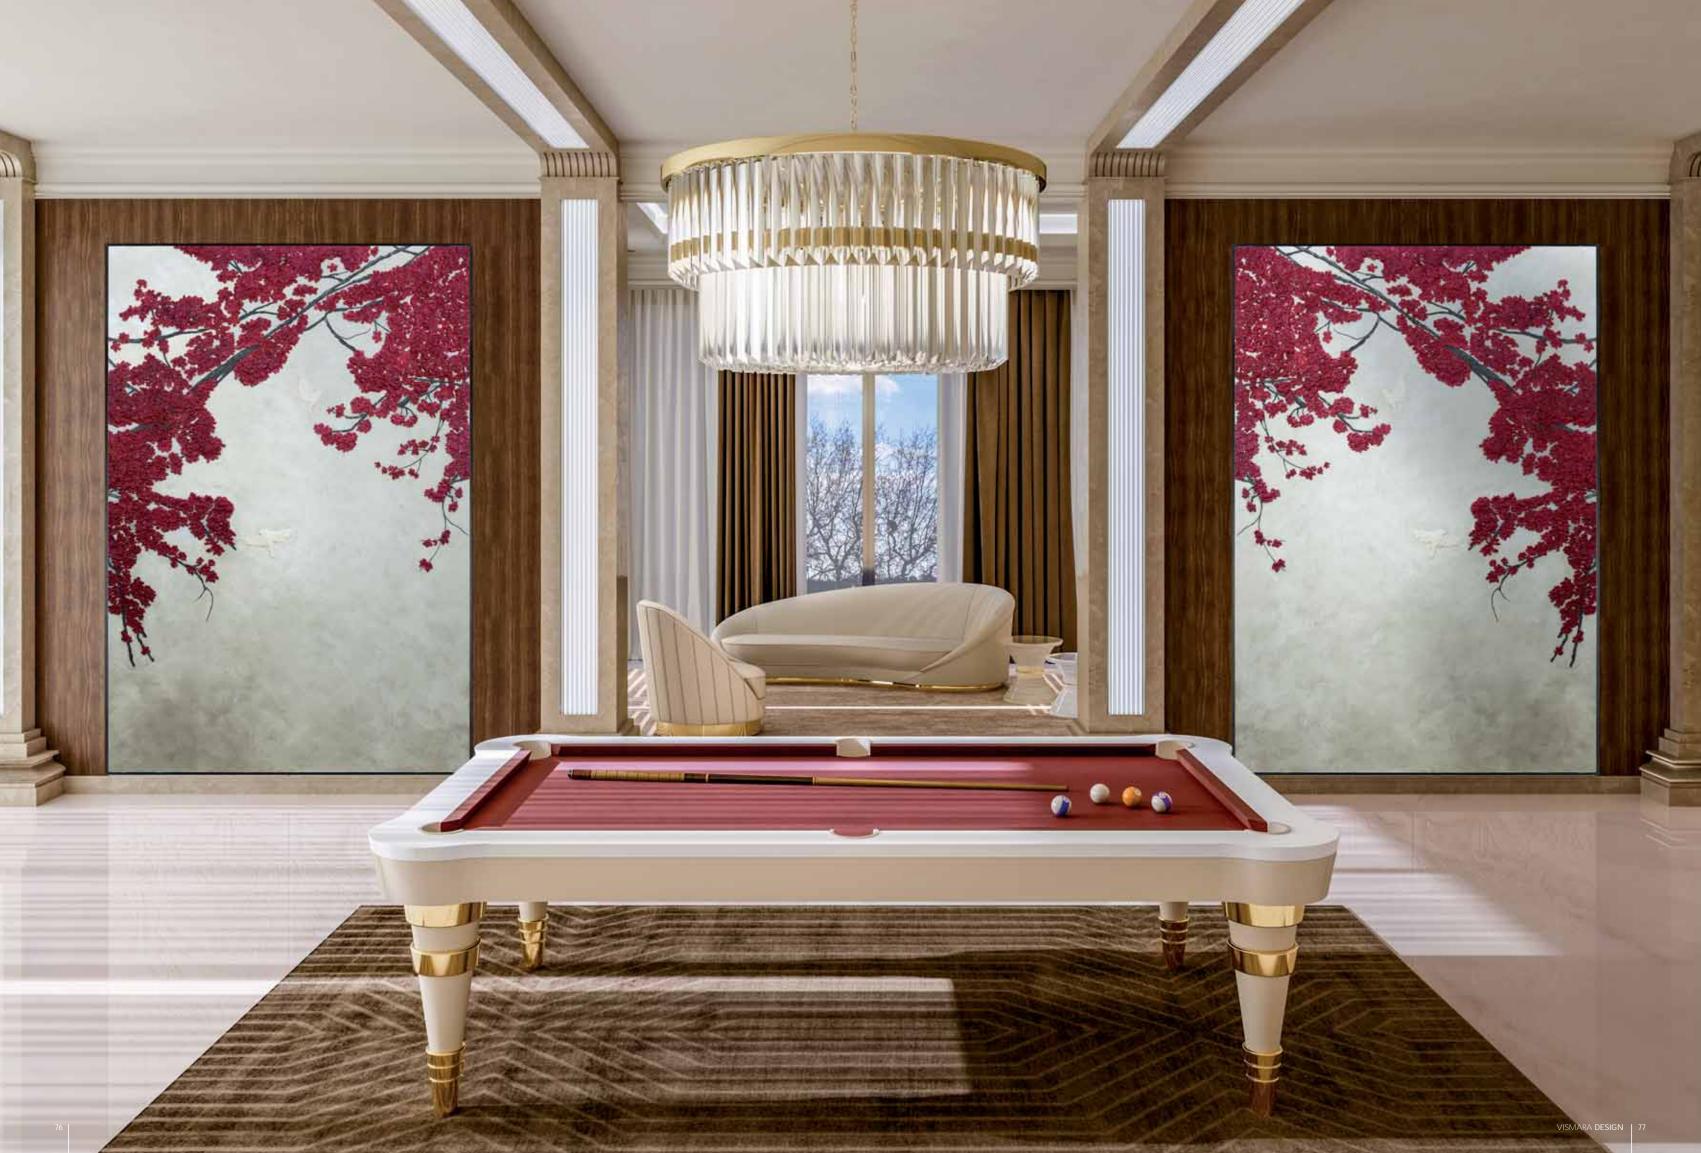

8ft Pool Table with slate plate playing ground covered with Simonis cloth. Pockets covered with leather. Structure covered with Leather. Top in lacquered wood. Details in steel. Optional wooden top available as dining table.

Finishings: Matt Bianco Leather GA07 Polished gold plated Burgundy cloth

W. 268 cm | 105" D. 156 cm | 61" H. 79 cm | 31"

Art. LE.AMC.CP

Page 76 - 77 - 80 - 81 - 83

Art. **LE.SF.WA** Page 76 - 77 - 80 - 81