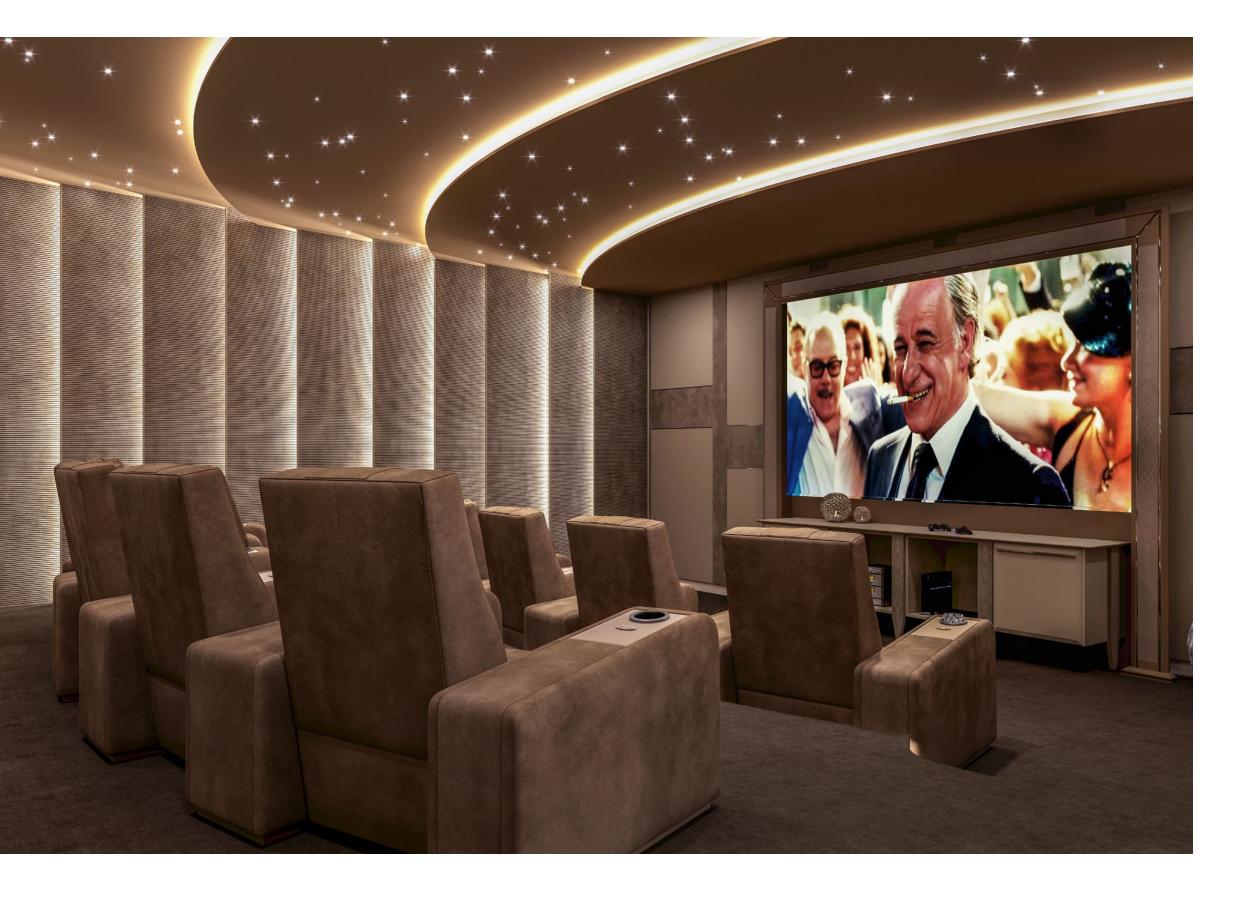

## NEW YORK

The seats, being arranged up in two rows with a curved layout, reproduce the typical configuration of an amphitheatre. Walls design gives the room dynamism and provides it with optimum sound quality.

Being specifically designed for home theater viewing, this motorised reclining theater seating provides an excellent ergonomic support.

# COMFORT THEATER SEAT

# HOME THEATER

This home theater, with its modern and extremely fashionable style, represents the perfect combination between interior design and technology.