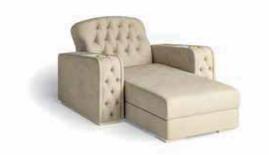

## LOS ANGELES

Art. ONA.TC.116 Page 44 - 45 - 46 - 48 - 49

Home Theater seat with reclining mechanism. Each arm equipped with cooling cup holder and with keyboard to control reclining. Quilted patterned leather along the whole lenght of the arm. Top and side arm in glossy ebony Makassar. Outer backrest in glossy ebony Makassar.

Finishings: Leather GA02 Glossy ebony Makassar

W. 116 cm | 46" D. 103-168 cm | 40-66" H. 108 cm | 42"

Art. DE.C.TVR.FR Page 48 - 49

Home Cinema's Screen Frame in lacquered wood with steel profiles.

Finishings: Matt Biscotti Polished gold plated

Acoustic treated wall panels with steel profiles and pilaster strip covered with fabric.

Finishings: Matt Biscotti Eco nabuk EN14 Polished gold plated

CUSTOM SIZES

Finishings: Leather GA02 Glossy ebony Makassar W. 134 cm | 53" D. 190 cm | 75" H. 86 cm | 34"