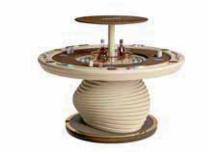

Finishings: Matt Avorio Polished gold plated Eco nabuk EN11

CUSTOM SIZES

Art. LE.GT.CR

Art. LE.GT.CHE.SQ

Squared chess table with pop-up mechanism powered by lithium

erable wood inlaid with ebony and mother-of-pearl covered with

tempered glass. Inner space equipped with turned

and anodized aluminum chess and

Upholstered small armchair with

lacquered wooden parts.

Finishings: Nabuk leather NA30 Matt Bianco

checkers pieces.

Page 16 - 17

Art. NWD.CH.LO

battery. Built-in chessboard in

Page 16 - 17

Page 14 - 15