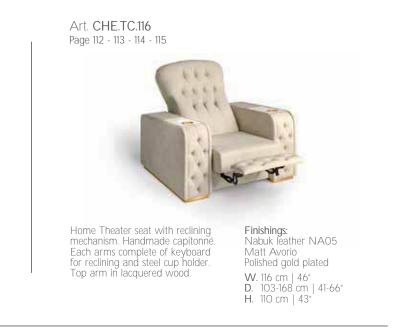

#### Art. CHE.TA.55 Page 112 - 113 - 114 - 115

Large arm with built-in motorised pop-up bar unit. Automatic lighting when it rises. Keyboard to control the pop-up movement. Handmade Capitonné on the arm front.

Finishings: Nabuk leather NA05 Matt Avorio W. 55 cm | 22" D. 103 cm | 40" H. 60-100 cm | 24-39"

SHENZHEN

Art. FNA.TR Page 126 - 127 - 128 - 129

Double decorative wall Panel made with mixed technique. Lacquered panel with gold foil geometrical pattern and embossed gypsum tropical flowers.

### DUBAI

Art. CHE.TB.134 Page 112 - 113 - 114 - 115

Home Theater chaise longue in handmade Capitonné. Each arm equipped with steel cup holder.

Art. BOS.BTH

Polished gold plated

CUSTOM SIZES