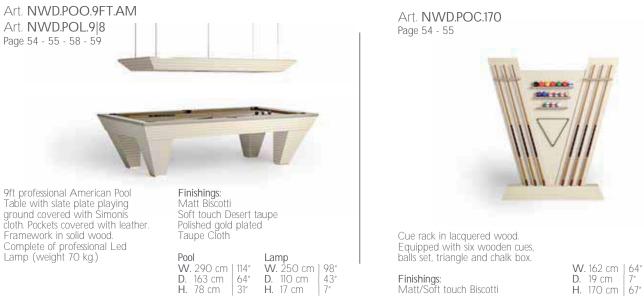

Finishings: Eco nabuk EN12 Matt Avorio

W. 116 cm | 46" D. 103-168 cm | 40-66" H. 108 cm | 42"

Art. NWD.POO.8FT.AM Art. NWD.POL.9|8 Page 72 - 73

8Ft professional American Pool Table with slate plate playing ground covered with Simonis cloth. Pockets covered with leather. Framework in solid wood. Complete of professional Led Lamp (weight 70 kg.)

Slate Grey cloth Lamp Pool

 W. 260 cm
 102"
 W. 250 cm
 98"

 D. 148 cm
 58"
 D. 110 cm
 43"

 H. 78 cm
 31"
 H. 17 cm
 7"

Cue rack in lacquered wood. Equipped with six wooden cues, balls set, triangle and chalk box.

Finishings: Matt Bianco Matt Perla

W. 162 cm | 64" D. 19 cm | 7" H. 170 cm | 67"

Art. LE.POO.8FT.AM.RG Page 76 - 77 - 78