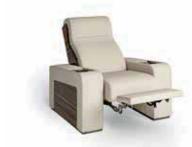

## LOS ANGELES

Art. ONA.TC.116 Page 44 - 45 - 46 - 48 - 49

Home Theater seat with reclining mechanism. Each arm equipped with cooling cup holder and with keyboard to control reclining. Quilted patterned leather along the whole lenght of the arm. Top and side arm in glossy ebony Makassar. Outer backrest in glossy ebony Makassar.

Finishings: Leather GA02 Glossy ebony Makassar

W. 116 cm | 46" D. 103-168 cm | 40-66" H. 108 cm | 42"

Art. DE.C.TVR.FR Page 48 - 49

Home Cinema's Screen Frame in lacquered wood with steel profiles.

Finishings: Matt Biscotti Polished gold plated