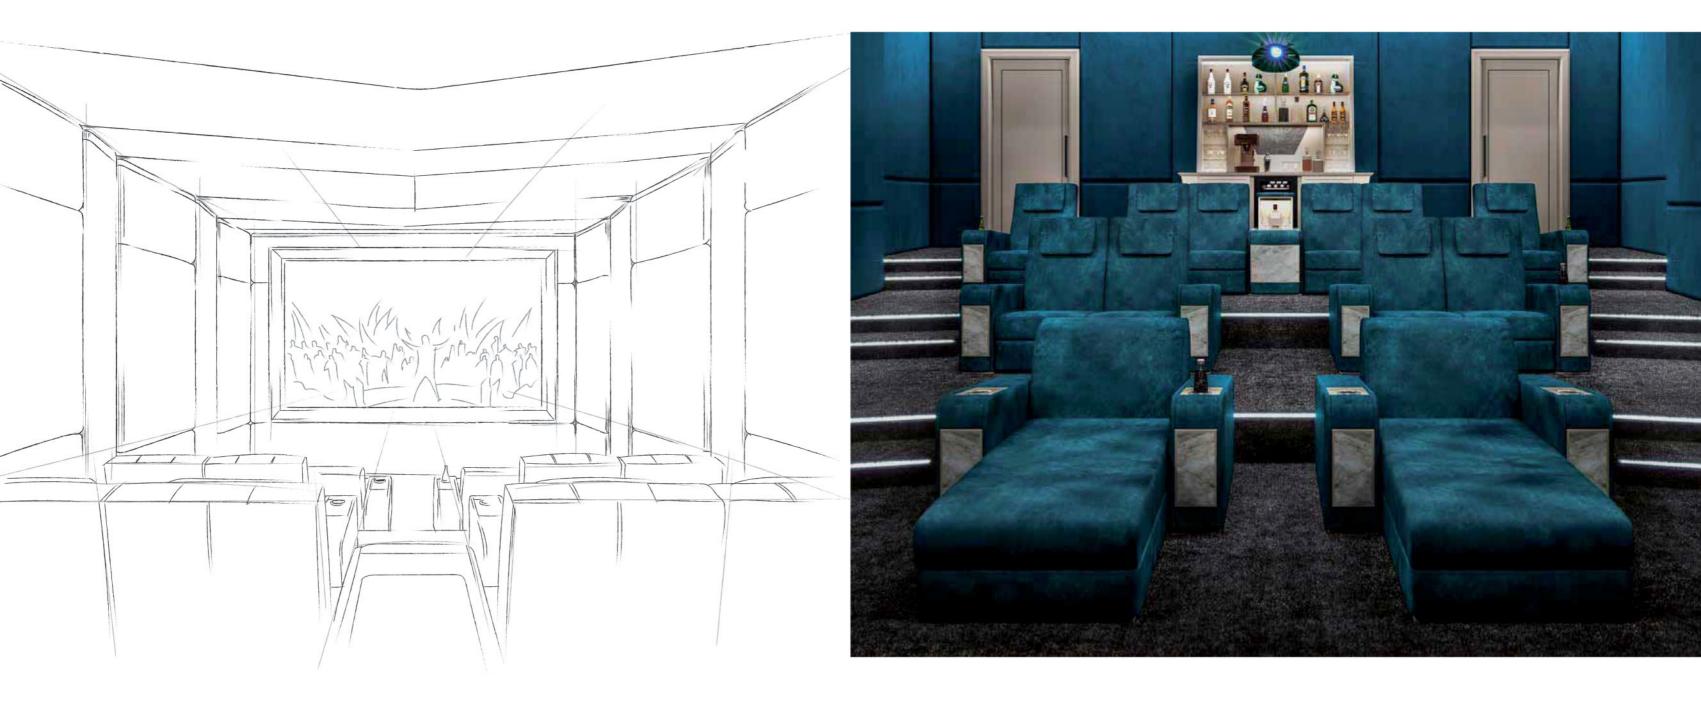

## LONDON

Art. **BOS.PDD** Page 86 - 87 - 89

Padded acoustic treated wall panels, covered with leather or fabric.

Finishings: Eco nabuk EN77

CUSTOM SIZES

Art. LE.BR.HW.NC Page 89

Wall bar equipped with on sight glasses shelves, soft closing doors compartments, led lights and drop-down temperature wine cellar.

Finishings: Matt Tortora Tortora tempered glass Polished chrome

Wall Unit W. 227 cm | 89" D. 55 cm | 22" H. 231 cm | 91"