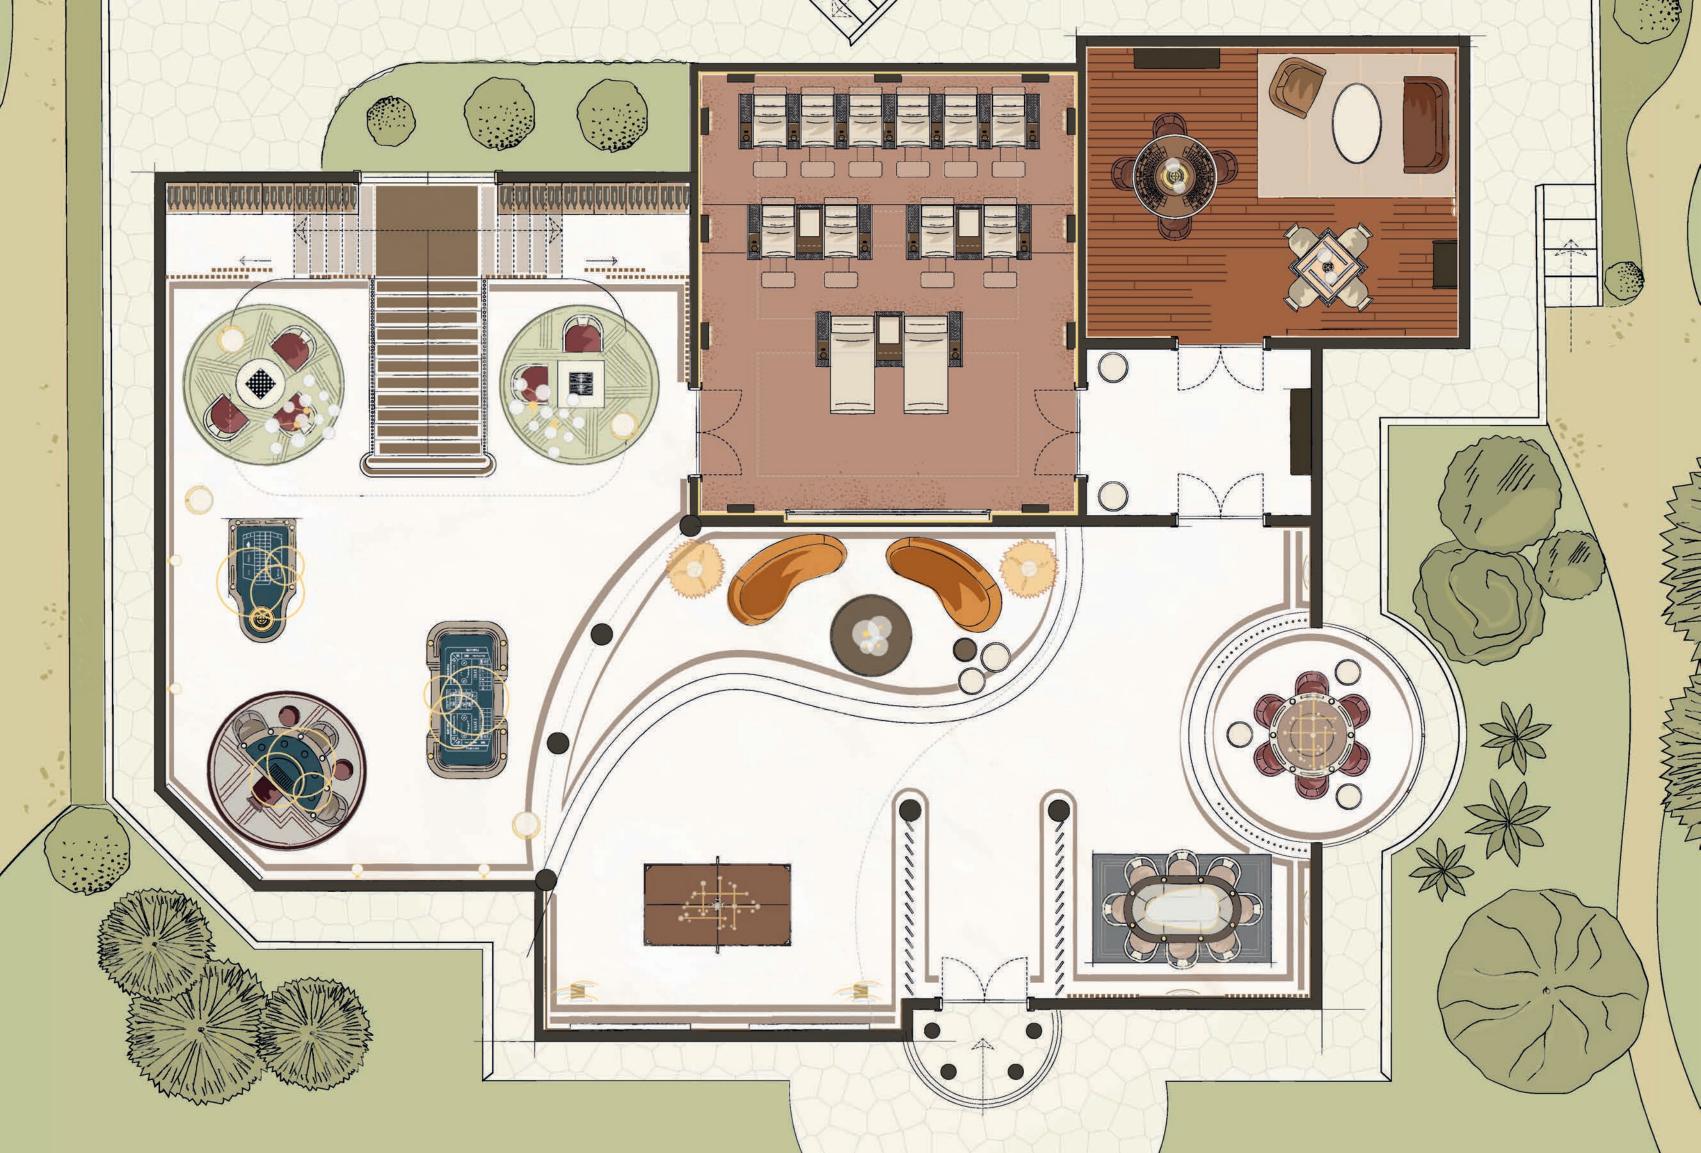

## LOS ANGELES

A WHOLE BASEMENT DEDICATED TO LUXURY ENTERTAINMENT, EQUIPPED WITH CASINO GAME TABLES, LOUNGE AREAS

### THE CASINO HALL

A space that recalls the splendour of casinos, with a precious yet intimate atmosphere.

#### THE CASINO HALL

A wide range of games–blackjack, roulette and craps–to meet the tastes of all guests.

| PANTONE | <b>PANTONE</b> | PANTONE <sup>®</sup> | PANTONE | PANTONE <sup>®</sup> | PANTONE   |
|---------|----------------|----------------------|---------|----------------------|-----------|
| P44-1 C | 7519 UP        | 7604 CP              | 7527 CP | 7403 CP              | P 16-12 U |

#### THE VIP ZONE

An exclusive area, entirely dedicated to those tireless poker lovers who, sensing this golden atmosphere, can also enjoy the attractive green space in front of them.

Dop-up Hidden Bar

Built-in chips rack