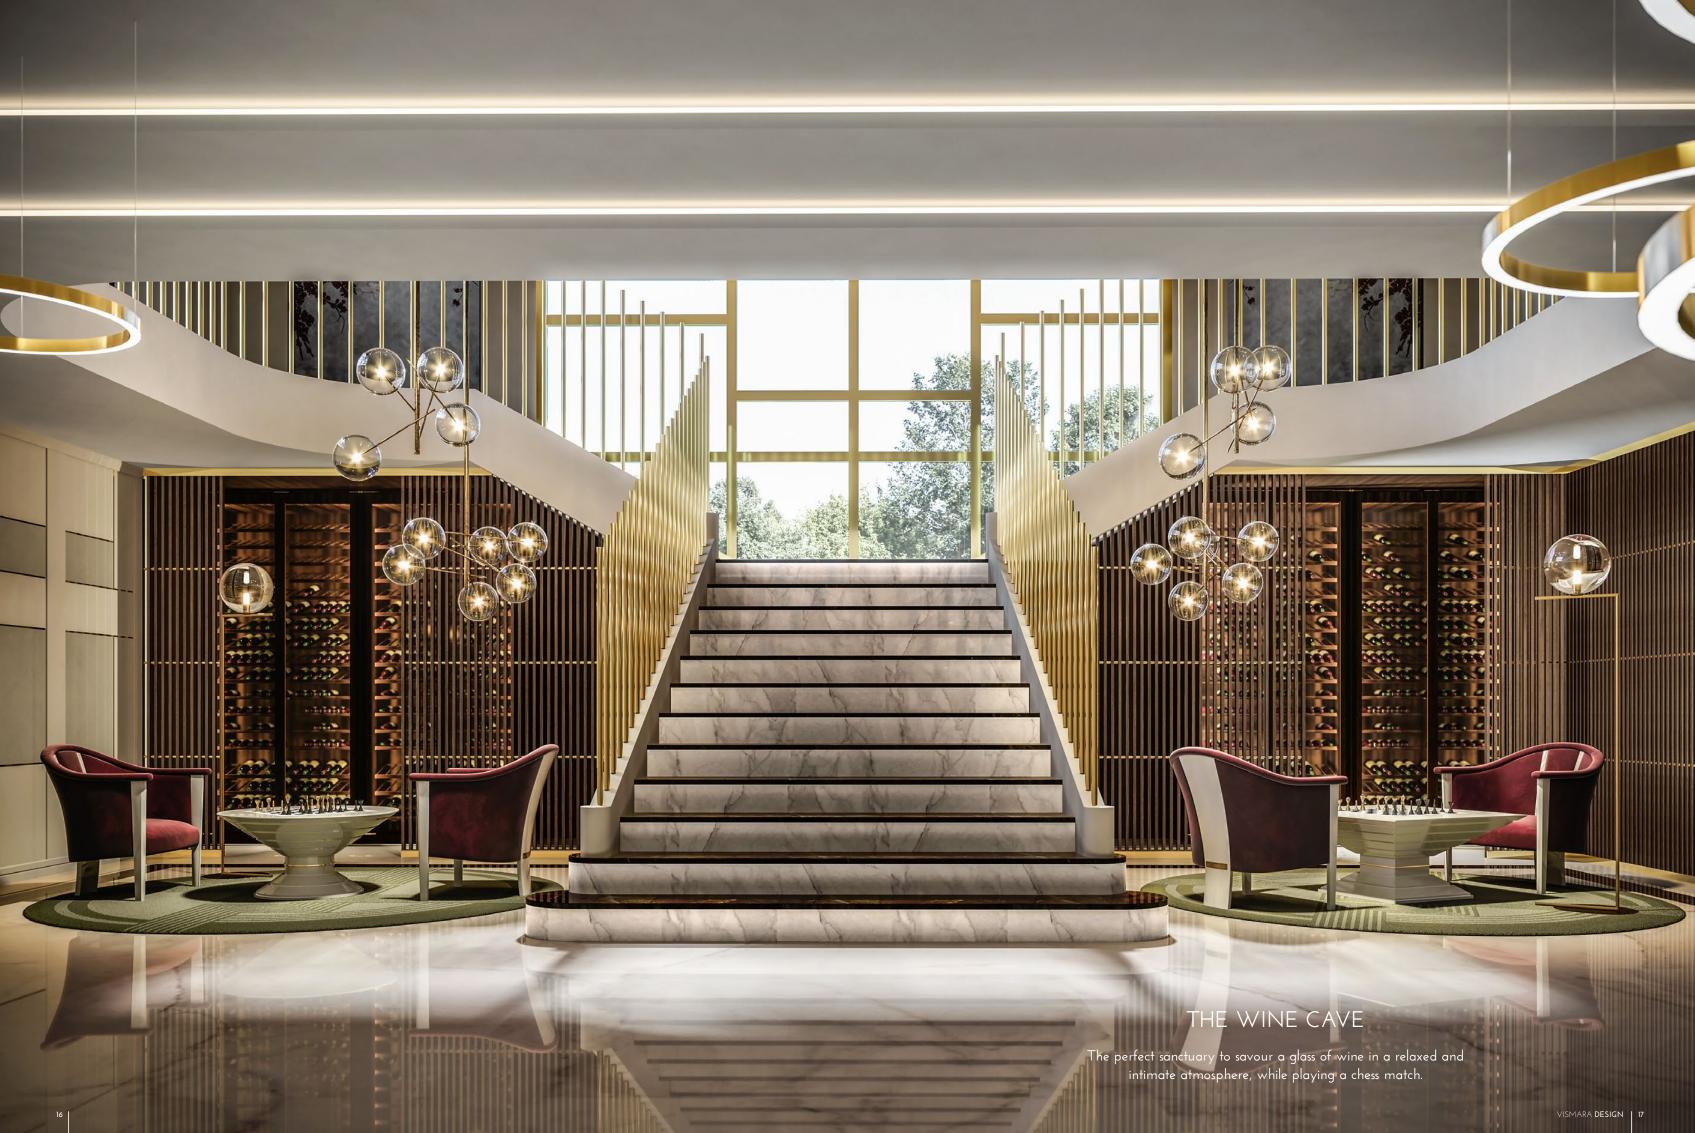

# THE LITERARY LOUNGE

The perfect place where to read a book or to play chess, whilst totally relaxing body and mind.

# CAPSULE ARMCHAIR

Capsule is a small armchair of light and simple design, with a rotating gold-plated steel base. Its shape and silhouettes offer moments of pure relaxation.