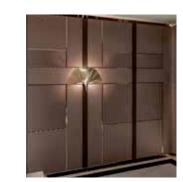

Abstract twins handmade paintings with gold foil details by Barj Buzzoni

Finishings: Materical painting CUSTOM SIZES

Finishings: Polished Brass

LOS ANGELES

mposition with tif, made of fabric, and steel.

Finishings: Braided leather GAL07 Eco nabuk EN11 Matt Biscotti Delikbed geld ploted Polished gold plated