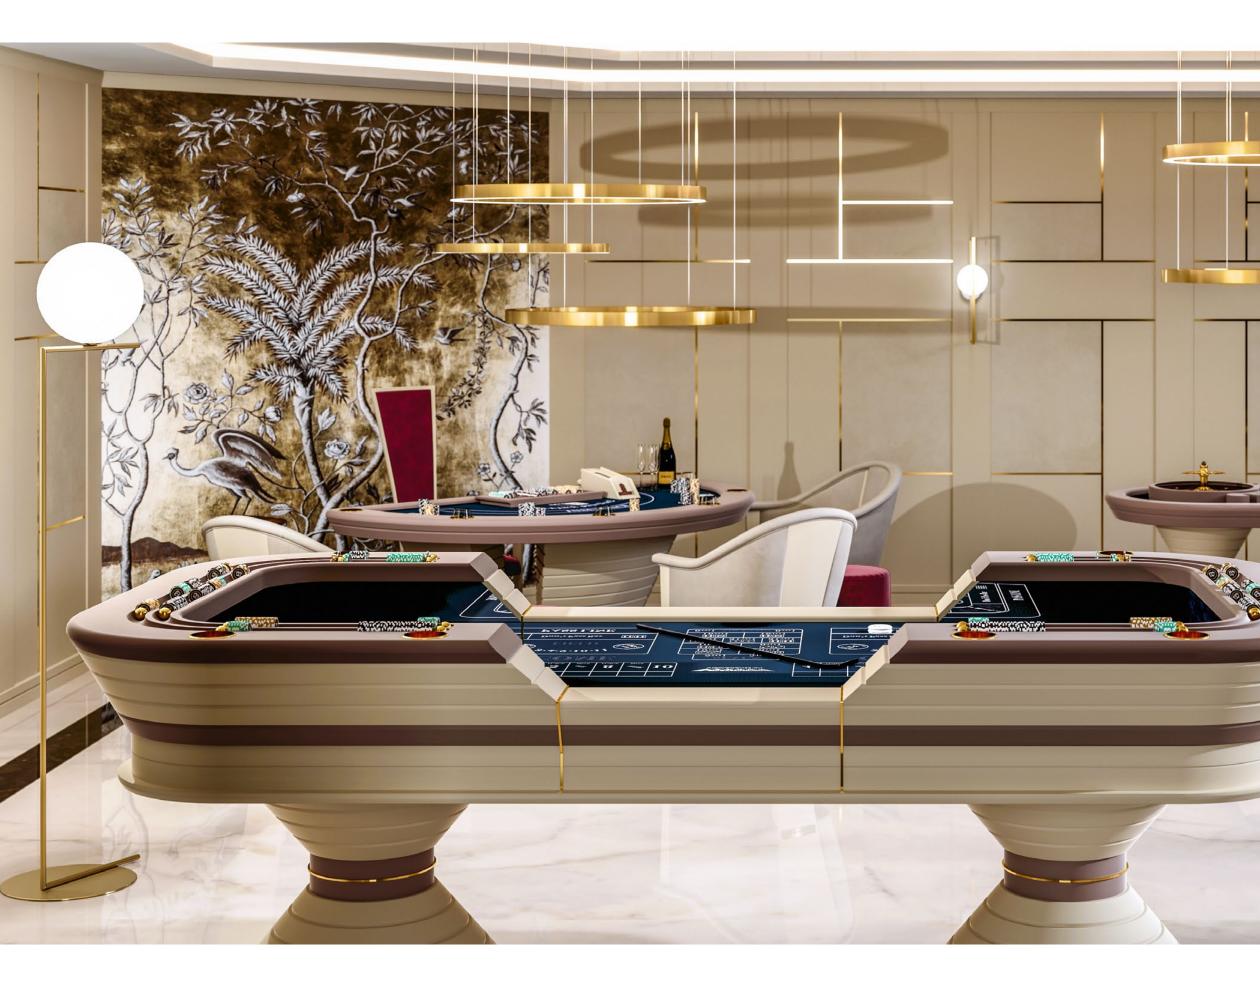

## LOS ANGELES

A WHOLE BASEMENT DEDICATED TO LUXURY ENTERTAINMENT, EQUIPPED WITH CASINO GAME TABLES, LOUNGE AREAS

### THE CASINO HALL

A space that recalls the splendour of casinos, with a precious yet intimate atmosphere.

#### THE CASINO HALL

A wide range of games–blackjack, roulette and craps–to meet the tastes of all guests.

| PANTONE | <b>PANTONE</b> | PANTONE <sup>®</sup> | PANTONE | PANTONE <sup>®</sup> | PANTONE   |
|---------|----------------|----------------------|---------|----------------------|-----------|
| P44-1 C | 7519 UP        | 7604 CP              | 7527 CP | 7403 CP              | P 16-12 U |