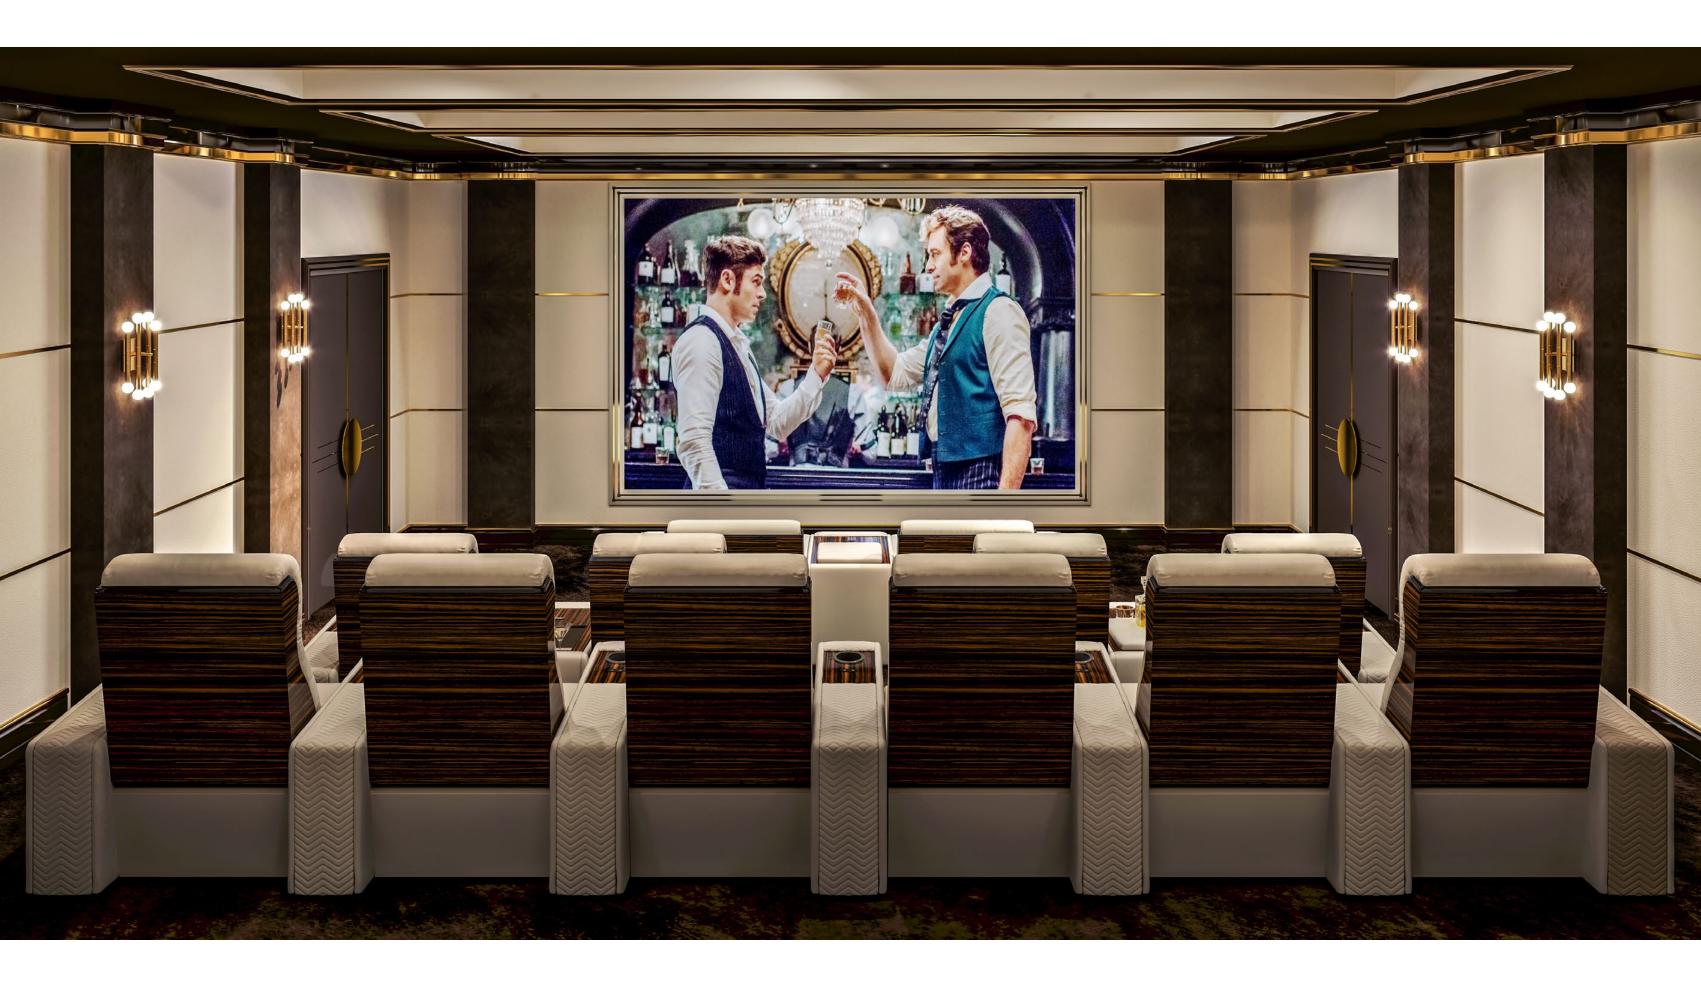

## NEW YORK

The seats, being arranged up in two rows with a curved layout, reproduce the typical configuration of an amphitheatre. Walls design gives the room dynamism and provides it with optimum sound quality.

Being specifically designed for home theater viewing, this motorised reclining theater seating provides an excellent ergonomic support.

# COMFORT THEATER SEAT