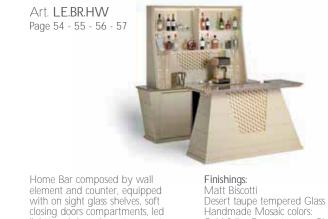

## LONDON

Art. **BOS.PDD** Page 86 - 87 - 89

Padded acoustic treated wall panels, covered with leather or fabric.

Finishings: Eco nabuk EN77

CUSTOM SIZES

Art. LE.BR.HW.NC Page 89

Wall bar equipped with on sight glasses shelves, soft closing doors compartments, led lights and drop-down temperature wine cellar.

Finishings: Matt Tortora Tortora tempered glass Polished chrome

Wall Unit W. 227 cm | 89" D. 55 cm | 22" H. 231 cm | 91"

Finishings: Leather GA02 Glossy ebony Makassar

W. 55 cm | 22" D. 103 cm | 40" H. 60-100 cm | 24-39"

lights and drop-down temperature wine cellar.

Gold foil + Desert taupe + Biscotti Polished gold plated

| Wall Unit         |     | Counter           |     |
|-------------------|-----|-------------------|-----|
| <b>W</b> . 227 cm | 89″ | <b>W</b> . 180 cm | 71″ |
| <b>D</b> . 55 cm  | 22" | D. 62 cm          | 24" |
| H. 231 cm         | 91" | H. 105 cm         | 41" |