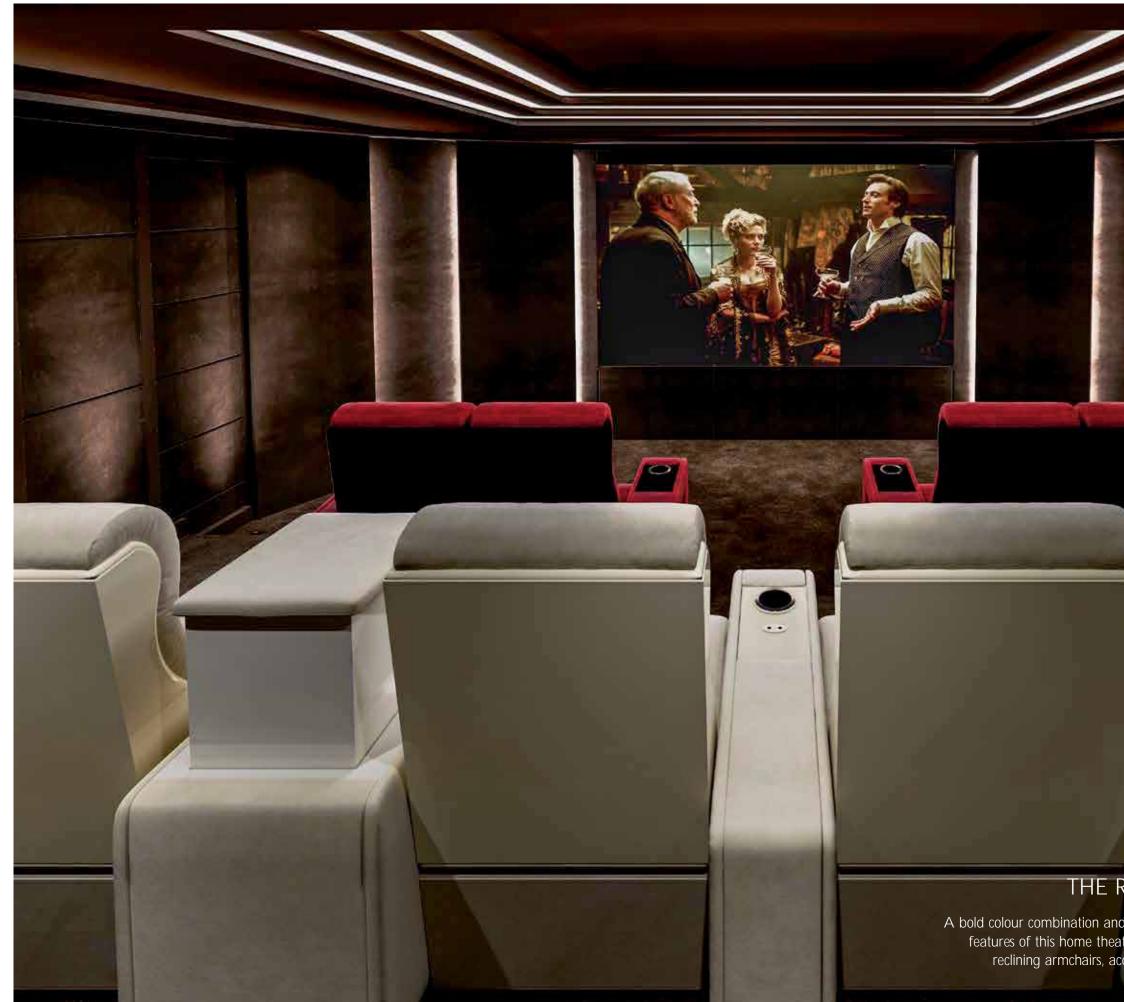

# THE RUBY ROOM

A bold colour combination and an intense atmosphere are the two main features of this home theater strong personality, enhanced by its reclining armchairs, acoustic panelling and a hidden bar.