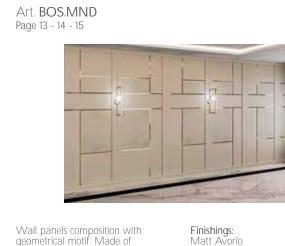

## LOS ANGELES

Art. BOS.MND Page 20 - 21 - 24 - 25

Wall panels composition with geometrical motif. Made of lacquered wood with fabric sections and steel profiles.

Finishings: Matt Light brown Polished gold plated Eco nabuk EN12 - EN14