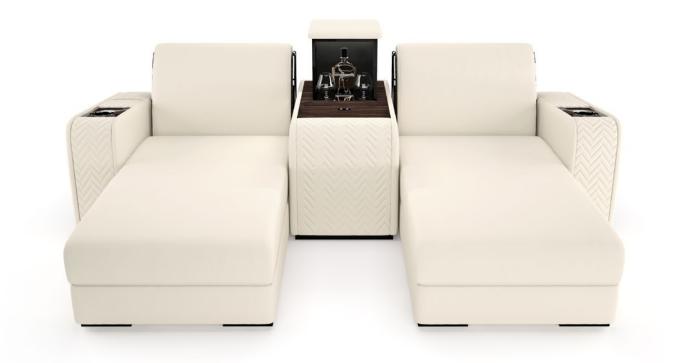

148

Art. ONA.TA.55 Page 44 - 45 - 46 - 48 - 49 - 50

Large arm with built-in motorised pop-up bar unit. Automatic lighting when it rises. Keyboard to control the pop-up movement. Top arm in glossy ebony Makassar. Quilted patterned leather along the whole lenght of the arm

Finishings: Leather GA02 Glossy ebony Makassar

W. 55 cm | 22" D. 103 cm | 40" H. 60-100 cm | 24-39"

lights and drop-down temperature wine cellar.

Gold foil + Desert taupe + Biscotti Polished gold plated

| Wall Unit         |     | Counter           |     |
|-------------------|-----|-------------------|-----|
| <b>W</b> . 227 cm | 89″ | <b>W</b> . 180 cm | 71″ |
| <b>D</b> . 55 cm  | 22" | D. 62 cm          | 24" |
| H. 231 cm         | 91" | H. 105 cm         | 41" |