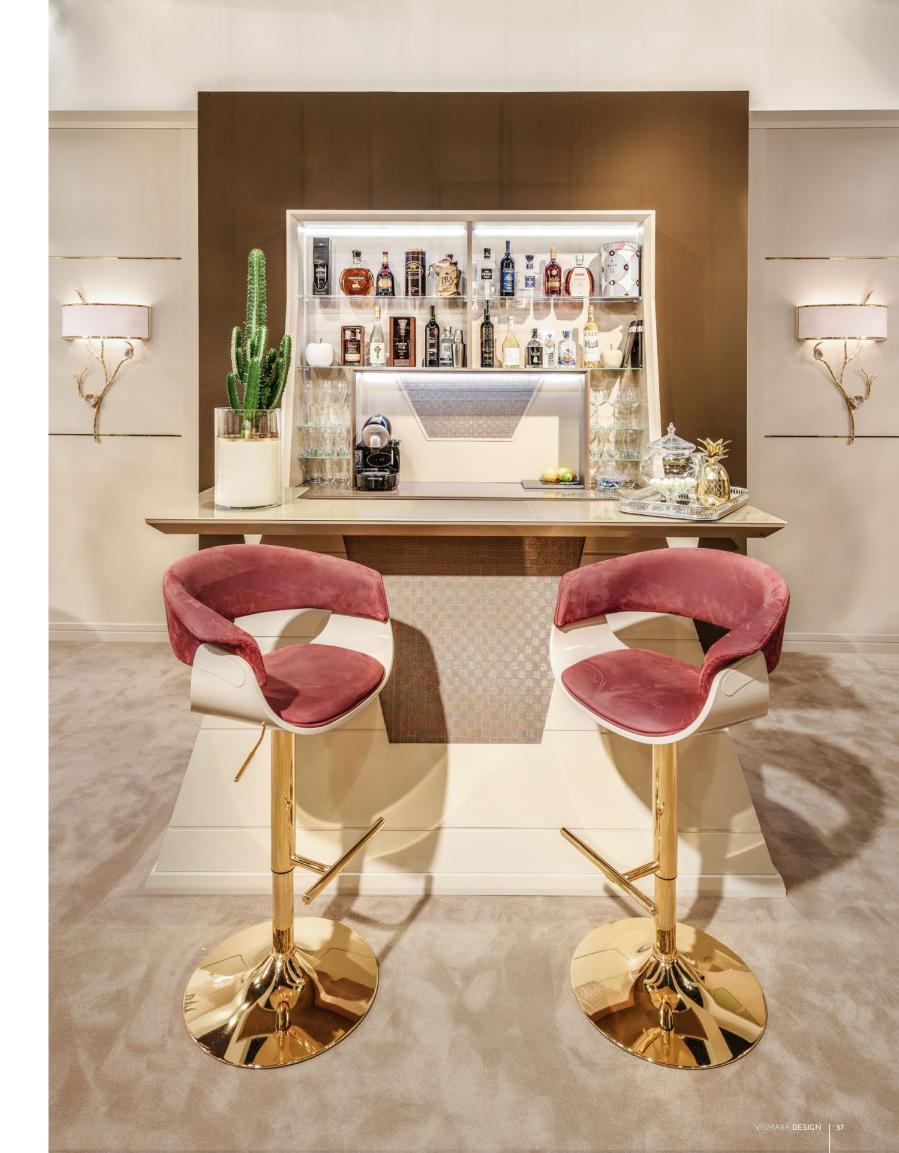

#### FIRST FLOOR

The pool and the foosball tables are the undisputed protagonists of this luxurious space, which is further enriched by a fully-equipped bar unit.

#### HEMINGWAY BAR

A convivial corner consisting of a bar with counter and everything necessary to fully enjoy a drink in a sophisticated and placid location.