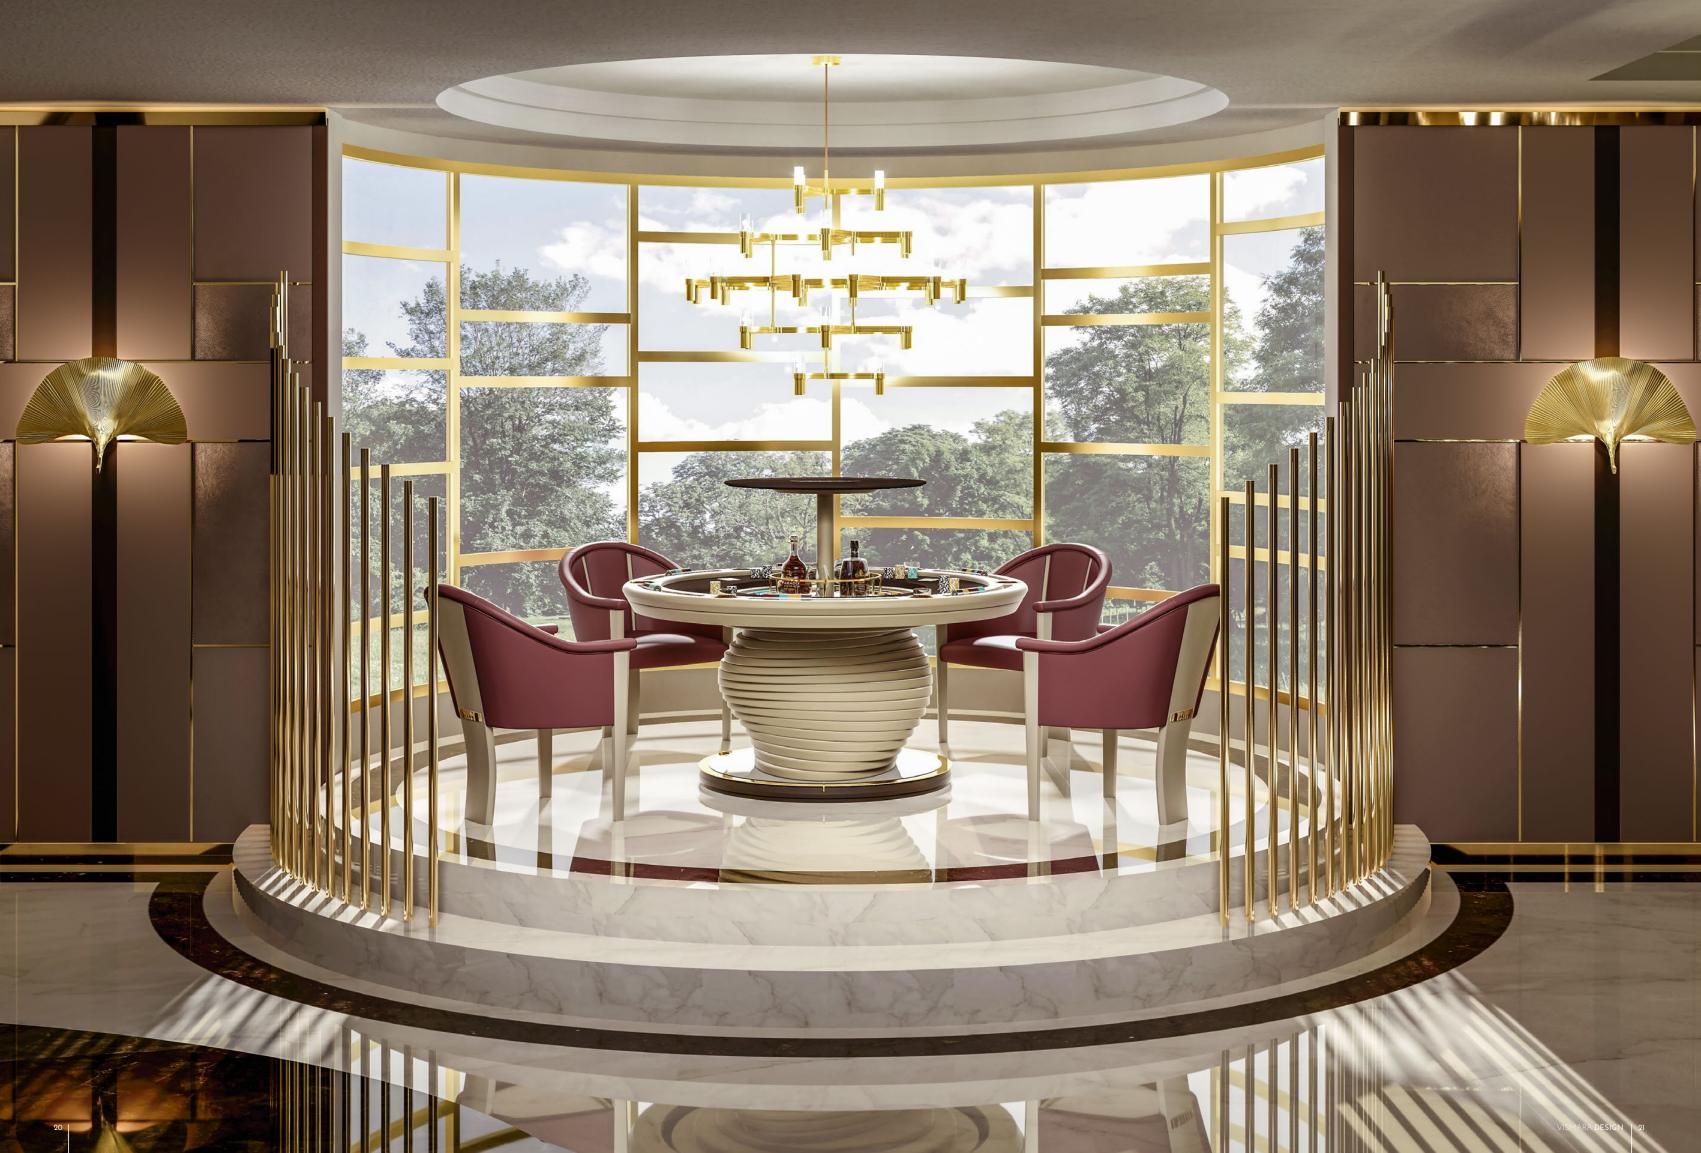

#### THE VIP ZONE

An exclusive area, entirely dedicated to those tireless poker lovers who, sensing this golden atmosphere, can also enjoy the attractive green space in front of them.

Dop-up Hidden Bar

Built-in chips rack

A unique poker table, with an innovative and high-tech design whose hidden mechanism can activate a bar compartment in the middle, accessible to all players.

#### MIRABILIA POKER