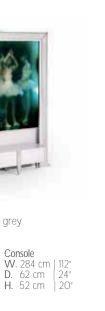

#### Art. DE.NRH.PRT.340.SM.MPH Art. DE.NRH.STR.82.4.D Page 70 - 71

Portal for projector screen in lacquered wood with embroidered fabric section and steel profiles. Console with on sight and soft closing doors compartments. Steel handles and tips. Legs covered with embroidered fabric/leather.

Finishings: Eco nabuk EN12 Matt Avorio Matt Light brown Polished chrome

| Portal            |      | Console   |      |
|-------------------|------|-----------|------|
| <b>W</b> . 340 cm | 134" | W. 284 cm | 112" |
| <b>D</b> . 25 cm  | 10"  | D. 62 cm  | 24"  |
| H. 292 cm         | 115″ | H. 82 cm  | 32"  |
|                   |      |           |      |