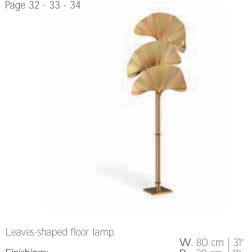

#### Art. LMP.HNG.GJK Page 20 - 21 - 24 - 25

Leaf-shaped wall lamp.

Finishings: Polished Brass

W. 67 cm | 26" D. 11 cm | 4" H. 48 cm | 19"

Art. NWD.CH.85.O Page 24 - 25

Upholstered small poker armchair with lacquered wooden parts.