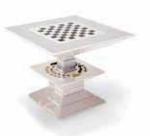

#### Art. LE.GT.CHE.RO Page 16 - 17

Round chess table with pop-up mechanism powered by lithium battery. Built-in chessboard in erable wood inlaid with ebony and mother-of-pearl covered with tempered glass. Inner space equipped with turned and anodized aluminum chess and checkers pieces.

W. 92 cm | 36" D. 92 cm | 36" H. 45-85 cm | 18-33"