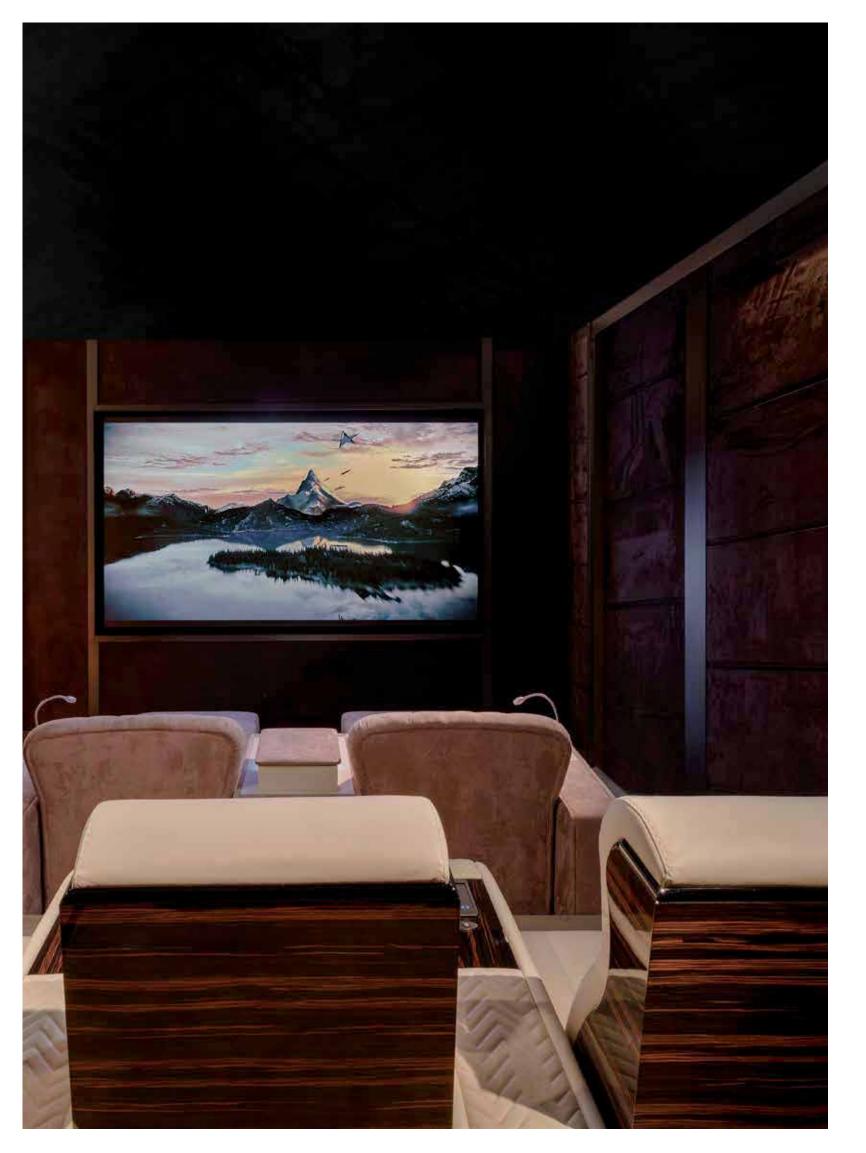

# THE EMERALD CINEMA

This home theater, with its emerald panelling and the indian-marbled decorations, uncloses to its guests as a beautiful hidden treasure.

# THE EMERALD CINEMA

This home theater spreads out upon three large steps, where both reclining seats and chaise longue are arranged; it is also equipped with a bar corner.

OVERLOOKING THE PICTURESQUE SCENERY OF LAKE COMO,