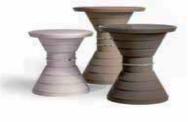

#### Art. NWD.ST.RO.43 Art. NWD.ST.RO.48 Art. NWD.ST.RO.55 Page 132 - 133 - 134 - 135

Composition of three side tables with built-in tempered lacquered glass top and steel profile.

Finishings: Soft touch Dark brown Matt Light brown Matt Lilac grey Polished chrome

Art. CHE.TC.116

 NWD.ST.RO.43
 NWD.ST.RO.48

 W. 43 cm
 17"
 W. 48 cm
 19"

 D. 43 cm
 17"
 D. 48 cm
 19"

 H. 39 cm
 15"
 H. 44 cm
 17"

NWD.ST.RO.55 W. 55 cm | 22" D. 55 cm | 22" H. 54 cm | 21"

Art. DE.NRI.TVR.FR Page 132 - 133