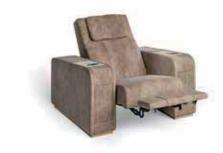

## LOS ANGELES

Art. ONA.TC.116 Page 44 - 45 - 46 - 48 - 49

Home Theater seat with reclining mechanism. Each arm equipped with cooling cup holder and with keyboard to control reclining. Quilted patterned leather along the whole lenght of the arm. Top and side arm in glossy ebony Makassar. Outer backrest in glossy ebony Makassar.

Finishings: Leather GA02 Glossy ebony Makassar

W. 116 cm | 46" D. 103-168 cm | 40-66" H. 108 cm | 42"

Art. DE.C.TVR.FR Page 48 - 49

Home Cinema's Screen Frame in lacquered wood with steel profiles.

Finishings: Matt Biscotti Polished gold plated