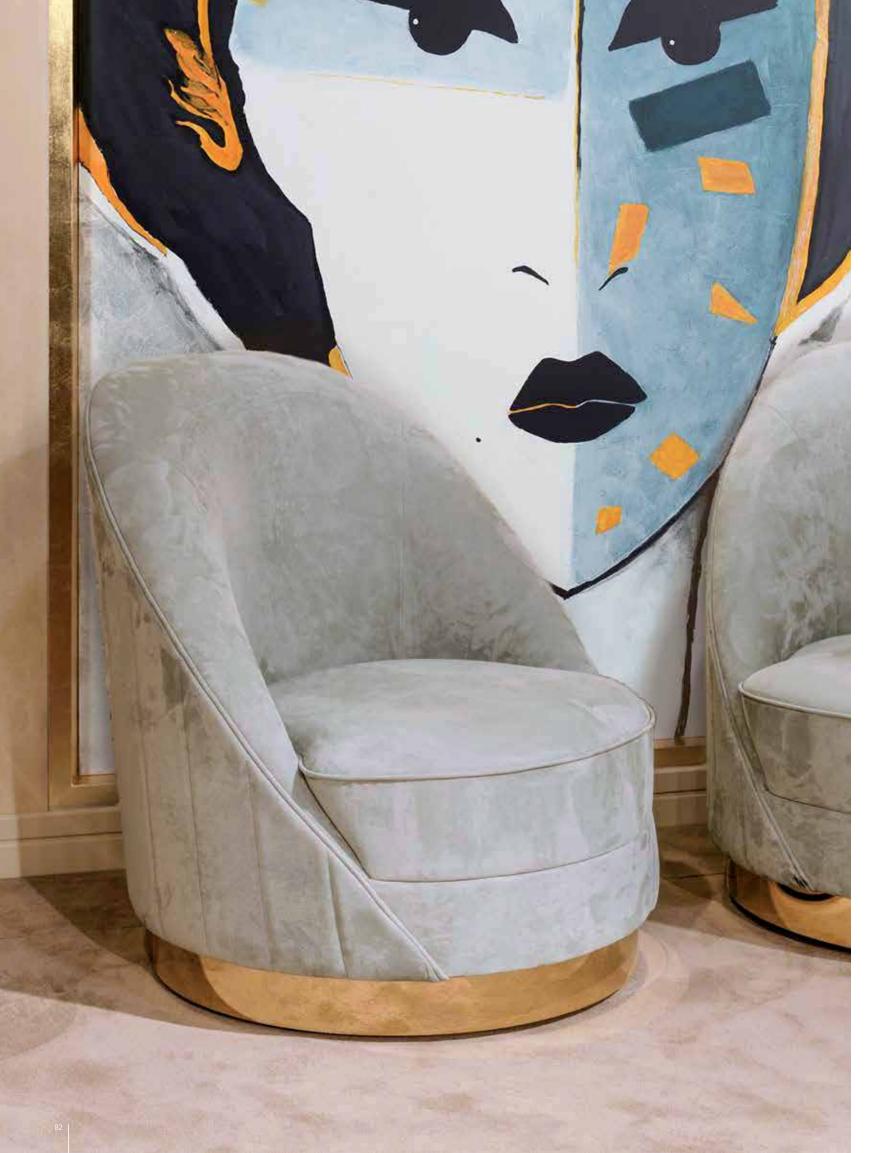

# CAPSULE ARMCHAIR

Capsule is a small armchair of light and simple design, with a rotating gold-plated steel base. Its shape and silhouettes offer moments of pure relaxation.