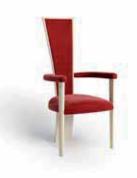

# Art. **NWD.CH.85** Page 13 - 14 - 15

**Finishings:** Leather BRE679 Matt Avorio

W. 63 cm | 25" D. 62 cm | 24" H. 85 cm | 33"

Art. NWD.CH.120.A Page 13 - 14 - 15

Upholstered chair with high back and arms. Lacquered wooden parts.

Finishings: Velvet VE16 Matt Avorio

| W. | 60 cm  | 24″ |
|----|--------|-----|
| D. | 70 cm  | 28" |
| Н. | 121 cm | 48" |

Wall panels composition with geometrical motif. Made of lacquered wood with fabric sections and steel profiles.