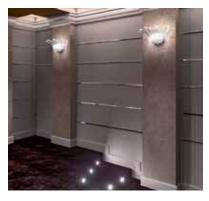

## NEW YORK

Art. BOS.INC Page 68 - 69 - 70 - 71

Tilted wooden panels composition covered with microperforated fabric. Finishings: Eco nabuk EC12

CUSTOM SIZES

Art. COM.TC.116.NRH Page 68 - 69 - 70 - 71

Home Theater seat with reclining mechanism. Each arm equipped with cooling cup holder and keyboard to control reclining. Decorative embroidered fabric/ leather "Rhombus" motif on the front of the arm. Complete of head cushion.