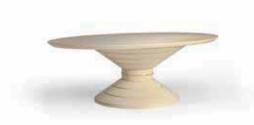

CUSTOM SIZES

VO.T

ole with built-in lered glass rofiles.

ated

W. 150 cm | 59" D. 92 cm | 36" H. 50 cm | 20"

Two seat sofa with curled leather on backrest. Feet in wood.

Finishings: Leather NUV155 Glossy Avorio