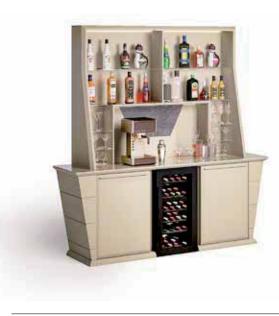

Finishings: Glossy Lilac grey Polished chrome

| W. | 92 cm | 36″        |
|----|-------|------------|
| D. | 92 cm | 36″        |
|    |       | m   18-33' |

Art. LE.BR.FL Page 106 - 107 - 108 - 109

Built-in Cinema Bar with pocket doors system perfect for optimising the space. Storage cabinets with drawers and doors + refrigerator or opening for refrigerator. Mirrored central back, recessed lights. Upper part with shelves and glass holders.

Finishings: Matt Desert taupe Matt Dark brown Eco nabuk EN14

CUSTOM SIZES