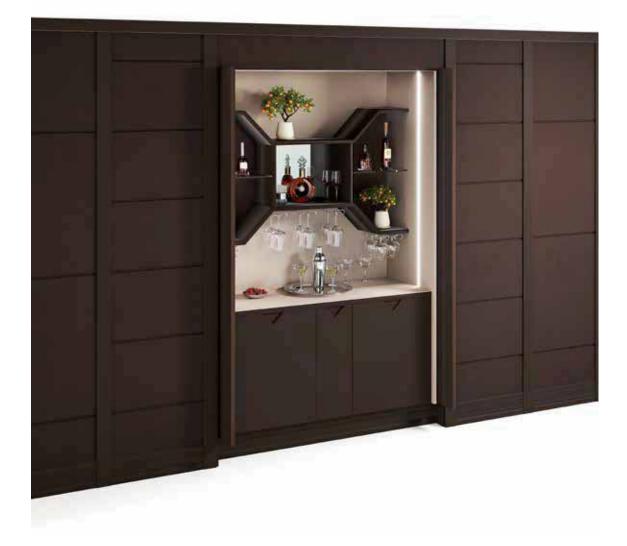

Finishings: Glossy Lilac grey Polished chrome

| W. | 92 cm | 36″        |
|----|-------|------------|
| D. | 92 cm | 36″        |
|    |       | m   18-33' |

Art. LE.BR.FL Page 106 - 107 - 108 - 109

Built-in Cinema Bar with pocket doors system perfect for optimising the space. Storage cabinets with drawers and doors + refrigerator or opening for refrigerator. Mirrored central back, recessed lights. Upper part with shelves and glass holders.

Finishings: Matt Desert taupe Matt Dark brown Eco nabuk EN14

CUSTOM SIZES