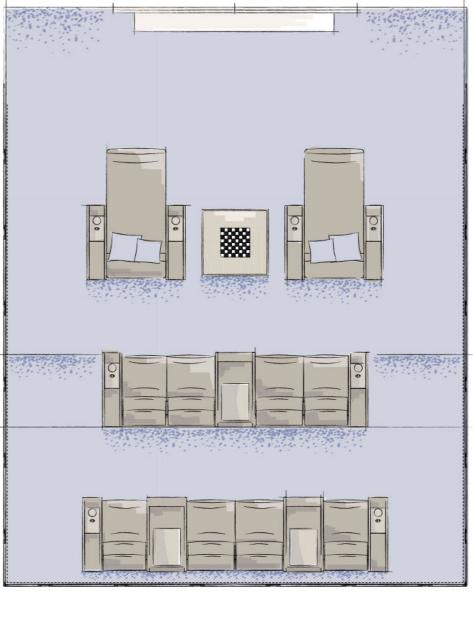

## NEW YORK

The seats, being arranged up in two rows with a curved layout, reproduce the typical configuration of an amphitheatre. Walls design gives the room dynamism and provides it with optimum sound quality.

Being specifically designed for home theater viewing, this motorised reclining theater seating provides an excellent ergonomic support.

# COMFORT THEATER SEAT