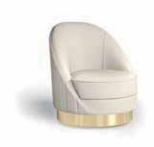

# CAPSULE ARMCHAIR

Capsule is a small armchair of light and simple design, with a rotating gold-plated steel base. Its shape and silhouettes offer moments of pure relaxation.