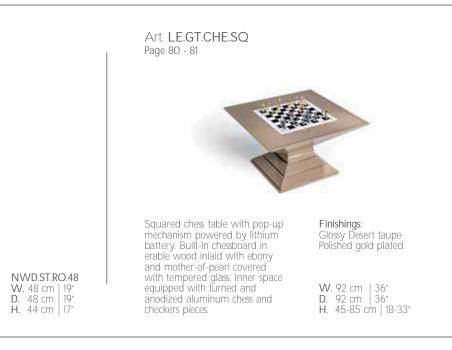

#### Art. LPM.HNG.VNT Page 92 - 93 - 94 - 95

Dazzling lighting fixture encrusted with hand-cut Real Crystal By Ventique Fine Art.

Finishings: Gold

W. 13 cm | 5" D. 7 cm 3" H. 21 cm 8"

Art. LE.GT.CHE.SQ Page 94 - 95 - 96 - 97

Squared chess table with pop-up mechanism powered by lithium battery. Built-in chessboard in erable wood inlaied with ebony and mother-of-pearl covered with tempered glass. Inner space equipped with turned and anodized aluminum chess and checkers pieces.

Finishings: Glossy Lilac grey Polished chrome

| W. | 92 cm | 36″        |
|----|-------|------------|
| D. | 92 cm | 36″        |
|    |       | m   18-33' |

Art. LE.BR.FL Page 106 - 107 - 108 - 109

Built-in Cinema Bar with pocket doors system perfect for optimising the space. Storage cabinets with drawers and doors + refrigerator or opening for refrigerator. Mirrored central back, recessed lights. Upper part with shelves and glass holders.