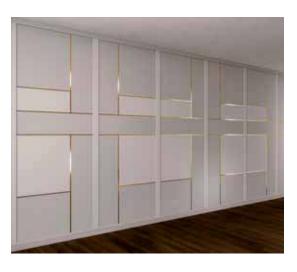

## LOS ANGELES

Art. BOS.MND Page 20 - 21 - 24 - 25

Wall panels composition with geometrical motif. Made of lacquered wood with fabric sections and steel profiles.

Finishings: Matt Light brown Polished gold plated Eco nabuk EN12 - EN14