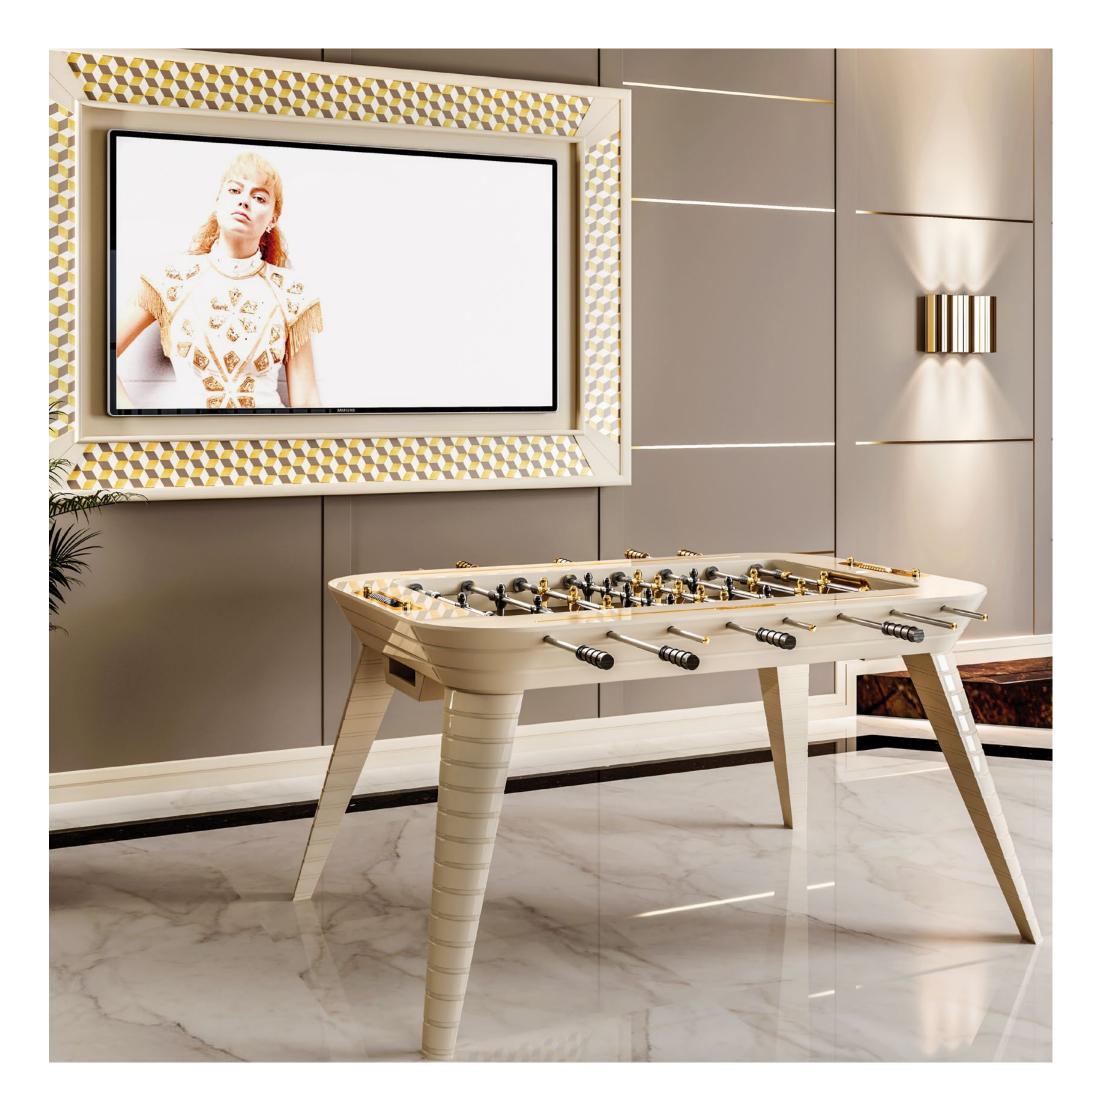

#### STADIUM FOOSBALL

This is a fine example of italian design, a product whose brand-new style looks ahead to the future albeit with an eye to the tradition.

Here details become the real stars: foosball players and scoring units in polished, gold and nickel plated aluminium.

#### STADIUM FOOSBALL