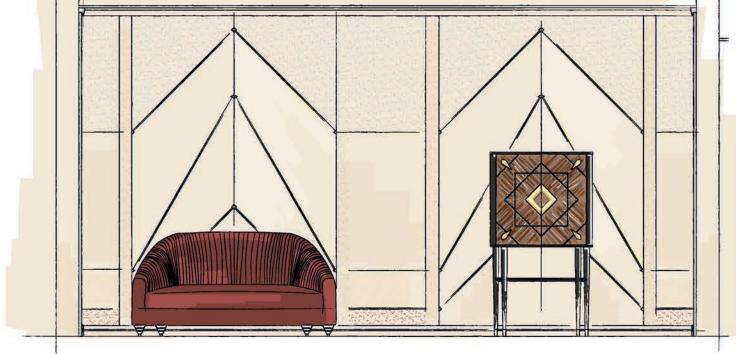

#### SPIRIT BAR CABINET

The highlight of Spirit Bar Cabinet are the precious doors, inlaid with Makassar ebony, an exotic wood that comes from the Far East. Its elegant stripes create a marvellous play of light and colour, with a truly unique effect.