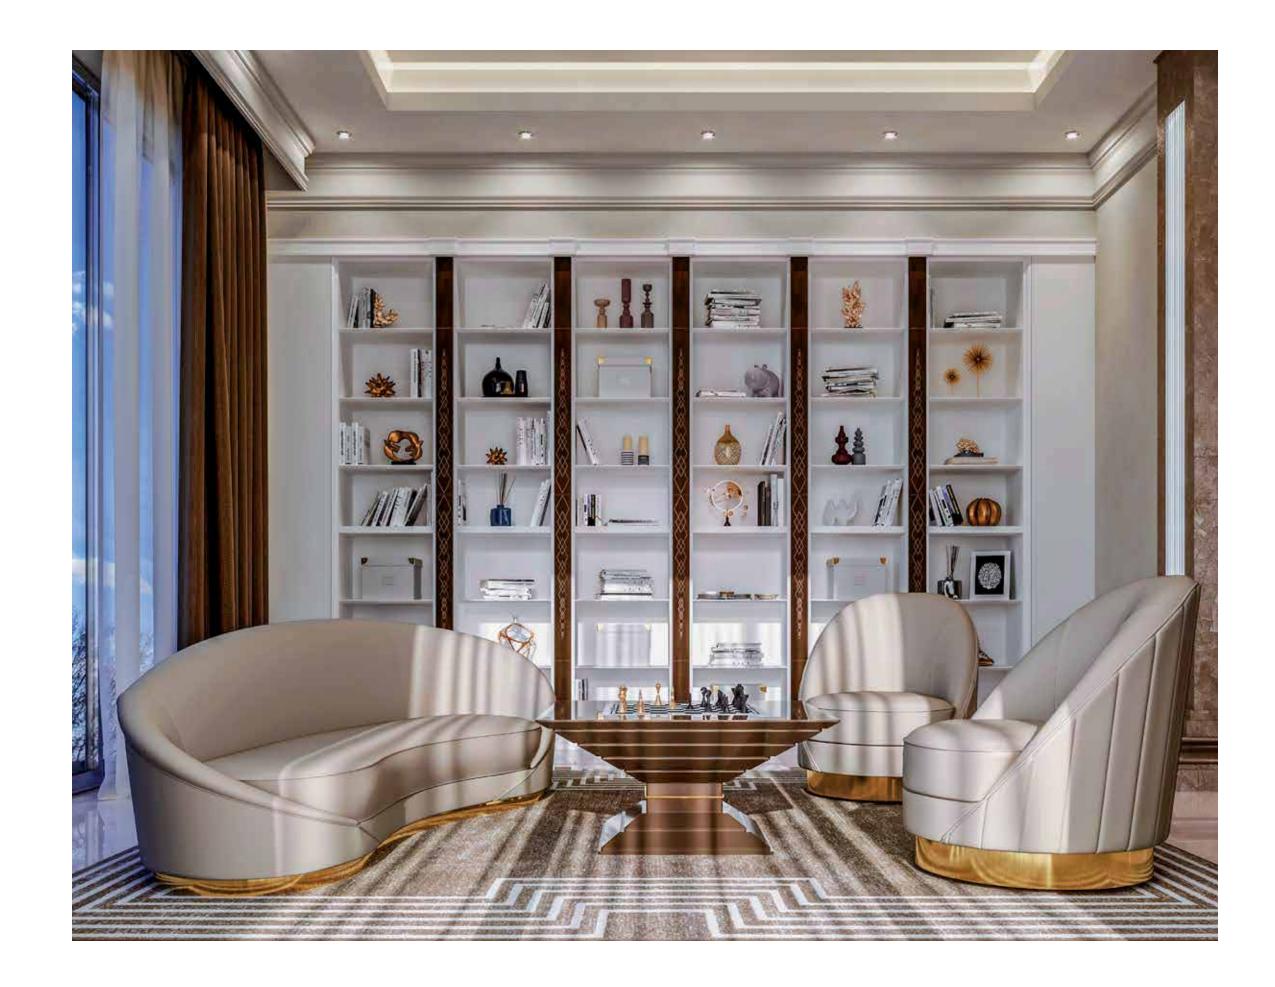

# THE LITERARY LOUNGE

The perfect place where to read a book or to play chess, whilst totally relaxing body and mind.

# CAPSULE ARMCHAIR

Capsule is a small armchair of light and simple design, with a rotating gold-plated steel base. Its shape and silhouettes offer moments of pure relaxation.