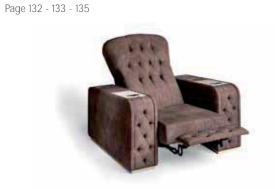

## SHANGHAI

Art. **BOS.BTH** Page 132 - 133 - 135

Acoustic treated wall nanels

Acoustic treated wall panels with steel profiles and pilaster strip covered with fabric.

Finishings: Matt Lilac grey Eco nabuk EN53 Polished chrome

CUSTOM SIZES