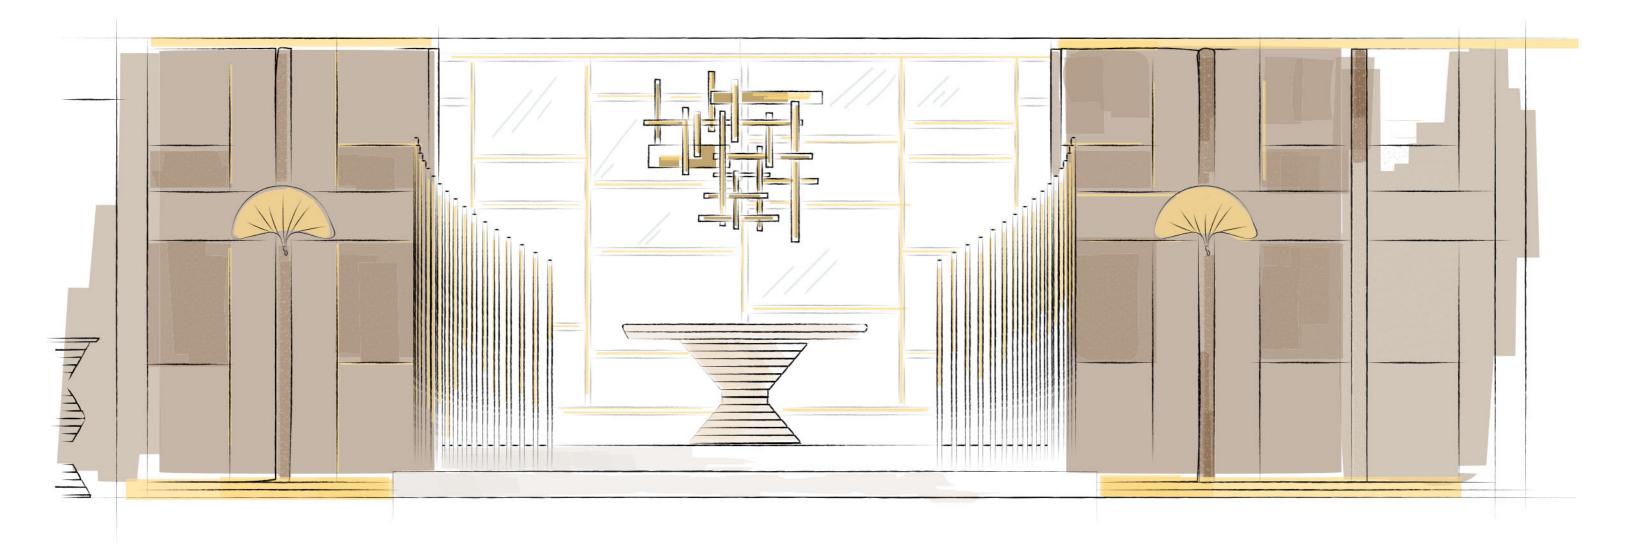

#### THE VIP ZONE

An exclusive area, entirely dedicated to those tireless poker lovers who, sensing this golden atmosphere, can also enjoy the attractive green space in front of them.

Dop-up Hidden Bar

Built-in chips rack

A unique poker table, with an innovative and high-tech design whose hidden mechanism can activate a bar compartment in the middle, accessible to all players.

#### MIRABILIA POKER