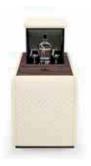

Finishings: Leather GA02 Glossy ebony Makassar

W. 116 cm | 46" D. 103-168 cm | 40-66" H. 108 cm | 42"

Art. DE.C.TVR.FR Page 48 - 49

Home Cinema's Screen Frame in lacquered wood with steel profiles.

Finishings: Matt Biscotti Polished gold plated

CUSTOM SIZES

Table with slate plate playing ground covered with Simonis cloth. Pockets covered with leather. Framework in solid wood. Complete of professional Led Lamp (weight 70 kg.)

|      |      | Lam  |
|------|------|------|
| O cm | 114" | W. 2 |
| 3 cm | 64"  | D. 1 |
| cm   | 31″  | H. 1 |