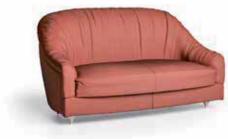

CUSTOM SIZES

VO.T

ole with built-in lered glass rofiles.

ated

W. 150 cm | 59" D. 92 cm | 36" H. 50 cm | 20"

Two seat sofa with curled leather on backrest. Feet in wood.

Finishings: Leather NUV155 Glossy Avorio

| <b>W</b> . 180 cm | 71″ |
|-------------------|-----|
| <b>D</b> . 100 cm | 39" |
| H. 91 cm          | 36″ |
|                   |     |

Art. LE.BR.SP Page 36 - 37 - 41 - 43

Bar cabinet with inlaid ebony makassar doors. Legs and shelf in lacquered iron. Inside with tempered glass shelves, mirrored back, wooden shelves for storage bottles and glasses. Led light once doors open doors open.