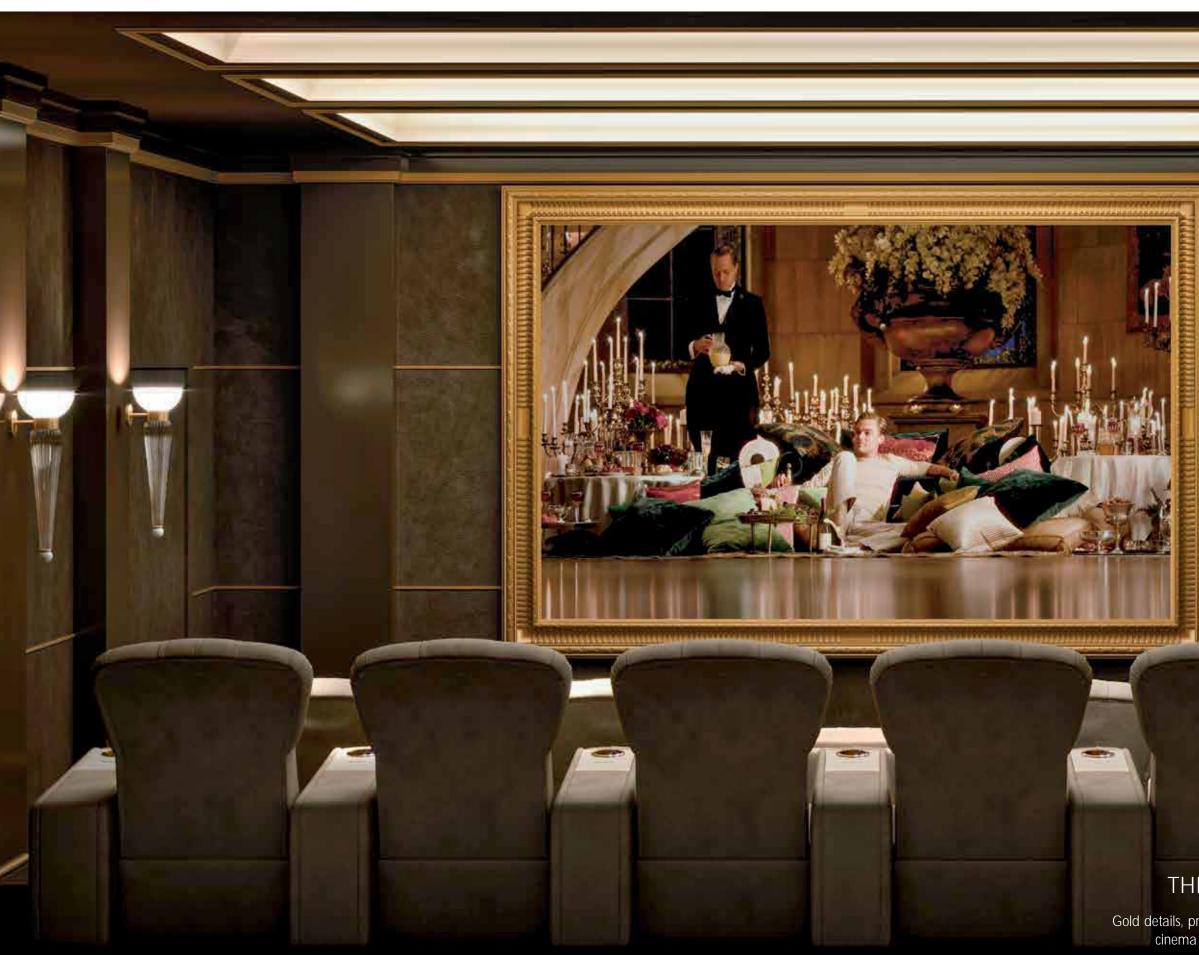

### DUBAI

Art. CHE.TB.134 Page 112 - 113 - 114 - 115

Home Theater chaise longue in handmade Capitonné. Each arm equipped with steel cup holder.

Art. BOS.BTH

Polished gold plated

CUSTOM SIZES

#### Art. AD.TVR.FR Page 112 - 113

Decorative frame for Samsung The Wall Screen in Art Deco style.

Finishings: Gold foil

Finishings: Velvet VE17

Glossy Wine

W. 116 cm | 46" D. 103-168 cm | 40-66" H. 108 cm | 42"