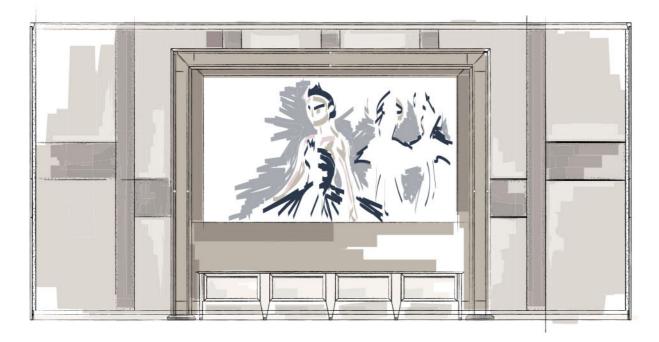

MOSCOW

An eccentric version of cinema seat. Its shining cherry-coloured velvet and lacquered wood details give it brightness and vivacity.