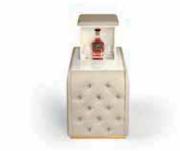

Finishings: Soft touch Light brown Matt Avorio Polished gold plated Cloth Pantone 5463 C

W. 198 cm | 78" D. 112 cm | 44" H. 78 cm | 31"

Art. LE.CH.PO Page 12 - 13 - 14

Upholstered small pouf with metal base.

**Finishings:** Velvet VE16 Polished gold plated

W. 40 cm | 16" D. 40 cm | 16" H. 50 cm | 20"

Art. FNA.CNO Page 13 - 14

Handmade Artwork with background in gold foil and acrylic painted nature subjects by Barj Buzzoni.