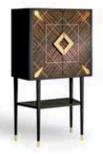

| <b>W</b> . 180 cm | 71″ |
|-------------------|-----|
| <b>D</b> . 100 cm | 39" |
| H. 91 cm          | 36″ |
|                   |     |

Art. LE.BR.SP Page 36 - 37 - 41 - 43

Bar cabinet with inlaid ebony makassar doors. Legs and shelf in lacquered iron. Inside with tempered glass shelves, mirrored back, wooden shelves for storage bottles and glasses. Led light once doors open doors open.

Finishings: Soft touch Nero Polished gold plated Ebony Makassar inlaid with Maple wood

W. 90 cm | 35" D. 50 cm | 20" H. 162 cm | 64"

Finishings: Leather NUV151 Glossy Avorio

| W. | 100 cm | 39" |
|----|--------|-----|
| D. | 100 cm | 39" |
| Н. | 91 cm  | 36" |