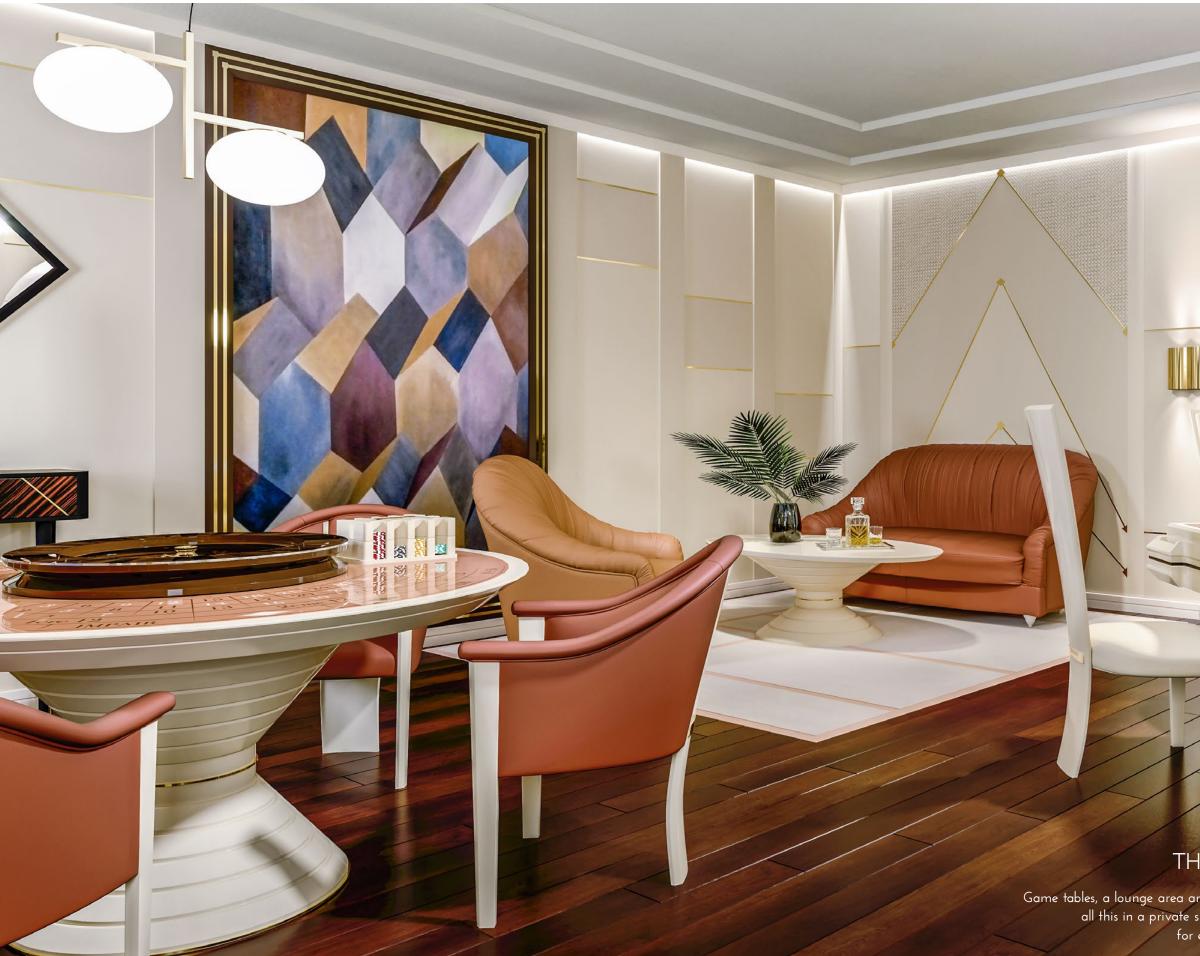

#### THE SECRET ROOM

Game tables, a lounge area and a bar cabinet to enjoy a drink in complete tranquillity: all this in a private space, a secret room where to ensconce oneself for exclusive meetings and events.

#### CONVIVIUM TABLE

This game table is one in a million, it can be used as roulette table and as dining table, with removable lazy susan.

#### SPIRIT BAR CABINET

The highlight of Spirit Bar Cabinet are the precious doors, inlaid with Makassar ebony, an exotic wood that comes from the Far East. Its elegant stripes create a marvellous play of light and colour, with a truly unique effect.