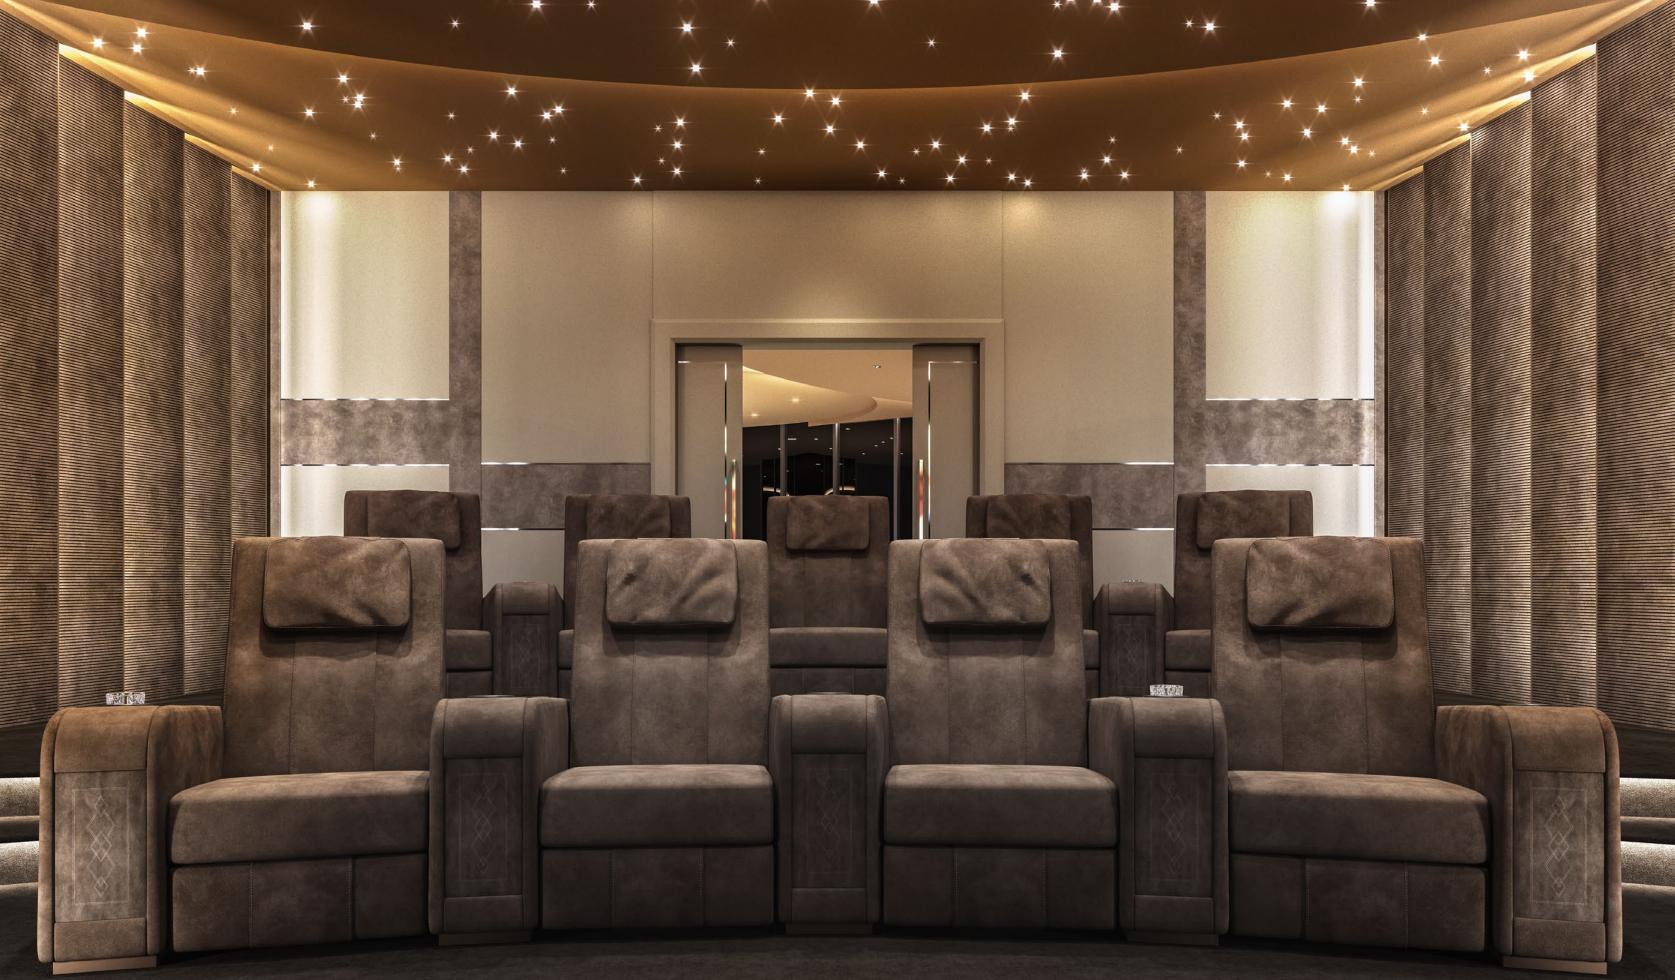

## NEW YORK

The seats, being arranged up in two rows with a curved layout, reproduce the typical configuration of an amphitheatre. Walls design gives the room dynamism and provides it with optimum sound quality.

Being specifically designed for home theater viewing, this motorised reclining theater seating provides an excellent ergonomic support.

# COMFORT THEATER SEAT

# HOME THEATER

This home theater, with its modern and extremely fashionable style, represents the perfect combination between interior design and technology.