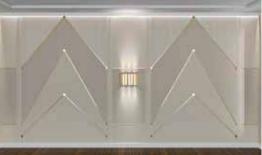

## LOS ANGELES

Art. BOS.MND Page 20 - 21 - 24 - 25

Wall panels composition with geometrical motif. Made of lacquered wood with fabric sections and steel profiles.

Finishings: Matt Light brown Polished gold plated Eco nabuk EN12 - EN14