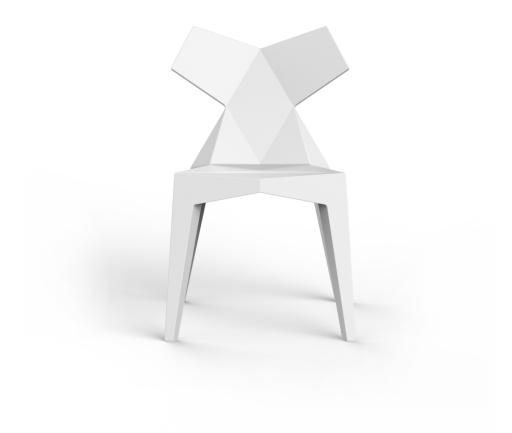

# Kimono chair by Ramón Esteve

<u>Vondom</u> pays tribute to the culture of the Orient in the latest creation from <u>Ramón</u> <u>Esteve</u>: a designer chair inspired by the forms of the kimono. The proposal is a design which was futuristic as well as traditional, the reason for the reference to the Japanese garment, the fabrics of which are imbued with symbolism and history.