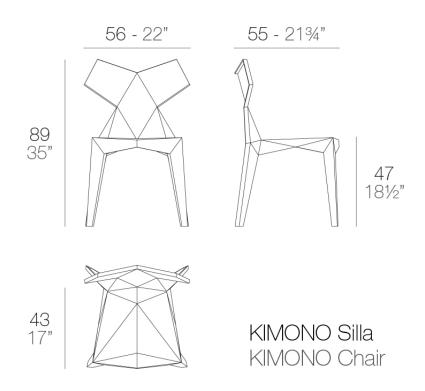

#### Description

Made from polypropylene and reinforced with fiberglass manufactured by gas injection. Stackable. Available in various colors. Suitable for indoor and outdoor use.

Weight: 5.1 Kg