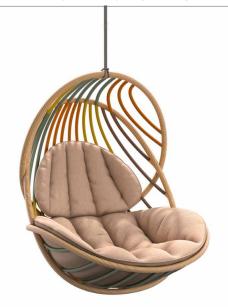

## KIDA Hanging lounge chair

Design by Stephen Burks | Ref. ANZ | Weight 9,2 kg/21 lbs | COM (Customer Own Material): 3,5 m/5 yds (plain fabric only)

Collection: With KIDA, Stephen Burks has designed a collection as delightful to look at as to use.

This collection to be wrapped rather than woven in DEDON special Fiber Touch, features a cradle-like organic form that's open, airy, light and inviting.

Frame: Aluminum

Characteristics: Playful, cozy, organic, inviting, vibrantly colored Frame Maintenance: Clean with a soft cloth and warm water.

Craftsmanship in numbers: Length 648 m / 748 yds | Weaving hours: 54