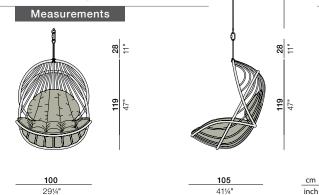

### Additional Items

Please see Fabric Options Fact Sheet

Seat cushion B 132 × T 108 × H 13 cm W 52" × D 42½" × H 5"

Cushions

Cushion Rev. AN4 + Fabric code