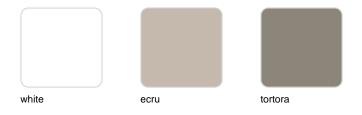

Products / Sun Loungers / Spritz Sun Lounger

## Spritz sun lounger

by Archirivolto Design

Spritz, designed by Archirivolto Design, captures the essence of summer evenings with a line of outdoor furniture that combines simplicity and functionality. Inspired by white beach fences and their delicate geometries, each piece brings a touch of freshness and elegance to an outdoor space.



### **VOUDOM**

### Info

#### Description

Made of injected polypropylene with fiber glass. Stackable. Available in several colors. Item suitable for indoor and outdoor use.

Weight: 18.49 Kg





### **Accessories**

• Fabric

Fabric

## **VOUDOM**

### **Finishes**

#### finishes

BASIC PP Ref. 56027



Available in various colors

# **VOUDOM**

### **Ambients**