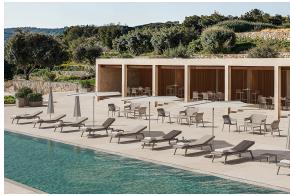

## Spritz sun lounger

by Archirivolto Design

Spritz, designed by Archirivolto Design, captures the essence of summer evenings with a line of outdoor furniture that combines simplicity and functionality. Inspired by white beach fences and their delicate geometries, each piece brings a touch of freshness and elegance to an outdoor space.

### **Ambients**