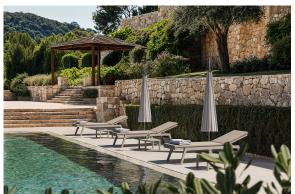

## Spritz sun lounger

by Archirivolto Design

Spritz, designed by Archirivolto Design, captures the essence of summer evenings with a line of outdoor furniture that combines simplicity and functionality. Inspired by white beach fences and their delicate geometries, each piece brings a touch of freshness and elegance to an outdoor space.

### **Ambients**