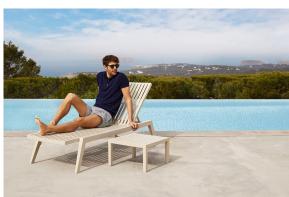

## Spritz sun lounger

by Archirivolto Design

Spritz, designed by Archirivolto Design, captures the essence of summer evenings with a line of outdoor furniture that combines simplicity and functionality. Inspired by white beach fences and their delicate geometries, each piece brings a touch of freshness and elegance to an outdoor space.