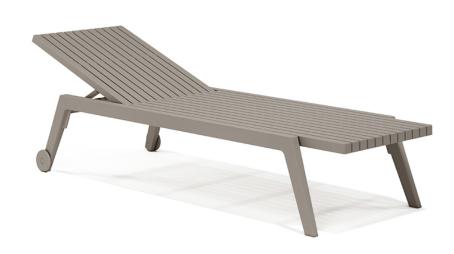

## Spritz sun lounger

by Archirivolto Design

Spritz, designed by Archirivolto Design, captures the essence of summer evenings with a line of outdoor furniture that combines simplicity and functionality. Inspired by white beach fences and their delicate geometries, each piece brings a touch of freshness and elegance to an outdoor space.

#### Description

Made of injected polypropylene with fiber glass. Stackable. Available in several colors. Item suitable for indoor and outdoor use.

Weight: 18.49 Kg