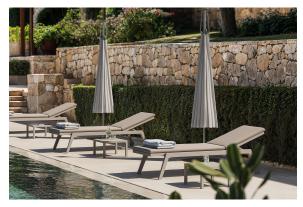

Products / Sun Loungers / Spritz Sun Lounger

## Spritz sun lounger

by Archirivolto Design

Spritz, designed by Archirivolto Design, captures the essence of summer evenings with a line of outdoor furniture that combines simplicity and functionality. Inspired by white beach fences and their delicate geometries, each piece brings a touch of freshness and elegance to an outdoor space.



### **VOUDOM**

### Info

#### Description

Made of injected polypropylene with fiber glass. Stackable. Available in several colors. Item suitable for indoor and outdoor use.

Weight: 18.49 Kg





### **Accessories**

• Fabric

Fabric

## **VOUDOM**

### **Finishes**

#### finishes

BASIC PP Ref. 56027



Available in various colors

# **VOUDOM**

### **Ambients**