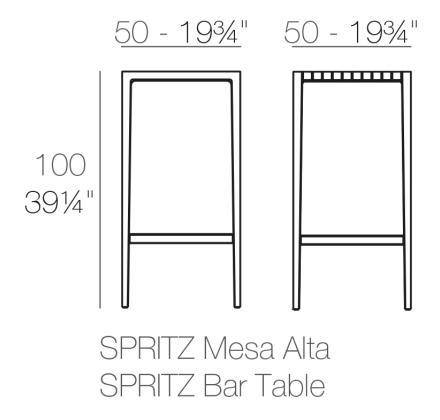

Products / High Tables / Spritz Bar Table

## Spritz bar table

by Archirivolto Design

Spritz, designed by Archirivolto Design, captures the essence of summer evenings with a line of outdoor furniture that combines simplicity and functionality. Inspired by white beach fences and their delicate geometries, each piece brings a touch of freshness and elegance to an outdoor space.