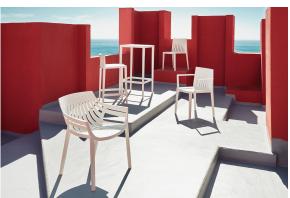

Products / High Tables / Spritz Bar Table

## Spritz bar table

by Archirivolto Design

Spritz, designed by Archirivolto Design, captures the essence of summer evenings with a line of outdoor furniture that combines simplicity and functionality. Inspired by white beach fences and their delicate geometries, each piece brings a touch of freshness and elegance to an outdoor space.



## **VOUDOM**

#### Info

#### Description

Made of injected polypropylene with fiber glass. Stackable. Available in several colors. Item suitable for indoor and outdoor use.

Weight: 8.23 Kg



## **VOUDOM**

### **Finishes**

#### finishes

BASIC PP Ref. 56018



Available in various colors

# **VOUDOM**

### **Ambients**