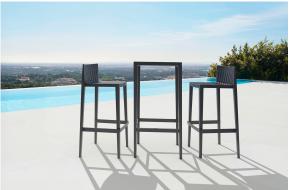

## Spritz bar table

by Archirivolto Design

Spritz, designed by Archirivolto Design, captures the essence of summer evenings with a line of outdoor furniture that combines simplicity and functionality. Inspired by white beach fences and their delicate geometries, each piece brings a touch of freshness and elegance to an outdoor space.