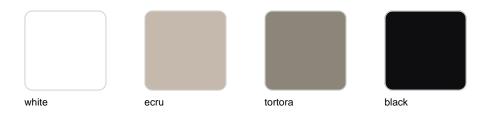

Products / High Tables / Spritz Bar Table

## Spritz bar table

by Archirivolto Design

Spritz, designed by Archirivolto Design, captures the essence of summer evenings with a line of outdoor furniture that combines simplicity and functionality. Inspired by white beach fences and their delicate geometries, each piece brings a touch of freshness and elegance to an outdoor space.



## **VOUDOM**

#### Info

#### Description

Made of injected polypropylene with fiber glass. Stackable. Available in several colors. Item suitable for indoor and outdoor use.

Weight: 8.23 Kg



## **VOUDOM**

### **Finishes**

#### finishes

BASIC PP Ref. 56018



Available in various colors

# **VOUDOM**

### **Ambients**