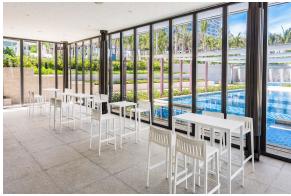

Products / High Tables / Spritz Bar Table

## Spritz bar table

by Archirivolto Design

Spritz, designed by Archirivolto Design, captures the essence of summer evenings with a line of outdoor furniture that combines simplicity and functionality. Inspired by white beach fences and their delicate geometries, each piece brings a touch of freshness and elegance to an outdoor space.



## **VOUDOM**

#### Info

#### Description

Made of injected polypropylene with fiber glass. Stackable. Available in several colors. Item suitable for indoor and outdoor use.

Weight: 8.23 Kg



## **VOUDOM**

### **Finishes**

#### finishes

BASIC PP Ref. 56018



Available in various colors

# **VOUDOM**

### **Ambients**