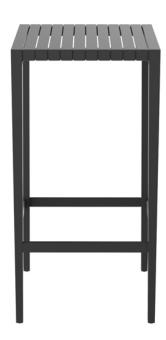

## Spritz bar table

by Archirivolto Design

Spritz, designed by Archirivolto Design, captures the essence of summer evenings with a line of outdoor furniture that combines simplicity and functionality. Inspired by white beach fences and their delicate geometries, each piece brings a touch of freshness and elegance to an outdoor space.

#### Description

Made of injected polypropylene with fiber glass. Stackable. Available in several colors. Item suitable for indoor and outdoor use.

Weight: 8.23 Kg