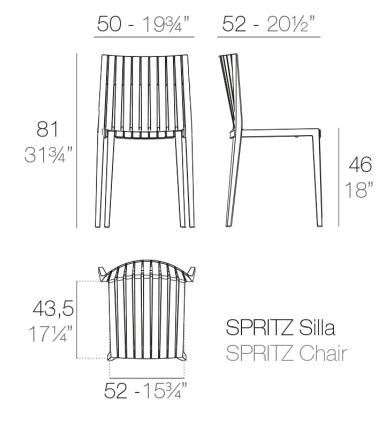

### **Finishes**

#### finishes

BASIC PP Ref. 56016

Available in various colors