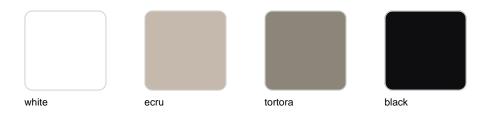

#### Description

Made of injected polypropylene with fiber glass. Stackable. Available in several colors. Item suitable for indoor and outdoor use.

Weight: 5.01 Kg

#### finishes

BASIC PP Ref. 56016

Available in various colors