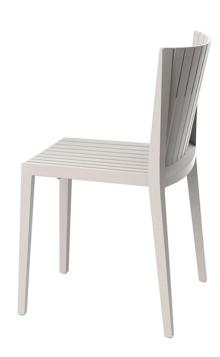

## Spritz chair

by Archirivolto Design

Spritz, designed by Archirivolto Design, captures the essence of summer evenings with a line of outdoor furniture that combines simplicity and functionality. Inspired by white beach fences and their delicate geometries, each piece brings a touch of freshness and elegance to an outdoor space.

#### Description

Made of injected polypropylene with fiber glass. Stackable. Available in several colors. Item suitable for indoor and outdoor use.

Weight: 5.01 Kg