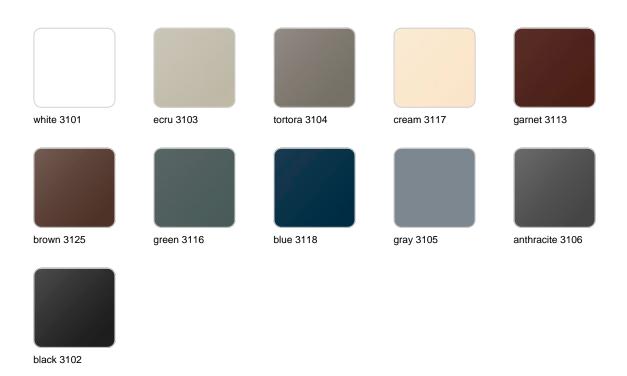

## **Finishes**

#### finishes

#### BASIC Ref. 55014

Matt Polyethylene

LACQUERED Ref. 55014F

Lacquered Polyethylene