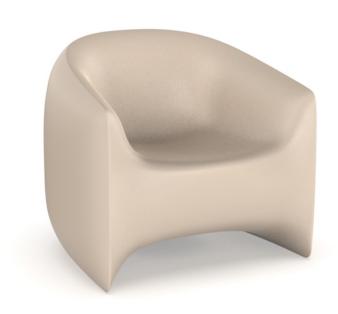

# Blow lounge chair

by Stefano Giovannoni

The Blow collection, designed by Stefano Giovannoni, presents an innovative furnishing proposal in tune with the Pillow family, with a fresh and distinctive approach. This in&out collection redefines the functionality of outdoor and indoor design, offering pieces that combine comfort and style with unique elegance.

### Description

Made of polyethylene resin by rotational moulding. 100% Recyclable. Item suitable for indoor and outdoor use. Available in different finishes.

Weight: 15 Kg