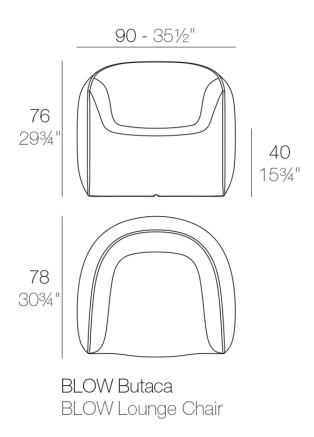

### Description

Made of polyethylene resin by rotational moulding. 100% Recyclable. Item suitable for indoor and outdoor use. Available in different finishes.

Weight: 15 Kg