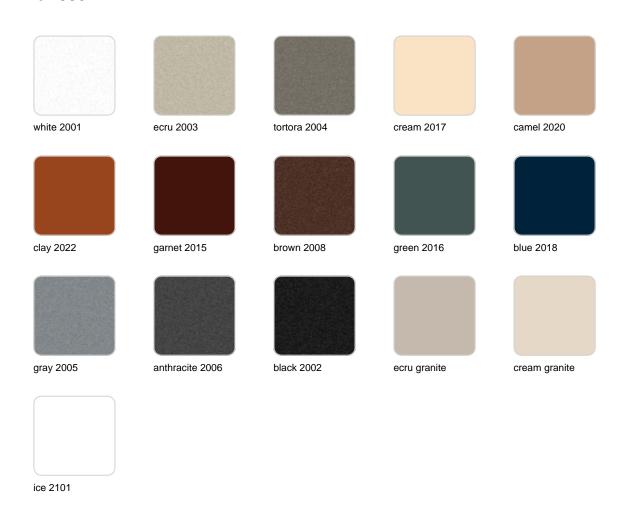

## **Finishes**

#### finishes

#### BASIC Ref. 55014

Matt Polyethylene

LACQUERED Ref. 55014F

Lacquered Polyethylene