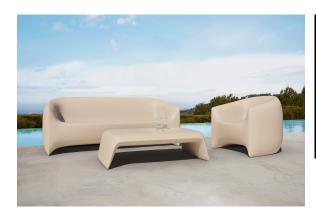

smitter (not included). There are two options to choose from: Professional XLR DMX and Home WIFI DMX. (Remote control included). Optional battery

**RGBW LED BATTERY** Ref. 55014Y



ice 2101

Unit with internal lighting with battery-powered RGBW LED technology. Includes charger and remote control for switching colors and charger. Available only in matte ice white finish.

**RGBW LED DMX BATTERY** 



Ref. 55014DY



ice 2101

Unit with internal lighting with RGBW LED technology and remote control unit for switching colors. Also controlLED by DMX-1024 (wireless), enabling communication between one or more products simultaneously via the DMX transmitter (not included). There are two options to choose from: Professional XLR DMX and Home WIFI DMX. (Remote control included).

## **Ambients**