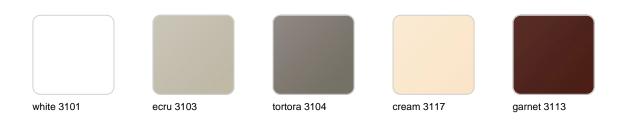

Products / Stools & Ottomans / Adan Stool

## Adan stool

by Teresa Sapey

With the Adan collection, Teresa Sapey proposes a reinterpretation of design as a living, changing art. Inspired by the fascinating geometry of a diamond, Adan displays a robust and playful personality that seduces both indoors and outdoors. More than just a decorative object, each piece is a reflection of character and magnetism, evoking the essence of an art that is felt and transforms the environment at every angle.



### Info

### Description

Made of polyethylene resin by rotational moulding.100% Recyclable. Item suitable for indoor and outdoor use. Available in different finishes.

Weight: 3.1 Kg

### **Finishes**

### finishes

#### BASIC Ref. 49066



#### Matt Polyethylene

#### LACQUERED Ref. 49066F













brown 3125

green 3116

blue 3118

gray 3105

anthracite 3106



black 3102

Lacquered Polyethylene

### lighting

RGBW LED Ref. 49066L



ice 2101

Unit with internal lighting with RGBW LED technology and remote control unit for switching colors. Available only in matte ice white finish. Remote control included.

RGBW LED DMX Ref. 49066D



ice 2101

Unit with internal lighting with RGBW LED technology and remote control unit for switching colors. Also controlLED by DMX-1024 (wireless), enabling



communication between one or more products simultaneously via the DMX transmitter (not included). There are two options to choose from: Professional XLR DMX and Home WIFI DMX. (Remote control included).

Optional battery

RGBW LED BATTERY Ref. 49066Y



Unit with internal lighting w