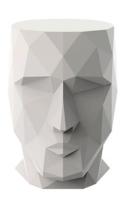

## Adan stool

by Teresa Sapey

With the Adan collection, Teresa Sapey proposes a reinterpretation of design as a living, changing art. Inspired by the fascinating geometry of a diamond, Adan displays a robust and playful personality that seduces both indoors and outdoors. More than just a decorative object, each piece is a reflection of character and magnetism, evoking the essence of an art that is felt and transforms the environment at every angle.

### Description

Made of polyethylene resin by rotational moulding.100% Recyclable. Item suitable for indoor and outdoor use. Available in different finishes.

Weight: 3.1 Kg