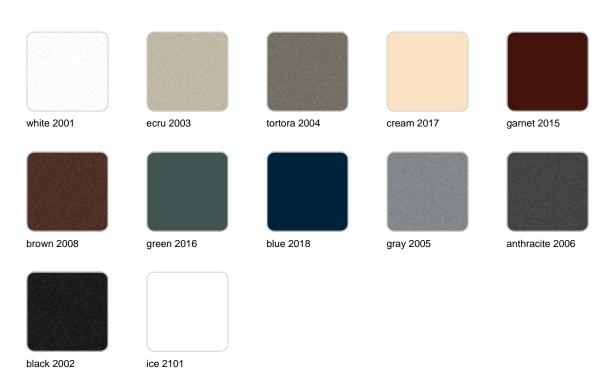

#### BASIC Ref. 49066

#### Matt Polyethylene

### lighting

RGBW LED Ref. 49066L

ice 2101

Unit with internal lighting with RGBW LED technology and remote control unit for switching colors. Available only in matte ice white finish. Remote control included.

RGBW LED DMX Ref. 49066D

ice 2101

Unit with internal lighting with RGBW LED technology and remote control unit for switching colors. Also controlLED by DMX-1024 (wireless), enabling

communication between one or more products simultaneously via the DMX transmitter (not included). There are two options to choose from: Professional XLR DMX and Home WIFI DMX. (Remote control included).