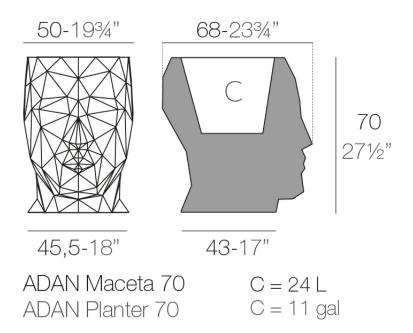

### Description

Pot made of polyethylene resin by rotational moulding. 100% Recyclable. Item suitable for indoor and outdoor use. Available in different finishes.

Weight: 10.02 Kg