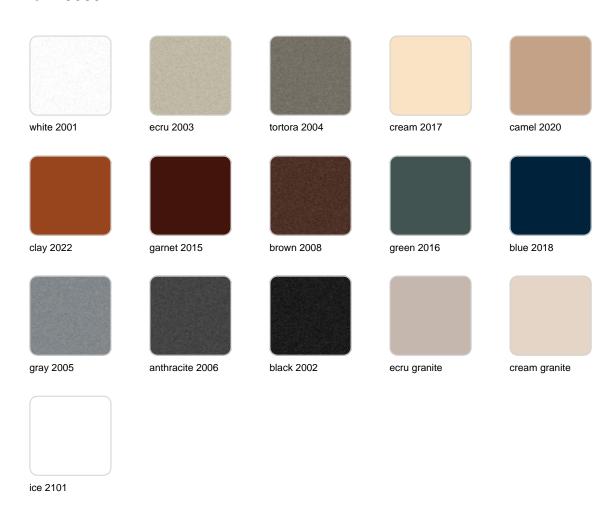

Products / Planters / Adan Planter 49x68x70

## Adan planter 49x68x70

by Teresa Sapey

With the Adan collection, Teresa Sapey proposes a reinterpretation of design as a living, changing art. Inspired by the fascinating geometry of a diamond, Adan displays a robust and playful personality that seduces both indoors and outdoors. More than just a decorative object, each piece is a reflection of character and magnetism, evoking the essence of an art that is felt and transforms the environment at every angle.



### Info

### Description

Pot made of polyethylene resin by rotational moulding. 100% Recyclable. Item suitable for indoor and outdoor use. Available in different finishes.

Weight: 10.02 Kg



### **Finishes**

### finishes

#### BASIC Ref. 49060A



Matt Polyethylene

SELF-WATERING Ref. 49060R



Self-watering system included in all planters except those with basic finish

#### LACQUERED Ref. 49060F







Lacquered Polyethylene

### lighting

WHITE LED Ref. 49060W



ice 2101

White internally lit unit with LED technology. Available only in matte ice white finish.

RGBW LED Ref. 49060L



ice 2101

Unit with internal lighting with RGBW LED technology and remote control unit for switching colors. Available only in matte ice white finish. Remote control included.

RGBW LED DMX Ref. 49060D





Unit with internal lighting with RGBW LED technology and remote control unit for switching colors. Also controlLED by DMX-1024 (wireless), enabling communication between one or more products simultaneously via the DMX transmitter (not included)