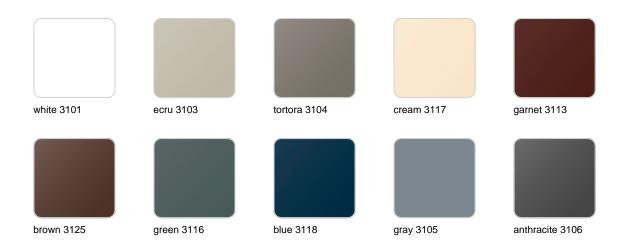

### **Finishes**

### finishes

#### LACQUERED Ref. 49060F

Lacquered Polyethylene