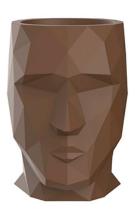

## Adan planter 49x68x70

by Teresa Sapey

With the Adan collection, Teresa Sapey proposes a reinterpretation of design as a living, changing art. Inspired by the fascinating geometry of a diamond, Adan displays a robust and playful personality that seduces both indoors and outdoors. More than just a decorative object, each piece is a reflection of character and magnetism, evoking the essence of an art that is felt and transforms the environment at every angle.

### Description

Pot made of polyethylene resin by rotational moulding. 100% Recyclable. Item suitable for indoor and outdoor use. Available in different finishes.

Weight: 10.02 Kg